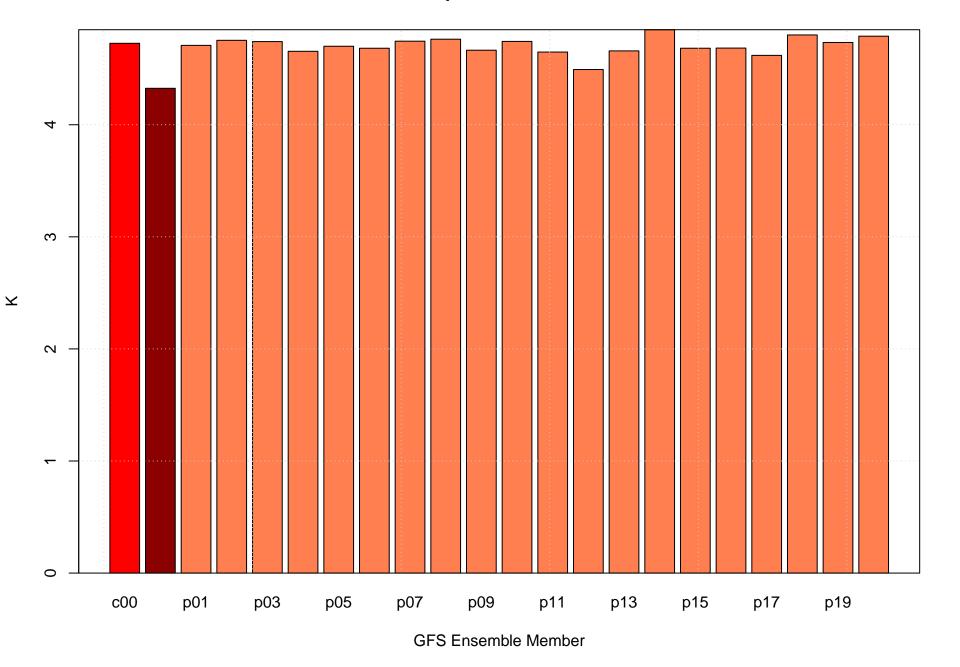

#### Mean vector surface wind error KBQP



## Surface wind speed bias KBQP



#### Surface direction bias KBQP



#### Surface vector wind vector RMSE KBQP



## Surface wind speed RMSE KBQP



#### **Surface direction RMSE KBQP**















## Surface wind direction bias at KBQP by forecast hour



## Surface wind direction RMSE at KBQP by forecast hour



# Surface wind speed bias at KBQP by forecast hour



## Surface wind speed RMSE at KBQP by forecast hour



# Surfce vector wind error at KBQP by forecast hour



## Surface vector wind RMSE at KBQP by forecast hour



# Surface temperature bias at KBQP



## Surface temperature RMSE at KBQP



## Surface dew point bias at KBQP



## Surface dew point RMSE at KBQP











# Surface temperature bias at KBQP by forecast hour



## Surface temperature RMSE at KBQP by forecast hour



# Surface dew point bias at KBQP by forecast hour



## Surface dew point RMSE at KBQP by forecast hour