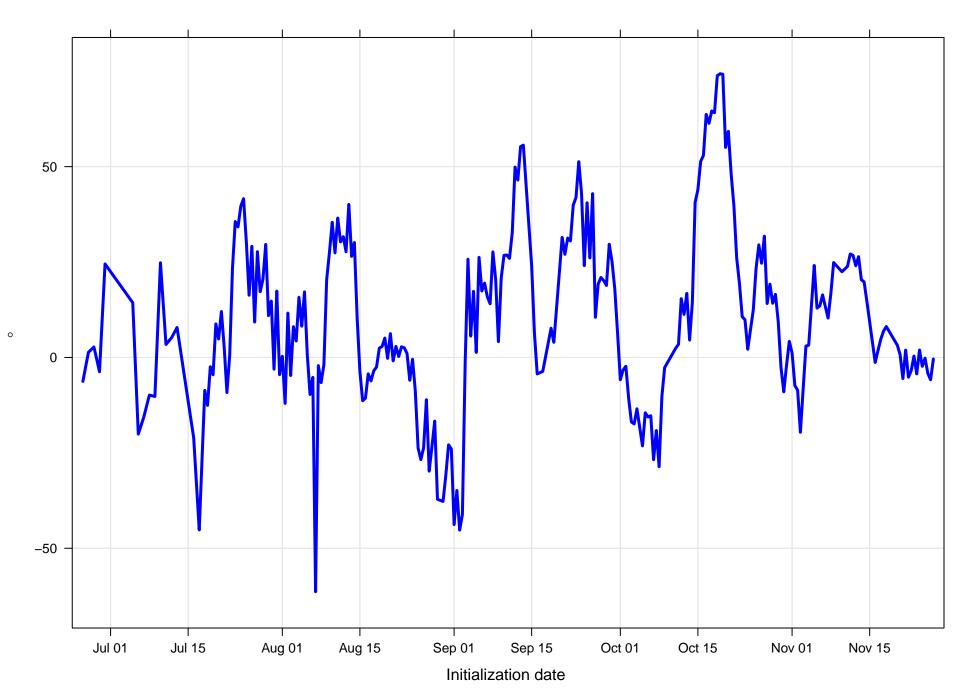

#### Mean vector surface wind error KBQP



## Surface wind speed bias KBQP



#### Surface direction bias KBQP



#### Surface vector wind vector RMSE KBQP



## Surface wind speed RMSE KBQP



#### **Surface direction RMSE KBQP**















## Surface wind direction bias at KBQP by forecast hour



## Surface wind direction RMSE at KBQP by forecast hour



# Surface wind speed bias at KBQP by forecast hour



## Surface wind speed RMSE at KBQP by forecast hour



# Surfce vector wind error at KBQP by forecast hour



## Surface vector wind RMSE at KBQP by forecast hour



# Surface temperature bias at KBQP



## Surface temperature RMSE at KBQP



## Surface dew point bias at KBQP



## Surface dew point RMSE at KBQP











# Surface temperature bias at KBQP by forecast hour



## Surface temperature RMSE at KBQP by forecast hour



# Surface dew point bias at KBQP by forecast hour



## Surface dew point RMSE at KBQP by forecast hour