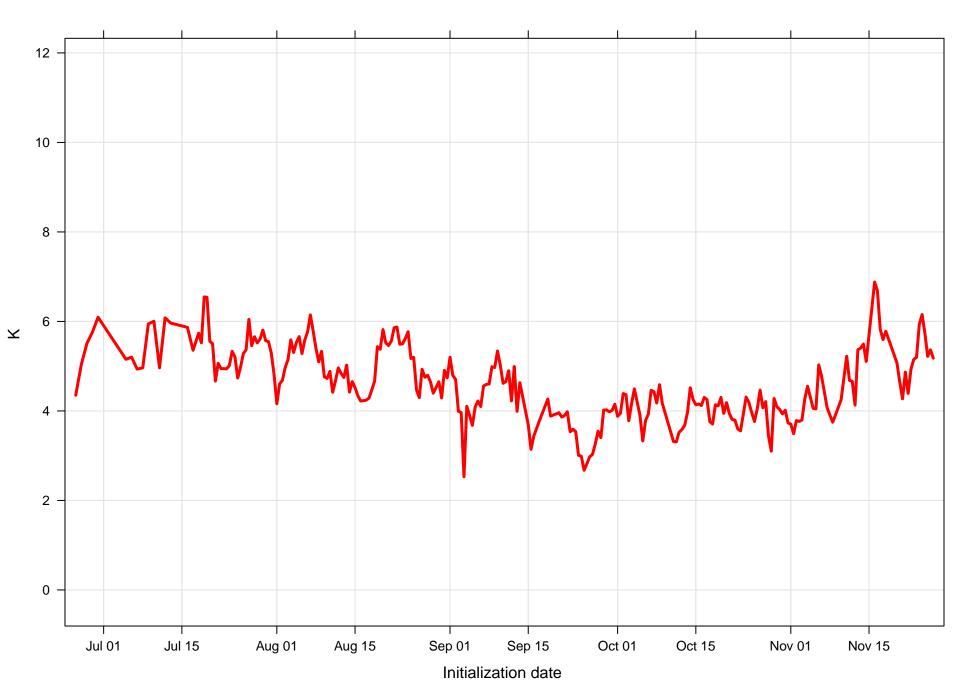

#### Mean vector surface wind error KBQP



## Surface wind speed bias KBQP



#### Surface direction bias KBQP



#### Surface vector wind vector RMSE KBQP



## Surface wind speed RMSE KBQP



#### **Surface direction RMSE KBQP**















## Surface wind direction bias at KBQP by forecast hour



## Surface wind direction RMSE at KBQP by forecast hour



# Surface wind speed bias at KBQP by forecast hour



## Surface wind speed RMSE at KBQP by forecast hour



# Surfce vector wind error at KBQP by forecast hour



## Surface vector wind RMSE at KBQP by forecast hour



# Surface temperature bias at KBQP



## Surface temperature RMSE at KBQP



## Surface dew point bias at KBQP



## Surface dew point RMSE at KBQP











# Surface temperature bias at KBQP by forecast hour



## Surface temperature RMSE at KBQP by forecast hour



# Surface dew point bias at KBQP by forecast hour



## Surface dew point RMSE at KBQP by forecast hour