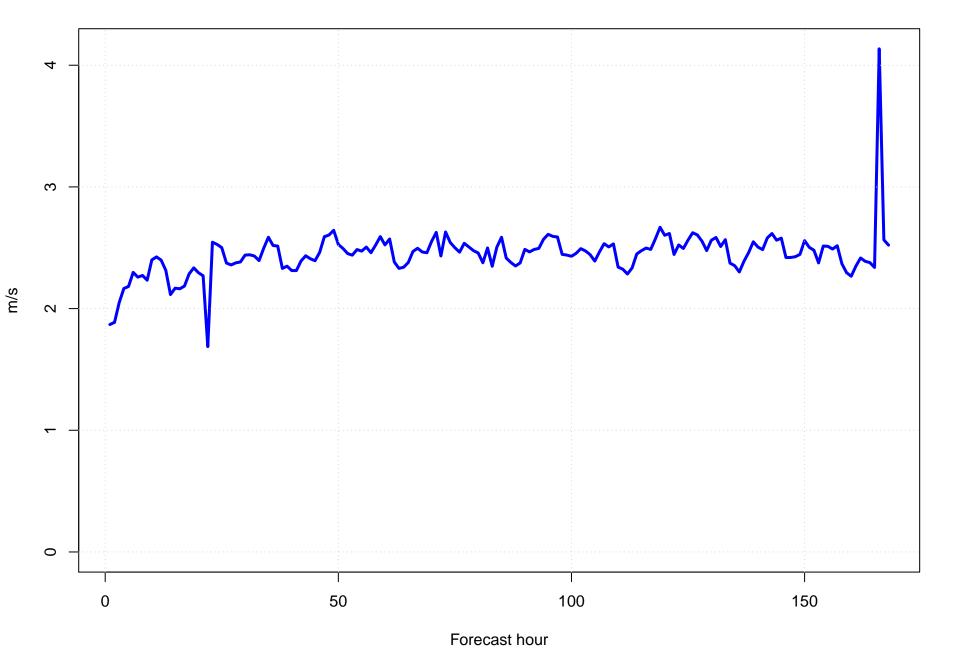

#### Mean vector surface wind error KBQP



## Surface wind speed bias KBQP



#### Surface direction bias KBQP



#### Surface vector wind vector RMSE KBQP



## Surface wind speed RMSE KBQP



#### **Surface direction RMSE KBQP**















## Surface wind direction bias at KBQP by forecast hour



## Surface wind direction RMSE at KBQP by forecast hour



# Surface wind speed bias at KBQP by forecast hour



## Surface wind speed RMSE at KBQP by forecast hour



# Surfce vector wind error at KBQP by forecast hour



## Surface vector wind RMSE at KBQP by forecast hour



# Surface temperature bias at KBQP



## Surface temperature RMSE at KBQP



## Surface dew point bias at KBQP



## Surface dew point RMSE at KBQP











# Surface temperature bias at KBQP by forecast hour



## Surface temperature RMSE at KBQP by forecast hour



# Surface dew point bias at KBQP by forecast hour



## Surface dew point RMSE at KBQP by forecast hour