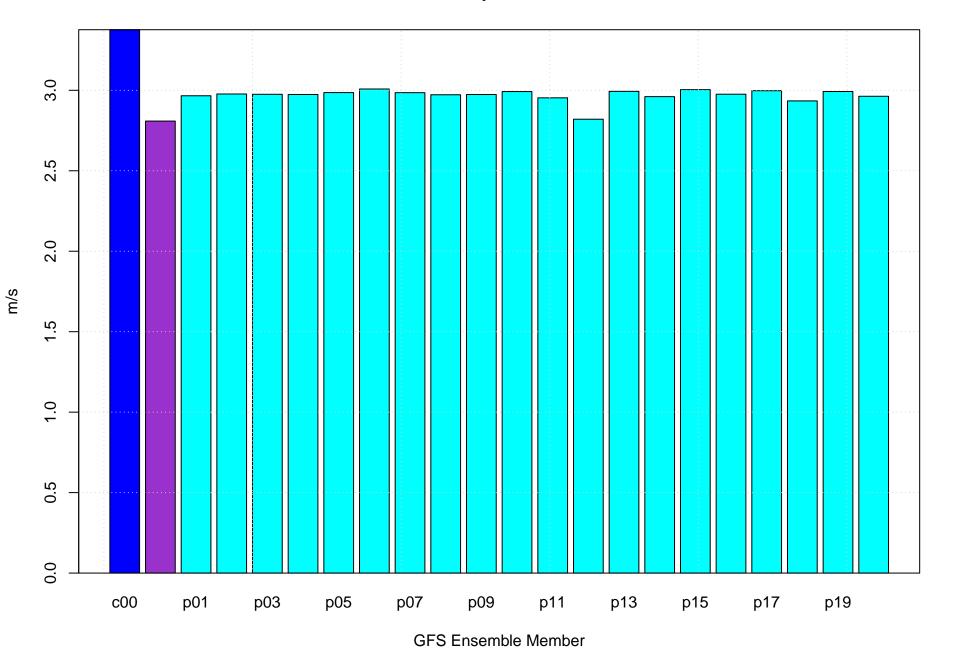

#### Mean vector surface wind error KBQP



## Surface wind speed bias KBQP



#### Surface direction bias KBQP



#### Surface vector wind vector RMSE KBQP



## Surface wind speed RMSE KBQP



#### **Surface direction RMSE KBQP**















## Surface wind direction bias at KBQP by forecast hour



## Surface wind direction RMSE at KBQP by forecast hour



# Surface wind speed bias at KBQP by forecast hour



## Surface wind speed RMSE at KBQP by forecast hour



# Surfce vector wind error at KBQP by forecast hour



## Surface vector wind RMSE at KBQP by forecast hour



# Surface temperature bias at KBQP



## Surface temperature RMSE at KBQP



## Surface dew point bias at KBQP



## Surface dew point RMSE at KBQP











# Surface temperature bias at KBQP by forecast hour



## Surface temperature RMSE at KBQP by forecast hour



# Surface dew point bias at KBQP by forecast hour



## Surface dew point RMSE at KBQP by forecast hour