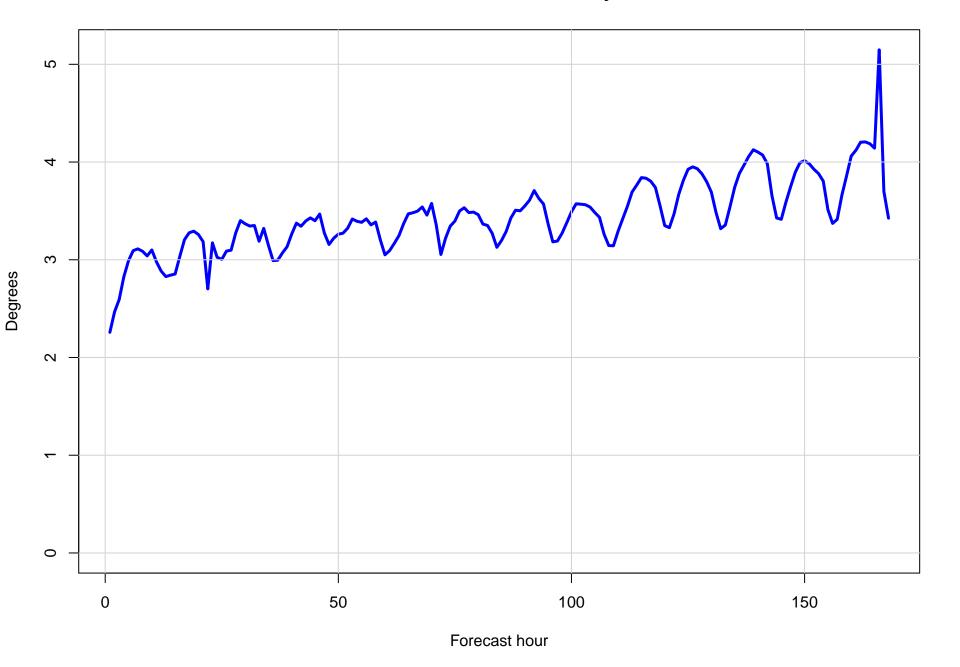

#### Mean vector surface wind error KBQP



## Surface wind speed bias KBQP



#### Surface direction bias KBQP



#### Surface vector wind vector RMSE KBQP



## Surface wind speed RMSE KBQP



#### **Surface direction RMSE KBQP**















## Surface wind direction bias at KBQP by forecast hour



## Surface wind direction RMSE at KBQP by forecast hour



# Surface wind speed bias at KBQP by forecast hour



## Surface wind speed RMSE at KBQP by forecast hour



# Surfce vector wind error at KBQP by forecast hour



## Surface vector wind RMSE at KBQP by forecast hour



# Surface temperature bias at KBQP



## Surface temperature RMSE at KBQP



## Surface dew point bias at KBQP



## Surface dew point RMSE at KBQP











# Surface temperature bias at KBQP by forecast hour



## Surface temperature RMSE at KBQP by forecast hour



# Surface dew point bias at KBQP by forecast hour



## Surface dew point RMSE at KBQP by forecast hour