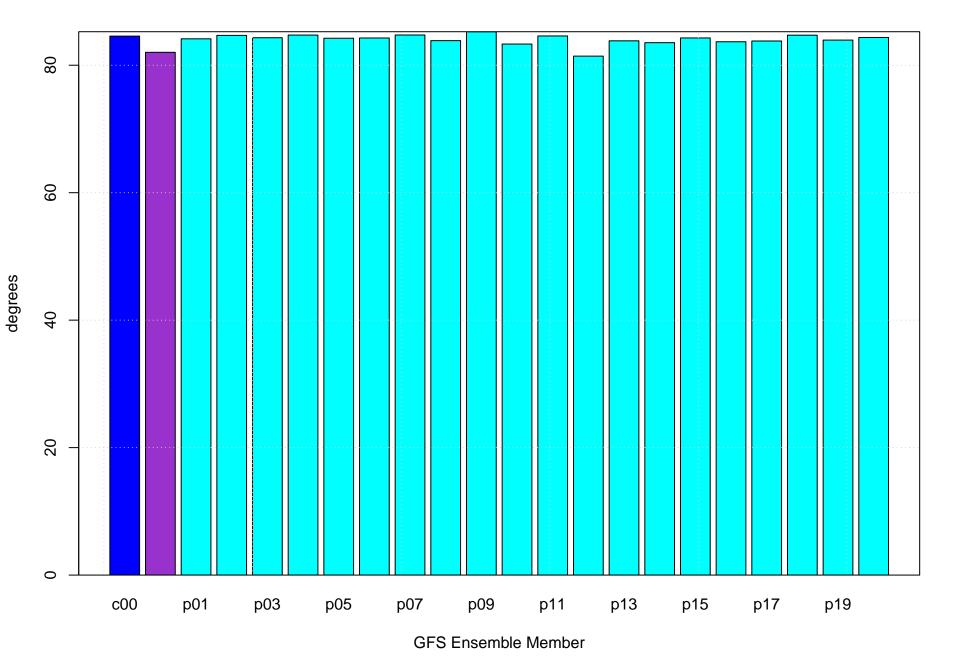

#### Mean vector surface wind error KBQP



## Surface wind speed bias KBQP



#### Surface direction bias KBQP



#### Surface vector wind vector RMSE KBQP



## Surface wind speed RMSE KBQP



#### **Surface direction RMSE KBQP**















## Surface wind direction bias at KBQP by forecast hour



## Surface wind direction RMSE at KBQP by forecast hour



# Surface wind speed bias at KBQP by forecast hour



## Surface wind speed RMSE at KBQP by forecast hour



# Surfce vector wind error at KBQP by forecast hour



## Surface vector wind RMSE at KBQP by forecast hour



# Surface temperature bias at KBQP



## Surface temperature RMSE at KBQP



## Surface dew point bias at KBQP



## Surface dew point RMSE at KBQP











# Surface temperature bias at KBQP by forecast hour



## Surface temperature RMSE at KBQP by forecast hour



# Surface dew point bias at KBQP by forecast hour



## Surface dew point RMSE at KBQP by forecast hour