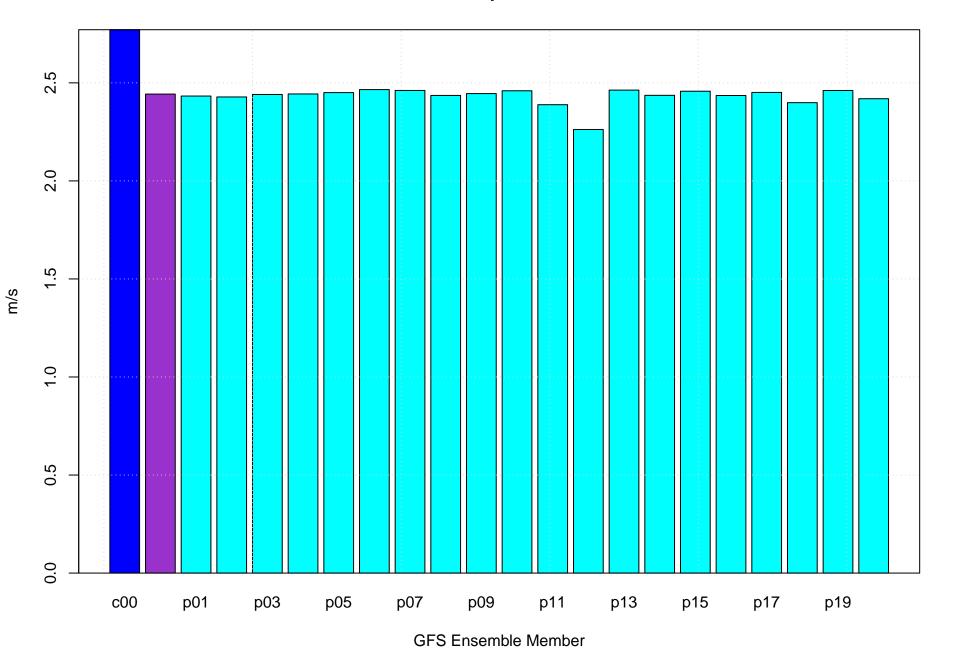

#### Mean vector surface wind error KBQP



## Surface wind speed bias KBQP



#### Surface direction bias KBQP



#### Surface vector wind vector RMSE KBQP



## Surface wind speed RMSE KBQP



#### **Surface direction RMSE KBQP**















## Surface wind direction bias at KBQP by forecast hour



## Surface wind direction RMSE at KBQP by forecast hour



# Surface wind speed bias at KBQP by forecast hour



## Surface wind speed RMSE at KBQP by forecast hour



# Surfce vector wind error at KBQP by forecast hour



## Surface vector wind RMSE at KBQP by forecast hour



# Surface temperature bias at KBQP



## Surface temperature RMSE at KBQP



## Surface dew point bias at KBQP



## Surface dew point RMSE at KBQP











# Surface temperature bias at KBQP by forecast hour



## Surface temperature RMSE at KBQP by forecast hour



# Surface dew point bi