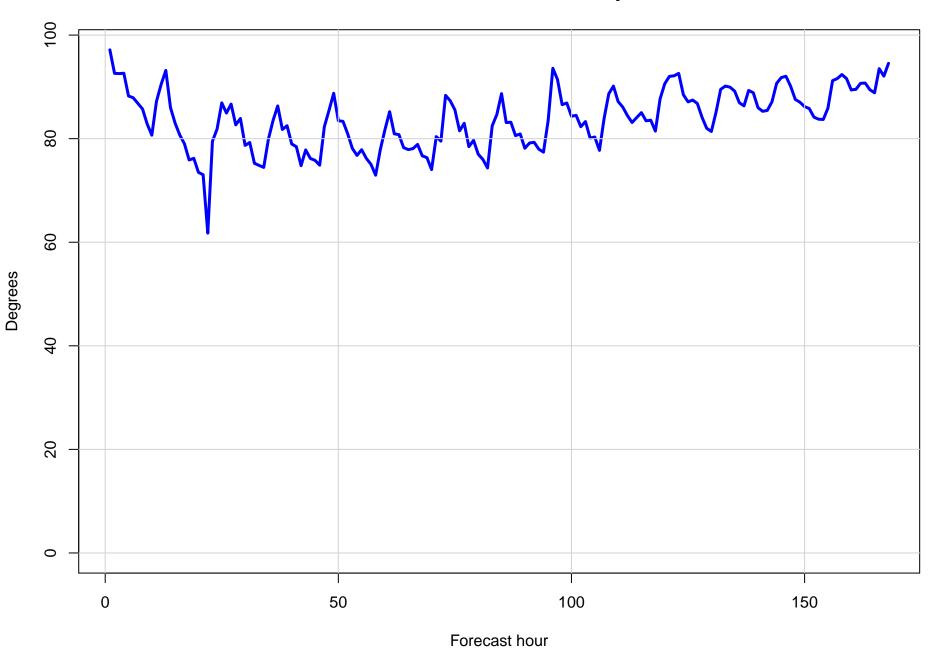

#### Mean vector surface wind error KBQP



## Surface wind speed bias KBQP



#### Surface direction bias KBQP



#### Surface vector wind vector RMSE KBQP



## Surface wind speed RMSE KBQP



#### **Surface direction RMSE KBQP**















## Surface wind direction bias at KBQP by forecast hour



## Surface wind direction RMSE at KBQP by forecast hour



# Surface wind speed bias at KBQP by forecast hour



## Surface wind speed RMSE at KBQP by forecast hour



# Surfce vector wind error at KBQP by forecast hour



## Surface vector wind RMSE at KBQP by forecast hour



# Surface temperature bias at KBQP



## Surface temperature RMSE at KBQP



## Surface dew point bias at KBQP



## Surface dew point RMSE at KBQP











# Surface temperature bias at KBQP by forecast hour



## Surface temperature RMSE at KBQP by forecast hour



# Surface dew point bias at KBQP by forecast hour



## Surface dew point RMSE at KBQP by forecast hour