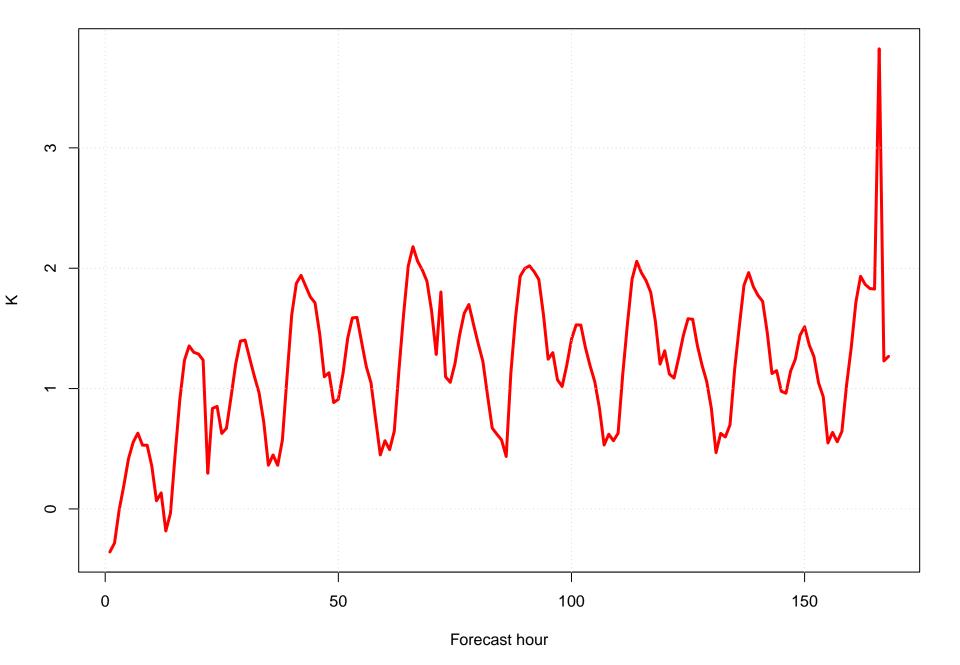

#### Mean vector surface wind error KBQP



## Surface wind speed bias KBQP



#### Surface direction bias KBQP



#### Surface vector wind vector RMSE KBQP



## Surface wind speed RMSE KBQP



#### **Surface direction RMSE KBQP**















## Surface wind direction bias at KBQP by forecast hour



## Surface wind direction RMSE at KBQP by forecast hour



# Surface wind speed bias at KBQP by forecast hour



## Surface wind speed RMSE at KBQP by forecast hour



# Surfce vector wind error at KBQP by forecast hour



## Surface vector wind RMSE at KBQP by forecast hour



# Surface temperature bias at KBQP



## Surface temperature RMSE at KBQP



## Surface dew point bias at KBQP



## Surface dew point RMSE at KBQP











# Surface temperature bias at KBQP by forecast hour



## Surface temperature RMSE at KBQP by forecast hour



# Surface dew point bias at KBQP by forecast hour



## Surface dew point RMSE at KBQP by forecast hour