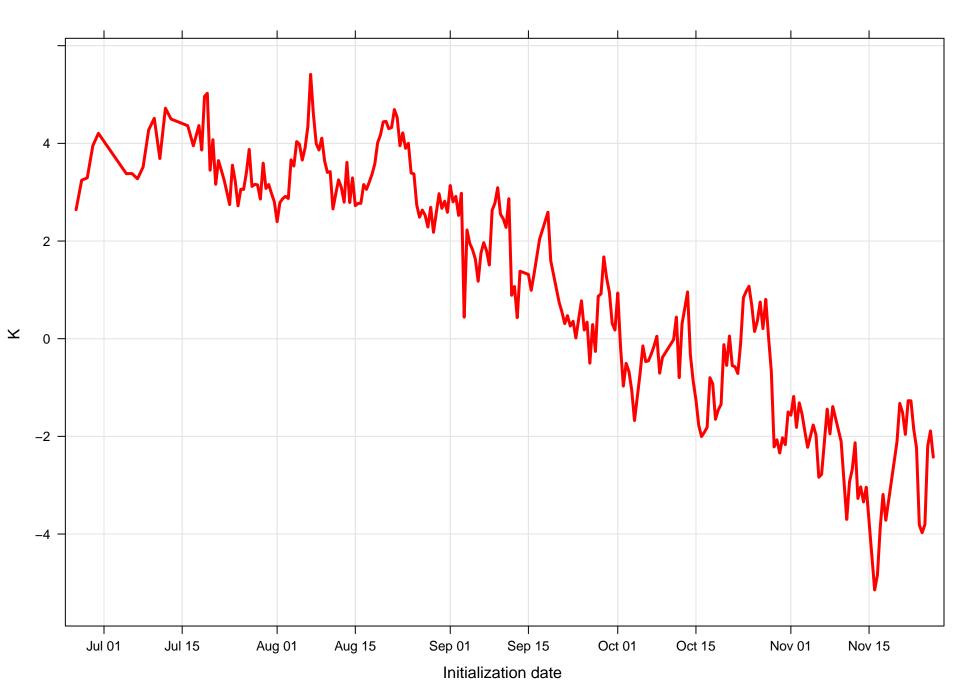

#### Mean vector surface wind error KBQP



## Surface wind speed bias KBQP



#### Surface direction bias KBQP



#### Surface vector wind vector RMSE KBQP



## Surface wind speed RMSE KBQP



#### **Surface direction RMSE KBQP**















## Surface wind direction bias at KBQP by forecast hour



## Surface wind direction RMSE at KBQP by forecast hour



# Surface wind speed bias at KBQP by forecast hour



## Surface wind speed RMSE at KBQP by forecast hour



# Surfce vector wind error at KBQP by forecast hour



## Surface vector wind RMSE at KBQP by forecast hour



# Surface temperature bias at KBQP



## Surface temperature RMSE at KBQP



## Surface dew point bias at KBQP



## Surface dew point RMSE at KBQP











# Surface temperature bias at KBQP by forecast hour



## Surface temperature RMSE at KBQP by forecast hour



# Surface dew point bias at KBQP by forecast hour



## Surface dew point RMSE at KBQP by forecast hour