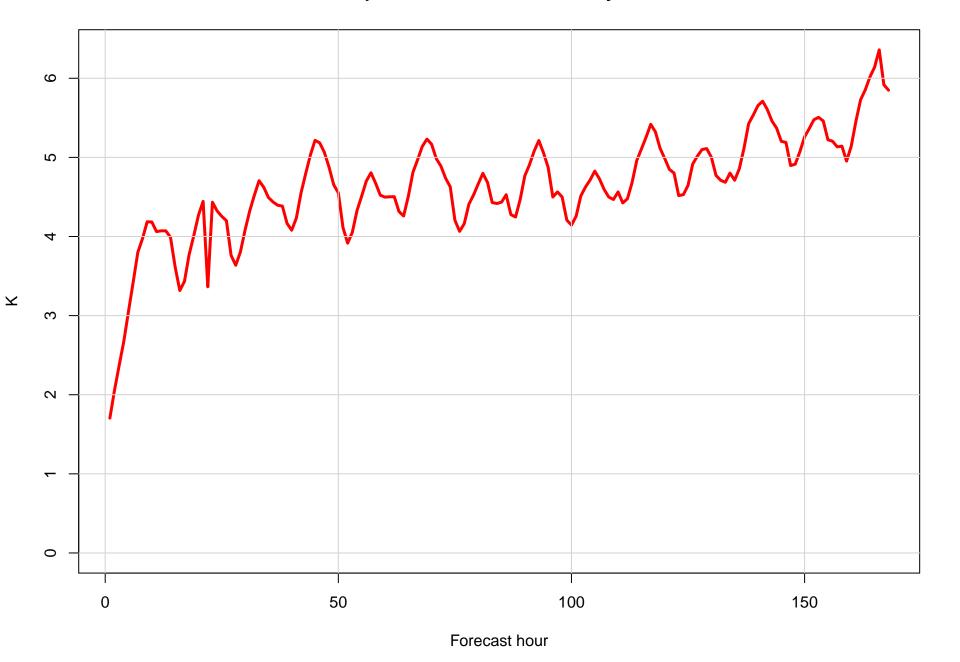

e wind speed bias KBQP



#### Surface direction bias KBQP



#### Surface vector wind vector RMSE KBQP



## Surface wind speed RMSE KBQP



#### **Surface direction RMSE KBQP**















## Surface wind direction bias at KBQP by forecast hour



## Surface wind direction RMSE at KBQP by forecast hour



# Surface wind speed bias at KBQP by forecast hour



## Surface wind speed RMSE at KBQP by forecast hour



# Surfce vector wind error at KBQP by forecast hour



## Surface vector wind RMSE at KBQP by forecast hour



# Surface temperature bias at KBQP



## Surface temperature RMSE at KBQP



## Surface dew point bias at KBQP



## Surface dew point RMSE at KBQP











# Surface temperature bias at KBQP by forecast hour



## Surface temperature RMSE at KBQP by forecast hour



# Surface dew point bias at KBQP by forecast hour



## Surface dew point RMSE at KBQP by forecast hour