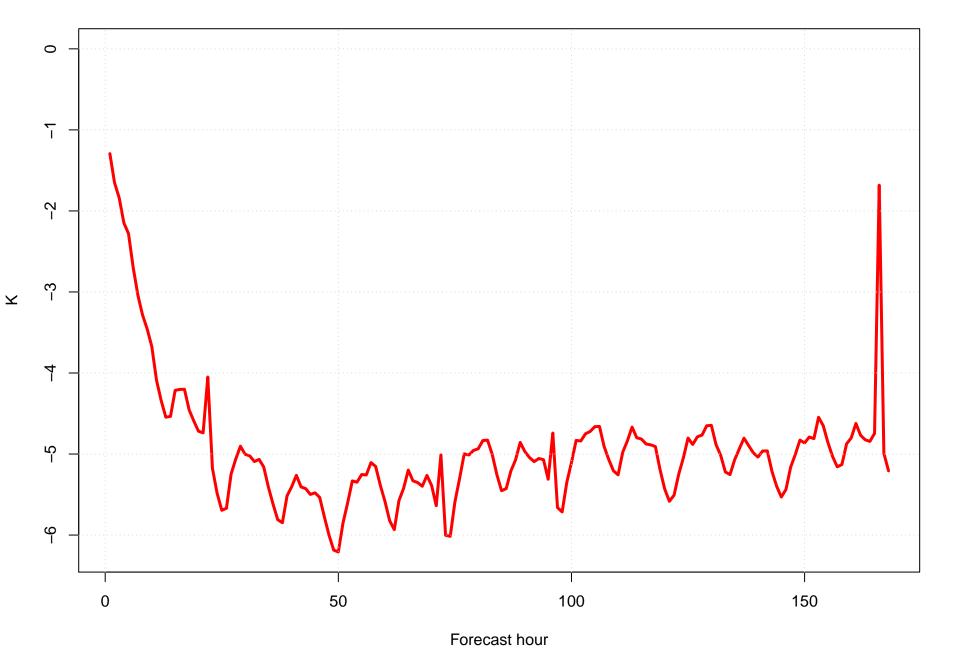

KBQP



#### Surface vector wind vector RMSE KBQP



## Surface wind speed RMSE KBQP



#### **Surface direction RMSE KBQP**















## Surface wind direction bias at KBQP by forecast hour



## Surface wind direction RMSE at KBQP by forecast hour



# Surface wind speed bias at KBQP by forecast hour



## Surface wind speed RMSE at KBQP by forecast hour



# Surfce vector wind error at KBQP by forecast hour



## Surface vector wind RMSE at KBQP by forecast hour



# Surface temperature bias at KBQP



## Surface temperature RMSE at KBQP



## Surface dew point bias at KBQP



## Surface dew point RMSE at KBQP











# Surface temperature bias at KBQP by forecast hour



## Surface temperature RMSE at KBQP by forecast hour



# Surface dew point bias at KBQP by forecast hour



## Surface dew point RMSE at KBQP by forecast hour