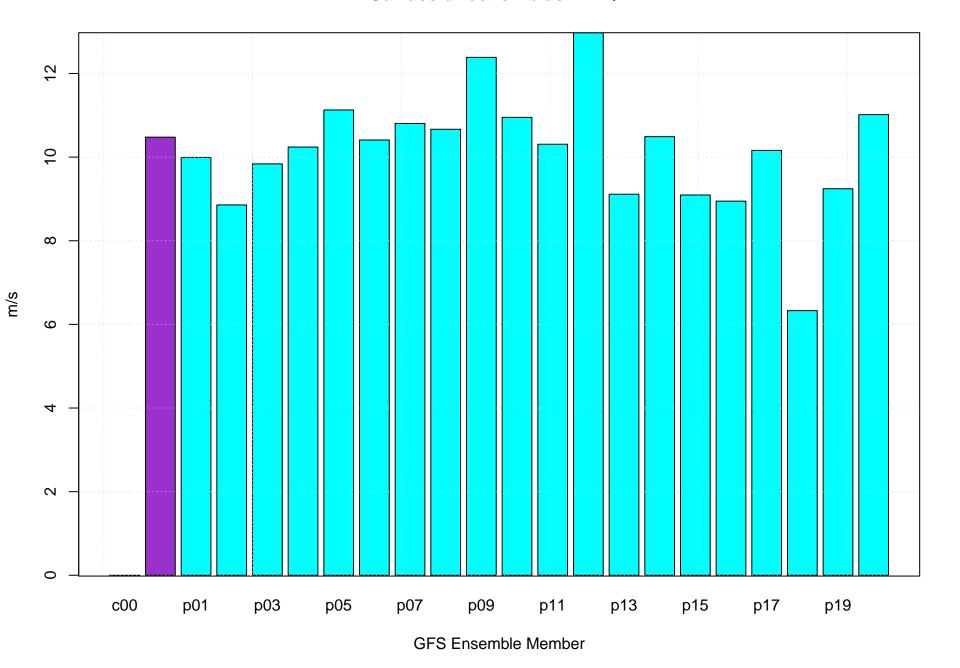

#### Mean vector surface wind error KBQP



## Surface wind speed bias KBQP



#### Surface direction bias KBQP



#### Surface vector wind vector RMSE KBQP



## Surface wind speed RMSE KBQP



#### **Surface direction RMSE KBQP**















## Surface wind direction bias at KBQP by forecast hour



## Surface wind direction RMSE at KBQP by forecast hour



# Surface wind speed bias at KBQP by forecast hour



## Surface wind speed RMSE at KBQP by forecast hour



# Surfce vector wind error at KBQP by forecast hour



## Surface vector wind RMSE at KBQP by forecast hour



# Surface temperature bias at KBQP



## Surface temperature RMSE at KBQP



## Surface dew point bias at KBQP



## Surface dew point RMSE at KBQP











# Surface temperature bias at KBQP by forecast hour



## Surface temperature RMSE at KBQP by forecast hour



# Surface dew point bias at KBQP by forecast hour



## Su