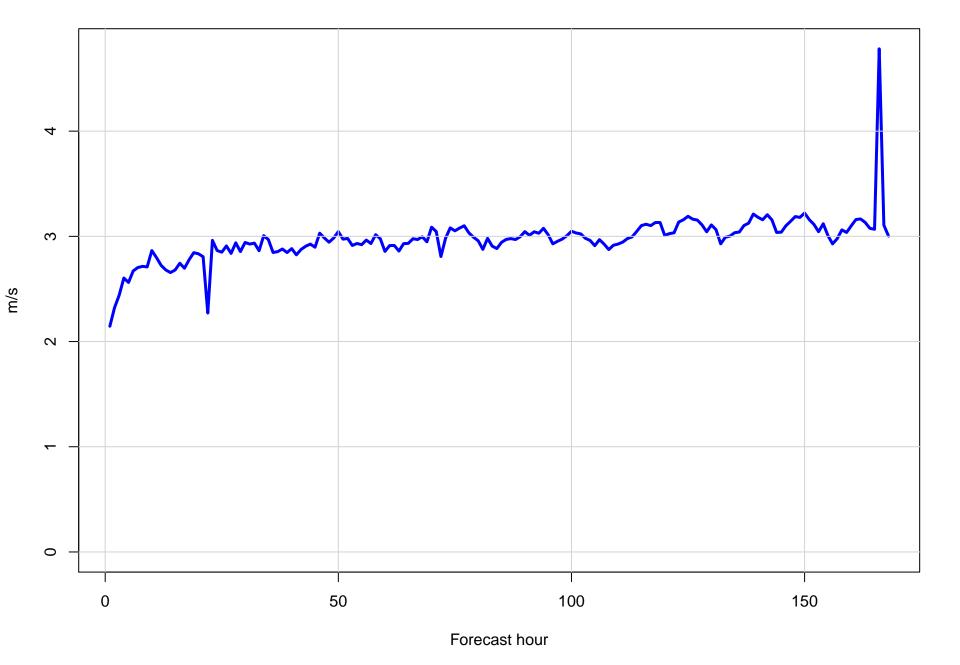

#### Mean vector surface wind error KBQP



## Surface wind speed bias KBQP



#### Surface direction bias KBQP



#### Surface vector wind vector RMSE KBQP



## Surface wind speed RMSE KBQP



#### **Surface direction RMSE KBQP**















## Surface wind direction bias at KBQP by forecast hour



## Surface wind direction RMSE at KBQP by forecast hour



# Surface wind speed bias at KBQP by forecast hour



## Surface wind speed RMSE at KBQP by forecast hour



# Surfce vector wind error at KBQP by forecast hour



## Surface vector wind RMSE at KBQP by forecast hour



# Surface temperature bias at KBQP



## Surface temperature RMSE at KBQP



## Surface dew point bias at KBQP



## Surface dew point RMSE at KBQP











# Surface temperature bias at KBQP by forecast hour



## Surface temperature RMSE at KBQP by forecast hour



# Surface dew point bias at KBQP by forecast hour



## Surface dew point RMSE at KBQP by forecast hour