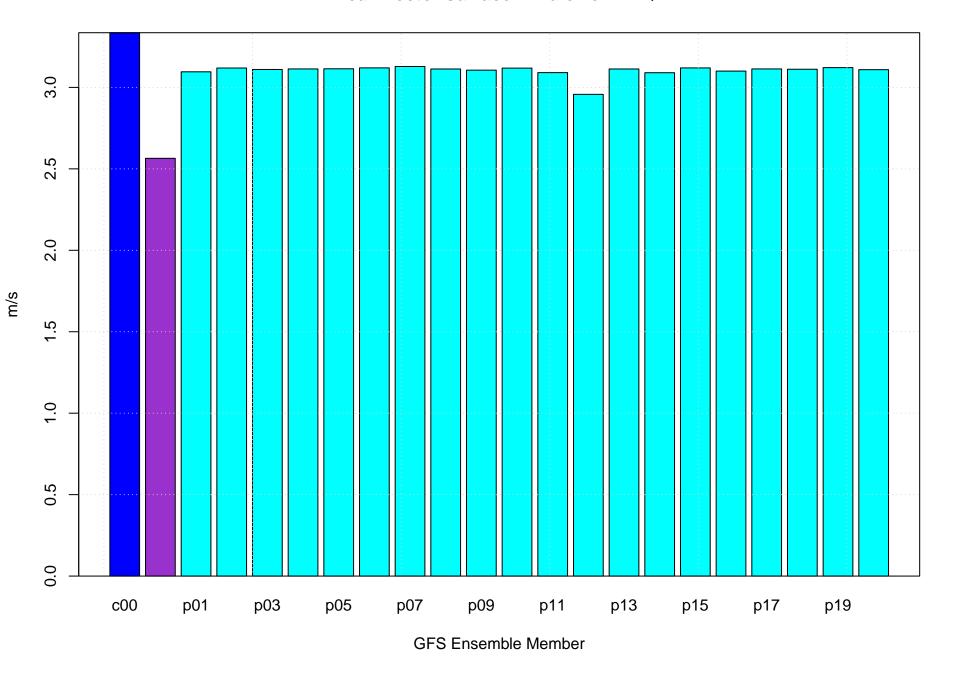

#### Mean vector surface wind error KBQP



## Surface wind speed bias KBQP



#### Surface direction bias KBQP



#### Surface vector wind vector RMSE KBQP



## Surface wind speed RMSE KBQP



#### **Surface direction RMSE KBQP**















## Surface wind direction bias at KBQP by forecast hour



## Surface wind direction RMSE at KBQP by forecast hour



# Surface wind speed bias at KBQP by forecast hour



## Surface wind speed RMSE at KBQP by forecast hour



# Surfce vector wind error at KBQP by forecast hour



## Surface vector wind RMSE at KBQP by forecast hour



# Surface temperature bias at KBQP



## Surface temperature RMSE at KBQP



## Surface dew point bias at KBQP



## Surface dew point RMSE at KBQP











# Surface temperature bias at KBQP by forecast hour



## Surface temperature RMSE at KBQP by fore