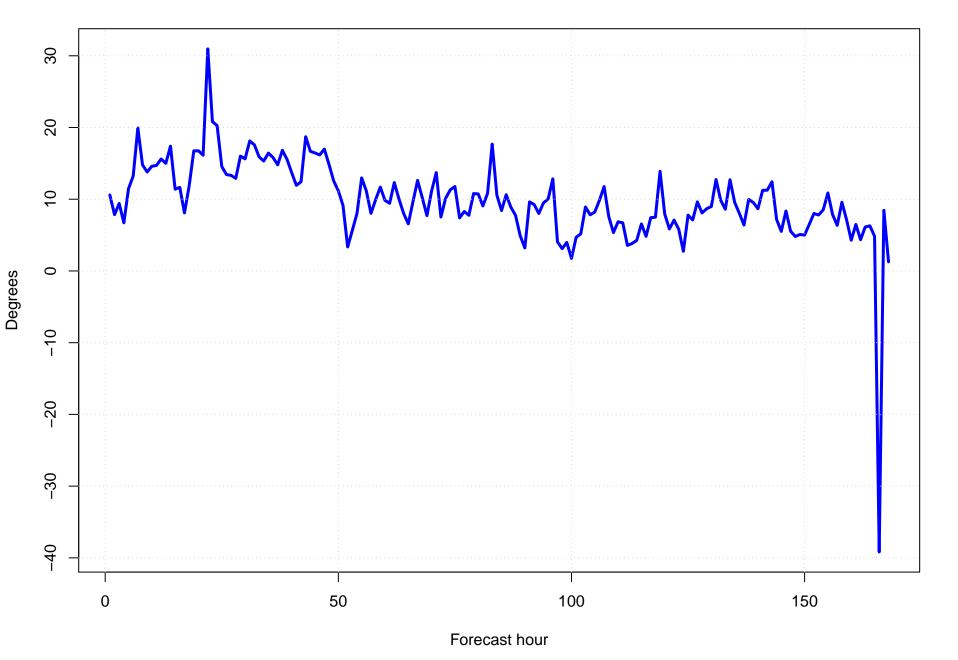

#### Mean vector surface wind error KBQP



## Surface wind speed bias KBQP



#### Surface direction bias KBQP



#### Surface vector wind vector RMSE KBQP



## Surface wind speed RMSE KBQP



#### **Surface direction RMSE KBQP**















## Surface wind direction bias at KBQP by forecast hour



## Surface wind direction RMSE at KBQP by forecast hour



# Surface wind speed bias at KBQP by forecast hour



## Surface wind speed RMSE at KBQP by forecast hour



# Surfce vector wind error at KBQP by forecast hour



## Surface vector wind RMSE at KBQP by forecast hour



# Surface temperature bias at KBQP



## Surface temperature RMSE at KBQP



## Surface dew point bias at KBQP



## Surface dew point RMSE at KBQP











# Surface temperature bias at KBQP by forecast hour



## Surface temperature RMSE at KBQP by forecast hour



# Surface dew point bias at KBQP by forecast hour



## Surface dew point RMSE at KBQP by forecast hour