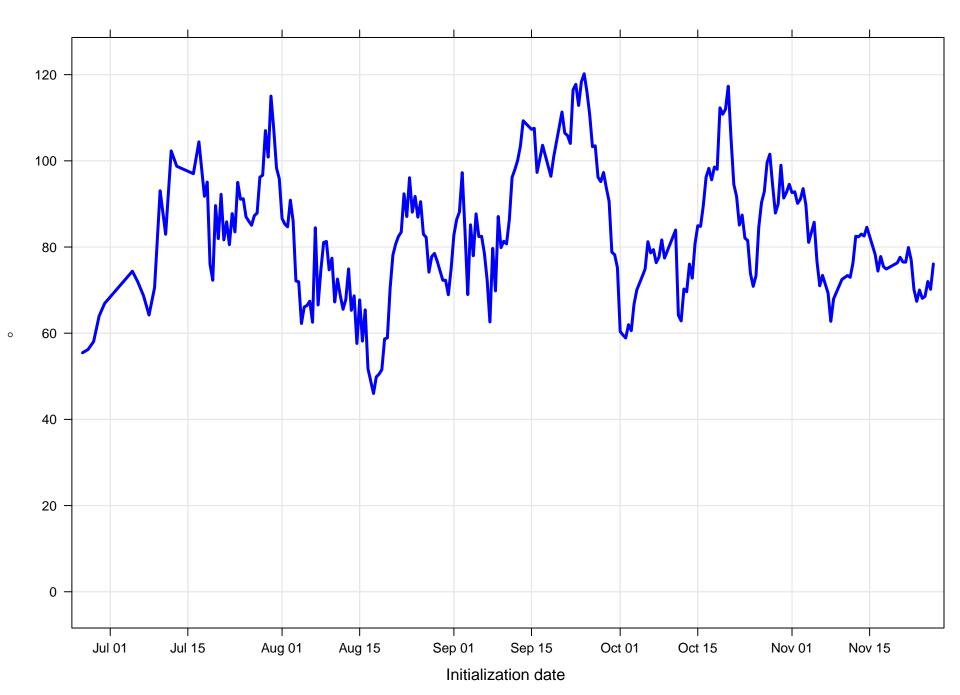

#### Mean vector surface wind error KBQP



## Surface wind speed bias KBQP



#### Surface direction bias KBQP



#### Surface vector wind vector RMSE KBQP



## Surface wind speed RMSE KBQP



#### **Surface direction RMSE KBQP**















## Surface wind direction bias at KBQP by forecast hour



## Surface wind direction RMSE at KBQP by forecast hour



# Surface wind speed bias at KBQP by forecast hour



## Surface wind speed RMSE at KBQP by forecast hour



# Surfce vector wind error at KBQP by forecast hour



## Surface vector wind RMSE at KBQP by forecast hour



# Surface temperature bias at KBQP



## Surface temperature RMSE at KBQP



## Surface dew point bias at KBQP



## Surface dew point RMSE at KBQP











# Surface temperature bias at KBQP by forecast hour



## Surface temperature RMSE at KBQP by forecast hour



# Surface dew point bias at KBQP by forecast hour



## Surface dew point RMSE at KBQP by forecast hour