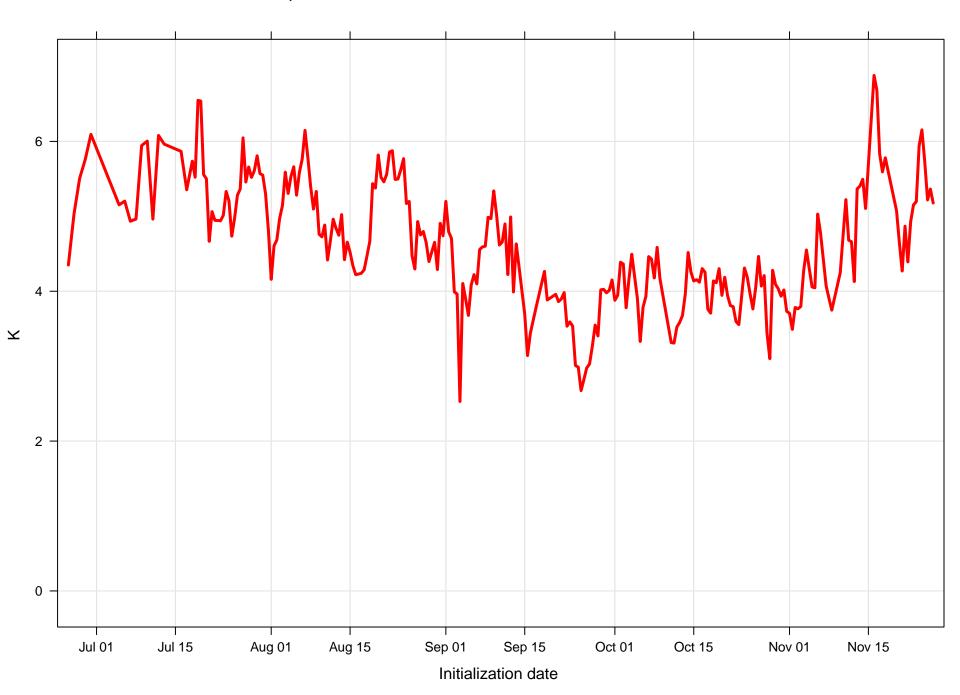

#### Mean vector surface wind error KBQP



## Surface wind speed bias KBQP



#### Surface direction bias KBQP



#### Surface vector wind vector RMSE KBQP



## Surface wind speed RMSE KBQP



#### **Surface direction RMSE KBQP**















## Surface wind direction bias at KBQP by forecast hour



## Surface wind direction RMSE at KBQP by forecast hour



# Surface wind speed bias at KBQP by forecast hour



## Surface wind speed RMSE at KBQP by forecast hour



# Surfce vector wind error at KBQP by forecast hour



## Surface vector wind RMSE at KBQP by forecast hour



# Surface temperature bias at KBQP



## Surface temperature RMSE at KBQP



## Surface dew point bias at KBQP



## Surface dew point RMSE at KBQP











# Surface temperature bias at KBQP by forecast hour



## Surface temperature RMSE at KBQP by forecast hour



# Surface dew point bias at KBQP by forecast hour



## Surface dew point RMSE at KBQP by forecast hour