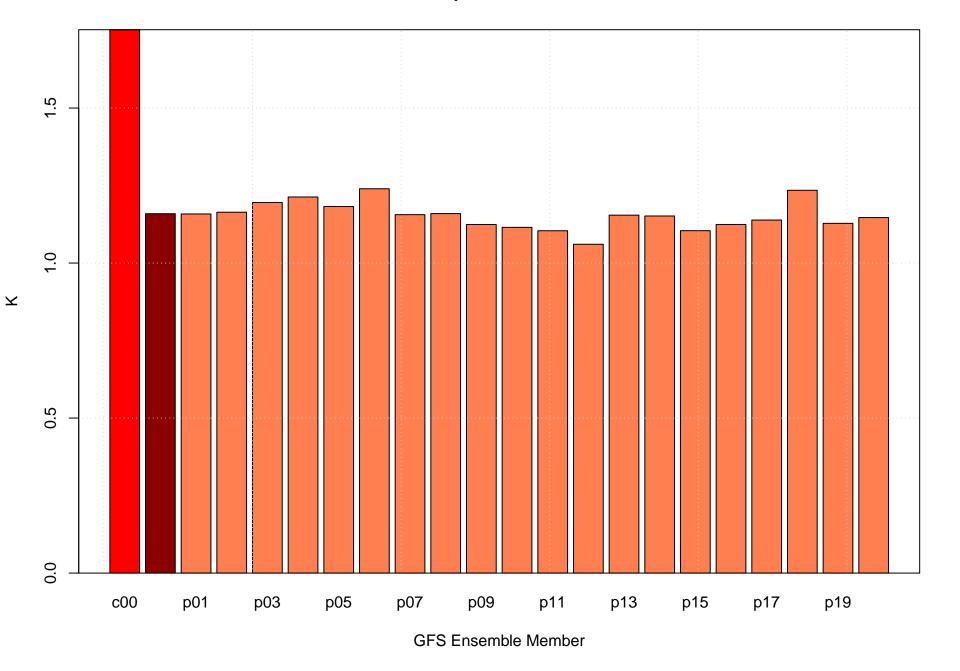

#### Mean vector surface wind error KBQP



## Surface wind speed bias KBQP



#### Surface direction bias KBQP



#### Surface vector wind vector RMSE KBQP



## Surface wind speed RMSE KBQP



#### **Surface direction RMSE KBQP**















## Surface wind direction bias at KBQP by forecast hour



## Surface wind direction RMSE at KBQP by forecast hour



# Surface wind speed bias at KBQP by forecast hour



## Surface wind speed RMSE at KBQP by forecast hour



# Surfce vector wind error at KBQP by forecast hour



## Surface vector wind RMSE at KBQP by forecast hour



# Surface temperature bias at KBQP



## Surface temperature RMSE at KBQP



## Surface dew point bias at KBQP



## Surface dew point RMSE at KBQP











# Surface temperature bias at KBQP by forecast hour



## Surface temperature RMSE at KBQP by forecast hour



# Surface dew point bias at KBQP by forecast hour



## Surface dew point RMSE at KBQP by forecast hour