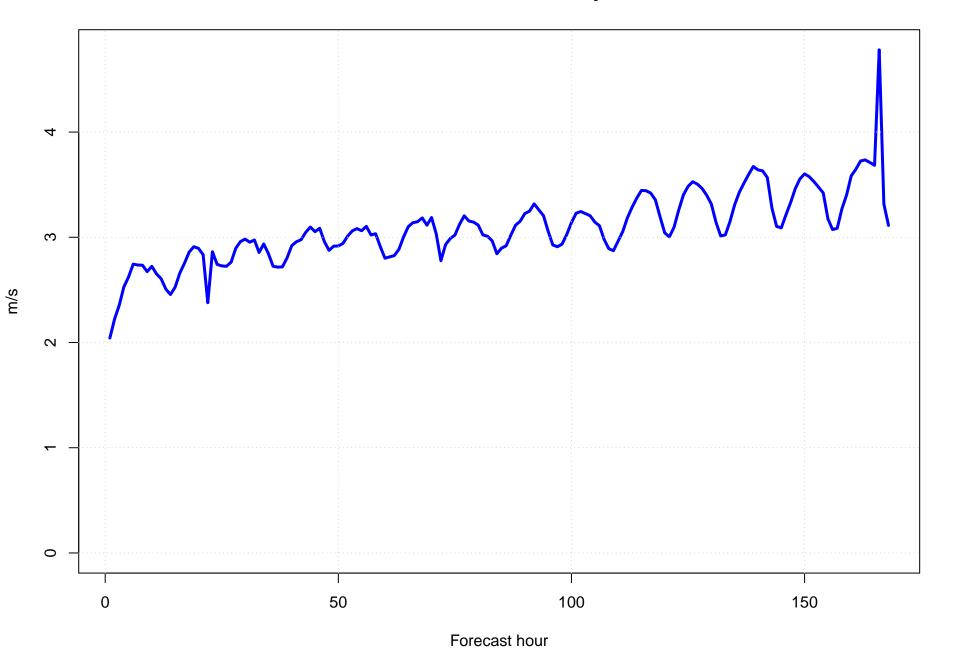

#### Mean vector surface wind error KBQP



## Surface wind speed bias KBQP



#### Surface direction bias KBQP



#### Surface vector wind vector RMSE KBQP



## Surface wind speed RMSE KBQP



#### **Surface direction RMSE KBQP**















## Surface wind direction bias at KBQP by forecast hour



## Surface wind direction RMSE at KBQP by forecast hour



# Surface wind speed bias at KBQP by forecast hour



## Surface wind speed RMSE at KBQP by forecast hour



# Surfce vector wind error at KBQP by forecast hour



## Surface vector wind RMSE at KBQP by forecast hour



# Surface temperature bias at KBQP



## Surface temperature RMSE at KBQP



## Surface dew point bias at KBQP



## Surface dew point RMSE at KBQP











# Surface temperature bias at KBQP by forecast hour



## Surface temperature RMSE at KBQP by forecast hour



# Surface dew point bias at KBQP by forecast hour



## Surface dew point RMSE at KBQP by forecast hour