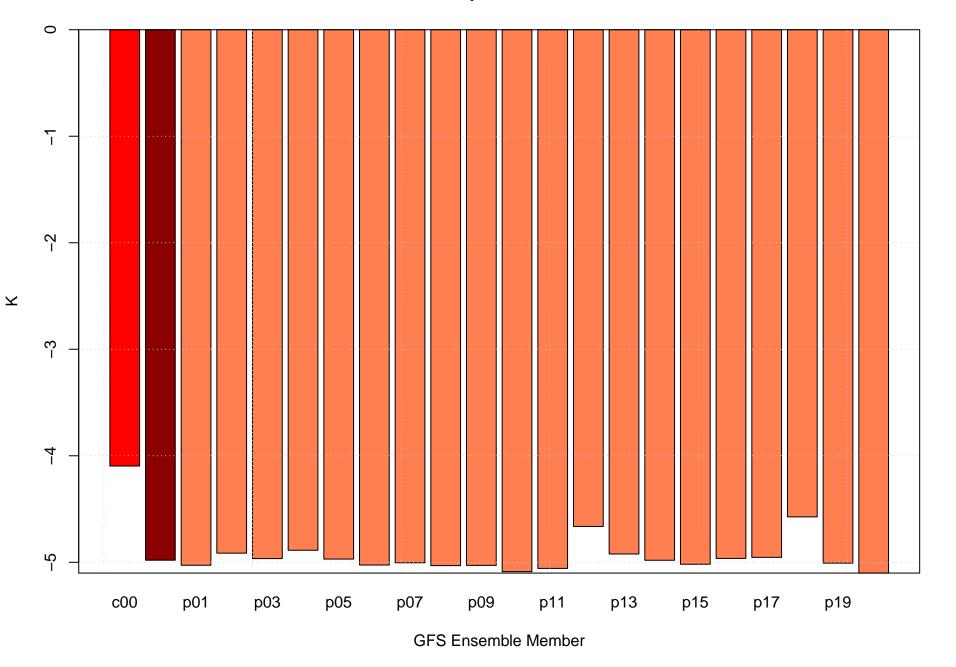

#### Mean vector surface wind error KBQP



## Surface wind speed bias KBQP



#### Surface direction bias KBQP



#### Surface vector wind vector RMSE KBQP



## Surface wind speed RMSE KBQP



#### **Surface direction RMSE KBQP**















## Surface wind direction bias at KBQP by forecast hour



## Surface wind direction RMSE at KBQP by forecast hour



# Surface wind speed bias at KBQP by forecast hour



## Surface wind speed RMSE at KBQP by forecast hour



# Surfce vector wind error at KBQP by forecast hour



## Surface vector wind RMSE at KBQP by forecast hour



# Surface temperature bias at KBQP



## Surface temperature RMSE at KBQP



## Surface dew point bias at KBQP



## Surface dew point RMSE at KBQP











# Surface temperature bias at KBQP by forecast hour



## Surface temperature RMSE at KBQP by forecast hour



# Surface dew point bias at KBQP by forecast hour



## Surface dew point RMSE at KBQP by forecast hour