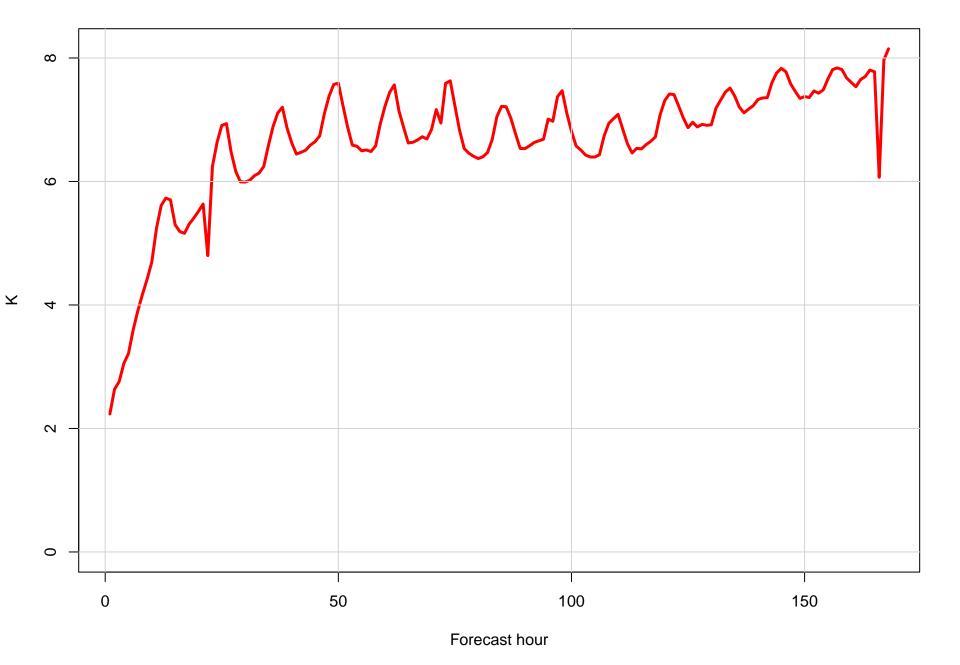

## Surface wind speed RMSE KBQP



#### **Surface direction RMSE KBQP**















## Surface wind direction bias at KBQP by forecast hour



## Surface wind direction RMSE at KBQP by forecast hour



# Surface wind speed bias at KBQP by forecast hour



## Surface wind speed RMSE at KBQP by forecast hour



# Surfce vector wind error at KBQP by forecast hour



## Surface vector wind RMSE at KBQP by forecast hour



# Surface temperature bias at KBQP



## Surface temperature RMSE at KBQP



## Surface dew point bias at KBQP



## Surface dew point RMSE at KBQP











# Surface temperature bias at KBQP by forecast hour



## Surface temperature RMSE at KBQP by forecast hour



# Surface dew point bias at KBQP by forecast hour



## Surface dew point RMSE at KBQP by forecast hour