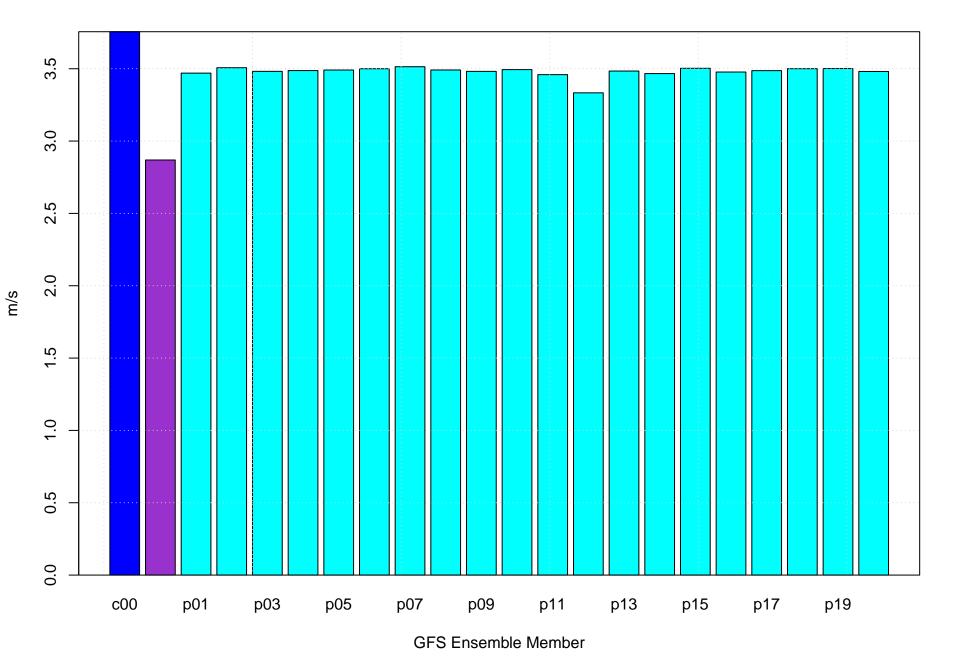

#### Mean vector surface wind error KBQP



## Surface wind speed bias KBQP



#### Surface direction bias KBQP



#### Surface vector wind vector RMSE KBQP



## Surface wind speed RMSE KBQP



#### **Surface direction RMSE KBQP**















## Surface wind direction bias at KBQP by forecast hour



## Surface wind direction RMSE at KBQP by forecast hour



# Surface wind speed bias at KBQP by forecast hour



## Surface wind speed RMSE at KBQP by forecast hour



# Surfce vector wind error at KBQP by forecast hour



## Surface vector wind RMSE at KBQP by forecast hour



# Surface temperature bias at KBQP



## Surface temperature RMSE at KBQP



## Surface dew point bias at KBQP



## Surface dew point RMSE at KBQP











# Surface temperature bias at KBQP by forecast hour



## Surface temperature RMSE at KBQP by forecast hour



# Surface dew point bias at KBQP by forecast hour



## Surface dew point RMSE at KBQP by forecast hour