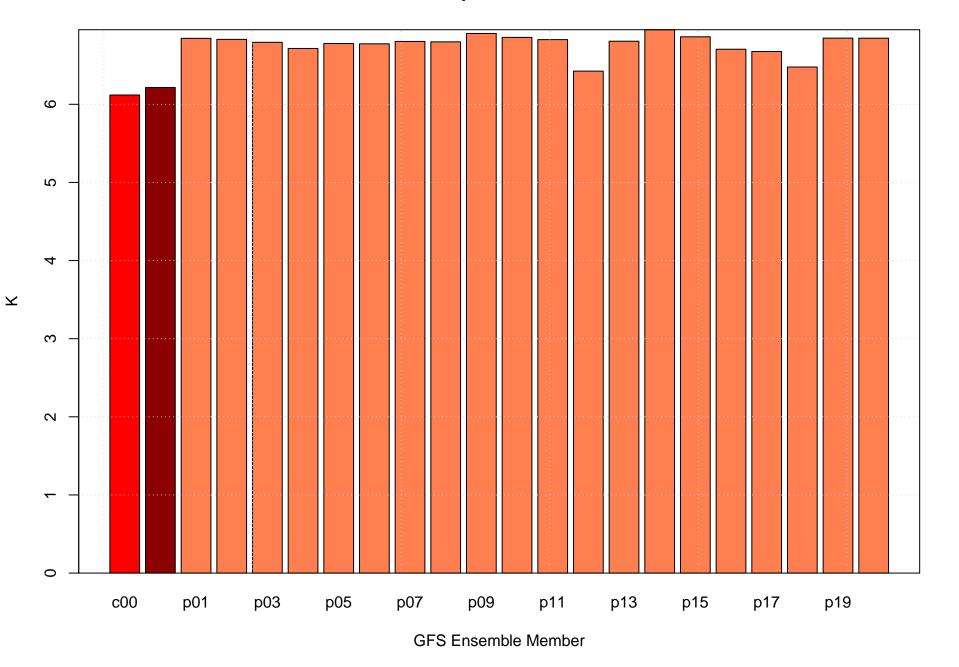

#### Mean vector surface wind error KBQP



## Surface wind speed bias KBQP



#### Surface direction bias KBQP



#### Surface vector wind vector RMSE KBQP



## Surface wind speed RMSE KBQP



#### **Surface direction RMSE KBQP**















## Surface wind direction bias at KBQP by forecast hour



## Surface wind direction RMSE at KBQP by forecast hour



# Surface wind speed bias at KBQP by forecast hour



## Surface wind speed RMSE at KBQP by forecast hour



# Surfce vector wind error at KBQP by forecast hour



## Surface vector wind RMSE at KBQP by forecast hour



# Surface temperature bias at KBQP



## Surface temperature RMSE at KBQP



## Surface dew point bias at KBQP



## Surface dew point RMSE at KBQP











# Surface temperature bias at KBQP by forecast hour



## Surface temperature RMSE at KBQP by forecast hour



# Surface dew point bias at KBQP by forecast hour



## Surface dew point RMSE at KBQP by forecast hour