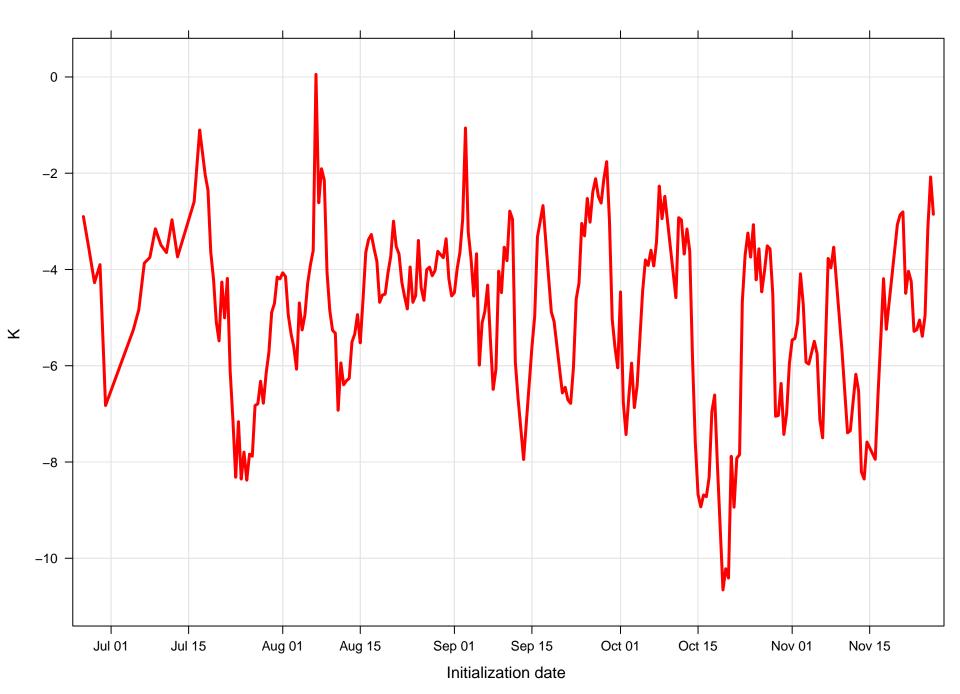

#### Mean vector surface wind error KBQP



## Surface wind speed bias KBQP



#### Surface direction bias KBQP



#### Surface vector wind vector RMSE KBQP



## Surface wind speed RMSE KBQP



#### **Surface direction RMSE KBQP**















## Surface wind direction bias at KBQP by forecast hour



## Surface wind direction RMSE at KBQP by forecast hour



# Surface wind speed bias at KBQP by forecast hour



## Surface wind speed RMSE at KBQP by forecast hour



# Surfce vector wind error at KBQP by forecast hour



## Surface vector wind RMSE at KBQP by forecast hour



# Surface temperature bias at KBQP



## Surface temperature RMSE at KBQP



## Surface dew point bias at KBQP



## Surface dew point RMSE at KBQP











# Surface temperature bias at KBQP by forecast hour



## Surface temperature RMSE at KBQP by forecast hour



# Surface dew point bias at KBQP by forecast hour



## Surface dew point RMSE at KBQP by forecast hour