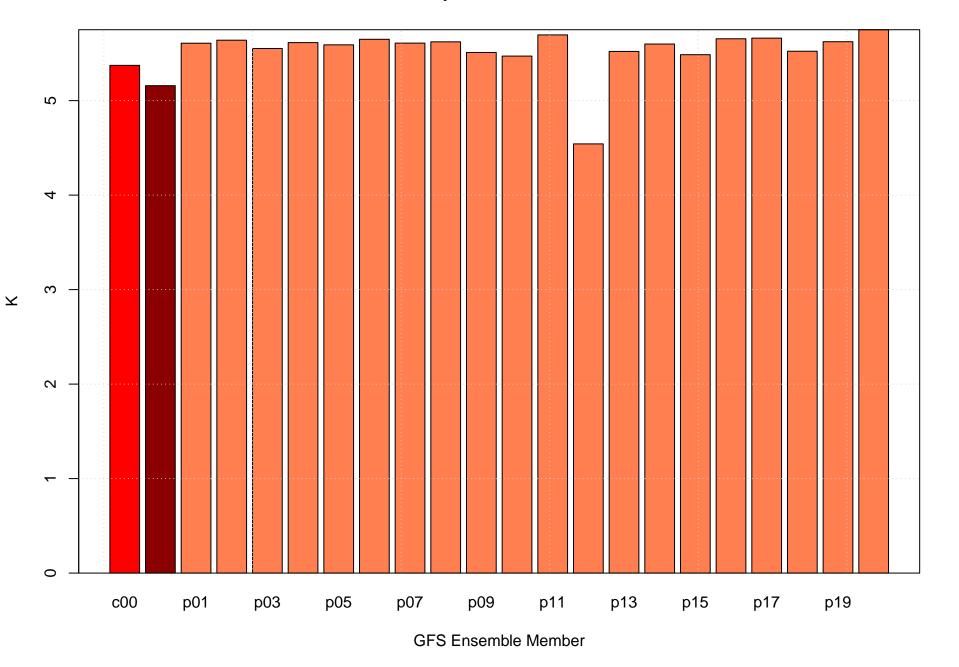

### Mean vector surface wind error KBWG



## Surface wind speed bias KBWG



### Surface direction bias KBWG



#### Surface vector wind vector RMSE KBWG



## Surface wind speed RMSE KBWG



#### **Surface direction RMSE KBWG**















## Surface wind direction bias at KBWG by forecast hour



## Surface wind direction RMSE at KBWG by forecast hour



# Surface wind speed bias at KBWG by forecast hour



## Surface wind speed RMSE at KBWG by forecast hour



### Surfce vector wind error at KBWG by forecast hour



## Surface vector wind RMSE at KBWG by forecast hour



# Surface temperature bias at KBWG



## Surface temperature RMSE at KBWG



## Surface dew point bias at KBWG



## Surface dew point RMSE at KBWG











# Surface temperature bias at KBWG by forecast hour



## Surface temperature RMSE at KBWG by forecast hour



# Surface dew point bias at KBWG by forecast hour



## Surface dew point RMSE at KBWG by forecast hour