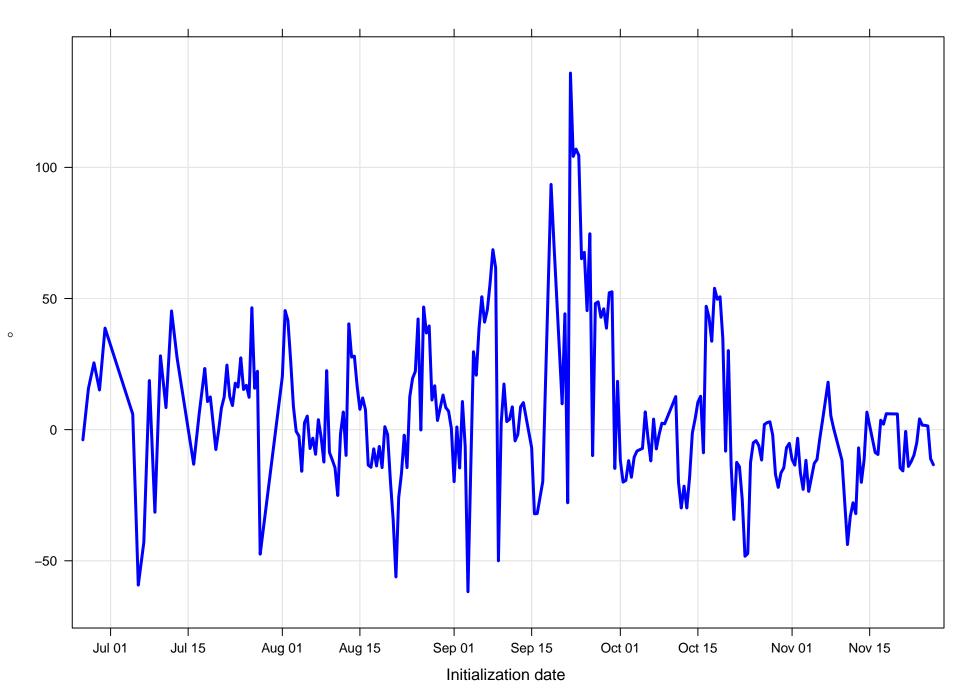

### Mean vector surface wind error KBWG



## Surface wind speed bias KBWG



### Surface direction bias KBWG



#### Surface vector wind vector RMSE KBWG



## Surface wind speed RMSE KBWG



#### **Surface direction RMSE KBWG**















## Surface wind direction bias at KBWG by forecast hour



## Surface wind direction RMSE at KBWG by forecast hour



# Surface wind speed bias at KBWG by forecast hour



## Surface wind speed RMSE at KBWG by forecast hour



### Surfce vector wind error at KBWG by forecast hour



## Surface vector wind RMSE at KBWG by forecast hour



# Surface temperature bias at KBWG



## Surface temperature RMSE at KBWG



## Surface dew point bias at KBWG



## Surface dew point RMSE at KBWG











# Surface temperature bias at KBWG by forecast hour



## Surface temperature RMSE at KBWG by forecast hour



# Surface dew point bias at KBWG by forecast hour



## Surface dew point RMSE at KBWG by forecast hour