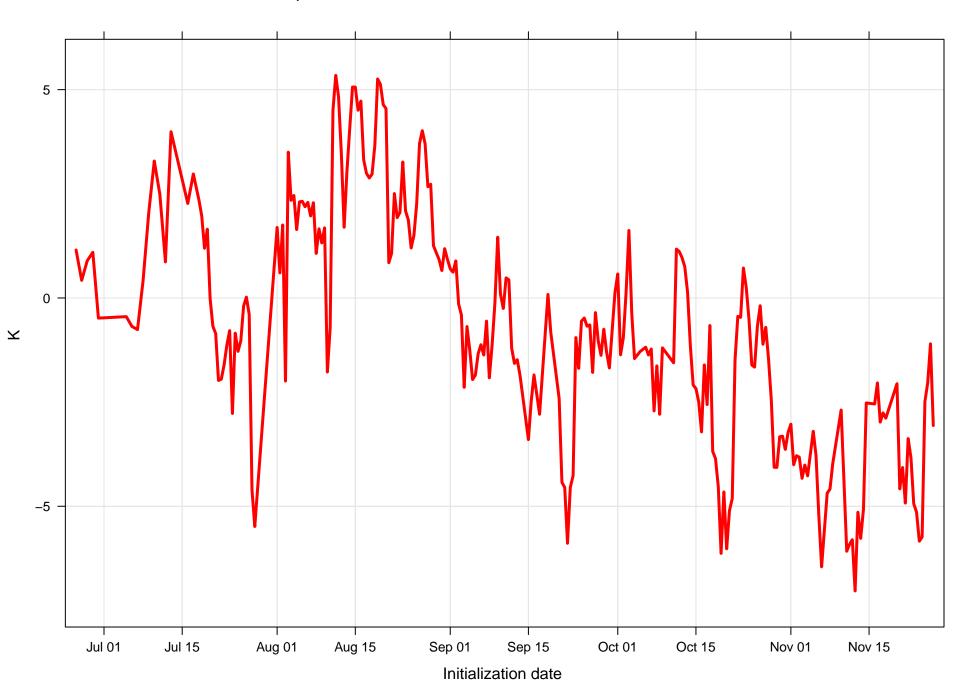

### Mean vector surface wind error KBWG



## Surface wind speed bias KBWG



### Surface direction bias KBWG



#### Surface vector wind vector RMSE KBWG



## Surface wind speed RMSE KBWG



#### **Surface direction RMSE KBWG**















## Surface wind direction bias at KBWG by forecast hour



## Surface wind direction RMSE at KBWG by forecast hour



# Surface wind speed bias at KBWG by forecast hour



## Surface wind speed RMSE at KBWG by forecast hour



### Surfce vector wind error at KBWG by forecast hour



## Surface vector wind RMSE at KBWG by forecast hour



# Surface temperature bias at KBWG



## Surface temperature RMSE at KBWG



## Surface dew point bias at KBWG



## Surface dew point RMSE at KBWG











# Surface temperature bias at KBWG by forecast hour



## Surface temperature RMSE at KBWG by forecast hour



# Surface dew point bias at KBWG by forecast hour



## Surface dew point RMSE at KBWG by forecast hour