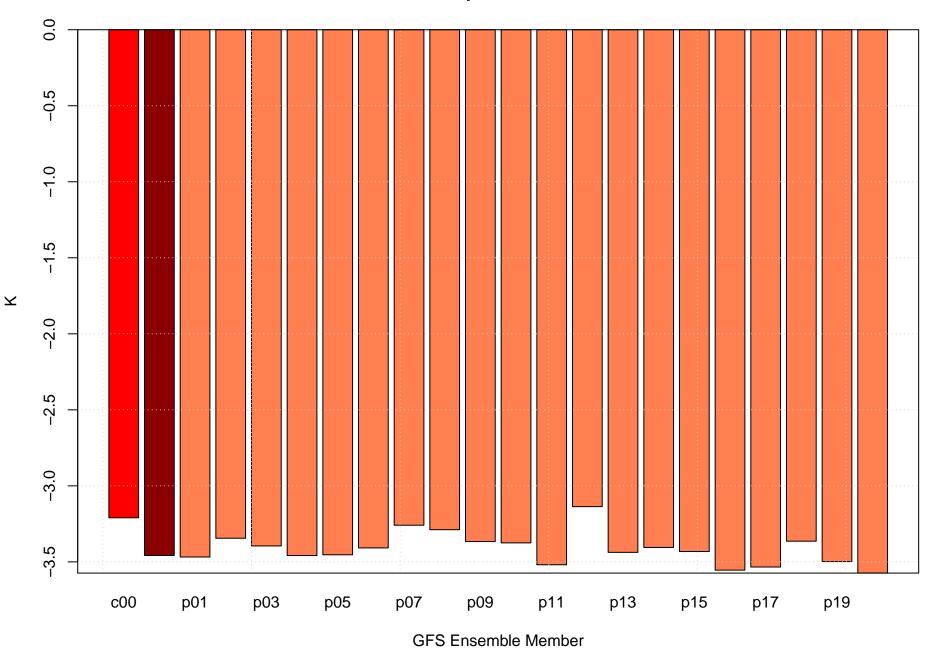

### Mean vector surface wind error KBWG



## Surface wind speed bias KBWG



### Surface direction bias KBWG



#### Surface vector wind vector RMSE KBWG



## Surface wind speed RMSE KBWG



#### **Surface direction RMSE KBWG**















## Surface wind direction bias at KBWG by forecast hour



## Surface wind direction RMSE at KBWG by forecast hour



# Surface wind speed bias at KBWG by forecast hour



## Surface wind speed RMSE at KBWG by forecast hour



### Surfce vector wind error at KBWG by forecast hour



## Surface vector wind RMSE at KBWG by forecast hour



# Surface temperature bias at KBWG



## Surface temperature RMSE at KBWG



## Surface dew point bias at KBWG



## Surface dew point RMSE at KBWG











# Surface temperature bias at KBWG by forecast hour



## Surface temperature RMSE at KBWG by forecast hour



# Surface dew point bias at KBWG by forecast hour



## Surface dew point RMSE at KBWG by forecast hour