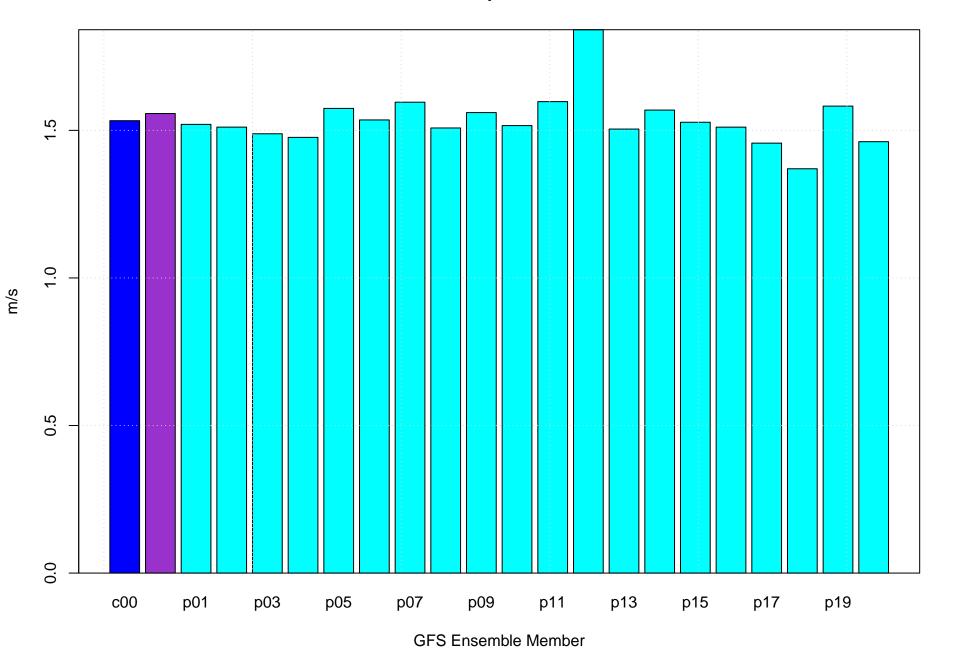

### Mean vector surface wind error KBWG



## Surface wind speed bias KBWG



### Surface direction bias KBWG



#### Surface vector wind vector RMSE KBWG



## Surface wind speed RMSE KBWG



#### **Surface direction RMSE KBWG**















## Surface wind direction bias at KBWG by forecast hour



## Surface wind direction RMSE at KBWG by forecast hour



# Surface wind speed bias at KBWG by forecast hour



## Surface wind speed RMSE at KBWG by forecast hour



### Surfce vector wind error at KBWG by forecast hour



## Surface vector wind RMSE at KBWG by forecast hour



# Surface temperature bias at KBWG



## Surface temperature RMSE at KBWG



## Surface dew point bias at KBWG



## Surface dew point RMSE at KBWG











# Surface temperature bias at KBWG by forecast hour



## Surface temperature RMSE at KBWG by forecast hour



# Surface dew point b