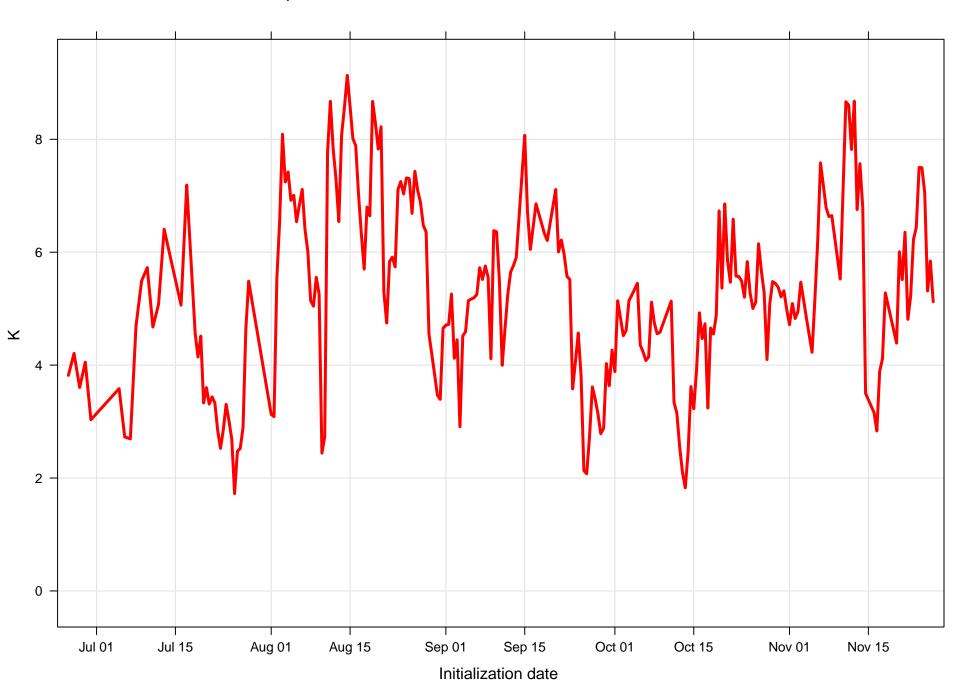

### Mean vector surface wind error KBWG



## Surface wind speed bias KBWG



### Surface direction bias KBWG



#### Surface vector wind vector RMSE KBWG



## Surface wind speed RMSE KBWG



#### **Surface direction RMSE KBWG**















## Surface wind direction bias at KBWG by forecast hour



## Surface wind direction RMSE at KBWG by forecast hour



# Surface wind speed bias at KBWG by forecast hour



## Surface wind speed RMSE at KBWG by forecast hour



### Surfce vector wind error at KBWG by forecast hour



## Surface vector wind RMSE at KBWG by forecast hour



# Surface temperature bias at KBWG



## Surface temperature RMSE at KBWG



## Surface dew point bias at KBWG



## Surface dew point RMSE at KBWG











# Surface temperature bias at KBWG by forecast hour



## Surface temperature RMSE at KBWG by forecast hour



# Surface dew point bias at KBWG by forecast hour



## Surface dew point RMSE at KBWG by forecast hour