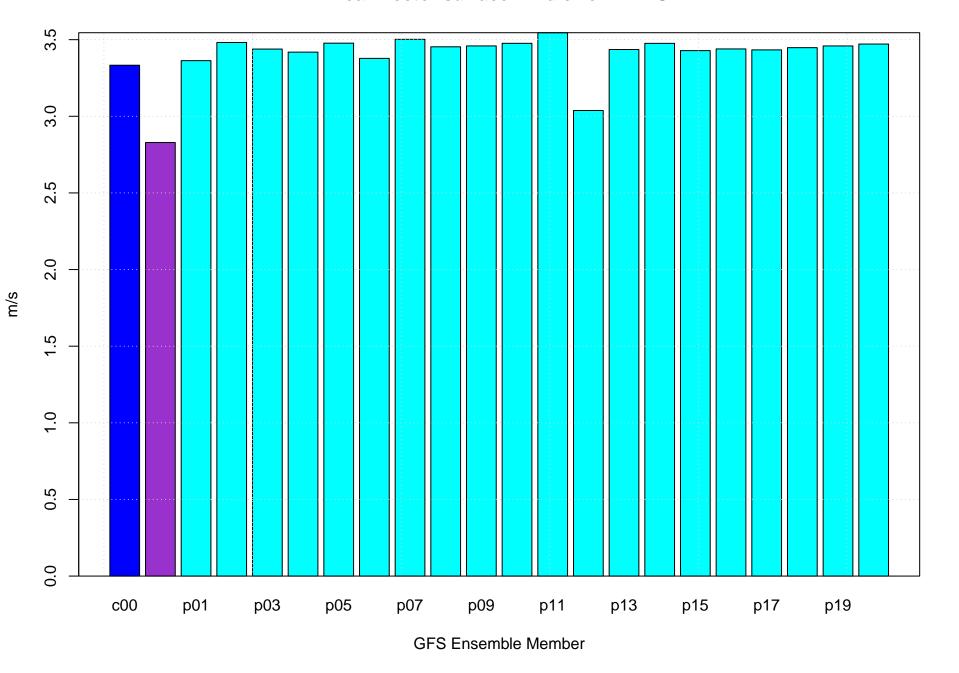

### Mean vector surface wind error KBWG



## Surface wind speed bias KBWG



### Surface direction bias KBWG



#### Surface vector wind vector RMSE KBWG



## Surface wind speed RMSE KBWG



#### **Surface direction RMSE KBWG**















## Surface wind direction bias at KBWG by forecast hour



## Surface wind direction RMSE at KBWG by forecast hour



# Surface wind speed bias at KBWG by forecast hour



## Surface wind speed RMSE at KBWG by forecast hour



### Surfce vector wind error at KBWG by forecast hour



## Surface vector wind RMSE at KBWG by forecast hour



# Surface temperature bias at KBWG



## Surface temperature RMSE at KBWG



## Surface dew point bias at KBWG



## Surface dew point RMSE at KBWG











# Surface temperature bias at KBWG by forecast hour



## Surface temperature RMSE at KBWG by for