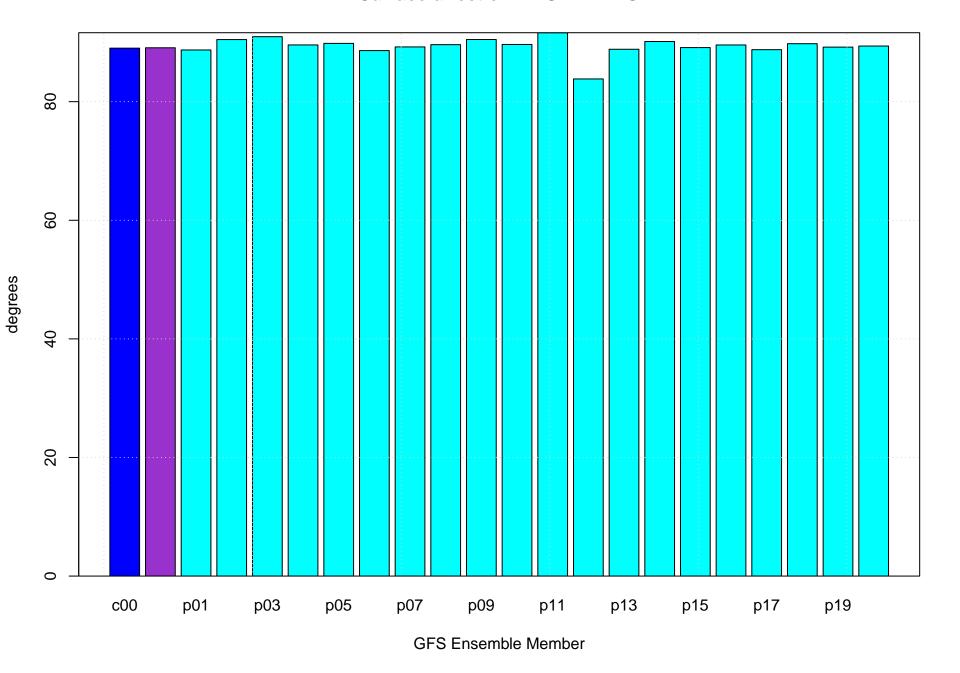

### Mean vector surface wind error KBWG



## Surface wind speed bias KBWG



### Surface direction bias KBWG



#### Surface vector wind vector RMSE KBWG



## Surface wind speed RMSE KBWG



#### **Surface direction RMSE KBWG**















## Surface wind direction bias at KBWG by forecast hour



## Surface wind direction RMSE at KBWG by forecast hour



# Surface wind speed bias at KBWG by forecast hour



## Surface wind speed RMSE at KBWG by forecast hour



### Surfce vector wind error at KBWG by forecast hour



## Surface vector wind RMSE at KBWG by forecast hour



# Surface temperature bias at KBWG



## Surface temperature RMSE at KBWG



## Surface dew point bias at KBWG



## Surface dew point RMSE at KBWG











# Surface temperature bias at KBWG by forecast hour



## Surface temperature RMSE at KBWG by forecast hour



# Surface dew point bias at KBWG by forecast hour



## Surface dew point RMSE at KBWG by forecast hour