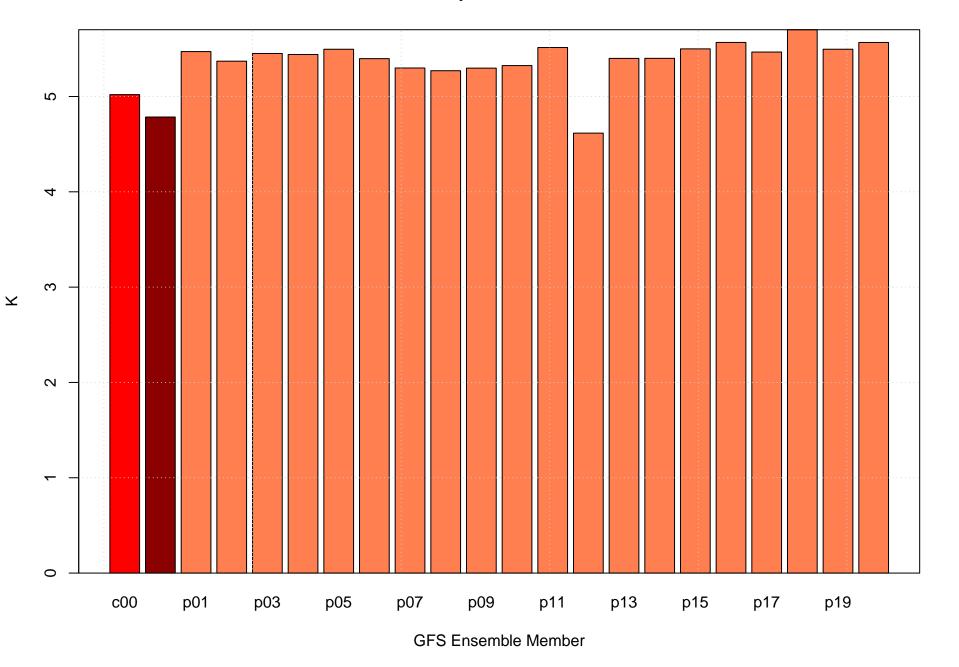

### Mean vector surface wind error KBWG



## Surface wind speed bias KBWG



### Surface direction bias KBWG



#### Surface vector wind vector RMSE KBWG



## Surface wind speed RMSE KBWG



#### **Surface direction RMSE KBWG**















## Surface wind direction bias at KBWG by forecast hour



## Surface wind direction RMSE at KBWG by forecast hour



# Surface wind speed bias at KBWG by forecast hour



## Surface wind speed RMSE at KBWG by forecast hour



### Surfce vector wind error at KBWG by forecast hour



## Surface vector wind RMSE at KBWG by forecast hour



# Surface temperature bias at KBWG



## Surface temperature RMSE at KBWG



## Surface dew point bias at KBWG



## Surface dew point RMSE at KBWG











# Surface temperature bias at KBWG by forecast hour



## Surface temperature RMSE at KBWG by forecast hour



# Surface dew point bias at KBWG by forecast hour



## Surface dew point RMSE at KBWG by forecast hour