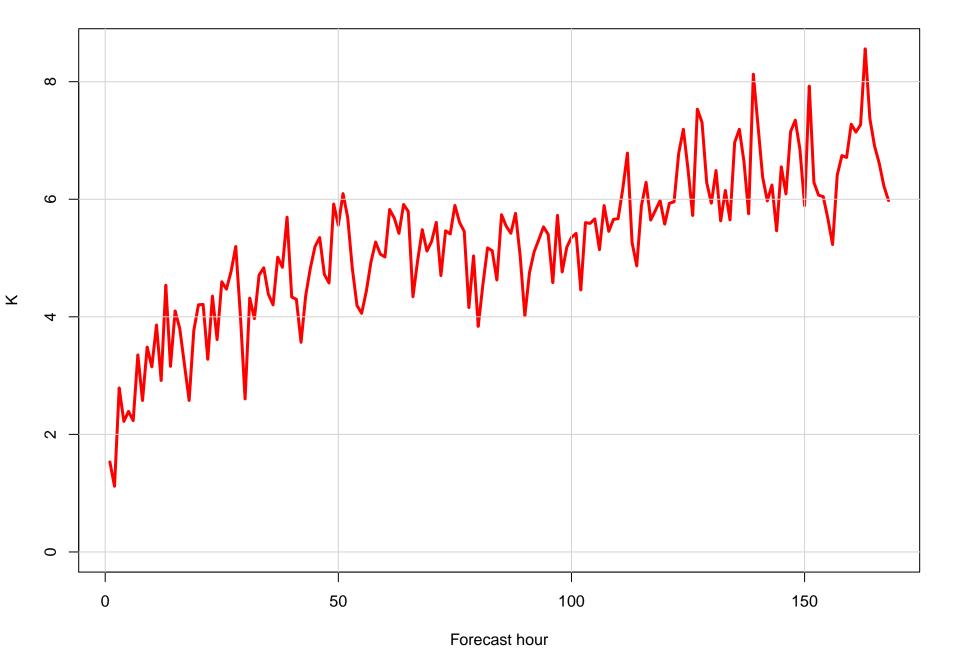

Surface wind speed RMSE KBWG



#### **Surface direction RMSE KBWG**















## Surface wind direction bias at KBWG by forecast hour



## Surface wind direction RMSE at KBWG by forecast hour



# Surface wind speed bias at KBWG by forecast hour



## Surface wind speed RMSE at KBWG by forecast hour



### Surfce vector wind error at KBWG by forecast hour



## Surface vector wind RMSE at KBWG by forecast hour



# Surface temperature bias at KBWG



## Surface temperature RMSE at KBWG



## Surface dew point bias at KBWG



## Surface dew point RMSE at KBWG











# Surface temperature bias at KBWG by forecast hour



## Surface temperature RMSE at KBWG by forecast hour



# Surface dew point bias at KBWG by forecast hour



## Surface dew point RMSE at KBWG by forecast hour