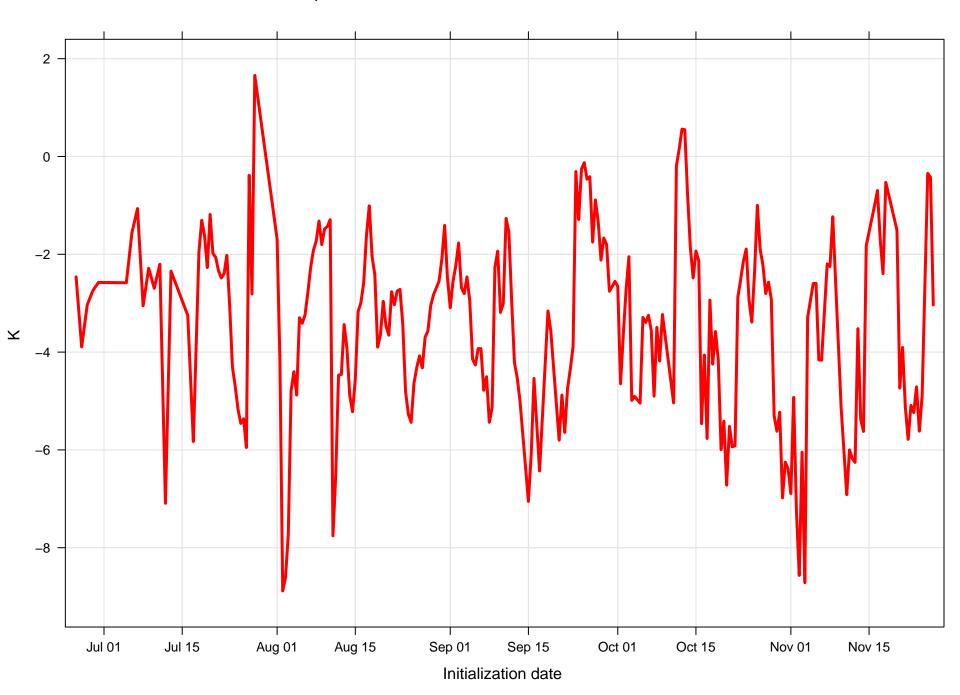

### Mean vector surface wind error KBWG



## Surface wind speed bias KBWG



### Surface direction bias KBWG



#### Surface vector wind vector RMSE KBWG



## Surface wind speed RMSE KBWG



#### **Surface direction RMSE KBWG**















## Surface wind direction bias at KBWG by forecast hour



## Surface wind direction RMSE at KBWG by forecast hour



# Surface wind speed bias at KBWG by forecast hour



## Surface wind speed RMSE at KBWG by forecast hour



### Surfce vector wind error at KBWG by forecast hour



## Surface vector wind RMSE at KBWG by forecast hour



# Surface temperature bias at KBWG



## Surface temperature RMSE at KBWG



## Surface dew point bias at KBWG



## Surface dew point RMSE at KBWG











# Surface temperature bias at KBWG by forecast hour



## Surface temperature RMSE at KBWG by forecast hour



# Surface dew point bias at KBWG by forecast hour



## Surface dew point RMSE at KBWG by forecast hour