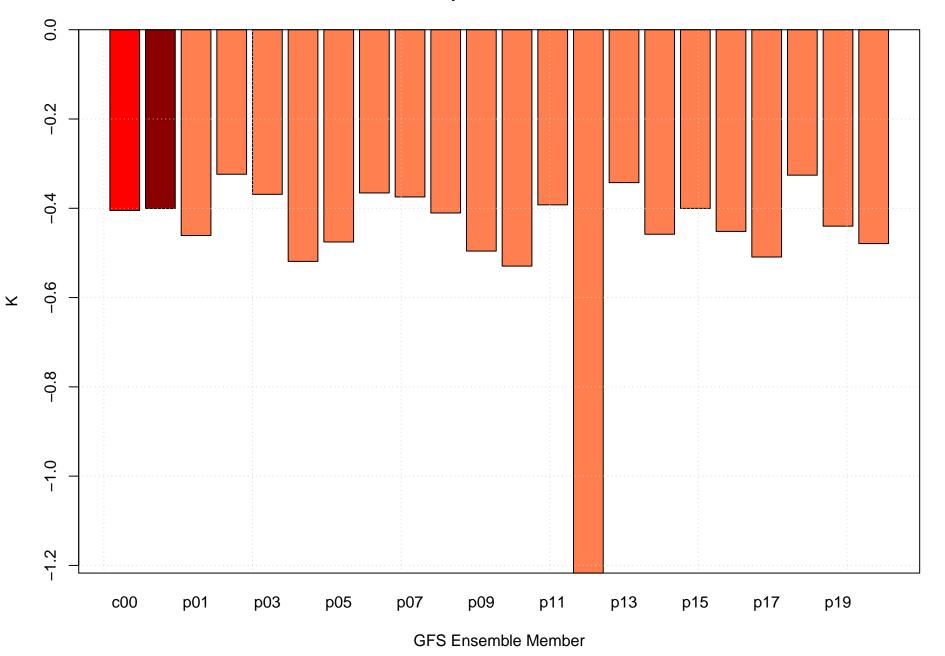

### Mean vector surface wind error KBWG



## Surface wind speed bias KBWG



### Surface direction bias KBWG



#### Surface vector wind vector RMSE KBWG



## Surface wind speed RMSE KBWG



#### **Surface direction RMSE KBWG**















## Surface wind direction bias at KBWG by forecast hour



## Surface wind direction RMSE at KBWG by forecast hour



# Surface wind speed bias at KBWG by forecast hour



## Surface wind speed RMSE at KBWG by forecast hour



### Surfce vector wind error at KBWG by forecast hour



## Surface vector wind RMSE at KBWG by forecast hour



# Surface temperature bias at KBWG



## Surface temperature RMSE at KBWG



## Surface dew point bias at KBWG



## Surface dew point RMSE at KBWG











# Surface temperature bias at KBWG by forecast hour



## Surface temperature RMSE at KBWG by forecast hour



# Surface dew point bias at KBWG by forecast hour



## Surface dew point RMSE at KBWG by forecast hour