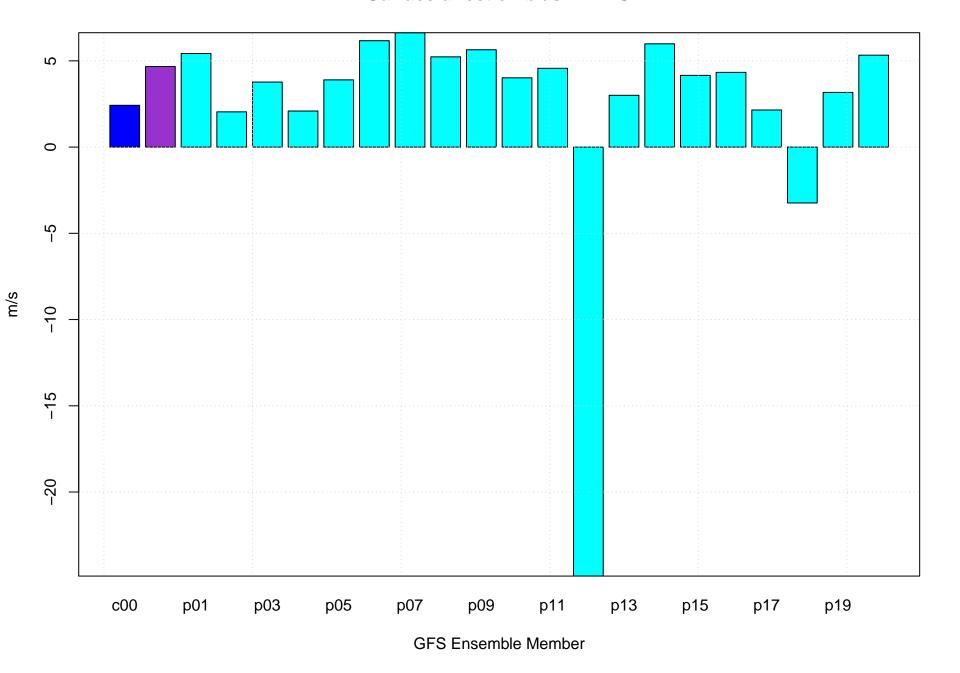

### Mean vector surface wind error KBWG



## Surface wind speed bias KBWG



### Surface direction bias KBWG



#### Surface vector wind vector RMSE KBWG



## Surface wind speed RMSE KBWG



#### **Surface direction RMSE KBWG**















## Surface wind direction bias at KBWG by forecast hour



## Surface wind direction RMSE at KBWG by forecast hour



# Surface wind speed bias at KBWG by forecast hour



## Surface wind speed RMSE at KBWG by forecast hour



### Surfce vector wind error at KBWG by forecast hour



## Surface vector wind RMSE at KBWG by forecast hour



# Surface temperature bias at KBWG



## Surface temperature RMSE at KBWG



## Surface dew point bias at KBWG



## Surface dew point RMSE at KBWG











# Surface temperature bias at KBWG by forecast hour



## Surface temperature RMSE at KBWG by forecast hour



# Surface dew point bias at KBWG by forecast hour



##