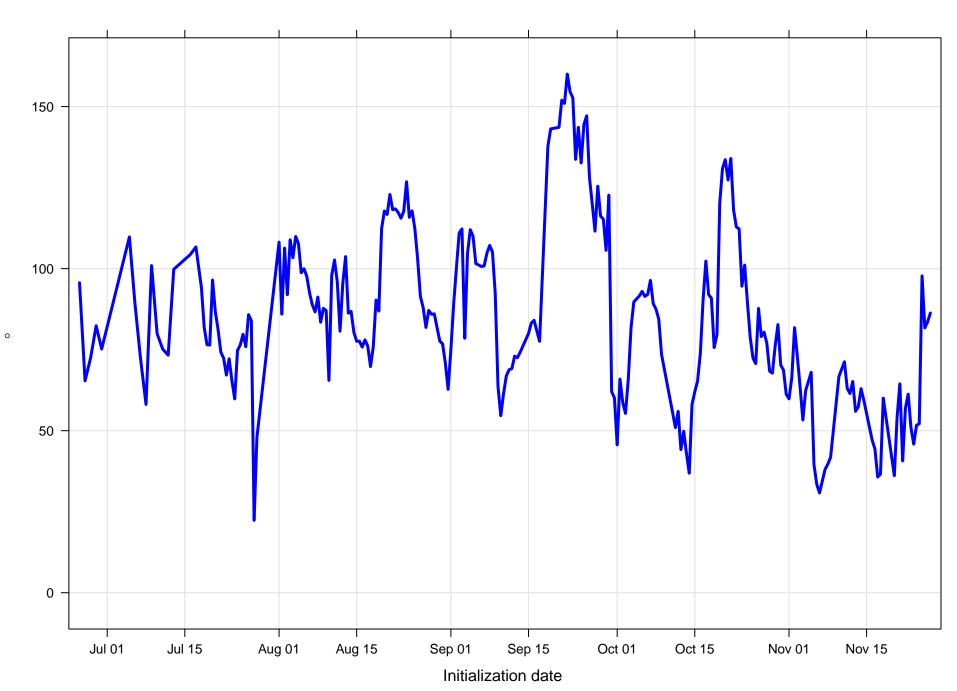

### Mean vector surface wind error KBWG



## Surface wind speed bias KBWG



### Surface direction bias KBWG



#### Surface vector wind vector RMSE KBWG



## Surface wind speed RMSE KBWG



#### **Surface direction RMSE KBWG**















## Surface wind direction bias at KBWG by forecast hour



## Surface wind direction RMSE at KBWG by forecast hour



# Surface wind speed bias at KBWG by forecast hour



## Surface wind speed RMSE at KBWG by forecast hour



### Surfce vector wind error at KBWG by forecast hour



## Surface vector wind RMSE at KBWG by forecast hour



# Surface temperature bias at KBWG



## Surface temperature RMSE at KBWG



## Surface dew point bias at KBWG



## Surface dew point RMSE at KBWG











# Surface temperature bias at KBWG by forecast hour



## Surface temperature RMSE at KBWG by forecast hour



# Surface dew point bias at KBWG by forecast hour



## Surface dew point RMSE at KBWG by forecast hour