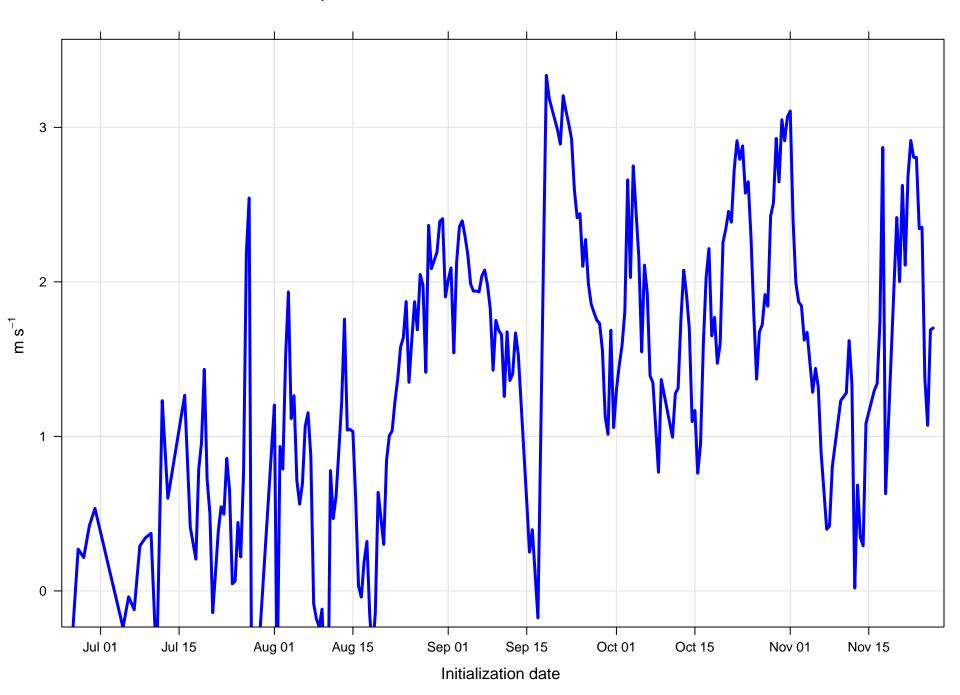

### Mean vector surface wind error KBWG



## Surface wind speed bias KBWG



### Surface direction bias KBWG



#### Surface vector wind vector RMSE KBWG



## Surface wind speed RMSE KBWG



#### **Surface direction RMSE KBWG**















## Surface wind direction bias at KBWG by forecast hour



## Surface wind direction RMSE at KBWG by forecast hour



# Surface wind speed bias at KBWG by forecast hour



## Surface wind speed RMSE at KBWG by forecast hour



### Surfce vector wind error at KBWG by forecast hour



## Surface vector wind RMSE at KBWG by forecast hour



# Surface temperature bias at KBWG



## Surface temperature RMSE at KBWG



## Surface dew point bias at KBWG



## Surface dew point RMSE at KBWG











# Surface temperature bias at KBWG by forecast hour



## Surface temperature RMSE at KBWG by forecast hour



# Surface dew point bias at KBWG by forecast hour



## Surface dew point RMSE at KBWG by forecast hour