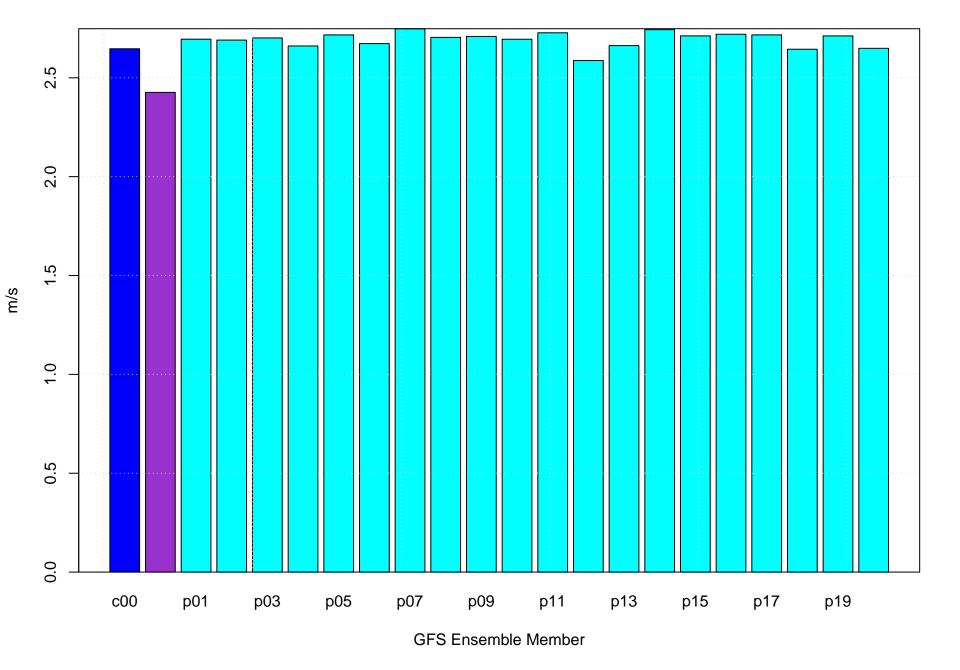

### Mean vector surface wind error KBWG



## Surface wind speed bias KBWG



### Surface direction bias KBWG



#### Surface vector wind vector RMSE KBWG



## Surface wind speed RMSE KBWG



#### **Surface direction RMSE KBWG**















## Surface wind direction bias at KBWG by forecast hour



## Surface wind direction RMSE at KBWG by forecast hour



# Surface wind speed bias at KBWG by forecast hour



## Surface wind speed RMSE at KBWG by forecast hour



### Surfce vector wind error at KBWG by forecast hour



## Surface vector wind RMSE at KBWG by forecast hour



# Surface temperature bias at KBWG



## Surface temperature RMSE at KBWG



## Surface dew point bias at KBWG



## Surface dew point RMSE at KBWG











# Surface temperature bias at KBWG by forecast hour



## Surface temperature RMSE at KBWG by forecast hour



# Surface dew point bias at KBWG by forecast hour



## Surface dew point RMSE at KBWG by forecast hour