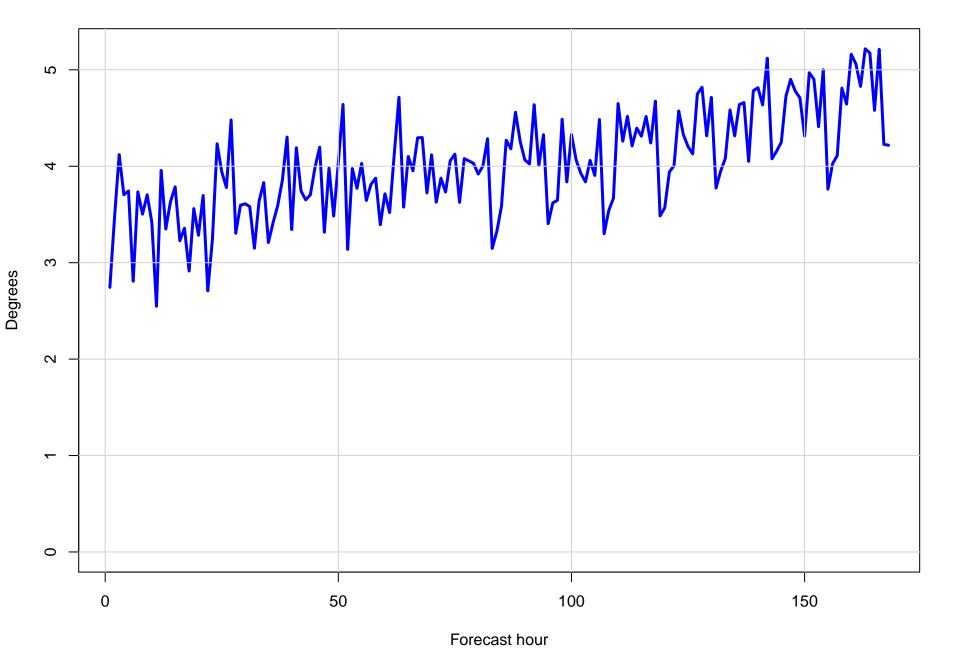

### Mean vector surface wind error KBWG



## Surface wind speed bias KBWG



### Surface direction bias KBWG



#### Surface vector wind vector RMSE KBWG



## Surface wind speed RMSE KBWG



#### **Surface direction RMSE KBWG**















## Surface wind direction bias at KBWG by forecast hour



## Surface wind direction RMSE at KBWG by forecast hour



# Surface wind speed bias at KBWG by forecast hour



## Surface wind speed RMSE at KBWG by forecast hour



### Surfce vector wind error at KBWG by forecast hour



## Surface vector wind RMSE at KBWG by forecast hour



# Surface temperature bias at KBWG



## Surface temperature RMSE at KBWG



## Surface dew point bias at KBWG



## Surface dew point RMSE at KBWG











# Surface temperature bias at KBWG by forecast hour



## Surface temperature RMSE at KBWG by forecast hour



# Surface dew point bias at KBWG by forecast hour



## Surface dew point RMSE at KBWG by forecast hour