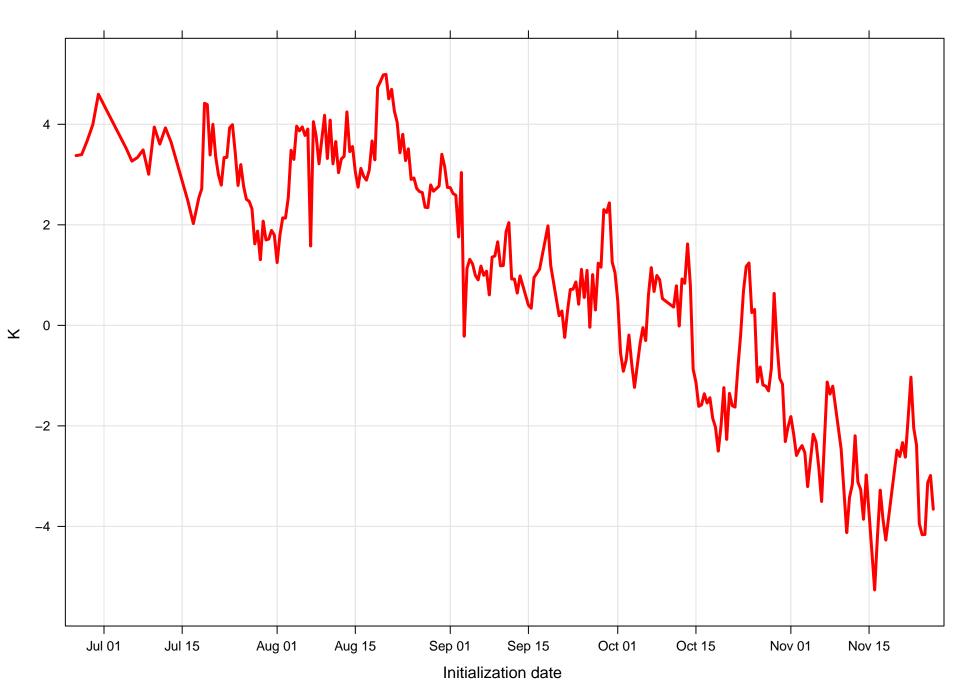

## Surface wind direction RMSE at KCMD by forecast hour

Surface wind speed RMSE at KCMD by forecast hour

Forecast hour

Surfce vector wind error at KCMD by forecast hour

Surface vector wind RMSE at KCMD by forecast hour