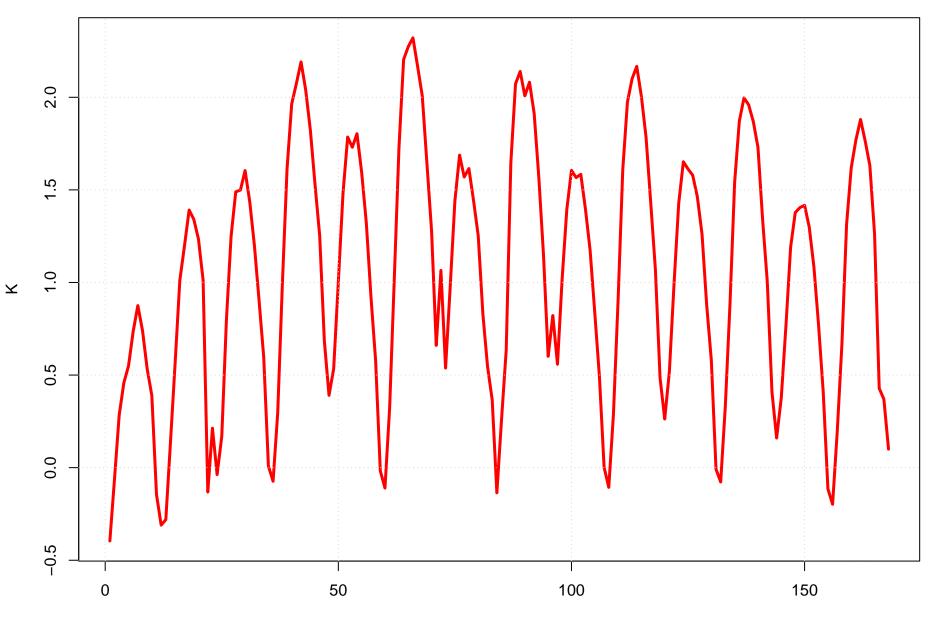

## Surface wind direction RMSE at KCMD by forecast hour

Surface wind speed RMSE at KCMD by forecast hour

Forecast hour

Surfce vector wind error at KCMD by forecast hour

Surface vector wind RMSE at KCMD by forecast hour