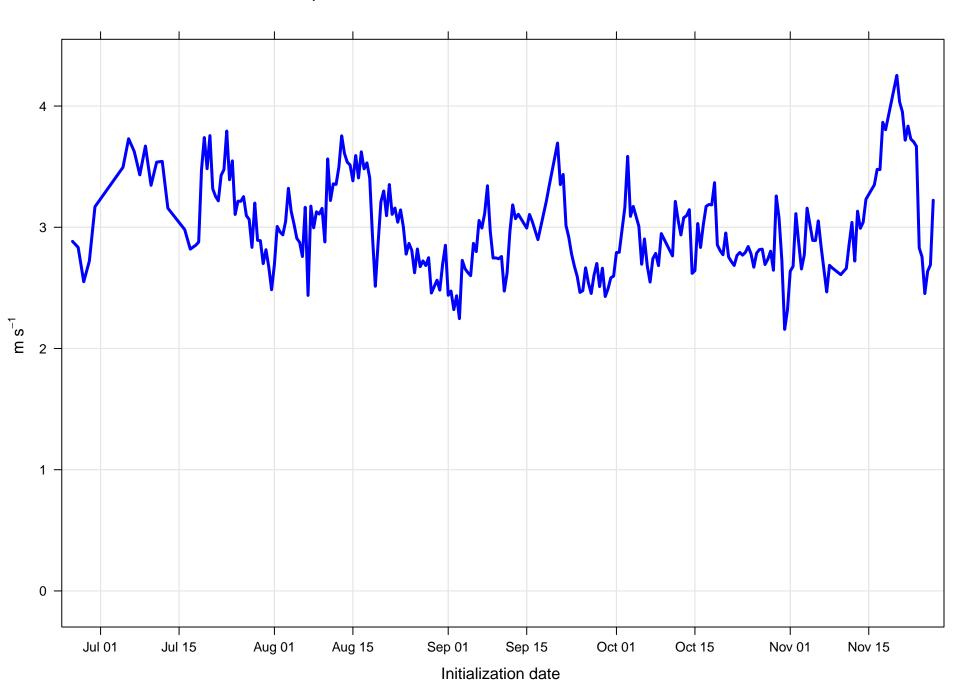

Mean vector surface wind error KCMD



# Surface wind speed bias KCMD



GFS Ensemble Member

s/m

Surface direction bias KCMD



GFS Ensemble Member

Surface vector wind vector RMSE KCMD



GFS Ensemble Member

s/m

Surface wind speed RMSE KCMD



#### Surface direction RMSE KCMD



### Surface wind direction bias at KCMD all forecast hours and members



## Surface wind direction RMSE at KCMD all forecast hours and members



## Surface wind speed bias at KCMD all forecast hours and members



### Surface wind speed RMSE at KCMD all forecast hours and members



#### Surface vector wind mean error KCMD all forecast hours and members



#### Surface vector wind RMSE at KCMD all forecast hours and members



### Surface wind direction bias at KCMD by forecast hour



Forecast hour

## Surface wind direction RMSE at KCMD by forecast hour





Surface wind speed RMSE at KCMD by forecast hour



Forecast hour

Surfce vector wind error at KCMD by forecast hour



Surface vector wind RMSE at KCMD by forecast hour



## Surface temperature bias at KCMD



## Surface temperature RMSE at KCMD



Surface dew point bias at KCMD



## Surface dew point RMSE at KCMD



### Surface temperature bias at KCMD all forecast hours and members



## Surface temperature RMSE at KCMD all forecast hours and members



## Surface dew point bias at KCMD all forecast hours