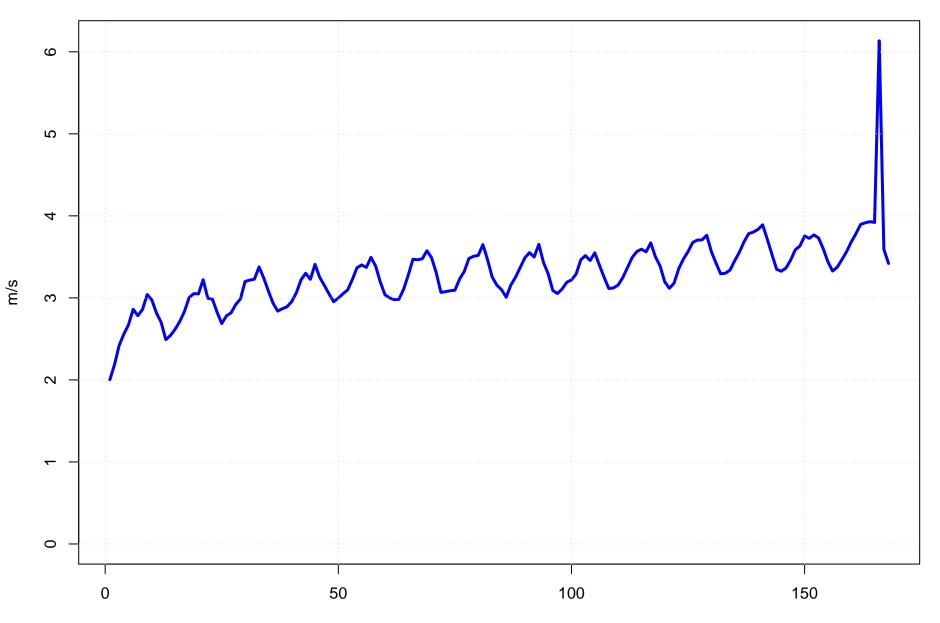

# Surface wind speed bias KCMD

GFS Ensemble Member

s/m

Surface direction bias KCMD

GFS Ensemble Member

Surface vector wind vector RMSE KCMD

GFS Ensemble Member

s/m

Surface wind speed RMSE KCMD