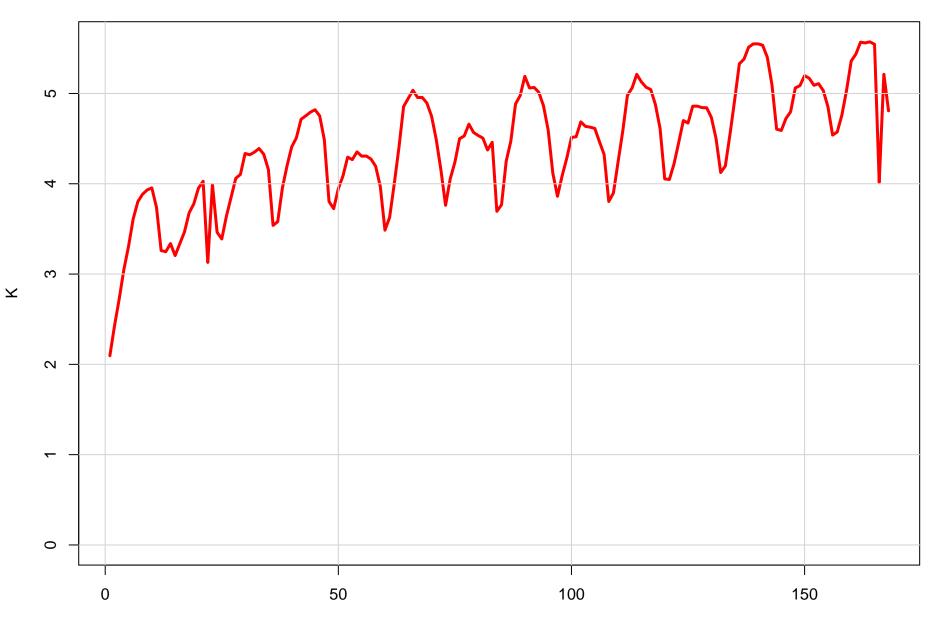

## Surface wind direction RMSE at KCMD by forecast hour

Surface wind speed RMSE at KCMD by forecast hour

Forecast hour

Surfce vector wind error at KCMD by forecast hour

Surface vector wind RMSE at KCMD by forecast hour