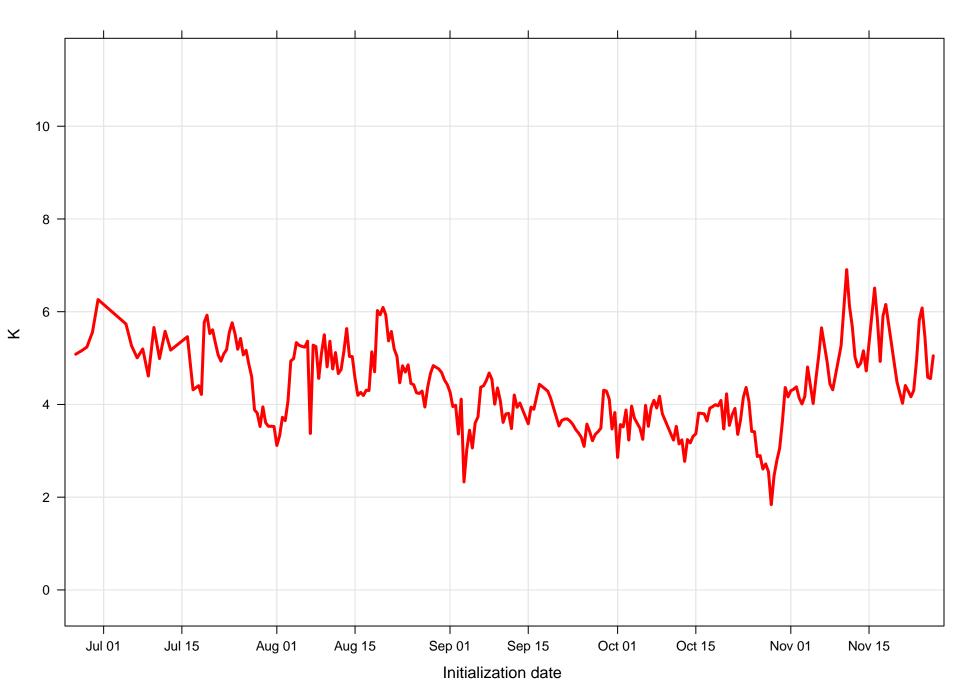

urface vector wind RMSE at KCMD all forecast hours and members



### Surface wind direction bias at KCMD by forecast hour



Forecast hour

## Surface wind direction RMSE at KCMD by forecast hour





Surface wind speed RMSE at KCMD by forecast hour



Forecast hour

Surfce vector wind error at KCMD by forecast hour



Surface vector wind RMSE at KCMD by forecast hour



## Surface temperature bias at KCMD



## Surface temperature RMSE at KCMD



Surface dew point bias at KCMD



## Surface dew point RMSE at KCMD



### Surface temperature bias at KCMD all forecast hours and members



## Surface temperature RMSE at KCMD all forecast hours and members



## Surface dew point bias at KCMD all forecast hours and members



### Surface dew point RMSE at KCMD all forecast hours and members



Surface temperature bias at KCMD by forecast hour



Forecast hour

Surface temperature RMSE at KCMD by forecast hour



# Surface dew point bias at KCMD by forecast hour





Forecast hour