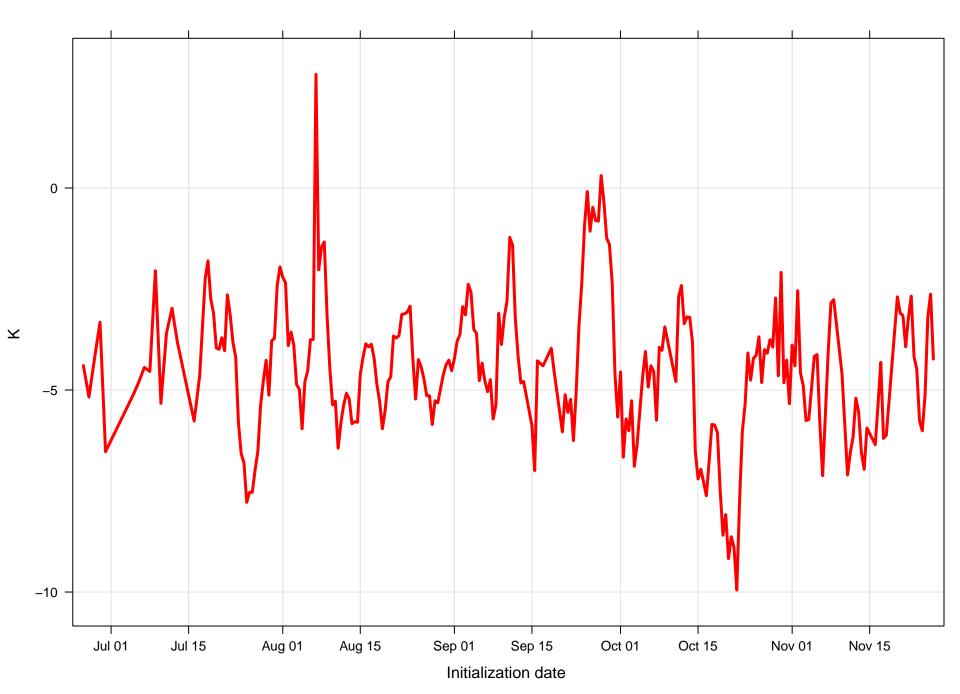

Mean vector surface wind error KCMD

#### Surface vector wind mean error KCMD all forecast hours and members