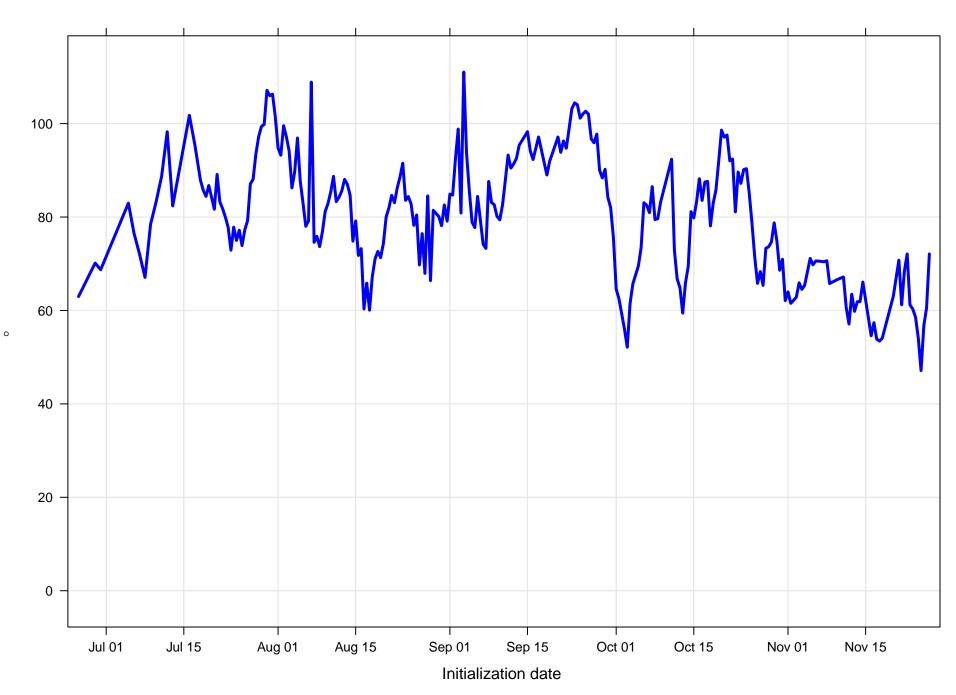

## Surface wind direction RMSE at KCMD all forecast hours and members

## Surface wind direction RMSE at KCMD by forecast hour

Surface wind speed RMSE at KCMD by forecast hour

Forecast hour

Surfce vector wind error at KCMD by forecast hour

Surface vector wind RMSE at KCMD by forecast hour