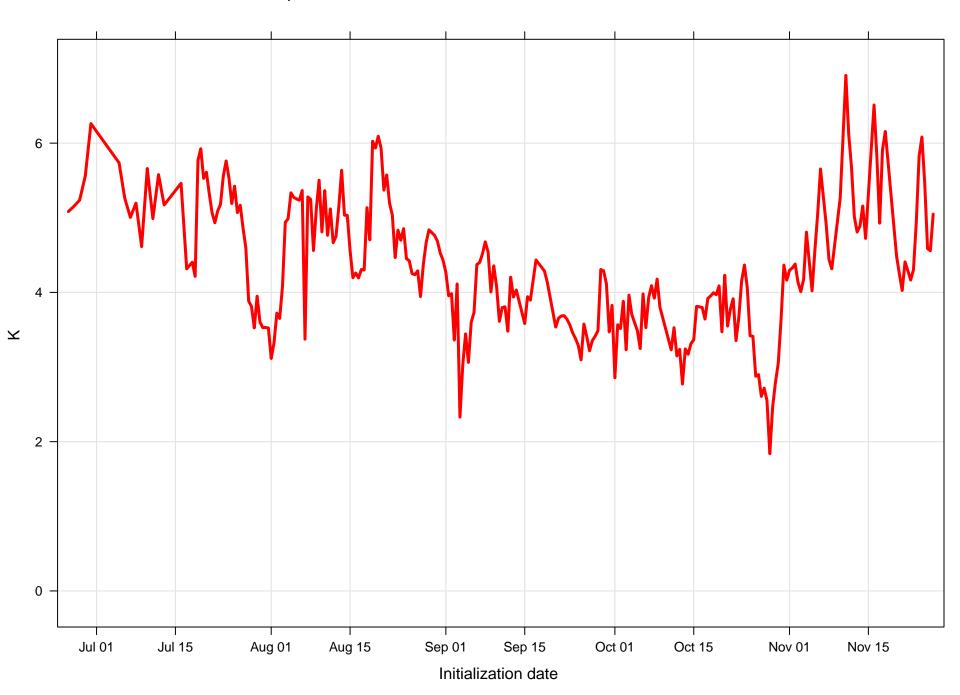

## Surface wind direction RMSE at KCMD by forecast hour

Surface wind speed RMSE at KCMD by forecast hour

Forecast hour

Surfce vector wind error at KCMD by forecast hour

Surface vector wind RMSE at KCMD by forecast hour