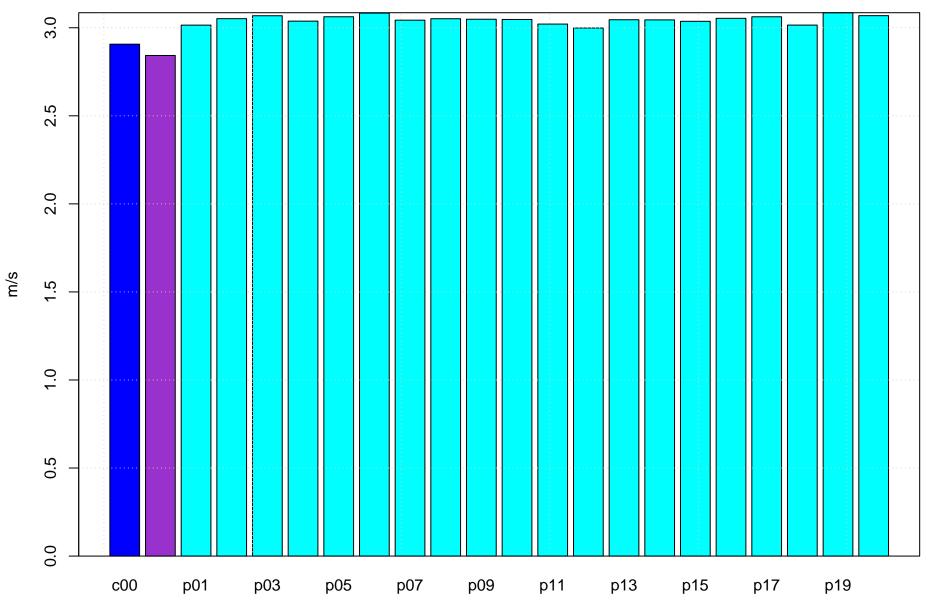

Surface wind speed RMSE KCMD

### Surface wind speed RMSE at KCMD all forecast hours and members