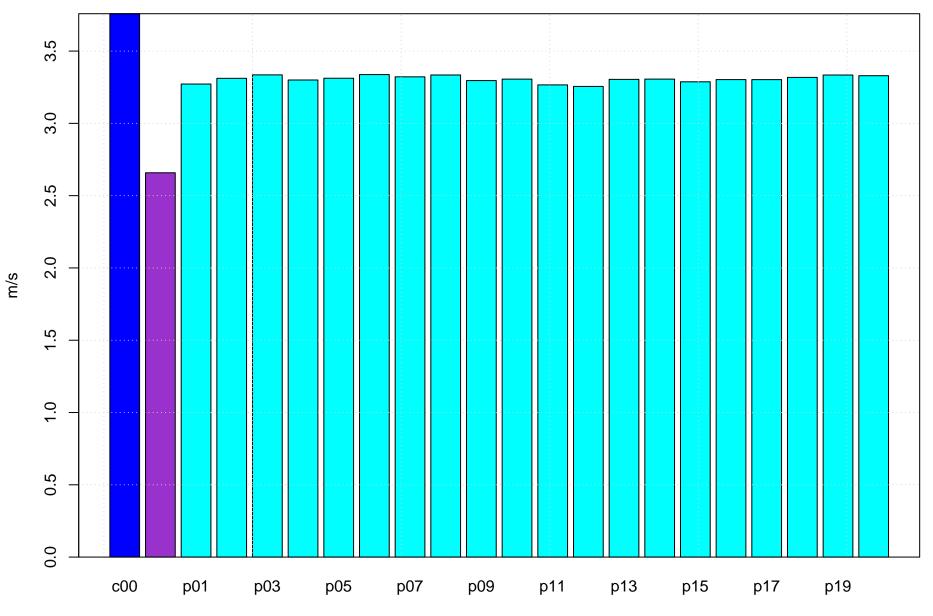

Surface wind speed RMSE KCMD

### Surface wind speed RMSE at KCMD all forecast hours and members