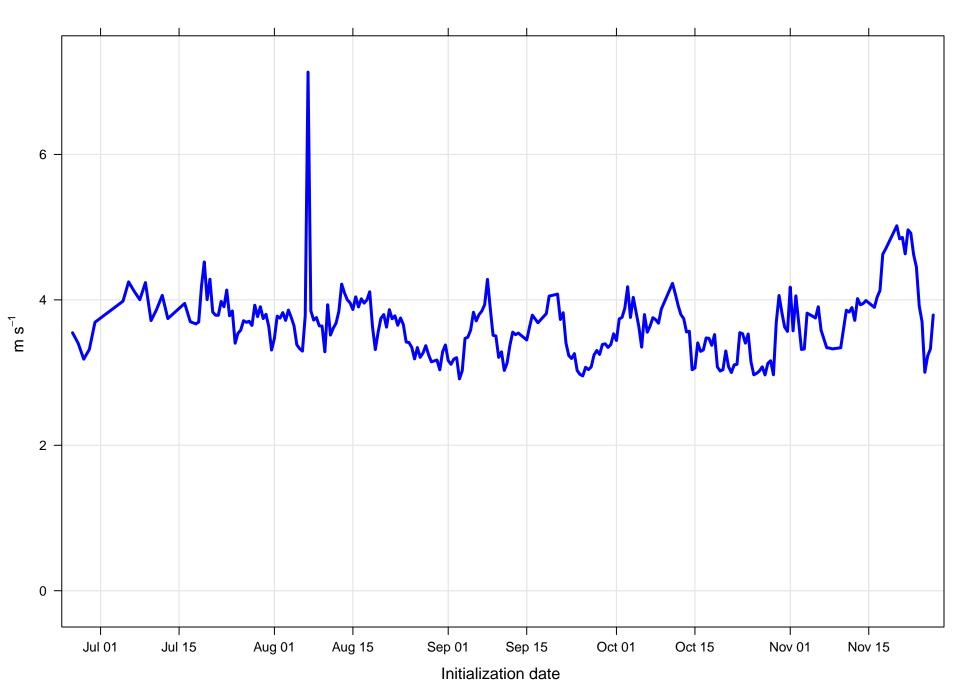

## Surface wind direction RMSE at KCMD by forecast hour

Surface wind speed RMSE at KCMD by forecast hour

Forecast hour

Surfce vector wind error at KCMD by forecast hour

Surface vector wind RMSE at KCMD by forecast hour