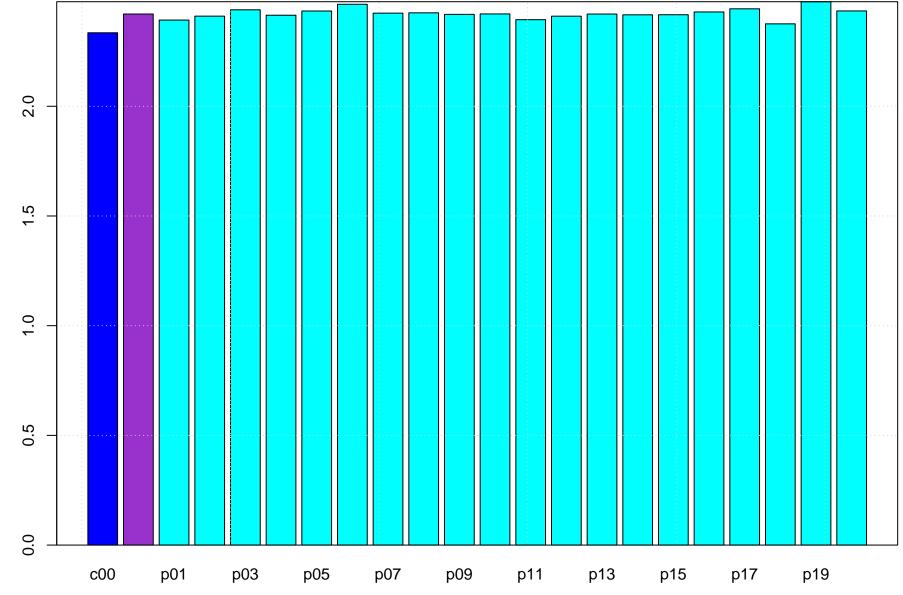

Mean vector surface wind error KCMD



# Surface wind speed bias KCMD



GFS Ensemble Member

s/m

Surface direction bias KCMD



GFS Ensemble Member

Surface vector wind vector RMSE KCMD



GFS Ensemble Member

s/m

Surface wind speed RMSE KCMD



#### Surface direction RMSE KCMD



### Surface wind direction bias at KCMD all forecast hours and members



## Surface wind direction RMSE at KCMD all forecast hours and members



## Surface wind speed bias at KCMD all forecast hours and members



### Surface wind speed RMSE at KCMD all forecast hours and members



#### Surface vector wind mean error KCMD all forecast hours and members



#### Surface vector wind RMSE at KCMD all forecast hours and members



### Surface wind direction bias at KCMD by forecast hour



Forecast hour

## Surface wind direction RMSE at KCMD by forecast hour





Surface wind spee