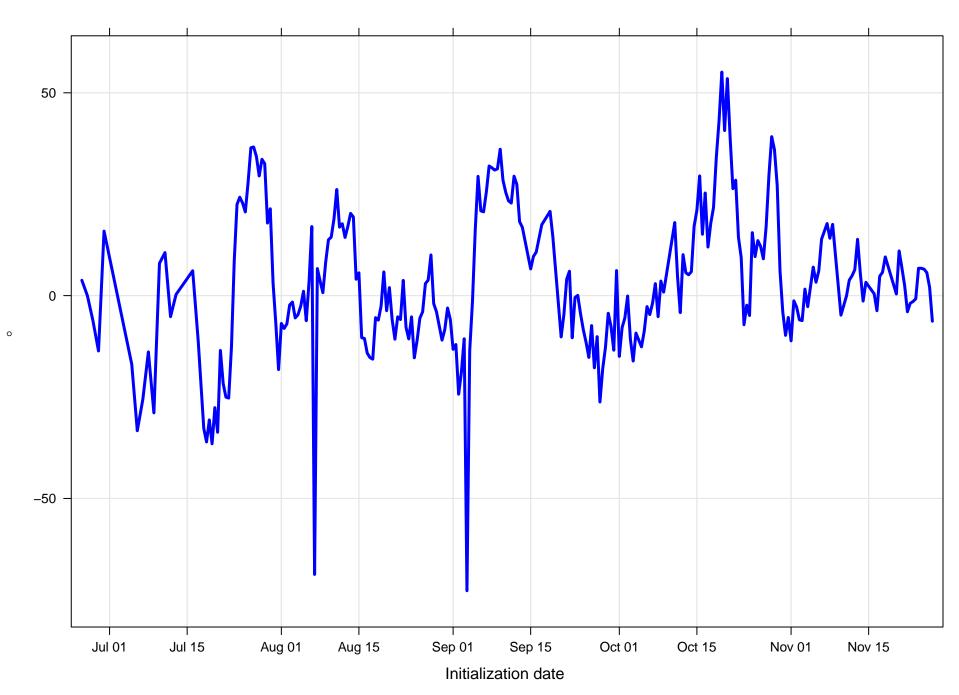

### Surface wind direction bias at KCMD all forecast hours and members

### Surface wind direction bias at KCMD by forecast hour

Forecast hour