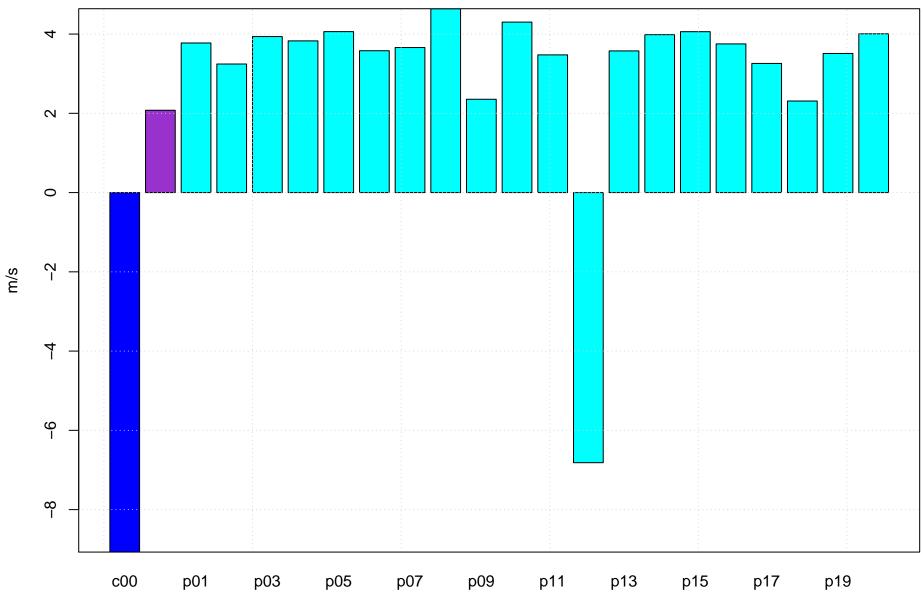

Mean vector surface wind error KCMD

#### Surface vector wind mean error KCMD all forecast hours and members