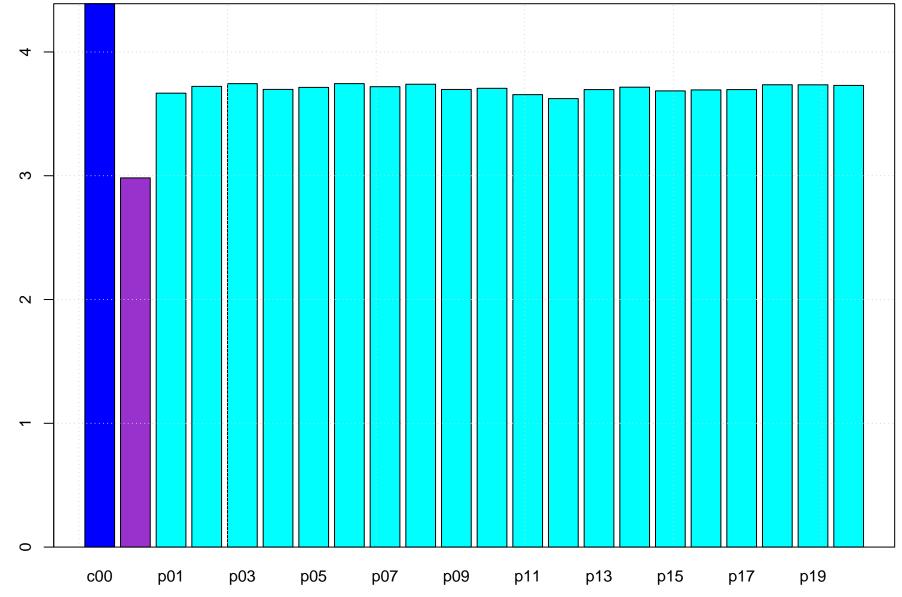

Mean vector surface wind error KCMD



# Surface wind speed bias KCMD



GFS Ensemble Member

s/m

Surface direction bias KCMD



GFS Ensemble Member

Surface vector wind vector RMSE KCMD



GFS Ensemble Member

s/m

Surface wind speed RMSE KCMD



#### Surface direction RMSE KCMD



### Surface wind direction bias at KCMD all forecast hours and members



## Surface wind direction RMSE at KCMD all forecast hours and members



## Surface wind speed bias at KCMD all forecast hours and members



### Surface wind speed RMSE at KCMD all forecast hours and members



#### Surface vector wind mean error KCMD all forecast hours and members



#### Surface vector wind RMSE at KCMD all forecast hours and members



### Surface wind direction bias at KCMD by forecast hour



Forecast hour

## Surface wind direction RMSE at KCMD by forecast hour





Surface wind speed RMSE at KCMD by forecast hour



Forecast hour

Surfce vector wind error at KCMD by forecast hour



Surface vector