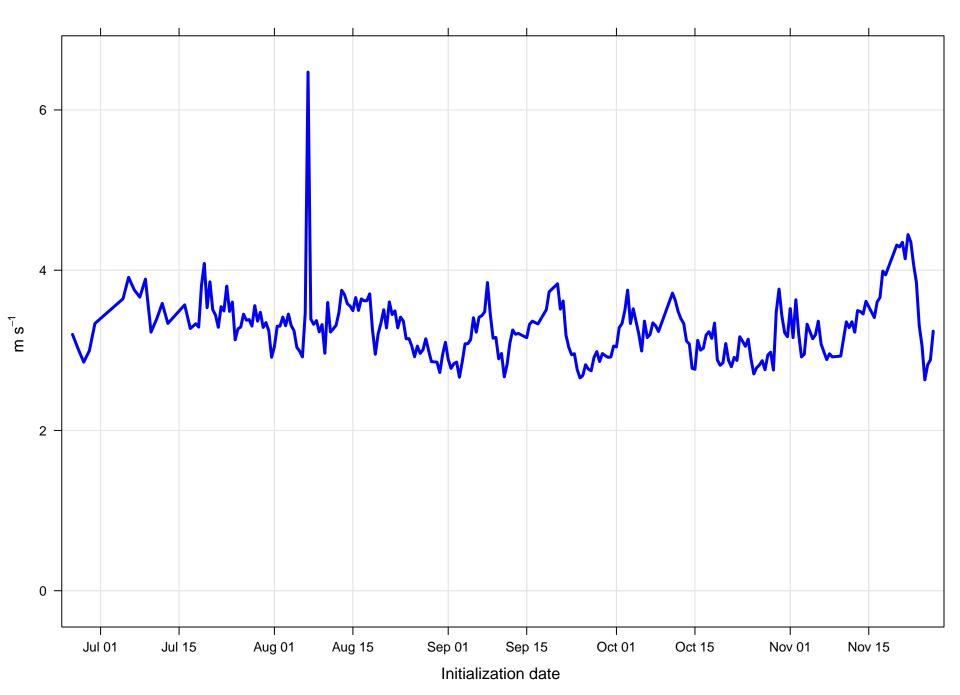

Mean vector surface wind error KCMD



# Surface wind speed bias KCMD



GFS Ensemble Member

s/m

Surface direction bias KCMD



GFS Ensemble Member

Surface vector wind vector RMSE KCMD



GFS Ensemble Member

s/m

Surface wind speed RMSE KCMD



#### Surface direction RMSE KCMD



### Surface wind direction bias at KCMD all forecast hours and members



## Surface wind direction RMSE at KCMD all forecast hours and members



## Surface wind speed bias at KCMD all forecast hours and members



### Surface wind speed RMSE at KCMD all forecast hours and members



#### Surface vector wind mean error KCMD all forecast hours and members



#### Surface vector wind RMSE at KCMD all forecast hours and members



### Surface wind direction bias at KCMD by forecast hour



Forecast hour

## Surface wind direction RMSE at KCMD by forecast hour





Surface wind speed RMSE at KCMD by forecast hour



Forecast hour

Surfce vector wind error at KCMD by forecast hour



Surface vector wind RMSE at KCMD by forecast hour



## Surface temperature bias at KCMD



## Surface temperature RMSE at KCMD



Surface dew point bias at KCMD



## Surface dew point RMSE at KCMD



### Surface temperature bias at KCMD all forecast hours and members



## Surface temperature RMSE at KCMD all forecast hours and members



## Surface dew point bias at KCMD all forecast hours and members



### Surface dew point RMSE at KCMD all forecast hours and m