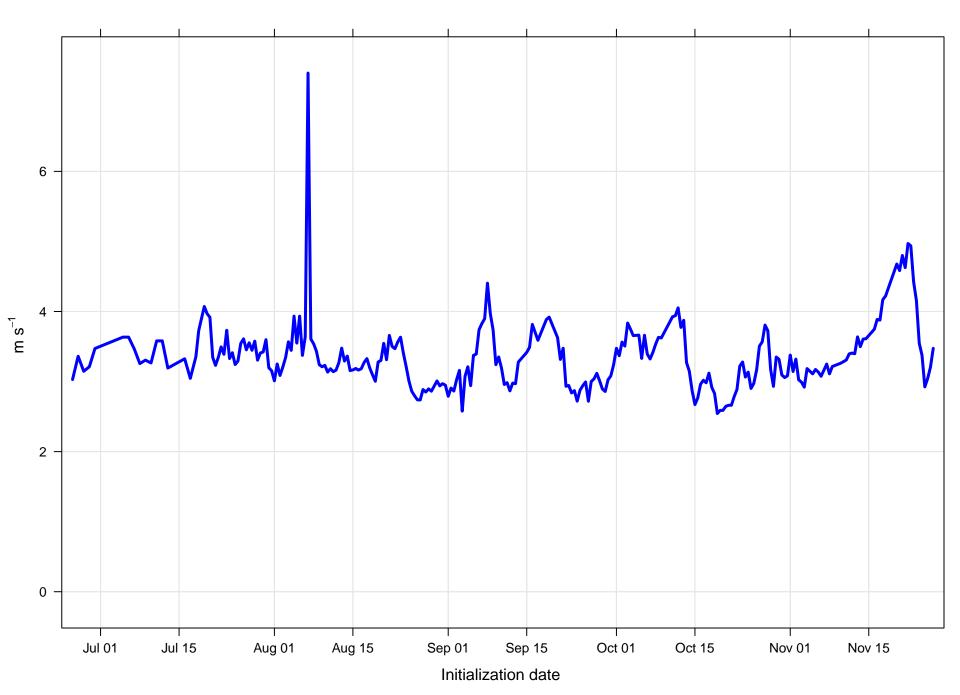

#### Mean vector surface wind error KDNN



# Surface wind speed bias KDNN



#### Surface direction bias KDNN



#### Surface vector wind vector RMSE KDNN



# Surface wind speed RMSE KDNN



#### **Surface direction RMSE KDNN**















# Surface wind direction bias at KDNN by forecast hour



# Surface wind direction RMSE at KDNN by forecast hour



# Surface wind speed bias at KDNN by forecast hour



# Surface wind speed RMSE at KDNN by forecast hour



# Surfce vector wind error at KDNN by forecast hour



# Surface vector wind RMSE at KDNN by forecast hour



# Surface temperature bias at KDNN



#### **Surface temperature RMSE at KDNN**



# Surface dew point bias at KDNN



# Surface dew point RMSE at KDNN











# Surface temperature bias at KDNN by forecast hour



# Surface temperature RMSE at KDNN by forecast hour



# Surface dew point bias at KDNN by forecast hour



# Surface dew point RMSE at KDNN by forecast hour