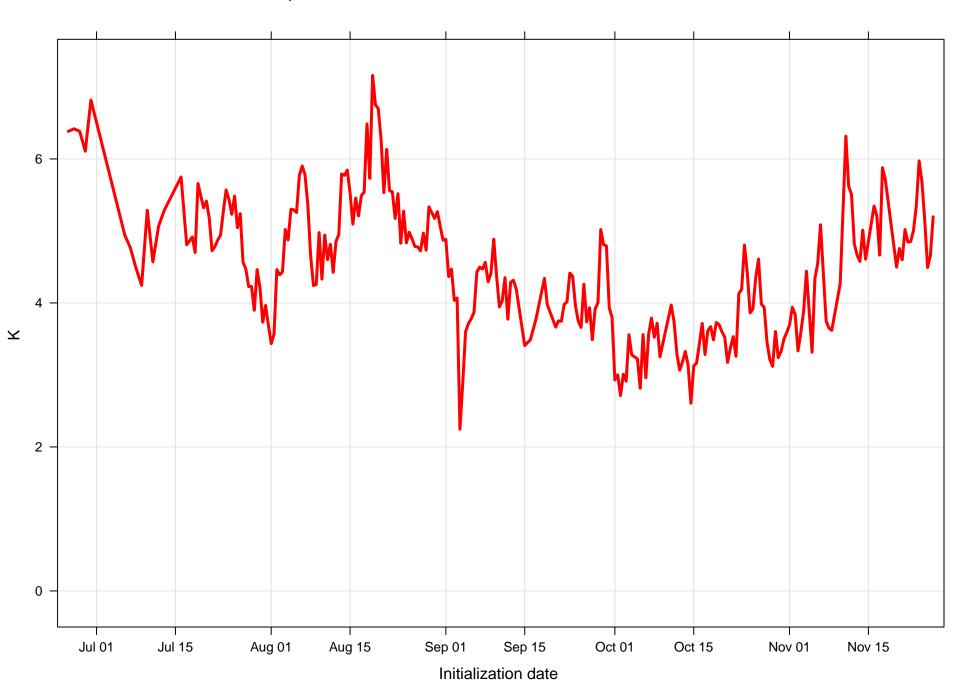

#### Mean vector surface wind error KDNN



# Surface wind speed bias KDNN



#### Surface direction bias KDNN



#### Surface vector wind vector RMSE KDNN



# Surface wind speed RMSE KDNN



#### **Surface direction RMSE KDNN**















# Surface wind direction bias at KDNN by forecast hour



# Surface wind direction RMSE at KDNN by forecast hour



# Surface wind speed bias at KDNN by forecast hour



# Surface wind speed RMSE at KDNN by forecast hour



# Surfce vector wind error at KDNN by forecast hour



# Surface vector wind RMSE at KDNN by forecast hour



# Surface temperature bias at KDNN



#### **Surface temperature RMSE at KDNN**



# Surface dew point bias at KDNN



# Surface dew point RMSE at KDNN











# Surface temperature bias at KDNN by forecast hour



# Surface temperature RMSE at KDNN by forecast hour



# Surface dew point bias at KDNN by forecast hour



# Surface dew point RMSE at KDNN by forecast hour