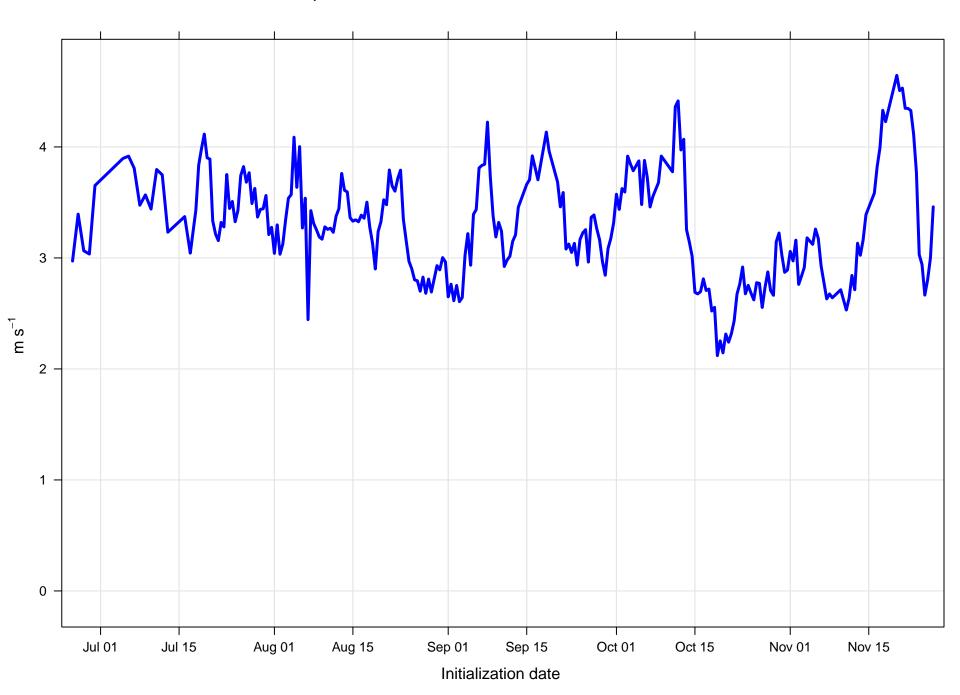

#### Mean vector surface wind error KDNN



# Surface wind speed bias KDNN



#### Surface direction bias KDNN



#### Surface vector wind vector RMSE KDNN



# Surface wind speed RMSE KDNN



#### **Surface direction RMSE KDNN**















# Surface wind direction bias at KDNN by forecast hour



# Surface wind direction RMSE at KDNN by forecast hour



# Surface wind speed bias at KDNN by forecast hour



# Surface wind speed RMSE at KDNN by forecast hour



# Surfce vector wind error at KDNN by forecast hour



# Surface vector wind RMSE at KDNN by forecast hour



# Surface temperature bias at KDNN



#### **Surface temperature RMSE at KDNN**



# Surface dew point bias at KDNN



# Surface dew point RMSE at KDNN











# Surface temperature bias at KDNN by forecast hour



# Surface temperature RMSE at KDNN by forecast hour



# Surface dew point bias at KDNN by forecast hour



# Surface dew point RMSE at KDNN by forecast hour