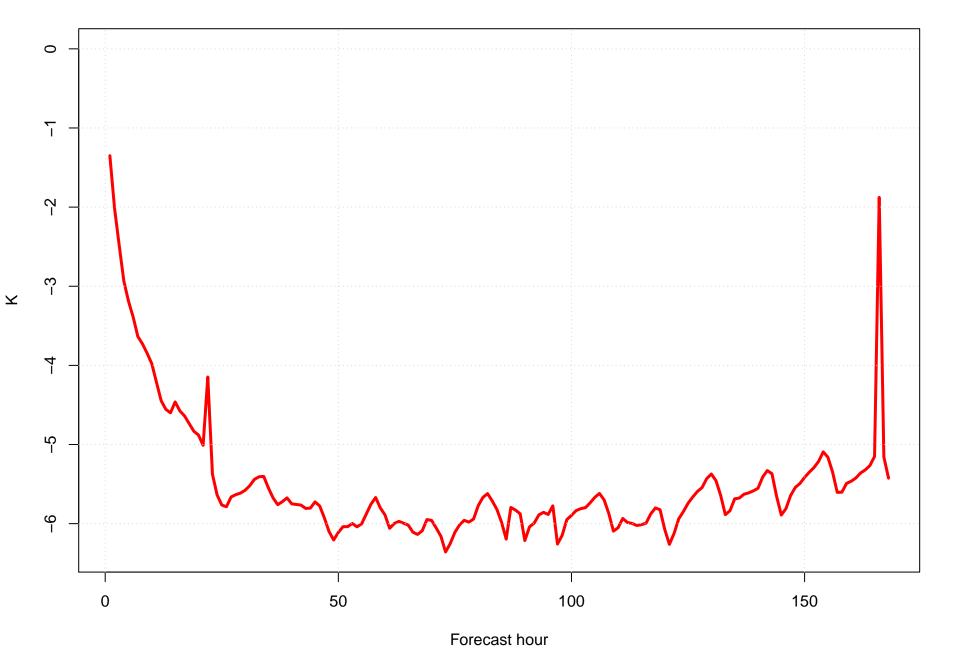

as KDNN



#### Surface vector wind vector RMSE KDNN



# Surface wind speed RMSE KDNN



#### **Surface direction RMSE KDNN**















# Surface wind direction bias at KDNN by forecast hour



# Surface wind direction RMSE at KDNN by forecast hour



# Surface wind speed bias at KDNN by forecast hour



# Surface wind speed RMSE at KDNN by forecast hour



# Surfce vector wind error at KDNN by forecast hour



# Surface vector wind RMSE at KDNN by forecast hour



# Surface temperature bias at KDNN



#### **Surface temperature RMSE at KDNN**



# Surface dew point bias at KDNN



# Surface dew point RMSE at KDNN











# Surface temperature bias at KDNN by forecast hour



# Surface temperature RMSE at KDNN by forecast hour



# Surface dew point bias at KDNN by forecast hour



# Surface dew point RMSE at KDNN by forecast hour