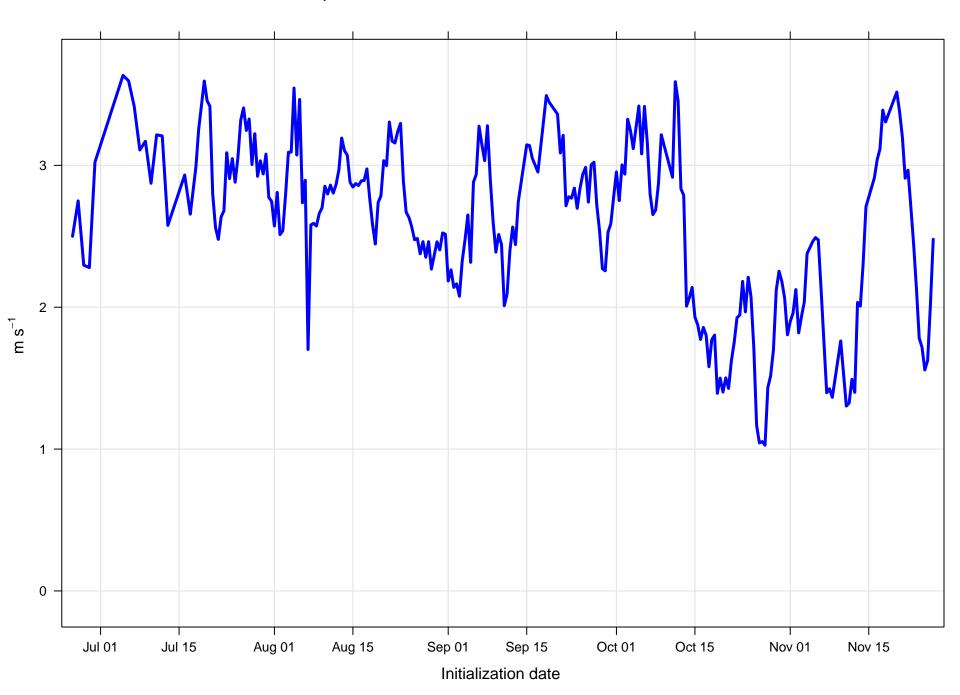

#### Mean vector surface wind error KDNN



# Surface wind speed bias KDNN



#### Surface direction bias KDNN



#### Surface vector wind vector RMSE KDNN



# Surface wind speed RMSE KDNN



#### **Surface direction RMSE KDNN**















# Surface wind direction bias at KDNN by forecast hour



# Surface wind direction RMSE at KDNN by forecast hour



# Surface wind speed bias at KDNN by forecast hour



# Surface wind speed RMSE at KDNN by forecast hour



# Surfce vector wind error at KDNN by forecast hour



# Surface vector wind RMSE at KDNN by forecast hour



# Surface temperature bias at KDNN



#### **Surface temperature RMSE at KDNN**



# Surface dew point bias at KDNN



# Surface dew point RMSE at KDNN











# Surface temperature bias at KDNN by forecast hour



# Surface temperature RMSE at KDNN by forecast hour



# Surface dew point bias at KDNN by forecast hour



# Surface dew point RMSE at KDNN by forecast hour