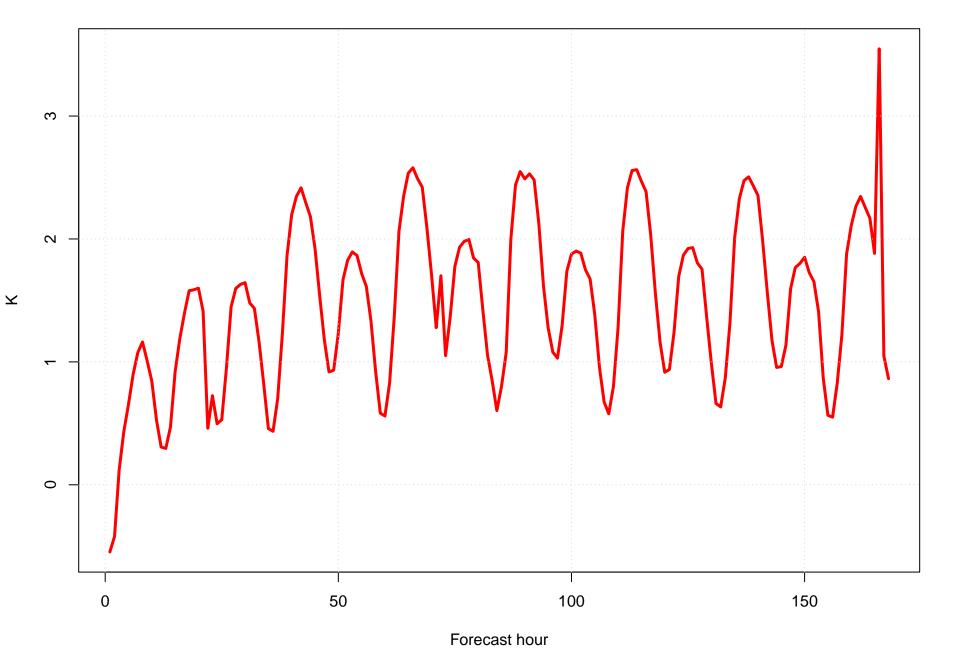

#### Mean vector surface wind error KDNN



# Surface wind speed bias KDNN



#### Surface direction bias KDNN



#### Surface vector wind vector RMSE KDNN



# Surface wind speed RMSE KDNN



#### **Surface direction RMSE KDNN**















# Surface wind direction bias at KDNN by forecast hour



# Surface wind direction RMSE at KDNN by forecast hour



# Surface wind speed bias at KDNN by forecast hour



# Surface wind speed RMSE at KDNN by forecast hour



# Surfce vector wind error at KDNN by forecast hour



# Surface vector wind RMSE at KDNN by forecast hour



# Surface temperature bias at KDNN



#### **Surface temperature RMSE at KDNN**



# Surface dew point bias at KDNN



# Surface dew point RMSE at KDNN











# Surface temperature bias at KDNN by forecast hour



# Surface temperature RMSE at KDNN by forecast hour



# Surface dew point bias at KDNN by forecast hour



# Surface dew point RMSE at KDNN by forecast hour