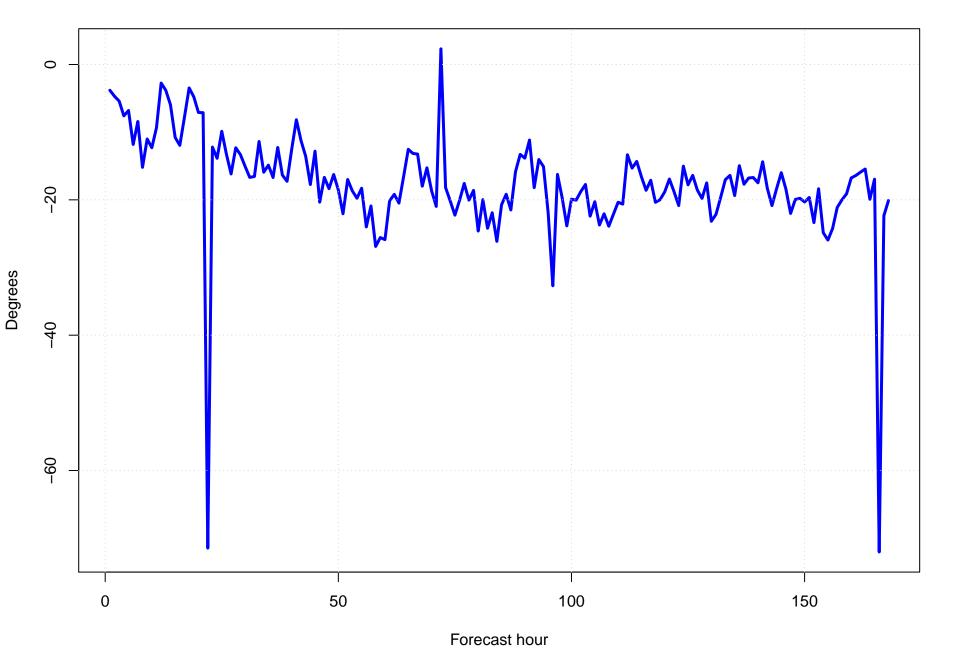

#### Mean vector surface wind error KDNN



# Surface wind speed bias KDNN



#### Surface direction bias KDNN



#### Surface vector wind vector RMSE KDNN



# Surface wind speed RMSE KDNN



#### **Surface direction RMSE KDNN**















# Surface wind direction bias at KDNN by forecast hour



# Surface wind direction RMSE at KDNN by forecast hour



# Surface wind speed bias at KDNN by forecast hour



# Surface wind speed RMSE at KDNN by forecast hour



# Surfce vector wind error at KDNN by forecast hour



# Surface vector wind RMSE at KDNN by forecast hour



# Surface temperature bias at KDNN



#### **Surface temperature RMSE at KDNN**



# Surface dew point bias at KDNN



# Surface dew point RMSE at KDNN











# Surface temperature bias at KDNN by forecast hour



# Surface temperature RMSE at KDNN by forecast hour



# Surface dew point bias at KDNN by forecast hour



# Surface dew point RMSE at KDNN by forecast hour