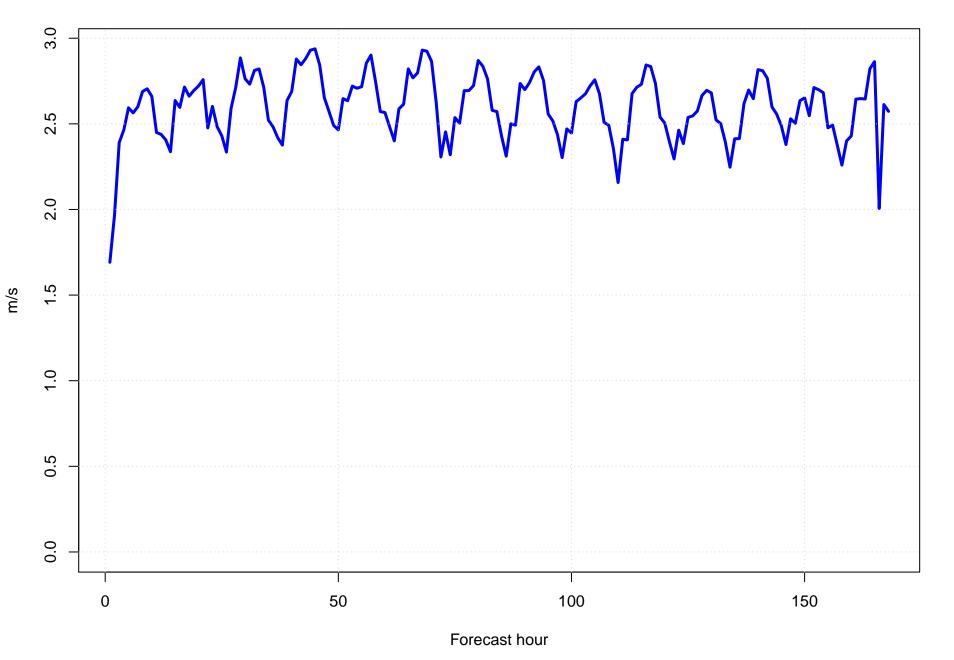

#### Mean vector surface wind error KDNN



# Surface wind speed bias KDNN



#### Surface direction bias KDNN



#### Surface vector wind vector RMSE KDNN



# Surface wind speed RMSE KDNN



#### **Surface direction RMSE KDNN**















# Surface wind direction bias at KDNN by forecast hour



# Surface wind direction RMSE at KDNN by forecast hour



# Surface wind speed bias at KDNN by forecast hour



# Surface wind speed RMSE at KDNN by forecast hour



# Surfce vector wind error at KDNN by forecast hour



# Surface vector wind RMSE at KDNN by forecast hour



# Surface temperature bias at KDNN



#### **Surface temperature RMSE at KDNN**



# Surface dew point bias at KDNN



# Surface dew point RMSE at KDNN











# Surface temperature bias at KDNN by forecast hour



# Surface temperature RMSE at KDNN by forecast hour



# Surface dew point bias at KDNN by forecast hour



# Surface dew point RMSE at KDNN by forecast hour