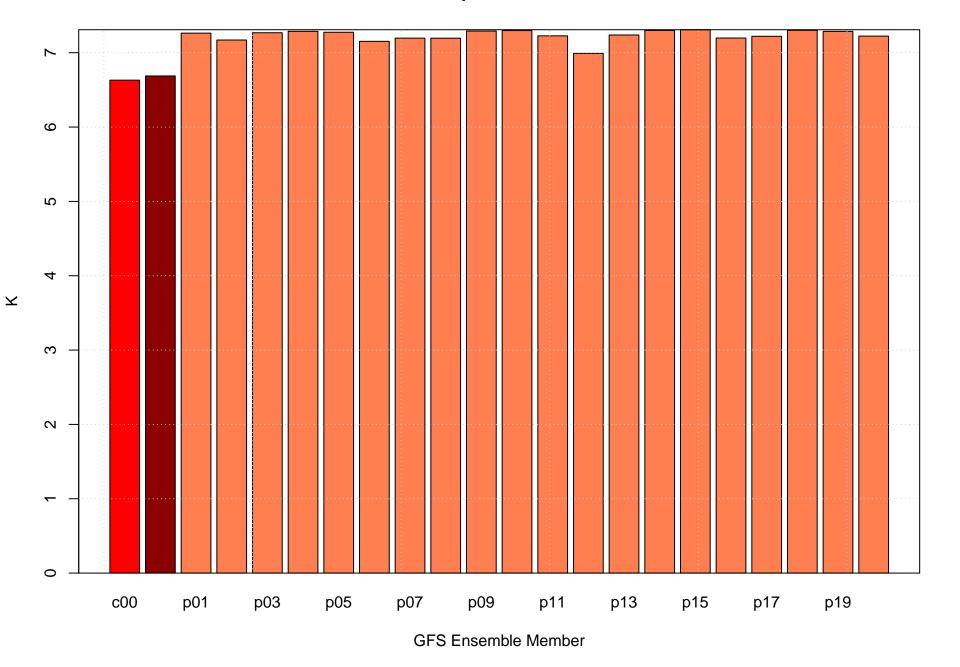

#### Mean vector surface wind error KDNN



# Surface wind speed bias KDNN



#### Surface direction bias KDNN



#### Surface vector wind vector RMSE KDNN



# Surface wind speed RMSE KDNN



#### **Surface direction RMSE KDNN**















# Surface wind direction bias at KDNN by forecast hour



# Surface wind direction RMSE at KDNN by forecast hour



# Surface wind speed bias at KDNN by forecast hour



# Surface wind speed RMSE at KDNN by forecast hour



# Surfce vector wind error at KDNN by forecast hour



# Surface vector wind RMSE at KDNN by forecast hour



# Surface temperature bias at KDNN



#### **Surface temperature RMSE at KDNN**



# Surface dew point bias at KDNN



# Surface dew point RMSE at KDNN











# Surface temperature bias at KDNN by forecast hour



# Surface temperature RMSE at KDNN by forecast hour



# Surface dew point bias at KDNN by forecast hour



# Surface dew point RMSE at KDNN by forecast hour