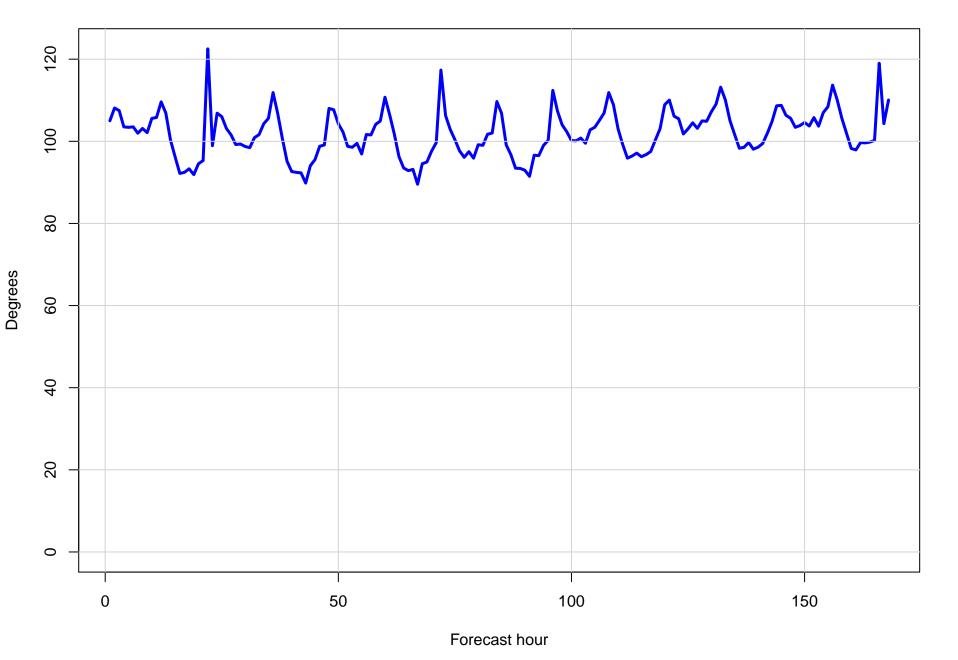

#### Mean vector surface wind error KDNN



# Surface wind speed bias KDNN



#### Surface direction bias KDNN



#### Surface vector wind vector RMSE KDNN



# Surface wind speed RMSE KDNN



#### **Surface direction RMSE KDNN**















# Surface wind direction bias at KDNN by forecast hour



# Surface wind direction RMSE at KDNN by forecast hour



# Surface wind speed bias at KDNN by forecast hour



# Surface wind speed RMSE at KDNN by forecast hour



# Surfce vector wind error at KDNN by forecast hour



# Surface vector wind RMSE at KDNN by forecast hour



# Surface temperature bias at KDNN



#### **Surface temperature RMSE at KDNN**



# Surface dew point bias at KDNN



# Surface dew point RMSE at KDNN











# Surface temperature bias at KDNN by forecast hour



# Surface temperature RMSE at KDNN by forecast hour



# Surface dew point bias at KDNN by forecast hour



# Surface dew point RMSE at KDNN by forecast hour