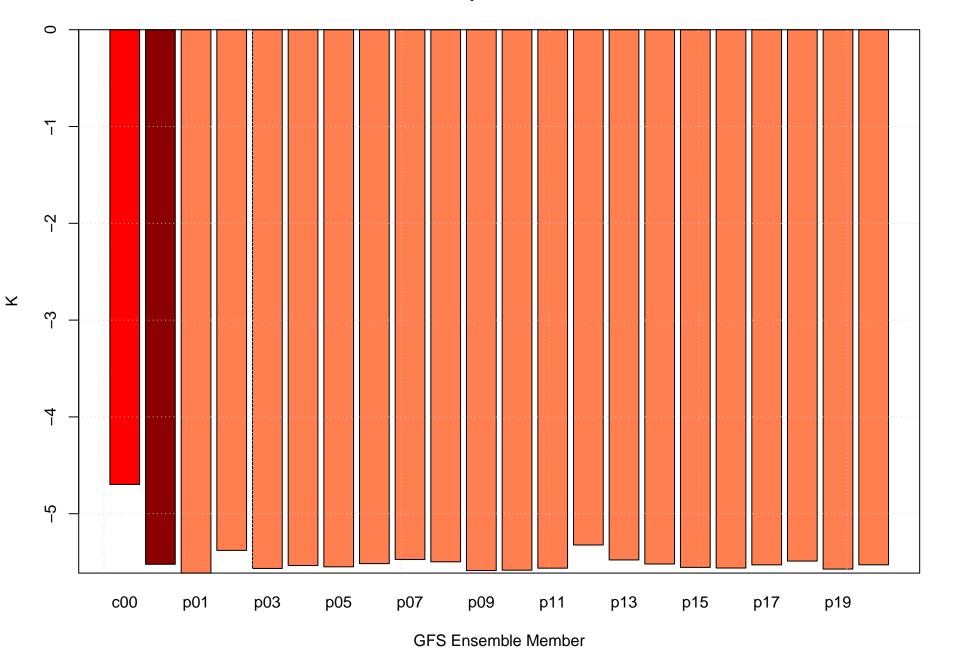

#### Mean vector surface wind error KDNN



# Surface wind speed bias KDNN



#### Surface direction bias KDNN



#### Surface vector wind vector RMSE KDNN



# Surface wind speed RMSE KDNN



#### **Surface direction RMSE KDNN**















# Surface wind direction bias at KDNN by forecast hour



# Surface wind direction RMSE at KDNN by forecast hour



# Surface wind speed bias at KDNN by forecast hour



# Surface wind speed RMSE at KDNN by forecast hour



# Surfce vector wind error at KDNN by forecast hour



# Surface vector wind RMSE at KDNN by forecast hour



# Surface temperature bias at KDNN



#### **Surface temperature RMSE at KDNN**



# Surface dew point bias at KDNN



# Surface dew point RMSE at KDNN











# Surface temperature bias at KDNN by forecast hour



# Surface temperature RMSE at KDNN by forecast hour



# Surface dew point bias at KDNN by forecast hour



# Surface dew point RMSE at KDNN by forecast hour