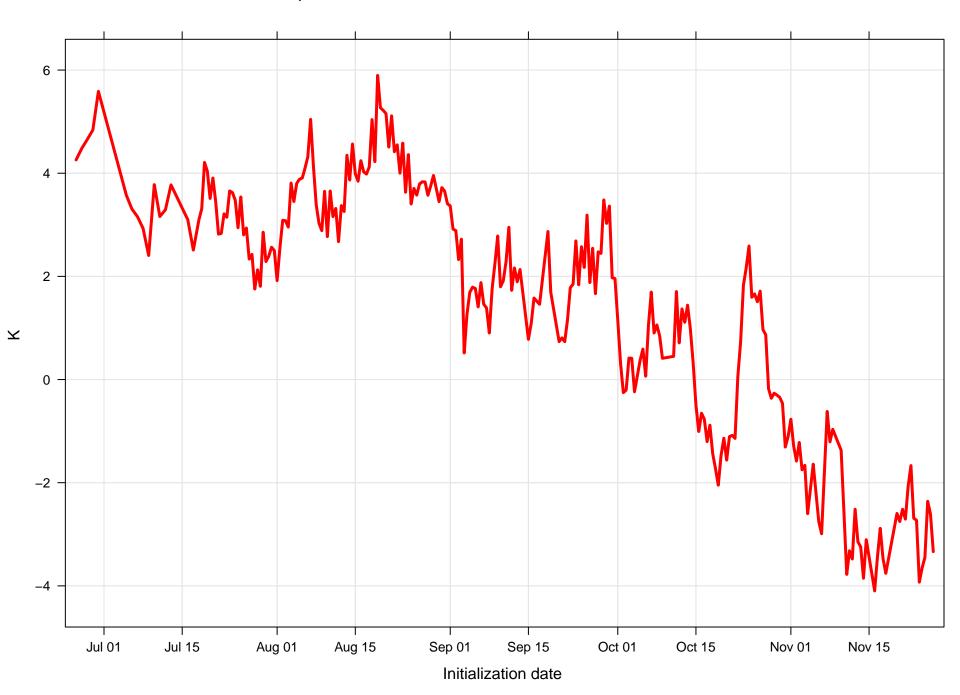

#### Mean vector surface wind error KDNN



# Surface wind speed bias KDNN



#### Surface direction bias KDNN



#### Surface vector wind vector RMSE KDNN



# Surface wind speed RMSE KDNN



#### **Surface direction RMSE KDNN**















# Surface wind direction bias at KDNN by forecast hour



# Surface wind direction RMSE at KDNN by forecast hour



# Surface wind speed bias at KDNN by forecast hour



# Surface wind speed RMSE at KDNN by forecast hour



# Surfce vector wind error at KDNN by forecast hour



# Surface vector wind RMSE at KDNN by forecast hour



# Surface temperature bias at KDNN



#### **Surface temperature RMSE at KDNN**



# Surface dew point bias at KDNN



# Surface dew point RMSE at KDNN











# Surface temperature bias at KDNN by forecast hour



# Surface temperature RMSE at KDNN by forecast hour



# Surface dew point bias at KDNN by forecast hour



# Surface dew point RMSE at KDNN by forecast hour