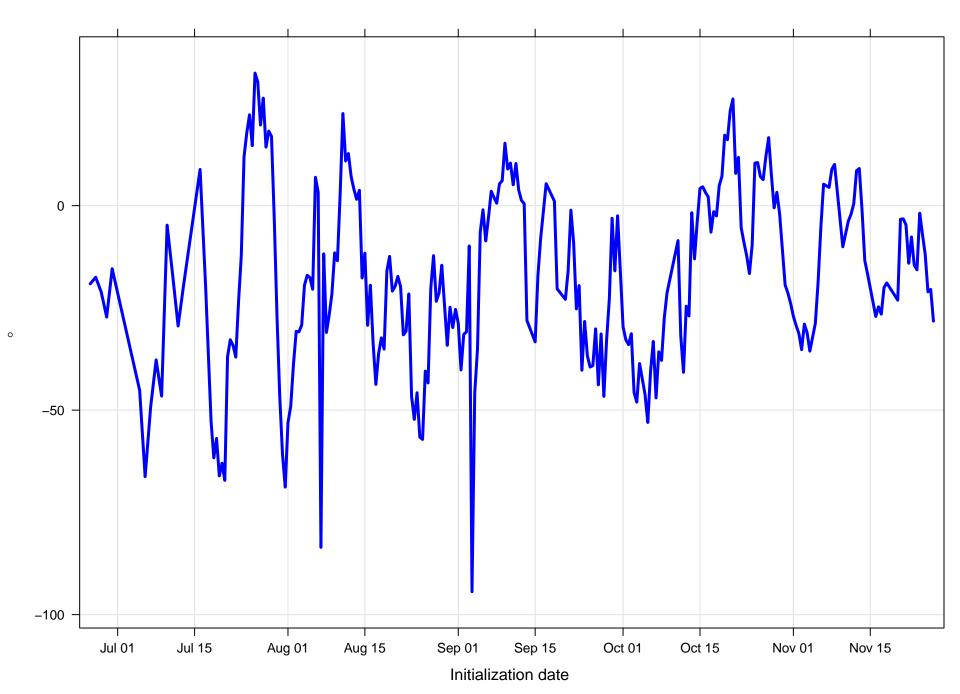

#### Mean vector surface wind error KDNN



# Surface wind speed bias KDNN



#### Surface direction bias KDNN



#### Surface vector wind vector RMSE KDNN



# Surface wind speed RMSE KDNN



#### **Surface direction RMSE KDNN**















# Surface wind direction bias at KDNN by forecast hour



# Surface wind direction RMSE at KDNN by forecast hour



# Surface wind speed bias at KDNN by forecast hour



# Surface wind speed RMSE at KDNN by forecast hour



# Surfce vector wind error at KDNN by forecast hour



# Surface vector wind RMSE at KDNN by forecast hour



# Surface temperature bias at KDNN



#### **Surface temperature RMSE at KDNN**



# Surface dew point bias at KDNN



# Surface dew point RMSE at KDNN











# Surface temperature bias at KDNN by forecast hour



# Surface temperature RMSE at KDNN by forecast hour



# Surface dew point bias at KDNN by forecast hour



# Surface dew point RMSE at KDNN by forecast hour