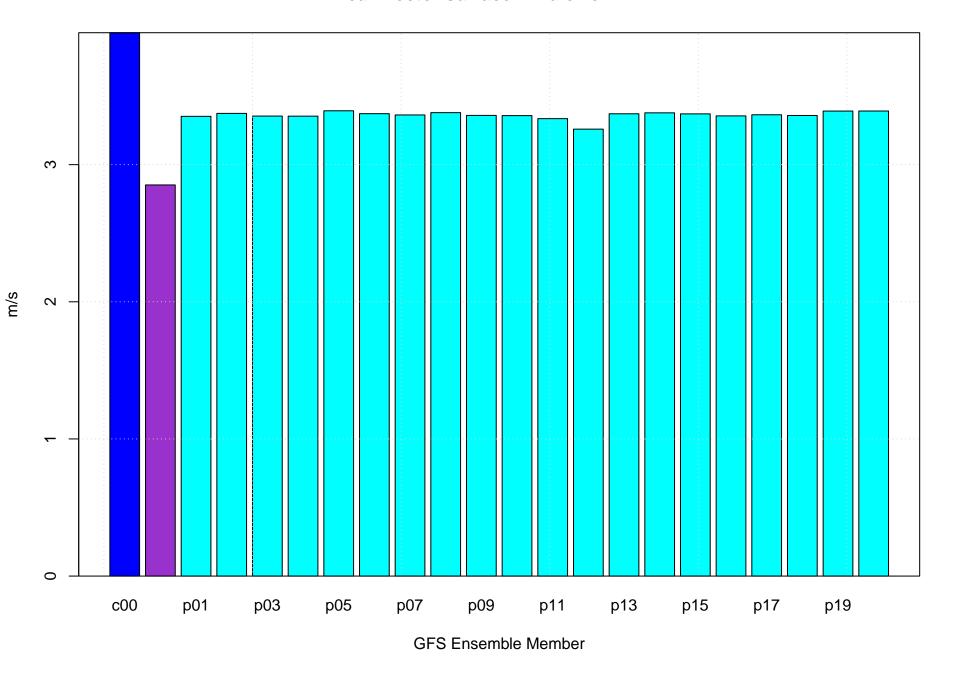

#### Mean vector surface wind error KDNN



# Surface wind speed bias KDNN



#### Surface direction bias KDNN



#### Surface vector wind vector RMSE KDNN



# Surface wind speed RMSE KDNN



#### **Surface direction RMSE KDNN**















# Surface wind direction bias at KDNN by forecast hour



# Surface wind direction RMSE at KDNN by forecast hour



# Surface wind speed bias at KDNN by forecast hour



# Surface wind speed RMSE at KDNN by forecast hour



# Surfce vector wind error at KDNN by forecast hour



# Surface vector wind RMSE at KDNN by forecast hour



# Surface temperature bias at KDNN



#### **Surface temperature RMSE at KDNN**



# Surface dew point bias at KDNN



# Surface dew point RMSE at KDNN











# Surface temperature bias at KDNN by forecast hour



# Surface temperature RMSE at KDNN by forecas