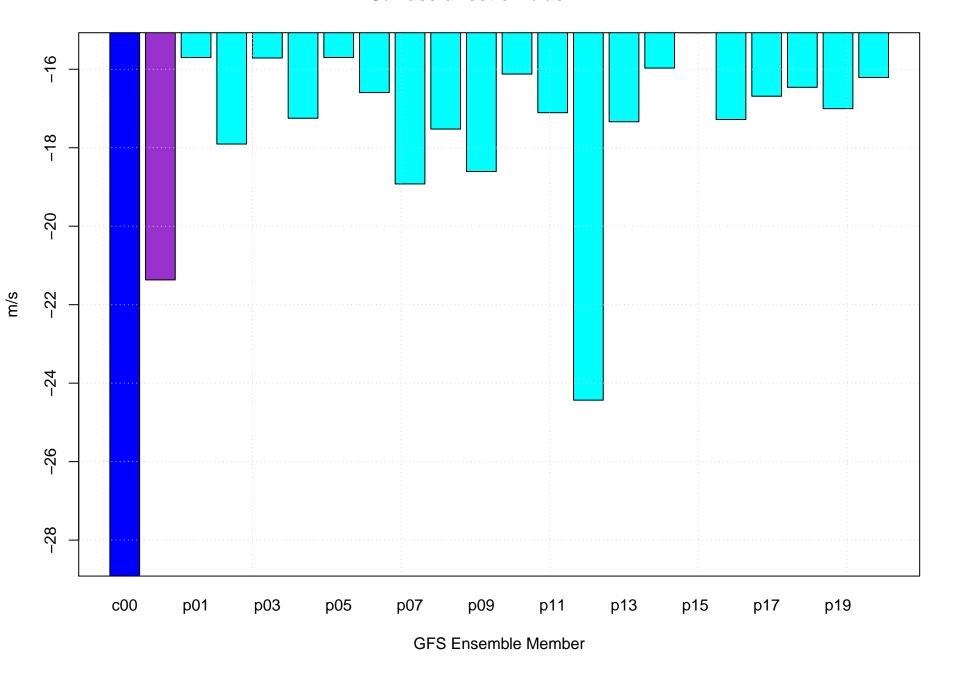

#### Mean vector surface wind error KDNN



# Surface wind speed bias KDNN



#### Surface direction bias KDNN



#### Surface vector wind vector RMSE KDNN



# Surface wind speed RMSE KDNN



#### **Surface direction RMSE KDNN**















# Surface wind direction bias at KDNN by forecast hour



# Surface wind direction RMSE at KDNN by forecast hour



# Surface wind speed bias at KDNN by forecast hour



# Surface wind speed RMSE at KDNN by forecast hour



# Surfce vector wind error at KDNN by forecast hour



# Surface vector wind RMSE at KDNN by forecast hour



# Surface temperature bias at KDNN



#### **Surface temperature RMSE at KDNN**



# Surface dew point bias at KDNN



# Surface dew point RMSE at KDNN











# Surface temperature bias at KDNN by forecast hour



# Surface temperature RMSE at KDNN by forecast hour



# Surface dew point bias at KDNN by forecast hour



# Surfa