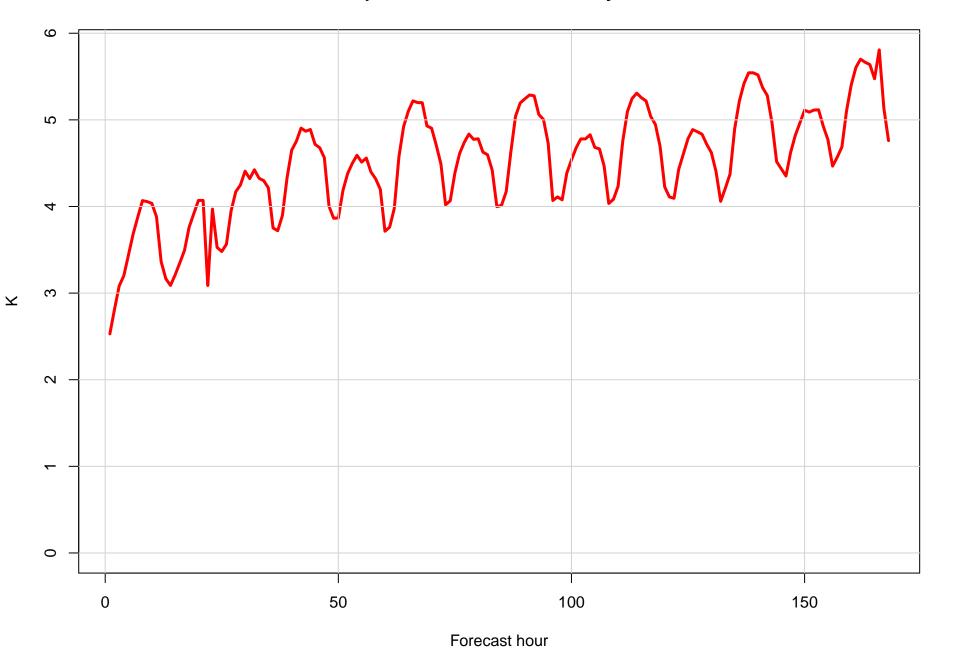

ace wind speed bias KDNN



#### Surface direction bias KDNN



#### Surface vector wind vector RMSE KDNN



# Surface wind speed RMSE KDNN



#### **Surface direction RMSE KDNN**















# Surface wind direction bias at KDNN by forecast hour



# Surface wind direction RMSE at KDNN by forecast hour



# Surface wind speed bias at KDNN by forecast hour



# Surface wind speed RMSE at KDNN by forecast hour



# Surfce vector wind error at KDNN by forecast hour



# Surface vector wind RMSE at KDNN by forecast hour



# Surface temperature bias at KDNN



#### **Surface temperature RMSE at KDNN**



# Surface dew point bias at KDNN



# Surface dew point RMSE at KDNN











# Surface temperature bias at KDNN by forecast hour



# Surface temperature RMSE at KDNN by forecast hour



# Surface dew point bias at KDNN by forecast hour



# Surface dew point RMSE at KDNN by forecast hour