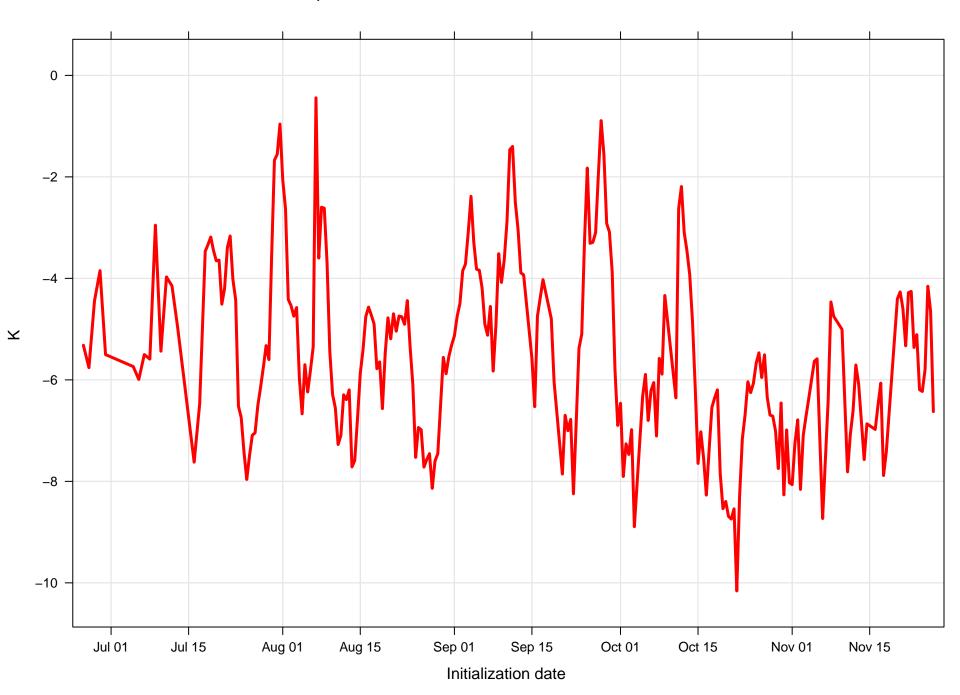

#### Mean vector surface wind error KDNN



# Surface wind speed bias KDNN



#### Surface direction bias KDNN



#### Surface vector wind vector RMSE KDNN



# Surface wind speed RMSE KDNN



#### **Surface direction RMSE KDNN**















# Surface wind direction bias at KDNN by forecast hour



# Surface wind direction RMSE at KDNN by forecast hour



# Surface wind speed bias at KDNN by forecast hour



# Surface wind speed RMSE at KDNN by forecast hour



# Surfce vector wind error at KDNN by forecast hour



# Surface vector wind RMSE at KDNN by forecast hour



# Surface temperature bias at KDNN



#### **Surface temperature RMSE at KDNN**



# Surface dew point bias at KDNN



# Surface dew point RMSE at KDNN











# Surface temperature bias at KDNN by forecast hour



# Surface temperature RMSE at KDNN by forecast hour



# Surface dew point bias at KDNN by forecast hour



# Surface dew point RMSE at KDNN by forecast hour