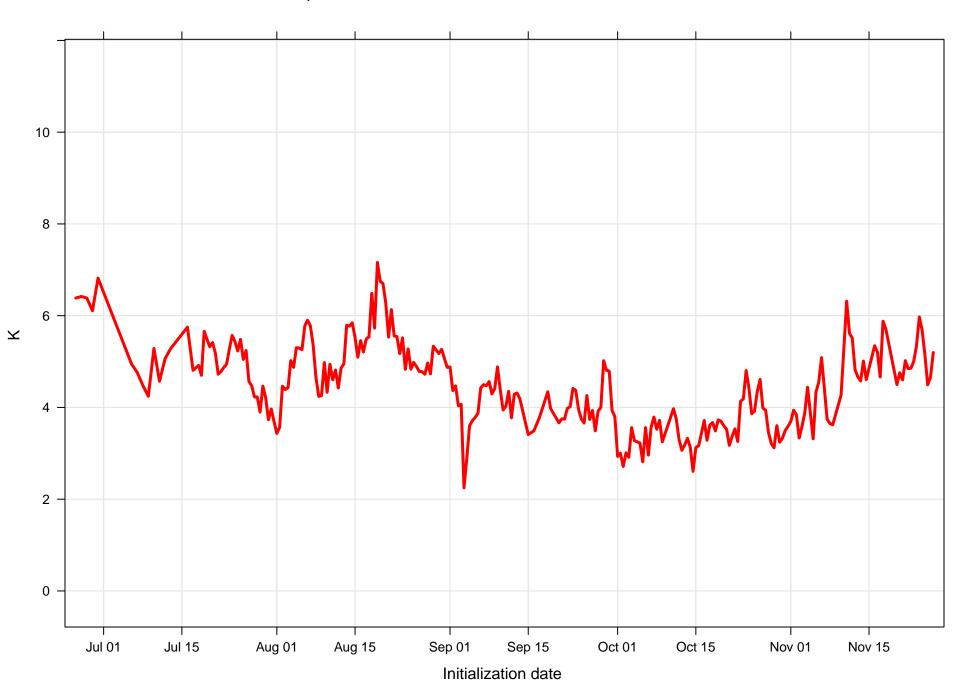

#### Mean vector surface wind error KDNN



# Surface wind speed bias KDNN



#### Surface direction bias KDNN



#### Surface vector wind vector RMSE KDNN



# Surface wind speed RMSE KDNN



#### **Surface direction RMSE KDNN**















# Surface wind direction bias at KDNN by forecast hour



# Surface wind direction RMSE at KDNN by forecast hour



# Surface wind speed bias at KDNN by forecast hour



# Surface wind speed RMSE at KDNN by forecast hour



# Surfce vector wind error at KDNN by forecast hour



# Surface vector wind RMSE at KDNN by forecast hour



# Surface temperature bias at KDNN



#### **Surface temperature RMSE at KDNN**



# Surface dew point bias at KDNN



# Surface dew point RMSE at KDNN











# Surface temperature bias at KDNN by forecast hour



# Surface temperature RMSE at KDNN by forecast hour



# Surface dew point bias at KDNN by forecast hour



# Surface dew point RMSE at KDNN by forecast hour