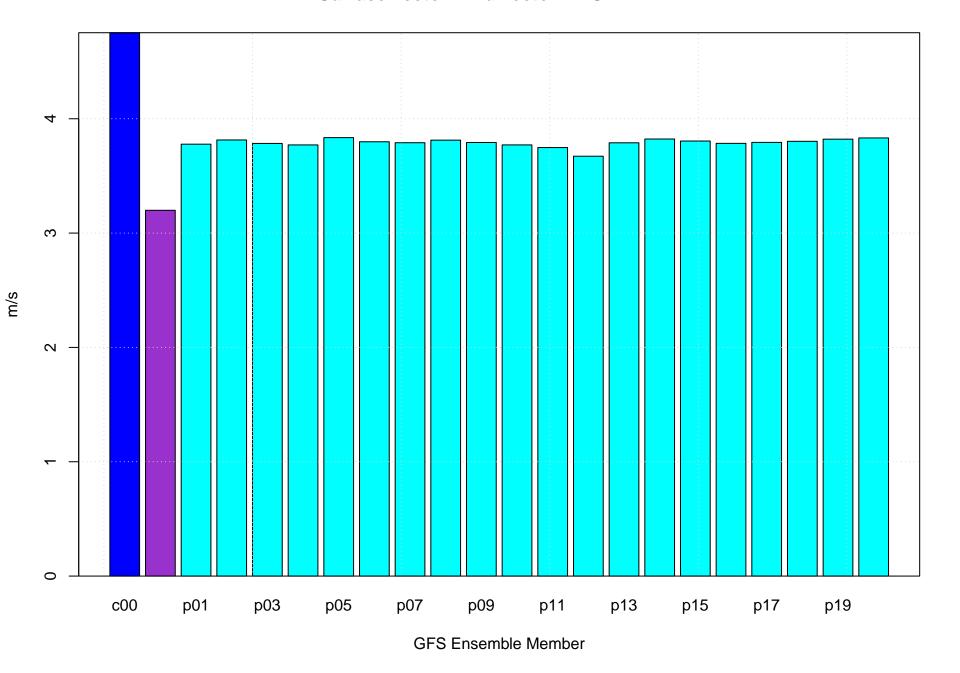

#### Mean vector surface wind error KDNN



# Surface wind speed bias KDNN



#### Surface direction bias KDNN



#### Surface vector wind vector RMSE KDNN



# Surface wind speed RMSE KDNN



#### **Surface direction RMSE KDNN**















# Surface wind direction bias at KDNN by forecast hour



# Surface wind direction RMSE at KDNN by forecast hour



# Surface wind speed bias at KDNN by forecast hour



# Surface wind speed RMSE at KDNN by forecast hour



# Surfce vector wind error at KDNN by forecast hour



# Surface vector wind RMSE at KDNN by forecast hour



# Surface temperature bias at KDNN



#### **Surface temperature RMSE at KDNN**



# Surface dew point bias at KDNN



# Surface dew point RMSE at KDNN











# Surface temperature bias at KDNN by forecast hour



# Surface temperature RMSE at KDNN by forecast hour



# Surface dew point bias at KDNN by forecast hour



# Surface dew point RMSE at KDNN by forecast hour