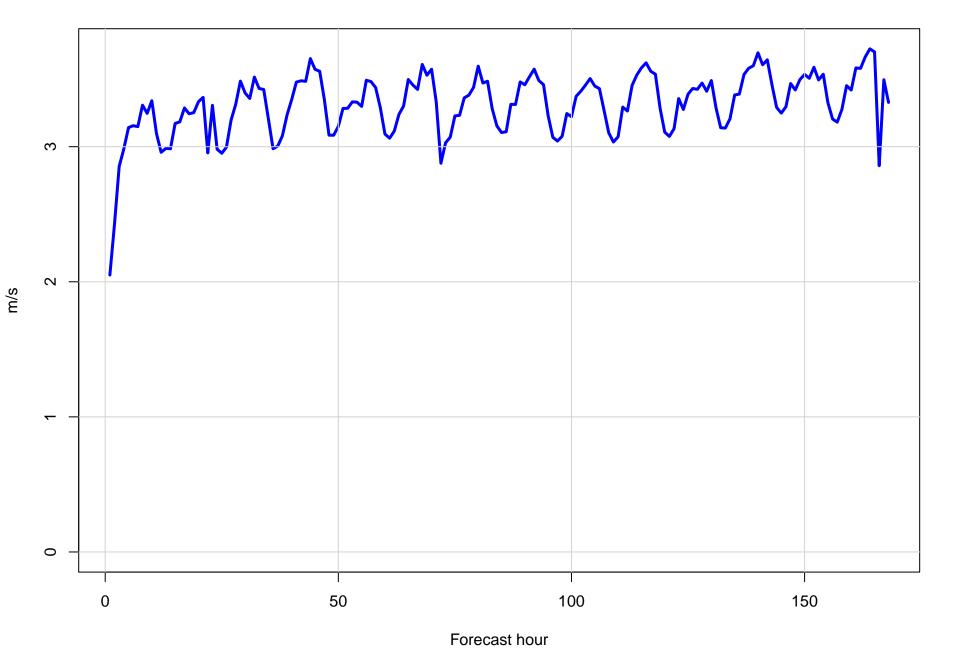

#### Mean vector surface wind error KDNN



# Surface wind speed bias KDNN



#### Surface direction bias KDNN



#### Surface vector wind vector RMSE KDNN



# Surface wind speed RMSE KDNN



#### **Surface direction RMSE KDNN**















# Surface wind direction bias at KDNN by forecast hour



# Surface wind direction RMSE at KDNN by forecast hour



# Surface wind speed bias at KDNN by forecast hour



# Surface wind speed RMSE at KDNN by forecast hour



# Surfce vector wind error at KDNN by forecast hour



# Surface vector wind RMSE at KDNN by forecast hour



# Surface temperature bias at KDNN



#### **Surface temperature RMSE at KDNN**



# Surface dew point bias at KDNN



# Surface dew point RMSE at KDNN











# Surface temperature bias at KDNN by forecast hour



# Surface temperature RMSE at KDNN by forecast hour



# Surface dew point bias at KDNN by forecast hour



# Surface dew point RMSE at KDNN by forecast hour