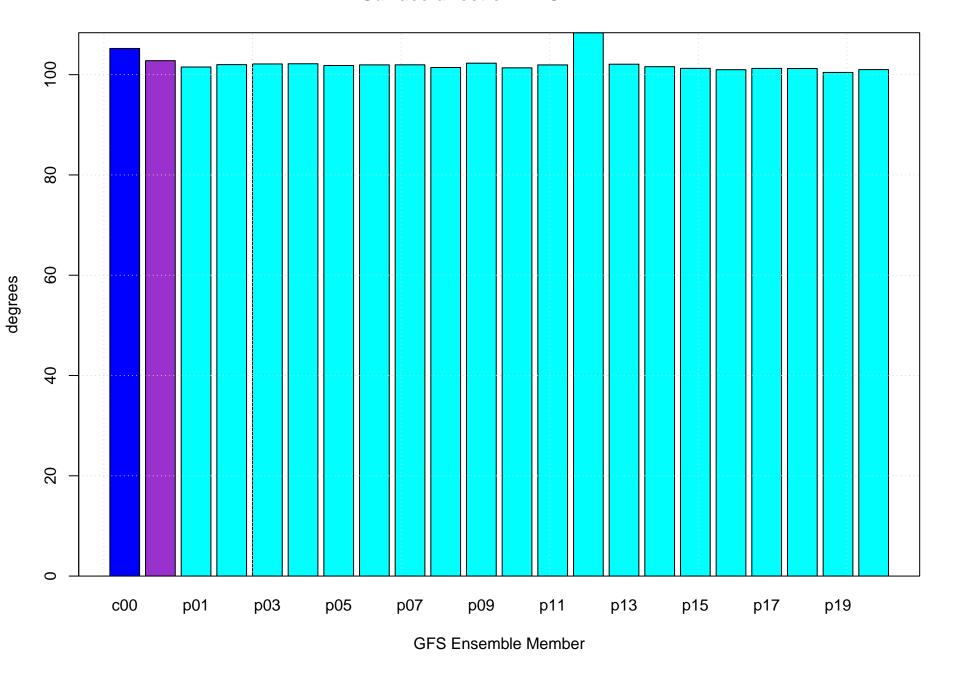

#### Mean vector surface wind error KDNN



# Surface wind speed bias KDNN



#### Surface direction bias KDNN



#### Surface vector wind vector RMSE KDNN



# Surface wind speed RMSE KDNN



#### **Surface direction RMSE KDNN**















# Surface wind direction bias at KDNN by forecast hour



# Surface wind direction RMSE at KDNN by forecast hour



# Surface wind speed bias at KDNN by forecast hour



# Surface wind speed RMSE at KDNN by forecast hour



# Surfce vector wind error at KDNN by forecast hour



# Surface vector wind RMSE at KDNN by forecast hour



# Surface temperature bias at KDNN



#### **Surface temperature RMSE at KDNN**



# Surface dew point bias at KDNN



# Surface dew point RMSE at KDNN











# Surface temperature bias at KDNN by forecast hour



# Surface temperature RMSE at KDNN by forecast hour



# Surface dew point bias at KDNN by forecast hour



# Surface dew point RMSE at KDNN by forecast hour