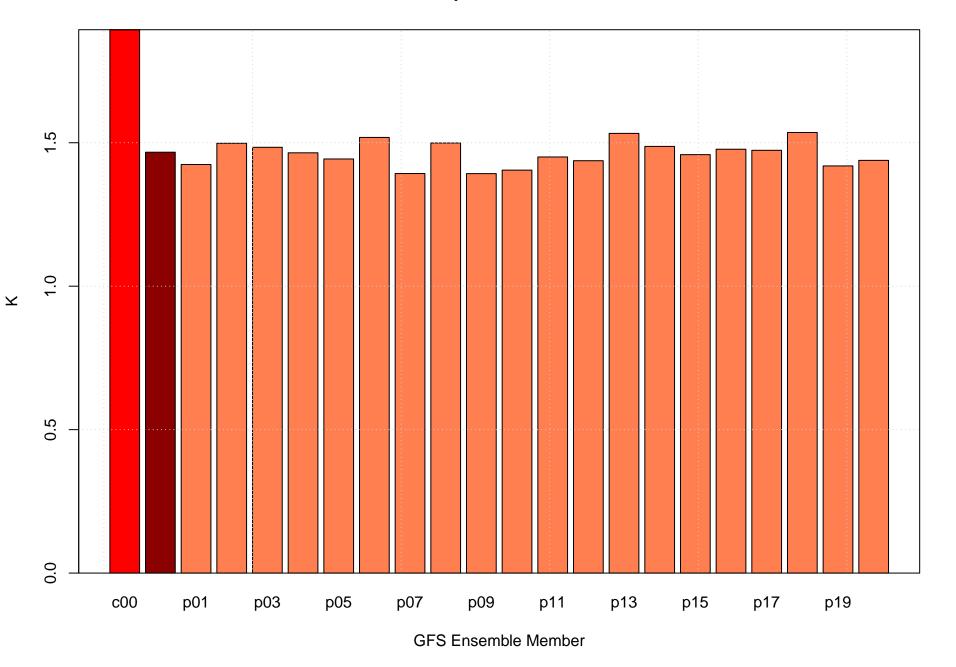

#### Mean vector surface wind error KDNN



# Surface wind speed bias KDNN



#### Surface direction bias KDNN



#### Surface vector wind vector RMSE KDNN



# Surface wind speed RMSE KDNN



#### **Surface direction RMSE KDNN**















# Surface wind direction bias at KDNN by forecast hour



# Surface wind direction RMSE at KDNN by forecast hour



# Surface wind speed bias at KDNN by forecast hour



# Surface wind speed RMSE at KDNN by forecast hour



# Surfce vector wind error at KDNN by forecast hour



# Surface vector wind RMSE at KDNN by forecast hour



# Surface temperature bias at KDNN



#### **Surface temperature RMSE at KDNN**



# Surface dew point bias at KDNN



# Surface dew point RMSE at KDNN











# Surface temperature bias at KDNN by forecast hour



# Surface temperature RMSE at KDNN by forecast hour



# Surface dew point bias at KDNN by forecast hour



# Surface dew point RMSE at KDNN by forecast hour