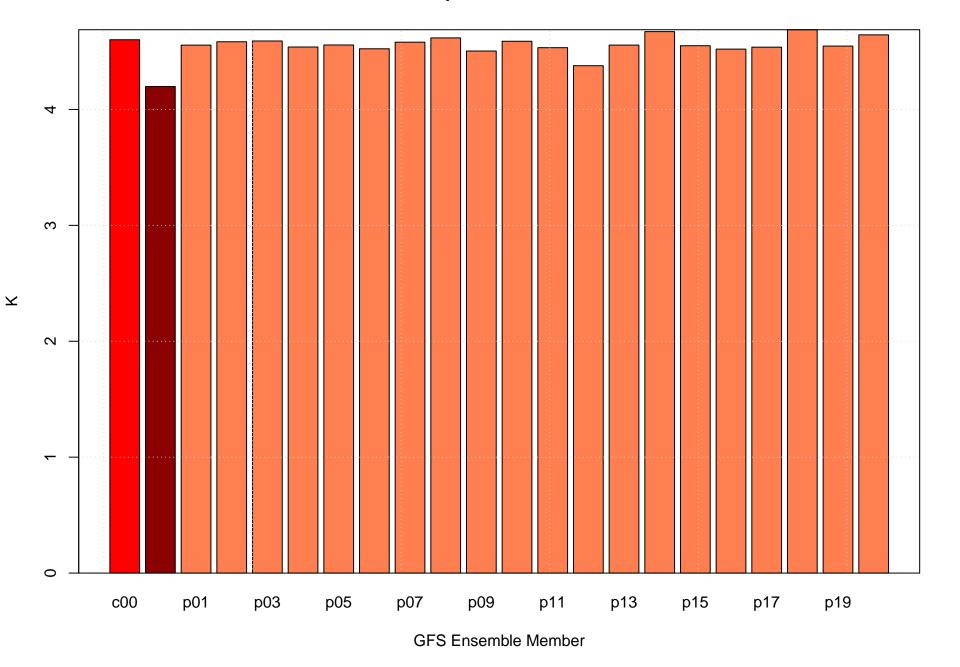

#### Mean vector surface wind error KDNN



# Surface wind speed bias KDNN



#### Surface direction bias KDNN



#### Surface vector wind vector RMSE KDNN



# Surface wind speed RMSE KDNN



#### **Surface direction RMSE KDNN**















# Surface wind direction bias at KDNN by forecast hour



# Surface wind direction RMSE at KDNN by forecast hour



# Surface wind speed bias at KDNN by forecast hour



# Surface wind speed RMSE at KDNN by forecast hour



# Surfce vector wind error at KDNN by forecast hour



# Surface vector wind RMSE at KDNN by forecast hour



# Surface temperature bias at KDNN



#### **Surface temperature RMSE at KDNN**



# Surface dew point bias at KDNN



# Surface dew point RMSE at KDNN











# Surface temperature bias at KDNN by forecast hour



# Surface temperature RMSE at KDNN by forecast hour



# Surface dew point bias at KDNN by forecast hour



# Surface dew point RMSE at KDNN by forecast hour