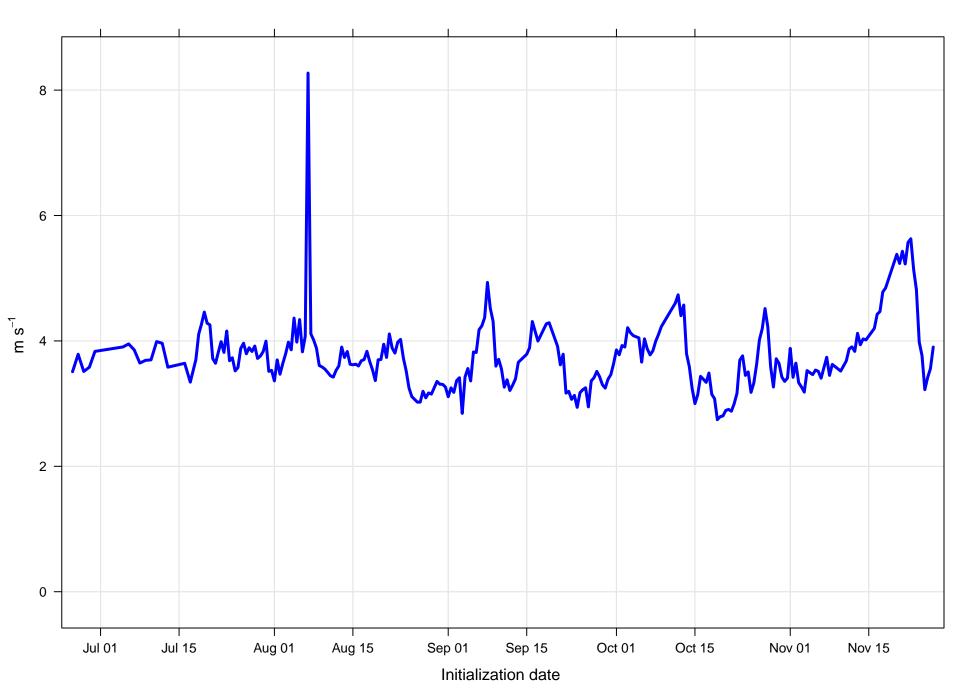

#### Mean vector surface wind error KDNN



# Surface wind speed bias KDNN



#### Surface direction bias KDNN



#### Surface vector wind vector RMSE KDNN



# Surface wind speed RMSE KDNN



#### **Surface direction RMSE KDNN**















# Surface wind direction bias at KDNN by forecast hour



# Surface wind direction RMSE at KDNN by forecast hour



# Surface wind speed bias at KDNN by forecast hour



# Surface wind speed RMSE at KDNN by forecast hour



# Surfce vector wind error at KDNN by forecast hour



# Surface vector wind RMSE at KDNN by forecast hour



# Surface temperature bias at KDNN



#### **Surface temperature RMSE at KDNN**



# Surface dew point bias at KDNN



# Surface dew point RMSE at KDNN











# Surface temperature bias at KDNN by forecast hour



# Surface temperature RMSE at KDNN by forecast hour



# Surface dew point bias at KDNN by forecast hour



# Surface dew point RMSE at KDNN by forecast hour