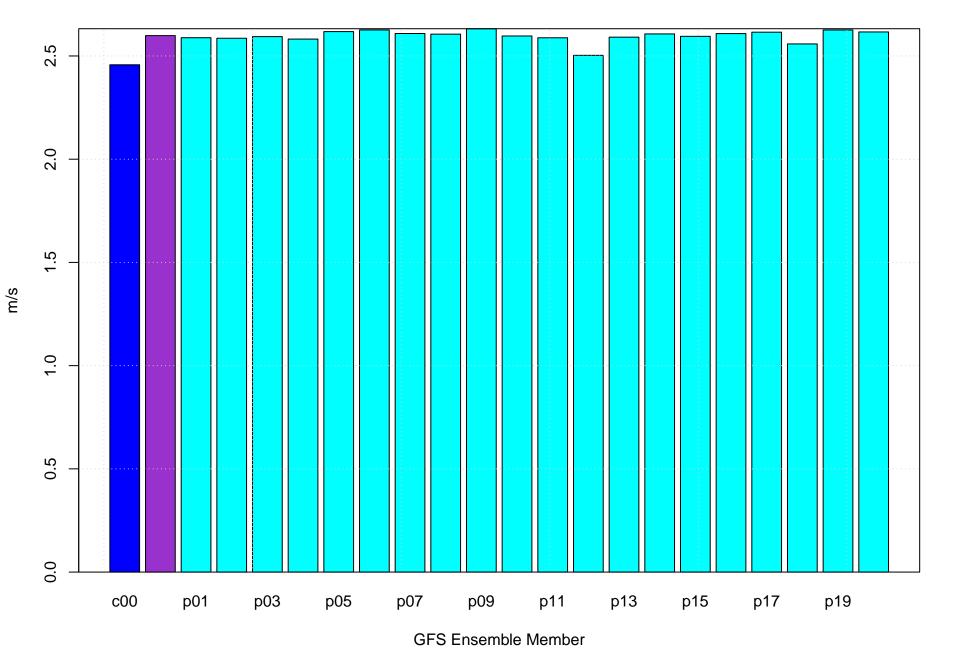

#### Mean vector surface wind error KDNN



# Surface wind speed bias KDNN



#### Surface direction bias KDNN



#### Surface vector wind vector RMSE KDNN



# Surface wind speed RMSE KDNN



#### **Surface direction RMSE KDNN**















# Surface wind direction bias at KDNN by forecast hour



# Surface wind direction RMSE at KDNN by forecast hour



# Surface wind speed bias at KDNN by forecast hour



# Surface wind speed RMSE at KDNN by forecast hour



# Surfce vector wind error at KDNN by forecast hour



# Surface vector wind RMSE at KDNN by forecast hour



# Surface temperature bias at KDNN



#### **Surface temperature RMSE at KDNN**



# Surface dew point bias at KDNN



# Surface dew point RMSE at KDNN











# Surface temperature bias at KDNN by forecast hour



# Surface temperature RMSE at KDNN by forecast hour



# Surface dew point bias