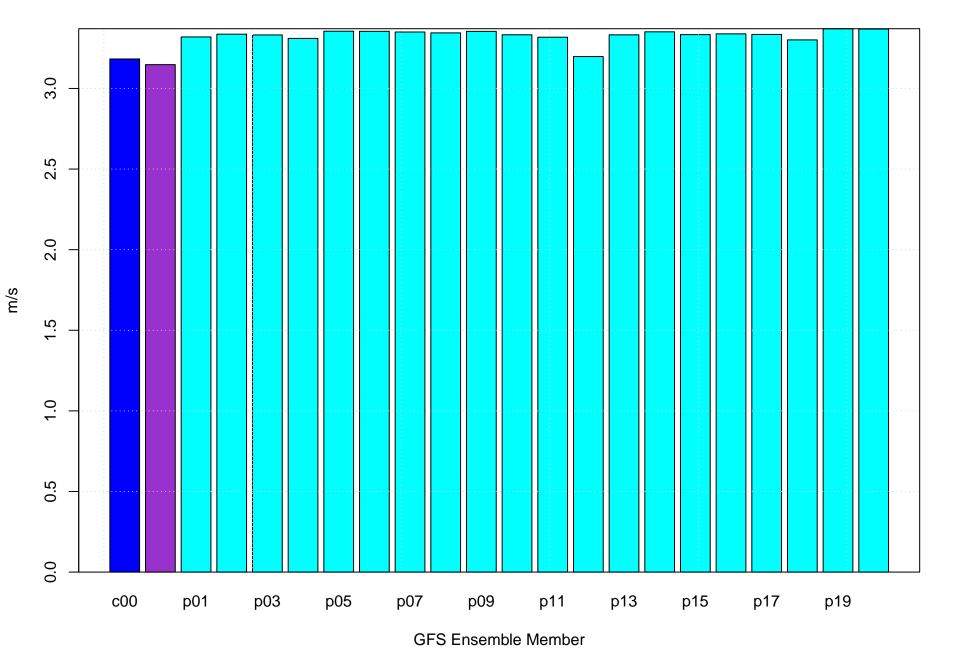

#### Mean vector surface wind error KDNN



# Surface wind speed bias KDNN



#### Surface direction bias KDNN



#### Surface vector wind vector RMSE KDNN



# Surface wind speed RMSE KDNN



#### **Surface direction RMSE KDNN**















# Surface wind direction bias at KDNN by forecast hour



# Surface wind direction RMSE at KDNN by forecast hour



# Surface wind speed bias at KDNN by forecast hour



# Surface wind speed RMSE at KDNN by forecast hour



# Surfce vector wind error at KDNN by forecast hour



# Surface vector wind RMSE at KDNN by forecast hour



# Surface temperature bias at KDNN



#### **Surface temperature RMSE at KDNN**



# Surface dew point bias at KDNN



# Surface dew point RMSE at KDNN











# Surface temperature bias at KDNN by forecast hour



# Surface temperature RMSE at KDNN by forecast hour



# Surface dew point bias at KDNN by forecast hour



# Surface dew point RMSE at KDNN by forecast hour