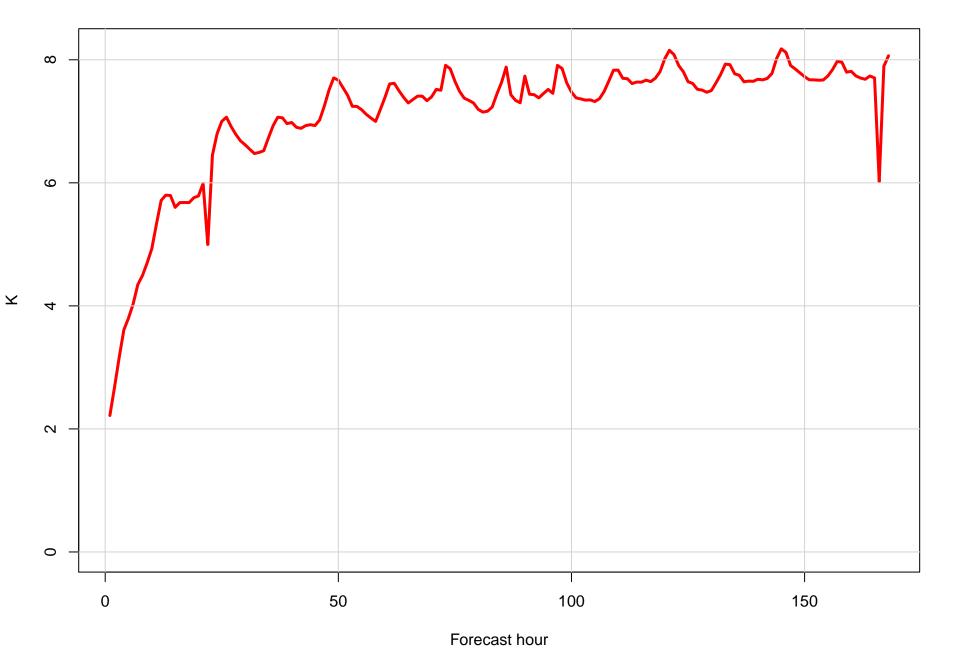

# Surface wind speed RMSE KDNN



#### **Surface direction RMSE KDNN**















# Surface wind direction bias at KDNN by forecast hour



# Surface wind direction RMSE at KDNN by forecast hour



# Surface wind speed bias at KDNN by forecast hour



# Surface wind speed RMSE at KDNN by forecast hour



# Surfce vector wind error at KDNN by forecast hour



# Surface vector wind RMSE at KDNN by forecast hour



# Surface temperature bias at KDNN



#### **Surface temperature RMSE at KDNN**



# Surface dew point bias at KDNN



# Surface dew point RMSE at KDNN











# Surface temperature bias at KDNN by forecast hour



# Surface temperature RMSE at KDNN by forecast hour



# Surface dew point bias at KDNN by forecast hour



# Surface dew point RMSE at KDNN by forecast hour