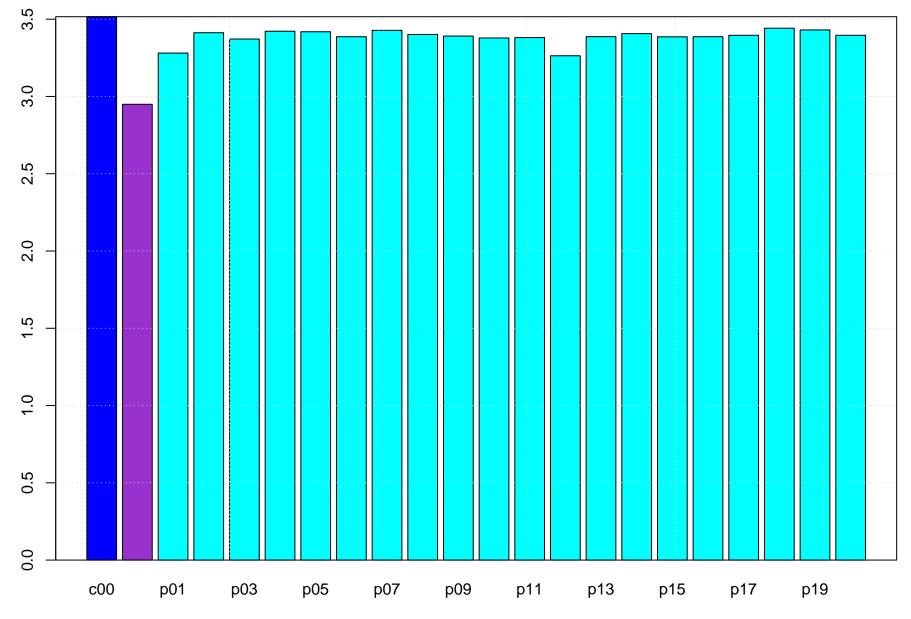

Mean vector surface wind error KFAM



m/s

Surface wind speed bias KFAM



s/m

Surface direction bias KFAM



s/m

Surface vector wind vector RMSE KFAM



# Surface wind speed RMSE KFAM



GFS Ensemble Member

s/m

#### Surface direction RMSE KFAM



#### Surface wind direction bias at KFAM all forecast hours and members



## Surface wind direction RMSE at KFAM all forecast hours and members



## Surface wind speed bias at KFAM all forecast hours and members



### Surface wind speed RMSE at KFAM all forecast hours and members



#### Surface vector wind mean error KFAM all forecast hours and members



#### Surface vector wind RMSE at KFAM all forecast hours and members



Surface wind direction bias at KFAM by forecast hour



Surface wind direction RMSE at KFAM by forecast hour



Forecast hour

# Surface wind speed bi