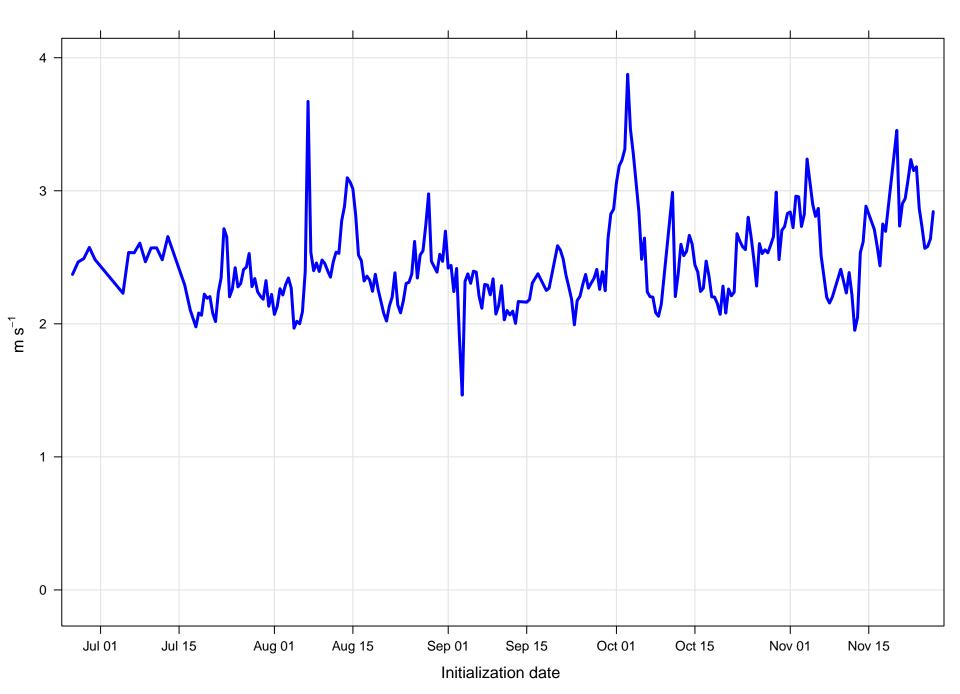

Mean vector surface wind error KFAM



m/s

Surface wind speed bias KFAM



s/m

Surface direction bias KFAM



s/m

Surface vector wind vector RMSE KFAM



# Surface wind speed RMSE KFAM



GFS Ensemble Member

s/m

#### Surface direction RMSE KFAM



#### Surface wind direction bias at KFAM all forecast hours and members



## Surface wind direction RMSE at KFAM all forecast hours and members



## Surface wind speed bias at KFAM all forecast hours and members



### Surface wind speed RMSE at KFAM all forecast hours and members



#### Surface vector wind mean error KFAM all forecast hours and members



#### Surface vector wind RMSE at KFAM all forecast hours and members



Surface wind direction bias at KFAM by forecast hour



Surface wind direction RMSE at KFAM by forecast hour



Forecast hour

# Surface wind speed bias at KFAM by forecast hour



### Surface wind speed RMSE at KFAM by forecast hour



Surfce vector wind error at KFAM by forecast hour



## Surface vector wind RMSE at KFAM by forecast hour



Forecast hour

# Surface temperature bias at KFAM



Y

## Surface temperature RMSE at KFAM



Surface dew point bias at KFAM



Ч

Surface dew point RMSE at KFAM



## Surface temperature bias at KFAM all forecast hours and members



### Surface temperature RMSE at KFAM all forecast hours and members