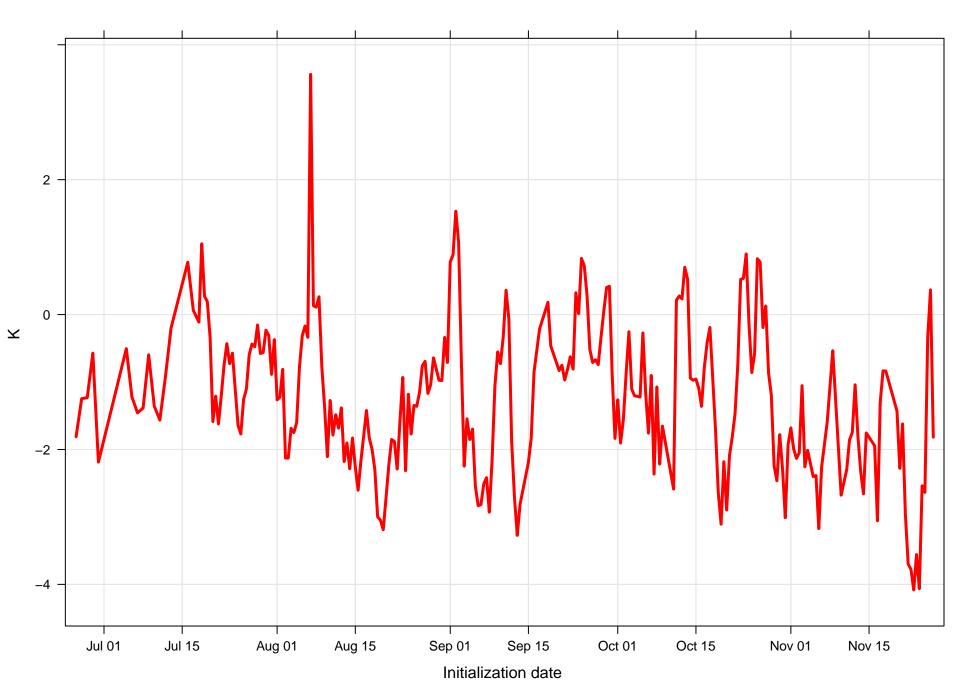

mbers



#### Surface vector wind RMSE at KFAM all forecast hours and members



Surface wind direction bias at KFAM by forecast hour



Surface wind direction RMSE at KFAM by forecast hour



Forecast hour

# Surface wind speed bias at KFAM by forecast hour



### Surface wind speed RMSE at KFAM by forecast hour



Surfce vector wind error at KFAM by forecast hour



## Surface vector wind RMSE at KFAM by forecast hour



Forecast hour

# Surface temperature bias at KFAM



Y

## Surface temperature RMSE at KFAM



Surface dew point bias at KFAM



Ч

Surface dew point RMSE at KFAM



## Surface temperature bias at KFAM all forecast hours and members



### Surface temperature RMSE at KFAM all forecast hours and members



## Surface dew point bias at KFAM all forecast hours and members



## Surface dew point RMSE at KFAM all forecast hours and members



# Surface temperature bias at KFAM by forecast hour



Surface temperature RMSE at KFAM by forecast hour



Surface dew point bias at KFAM by forecast hour



Surface dew point RMSE at KFAM by forecast hour