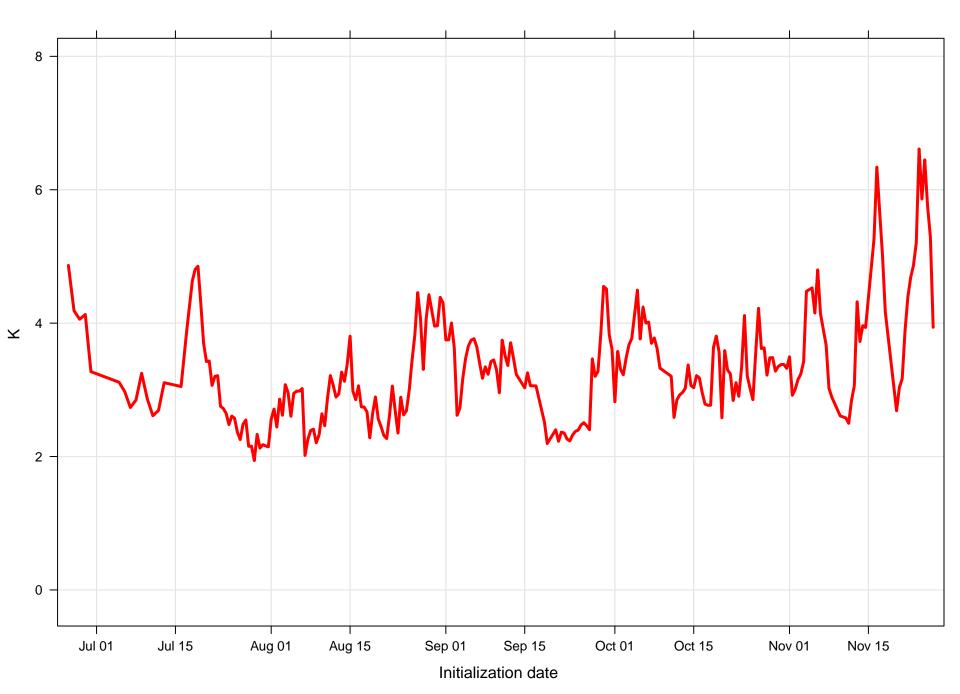

d members



Surface wind direction bias at KFAM by forecast hour



Surface wind direction RMSE at KFAM by forecast hour



Forecast hour

# Surface wind speed bias at KFAM by forecast hour



### Surface wind speed RMSE at KFAM by forecast hour



Surfce vector wind error at KFAM by forecast hour



## Surface vector wind RMSE at KFAM by forecast hour



Forecast hour

# Surface temperature bias at KFAM



Y

## Surface temperature RMSE at KFAM



Surface dew point bias at KFAM



Ч

Surface dew point RMSE at KFAM



## Surface temperature bias at KFAM all forecast hours and members



### Surface temperature RMSE at KFAM all forecast hours and members



## Surface dew point bias at KFAM all forecast hours and members



## Surface dew point RMSE at KFAM all forecast hours and members



# Surface temperature bias at KFAM by forecast hour



Surface temperature RMSE at KFAM by forecast hour



Surface dew point bias at KFAM by forecast hour



Surface dew point RMSE at KFAM by forecast hour