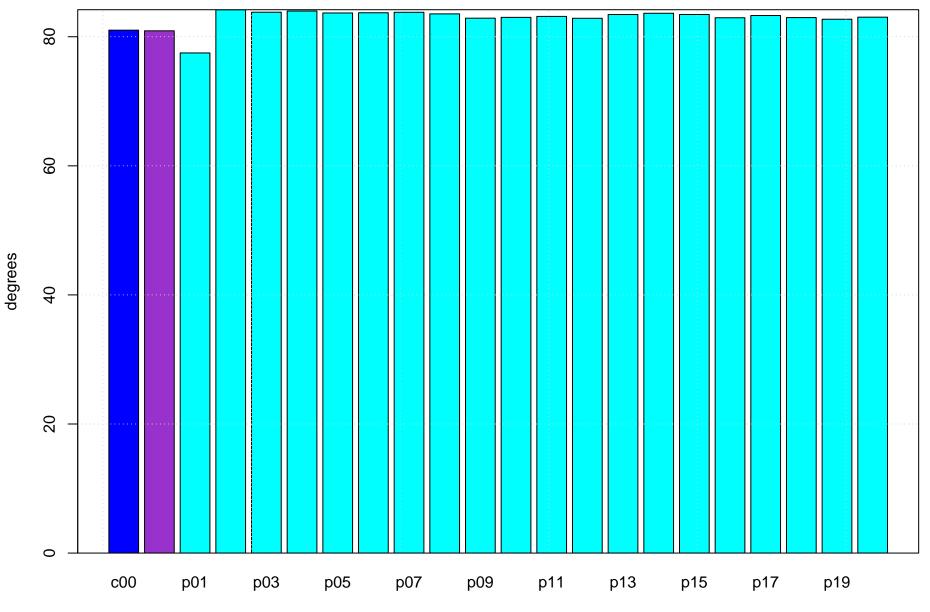

Mean vector surface wind error KFAM



m/s

Surface wind speed bias KFAM



s/m

Surface direction bias KFAM



s/m

Surface vector wind vector RMSE KFAM



# Surface wind speed RMSE KFAM



GFS Ensemble Member

s/m

#### Surface direction RMSE KFAM



#### Surface wind direction bias at KFAM all forecast hours and members



## Surface wind direction RMSE at KFAM all forecast hours and members



## Surface wind speed bias at KFAM all forecast hours and members



### Surface wind speed RMSE at KFAM all forecast hours and members



#### Surface vector wind mean error KFAM all forecast hours and members



#### Surface vector wind RMSE at KFAM all forecast hours and members



Surface wind direction bias at KFAM by forecast hour



Surface wind direction RMSE at KFAM by forecast hour



Forecast hour

# Surface wind speed bias at KFAM by forecast hour



### Surface wind speed RMSE at KFAM by forecast hour



Surfce vector wind error at KFAM by forecast hour



## Surface vector wind RMSE at KFAM by forecast hour



Forecast hour

# S