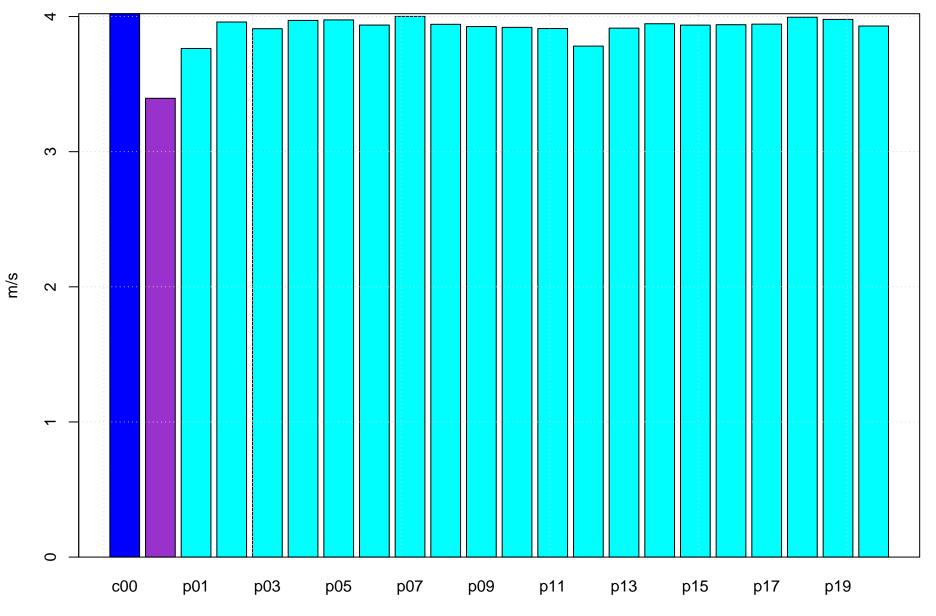

Mean vector surface wind error KFAM



m/s

Surface wind speed bias KFAM



s/m

Surface direction bias KFAM



s/m

Surface vector wind vector RMSE KFAM



# Surface wind speed RMSE KFAM



GFS Ensemble Member

s/m

#### Surface direction RMSE KFAM



#### Surface wind direction bias at KFAM all forecast hours and members



## Surface wind direction RMSE at KFAM all forecast hours and members



## Surface wind speed bias at KFAM all forecast hours and members



### Surface wind speed RMSE at KFAM all forecast hours and members



#### Surface vector wind mean error KFAM all forecast hours and members



#### Surface vector wind RMSE at KFAM all forecast hours and members



Surface wind direction bias at KFAM by forecast hour



Surface wind direction RMSE at KFAM by forecast hour



Forecast hour

# Surface wind speed bias at KFAM by forecast hour



### Surface wind speed RMSE at KFAM by forecast hour



Surfce vector wind error at KFA