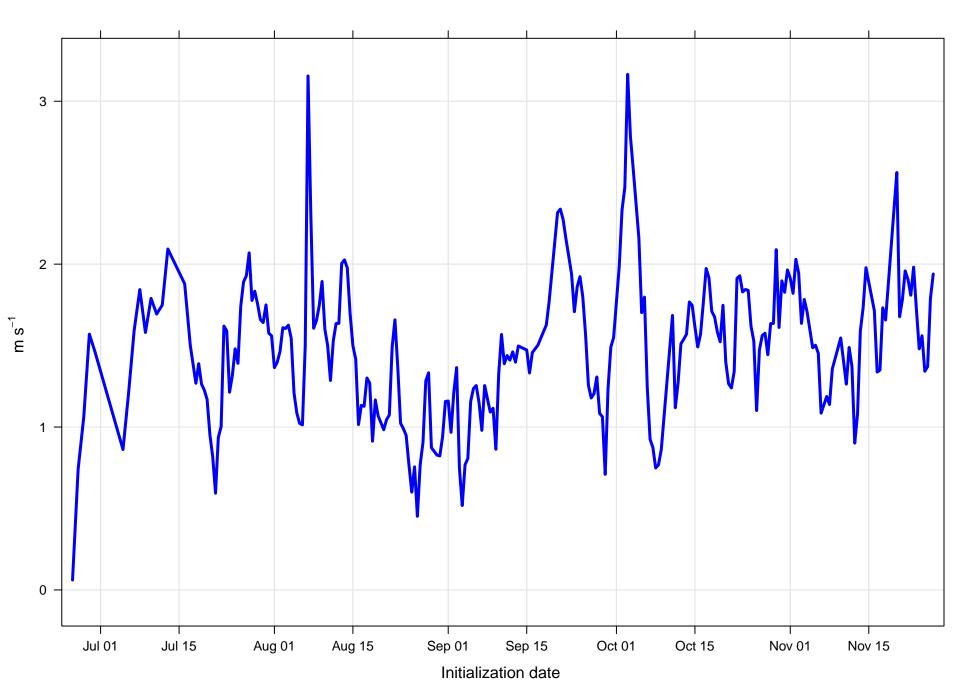

Mean vector surface wind error KFAM



m/s

Surface wind speed bias KFAM



s/m

Surface direction bias KFAM



s/m

Surface vector wind vector RMSE KFAM



# Surface wind speed RMSE KFAM



GFS Ensemble Member

s/m

#### Surface direction RMSE KFAM



#### Surface wind direction bias at KFAM all forecast hours and members



## Surface wind direction RMSE at KFAM all forecast hours and members



## Surface wind speed bias at KFAM all forecast hours and members



### Surface wind speed RMSE at KFAM all forecast hours and members



#### Surface vector wind mean error KFAM all forecast hours and members



#### Surface vector wind RMSE at KFAM all forecast hours and members



Surface wind direction bias at KFAM by forecast hour



Surface wind direction RMSE at KFAM by forecast hour



Forecast hour

# Surface wind speed bias at KFAM by forecast hour



### Surface wind speed RMSE at KFAM by forecast hour



Surfce vector wind error at KFAM by forecast hour



## Surface vector wind RMSE at KFAM by forecast hour



Forecast hour

# Surface temperature bias at KFAM



Y

## Surface temperature RMSE at KFAM



Surface dew point bias at KFAM



Ч

Surface dew point RMSE at KFAM



## Surface temperature bias at KFAM all forecast hours and members