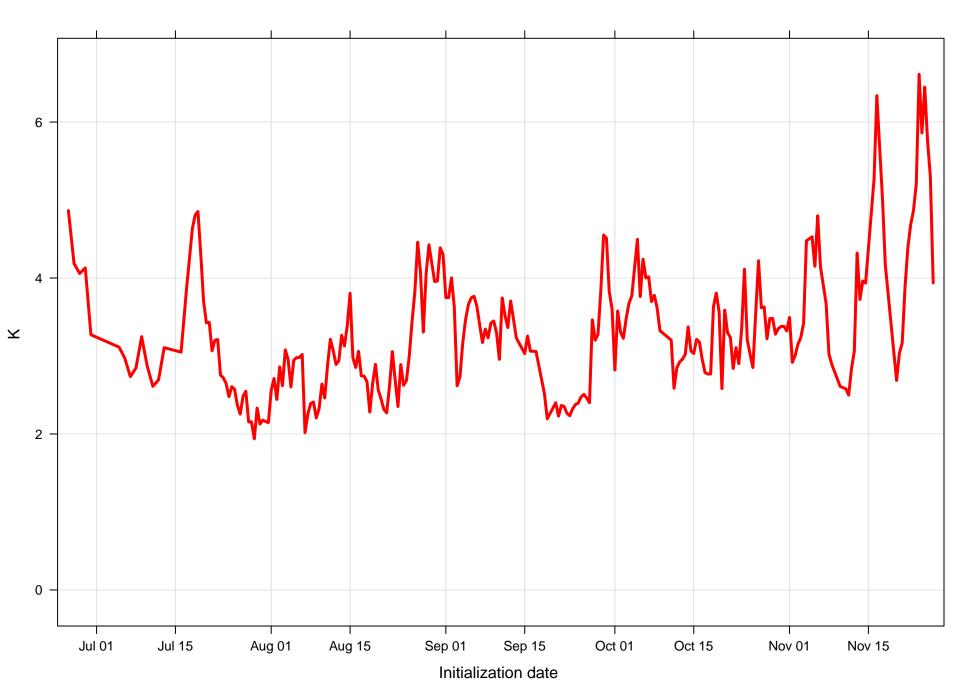

### Surface wind speed RMSE at KFAM by forecast hour

Surfce vector wind error at KFAM by forecast hour