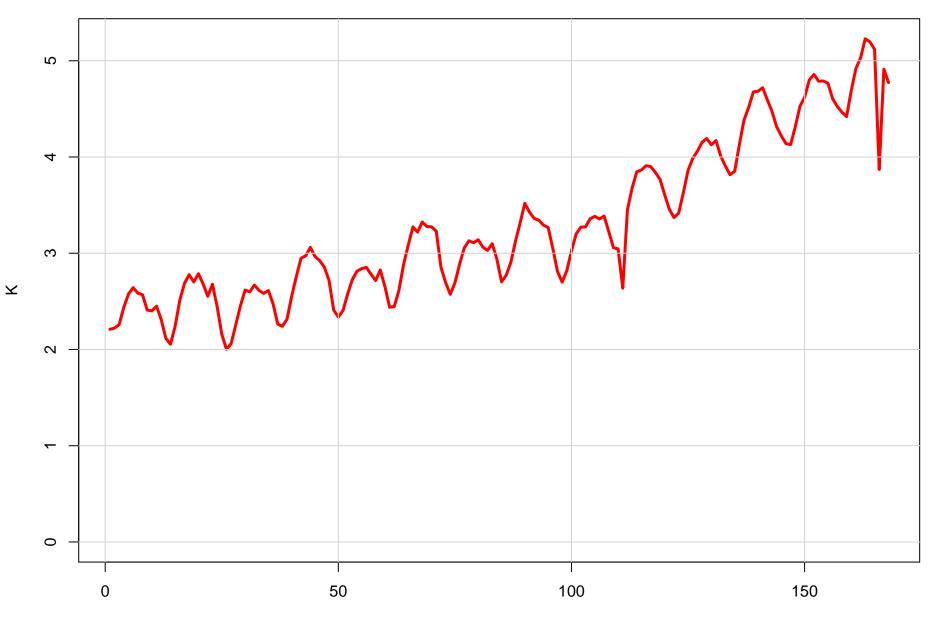

# Surface temperature bias at KFAM by forecast hour

Surface temperature RMSE at KFAM by forecast hour

Surface dew point bias at KFAM by forecast hour

Surface dew point RMSE at KFAM by forecast hour