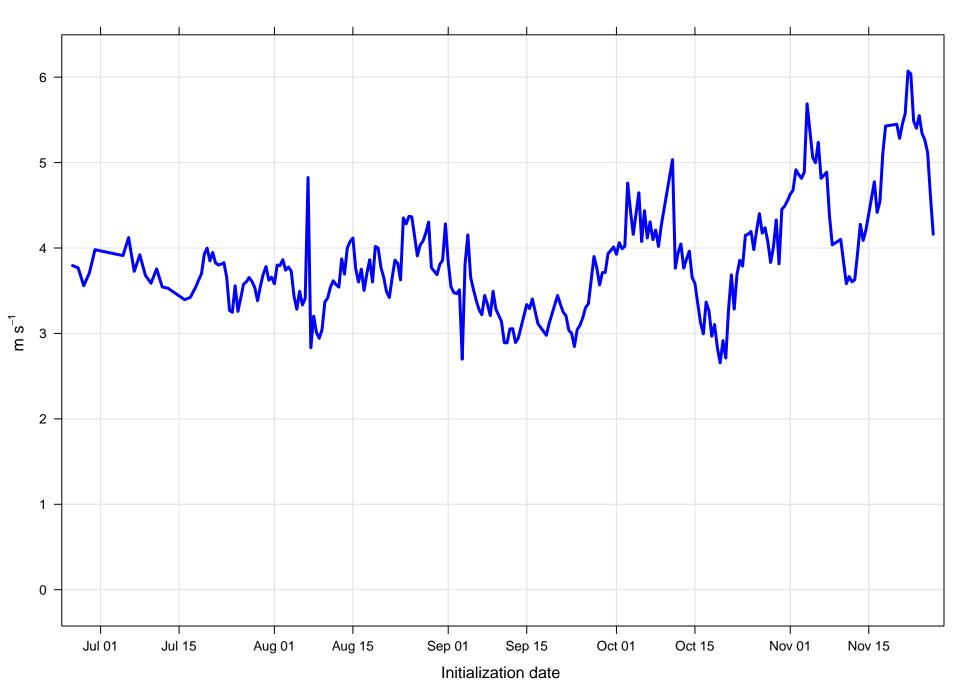

#### Surface vector wind RMSE at KFAM all forecast hours and members

Surface wind direction bias at KFAM by forecast hour

Surface wind direction RMSE at KFAM by forecast hour

Forecast hour