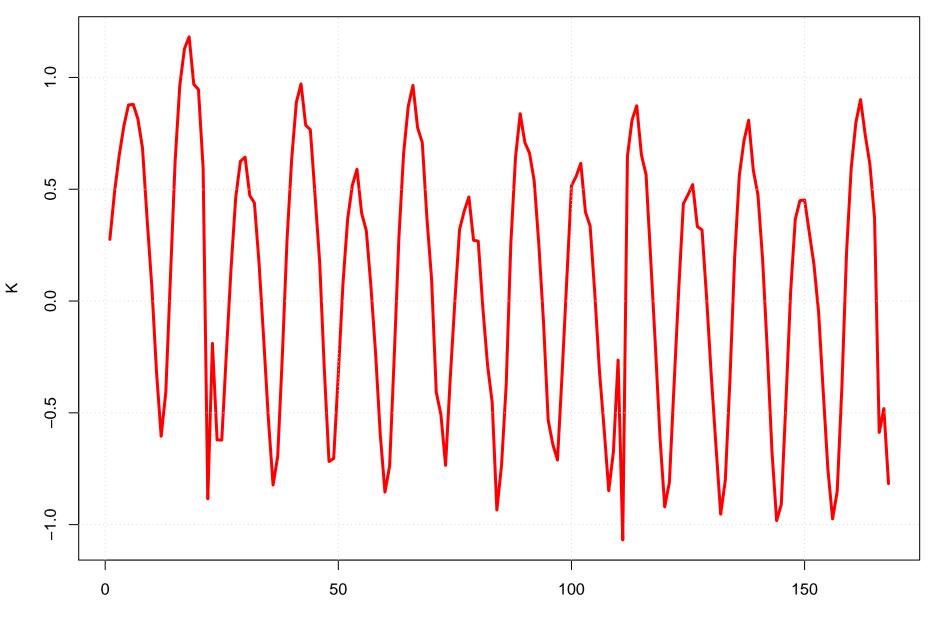

# Surface temperature bias at KFAM by forecast hour

Surface temperature RMSE at KFAM by forecast hour

Surface dew point bias at KFAM by forecast hour

Surface dew point RMSE at KFAM by forecast hour