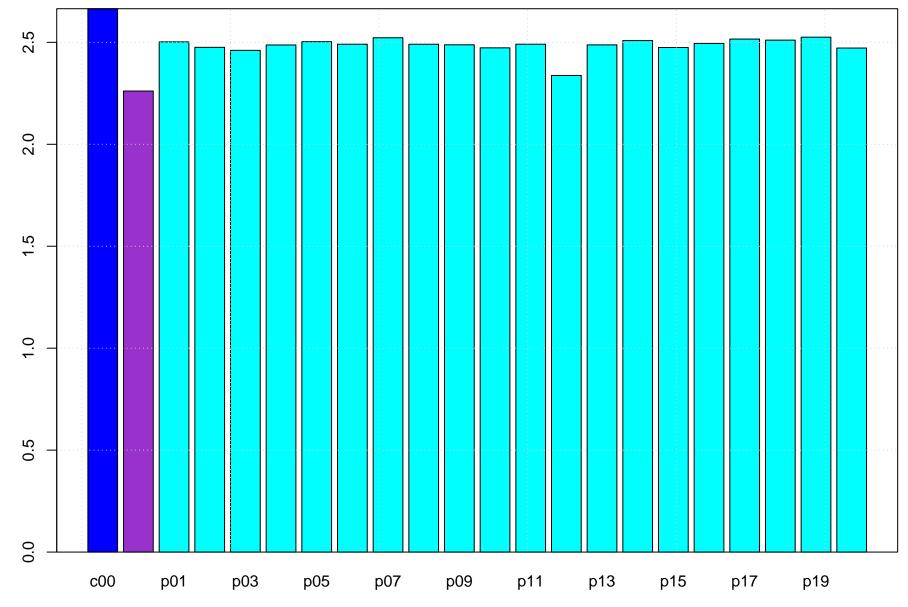

Mean vector surface wind error KFAM



m/s

Surface wind speed bias KFAM



s/m

Surface direction bias KFAM



s/m

Surface vector wind vector RMSE KFAM



# Surface wind speed RMSE KFAM



GFS Ensemble Member

s/m

#### Surface direction RMSE KFAM



#### Surface wind direction bias at KFAM all forecast hours and members



## Surface wind direction RMSE at KFAM all forecast hours and members



## Surface wind speed bias at KFAM all forecast hours and members



### Surface wind speed RMSE at KFAM all forecast hours and members



#### Surface vector wind mean error KFAM all forecast hours and members



#### Surface vector wind RMSE at KFAM all forecast hours and members



Surface wind direction bias at KFAM by forecast hour



Surface wind direction RMSE at KFAM by forecast hour



Forecast hour

# Surface wind speed bias at KFAM by forecast hour



### Surface wind speed RMSE at KFAM by forecast hour



Surfce vector wind error at KFAM by forecast hour



## Surface v