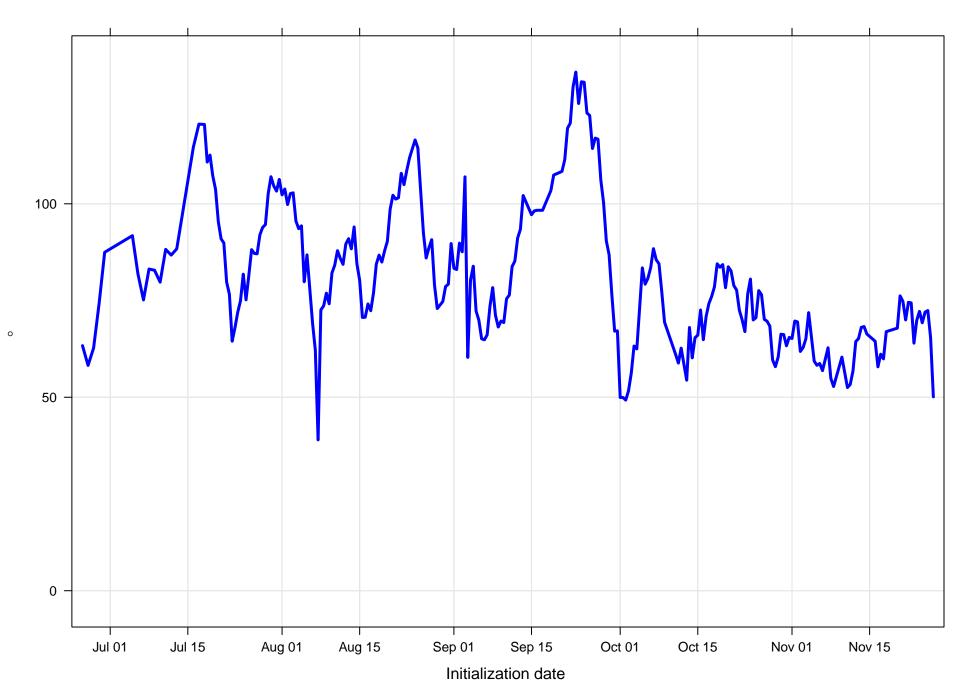

#### Surface vector wind RMSE at KFAM all forecast hours and members

Surface wind direction bias at KFAM by forecast hour

Surface wind direction RMSE at KFAM by forecast hour

Forecast hour