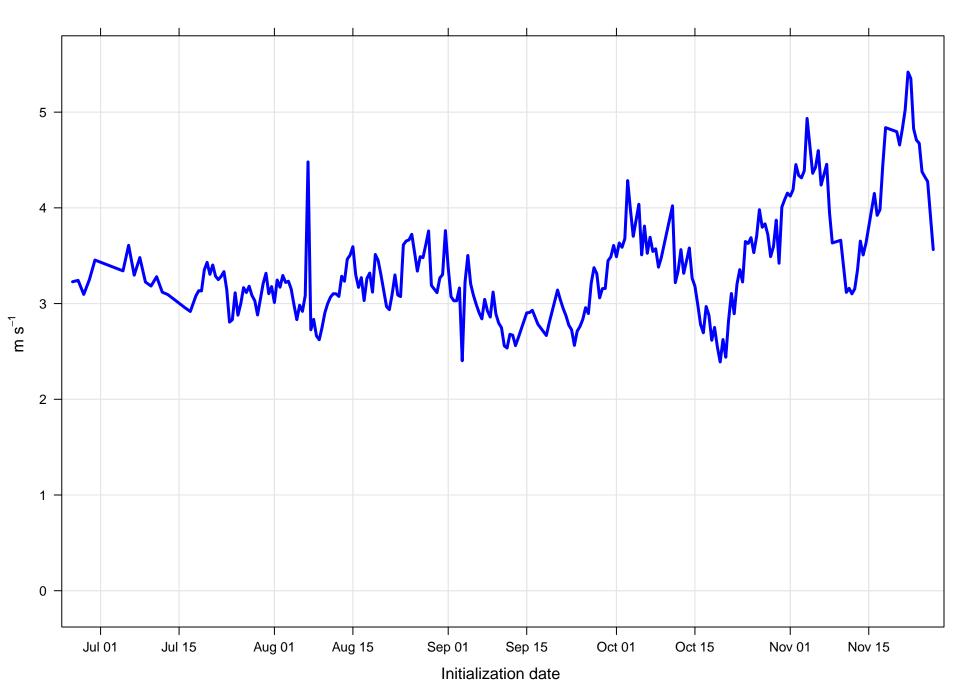

Mean vector surface wind error KFAM



m/s

Surface wind speed bias KFAM



s/m

Surface direction bias KFAM



s/m

Surface vector wind vector RMSE KFAM



# Surface wind speed RMSE KFAM



GFS Ensemble Member

s/m

#### Surface direction RMSE KFAM



#### Surface wind direction bias at KFAM all forecast hours and members



## Surface wind direction RMSE at KFAM all forecast hours and members



## Surface wind speed bias at KFAM all forecast hours and members



### Surface wind speed RMSE at KFAM all forecast hours and members



#### Surface vector wind mean error KFAM all forecast hours and members



#### Surface vector wind RMSE at KFAM all forecast hours and members



Surface wind direction bias at KFAM by forecast hour



Surface wind direction RMSE at KFAM by forecast hour



Forecast hour

# Surface wind speed bias at KFAM by forecast hour



### Surface wind speed RMSE at KFAM by forecast hour



Surfce vector wind error at KFAM by forecast hour



## Surface vector wind RMSE at KFAM by forecast hour



Forecast hour

# Surface temperature bias at KFAM



Y

## Surface temperature RMSE at KFAM



Surface dew point bias at KFAM



Ч

Surface dew point RMSE at KFAM



## Surface temperature bias at KFAM all forecast hours and members



### Surface temperature RMSE at KFAM all forecast hours and members



## Surface dew point bias at KFAM all forecast hours and members



## Su