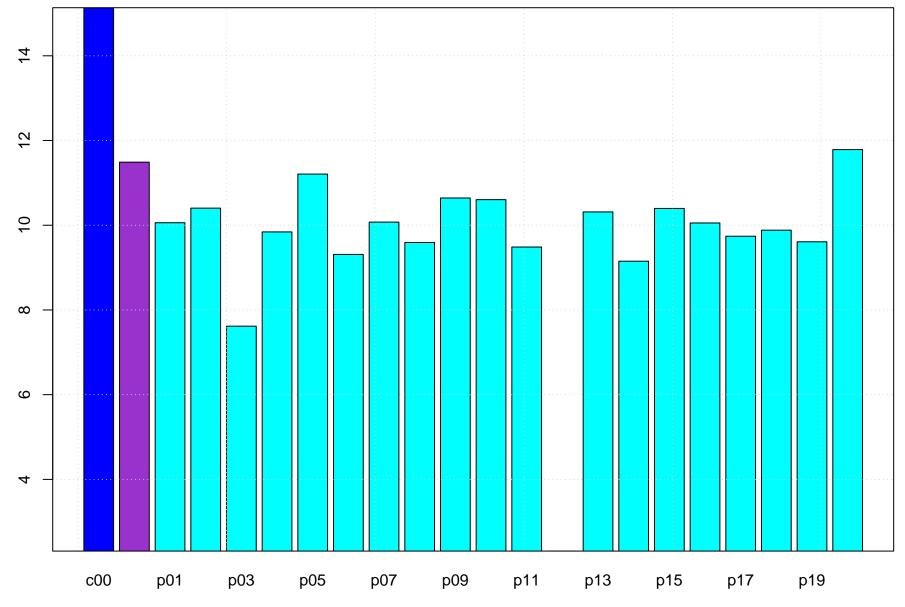

Mean vector surface wind error KFAM



m/s

Surface wind speed bias KFAM



s/m

Surface direction bias KFAM



s/m

Surface vector wind vector RMSE KFAM



# Surface wind speed RMSE KFAM



GFS Ensemble Member

s/m

#### Surface direction RMSE KFAM



#### Surface wind direction bias at KFAM all forecast hours and members



## Surface wind direction RMSE at KFAM all forecast hours and members



## Surface wind speed bias at KFAM all forecast hours and members



### Surface wind speed RMSE at KFAM all forecast hours and members



#### Surface vector wind mean error KFAM all forecast hours and members



#### Surface vector wind RMSE at KFAM all forecast hours and members



Surface wind direction bias at KFAM by forecast hour



Surface wind direction RMSE at KFAM by forecast hour



Forecast hour

# Surface wind speed bias at KFAM by forecast hour



### Surface wind speed RMSE at KFAM by for