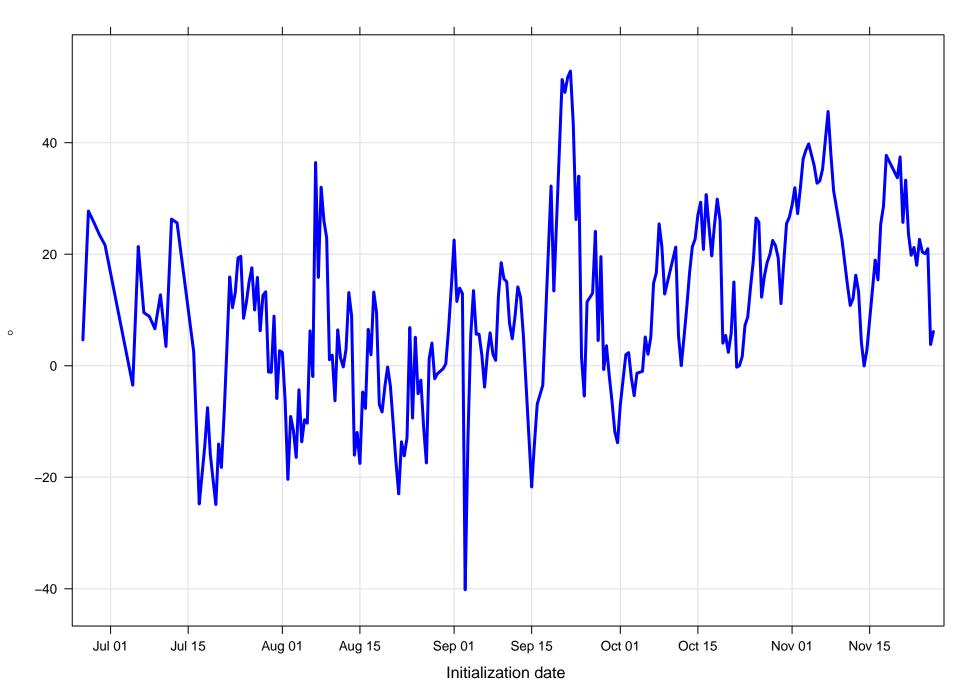

#### Surface wind direction bias at KFAM all forecast hours and members

#### Surface vector wind RMSE at KFAM all forecast hours and members

Surface wind direction bias at KFAM by forecast hour

Surface wind direction RMSE at KFAM by forecast hour

Forecast hour