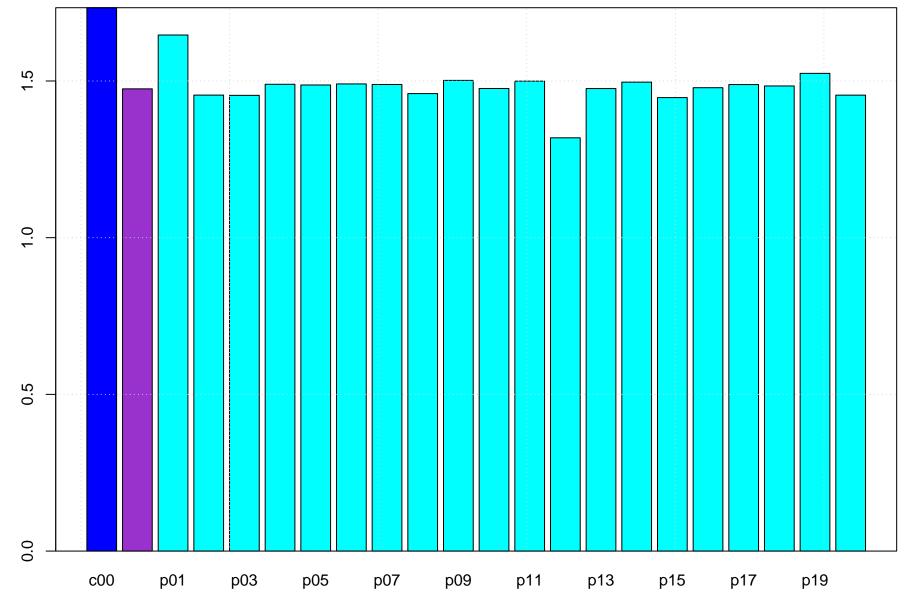

#### Surface vector wind RMSE at KFAM all forecast hours and members

Surface wind direction bias at KFAM by forecast hour

Surface wind direction RMSE at KFAM by forecast hour

Forecast hour