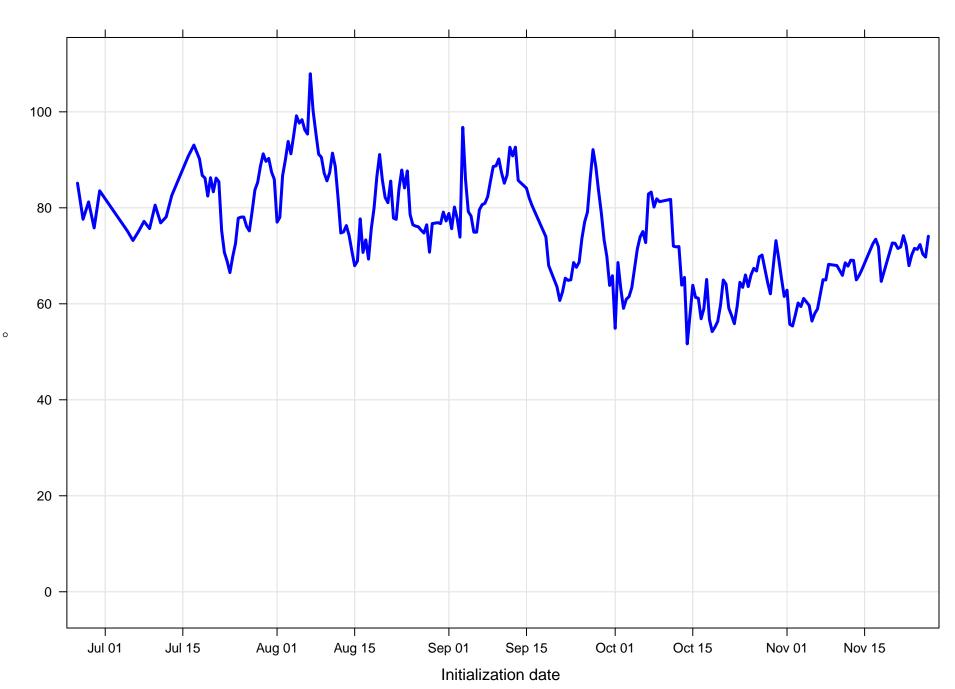

### Mean vector surface wind error KFQD



# Surface wind speed bias KFQD



### Surface direction bias KFQD



#### Surface vector wind vector RMSE KFQD



# Surface wind speed RMSE KFQD



#### **Surface direction RMSE KFQD**















## Surface wind direction bias at KFQD by forecast hour



### Surface wind direction RMSE at KFQD by forecast hour



# Surface wind speed bias at KFQD by forecast hour



## Surface wind speed RMSE at KFQD by forecast hour



# Surfce vector wind error at KFQD by forecast hour



## Surface vector wind RMSE at KFQD by forecast hour



# Surface temperature bias at KFQD



## Surface temperature RMSE at KFQD



## Surface dew point bias at KFQD



## Surface dew point RMSE at KFQD











# Surface temperature bias at KFQD by forecast hour



## Surface temperature RMSE at KFQD by forecast hour



# Surface dew point bias at KFQD by forecast hour



# Surface dew point RMSE at KFQD by forecast hour