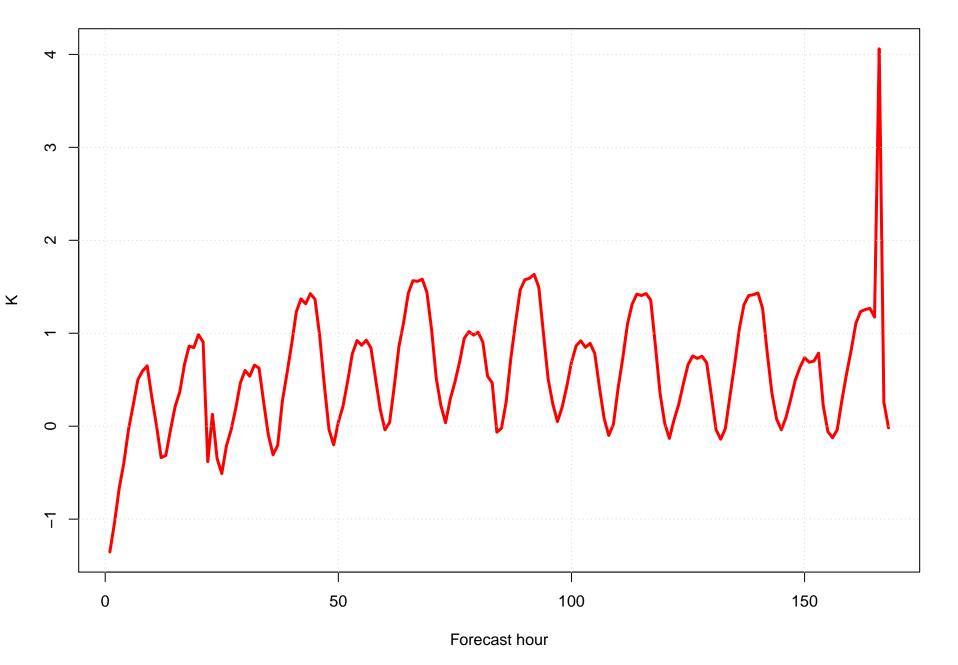

### Mean vector surface wind error KFQD



# Surface wind speed bias KFQD



### Surface direction bias KFQD



#### Surface vector wind vector RMSE KFQD



# Surface wind speed RMSE KFQD



#### **Surface direction RMSE KFQD**















## Surface wind direction bias at KFQD by forecast hour



### Surface wind direction RMSE at KFQD by forecast hour



# Surface wind speed bias at KFQD by forecast hour



## Surface wind speed RMSE at KFQD by forecast hour



# Surfce vector wind error at KFQD by forecast hour



## Surface vector wind RMSE at KFQD by forecast hour



# Surface temperature bias at KFQD



## Surface temperature RMSE at KFQD



## Surface dew point bias at KFQD



## Surface dew point RMSE at KFQD











# Surface temperature bias at KFQD by forecast hour



## Surface temperature RMSE at KFQD by forecast hour



# Surface dew point bias at KFQD by forecast hour



# Surface dew point RMSE at KFQD by forecast hour