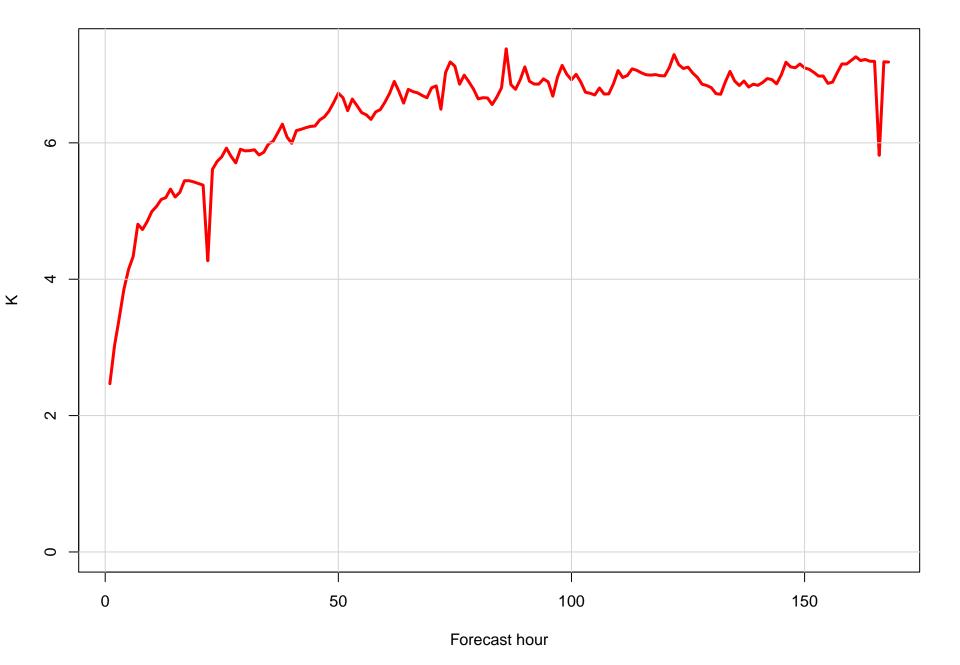

# Surface wind speed RMSE KFQD



#### **Surface direction RMSE KFQD**















## Surface wind direction bias at KFQD by forecast hour



### Surface wind direction RMSE at KFQD by forecast hour



# Surface wind speed bias at KFQD by forecast hour



## Surface wind speed RMSE at KFQD by forecast hour



# Surfce vector wind error at KFQD by forecast hour



## Surface vector wind RMSE at KFQD by forecast hour



# Surface temperature bias at KFQD



## Surface temperature RMSE at KFQD



## Surface dew point bias at KFQD



## Surface dew point RMSE at KFQD











# Surface temperature bias at KFQD by forecast hour



## Surface temperature RMSE at KFQD by forecast hour



# Surface dew point bias at KFQD by forecast hour



# Surface dew point RMSE at KFQD by forecast hour