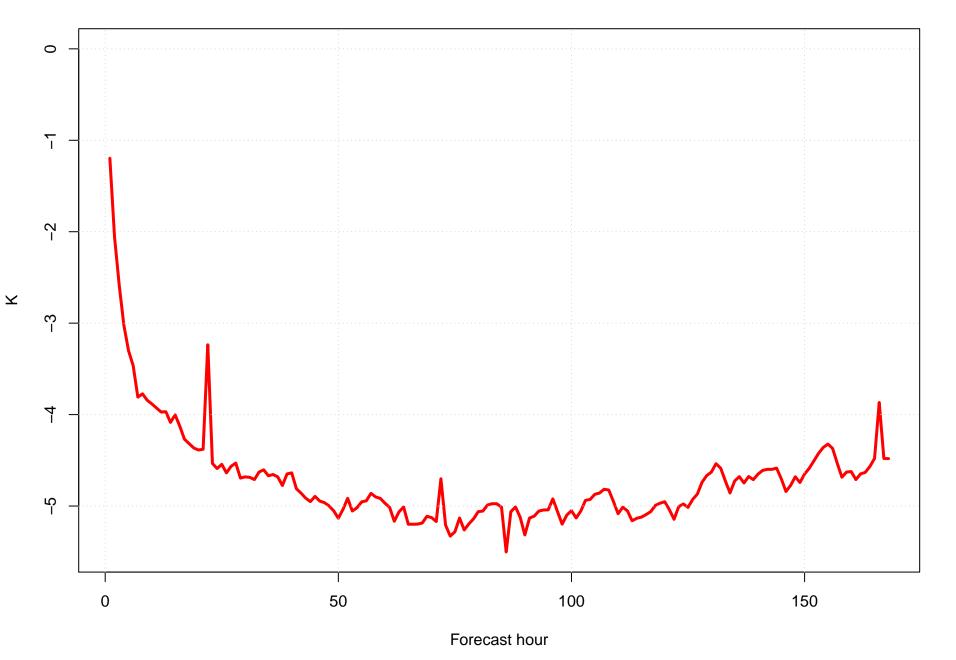

KFQD



#### Surface vector wind vector RMSE KFQD



# Surface wind speed RMSE KFQD



#### **Surface direction RMSE KFQD**















## Surface wind direction bias at KFQD by forecast hour



### Surface wind direction RMSE at KFQD by forecast hour



# Surface wind speed bias at KFQD by forecast hour



## Surface wind speed RMSE at KFQD by forecast hour



# Surfce vector wind error at KFQD by forecast hour



## Surface vector wind RMSE at KFQD by forecast hour



# Surface temperature bias at KFQD



## Surface temperature RMSE at KFQD



## Surface dew point bias at KFQD



## Surface dew point RMSE at KFQD











# Surface temperature bias at KFQD by forecast hour



## Surface temperature RMSE at KFQD by forecast hour



# Surface dew point bias at KFQD by forecast hour



# Surface dew point RMSE at KFQD by forecast hour