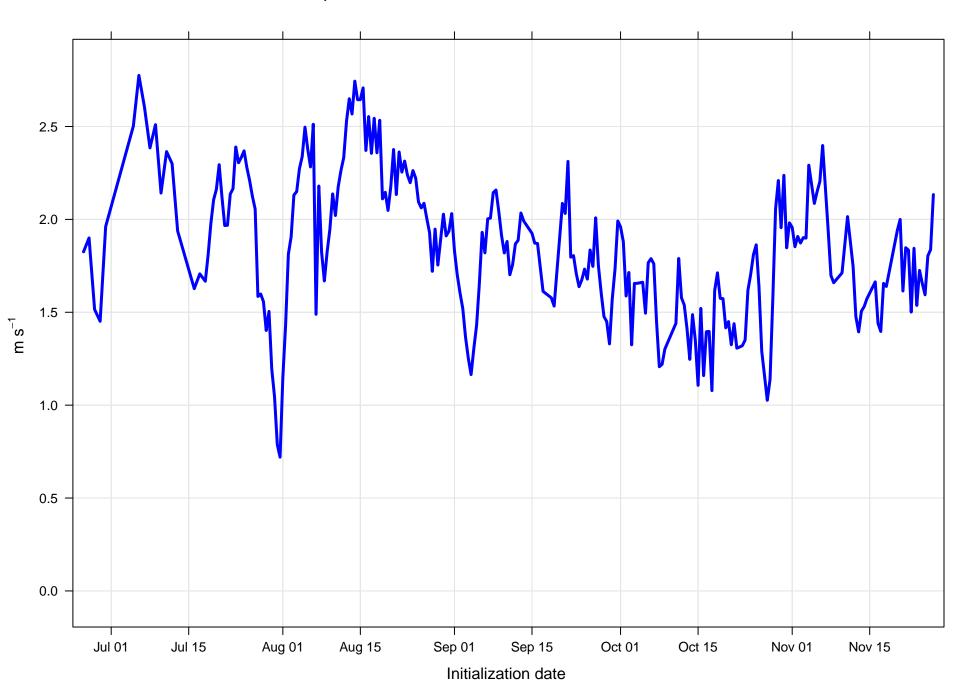

### Mean vector surface wind error KFQD



# Surface wind speed bias KFQD



### Surface direction bias KFQD



#### Surface vector wind vector RMSE KFQD



# Surface wind speed RMSE KFQD



#### **Surface direction RMSE KFQD**















## Surface wind direction bias at KFQD by forecast hour



### Surface wind direction RMSE at KFQD by forecast hour



# Surface wind speed bias at KFQD by forecast hour



## Surface wind speed RMSE at KFQD by forecast hour



# Surfce vector wind error at KFQD by forecast hour



## Surface vector wind RMSE at KFQD by forecast hour



# Surface temperature bias at KFQD



## Surface temperature RMSE at KFQD



## Surface dew point bias at KFQD



## Surface dew point RMSE at KFQD











# Surface temperature bias at KFQD by forecast hour



## Surface temperature RMSE at KFQD by forecast hour



# Surface dew point bias at KFQD by forecast hour



# Surface dew point RMSE at KFQD by forecast hour