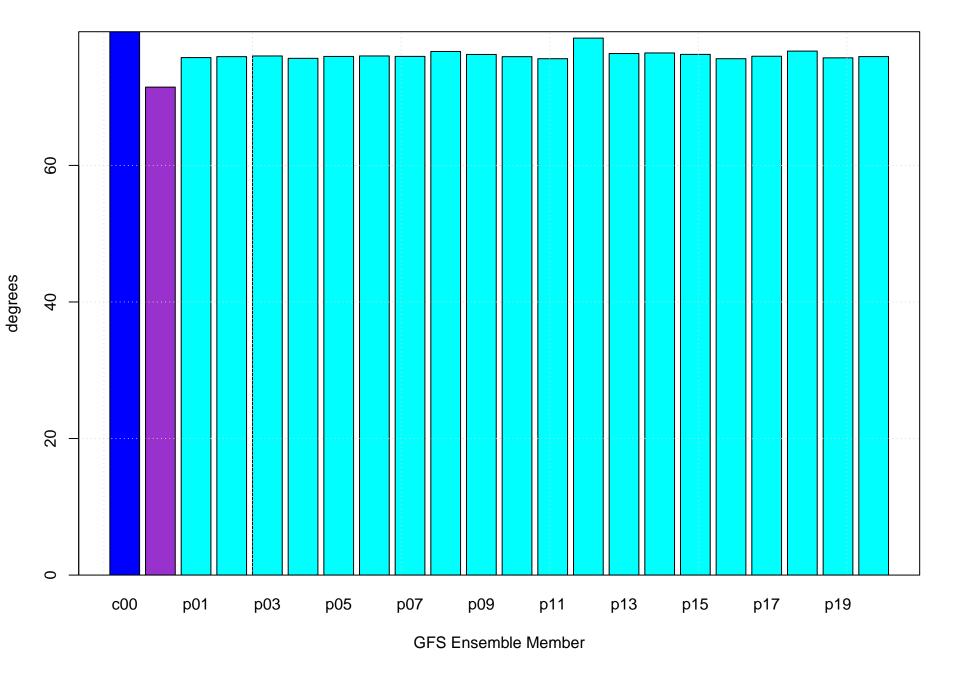

### Mean vector surface wind error KFQD



# Surface wind speed bias KFQD



### Surface direction bias KFQD



#### Surface vector wind vector RMSE KFQD



# Surface wind speed RMSE KFQD



#### **Surface direction RMSE KFQD**















## Surface wind direction bias at KFQD by forecast hour



### Surface wind direction RMSE at KFQD by forecast hour



# Surface wind speed bias at KFQD by forecast hour



## Surface wind speed RMSE at KFQD by forecast hour



# Surfce vector wind error at KFQD by forecast hour



## Surface vector wind RMSE at KFQD by forecast hour



# Surface temperature bias at KFQD



## Surface temperature RMSE at KFQD



## Surface dew point bias at KFQD



## Surface dew point RMSE at KFQD











# Surface temperature bias at KFQD by forecast hour



## Surface temperature RMSE at KFQD by forecast hour



# Surface dew point bias at KFQD by forecast hour



# Surface dew point RMSE at KFQD by forecast hour