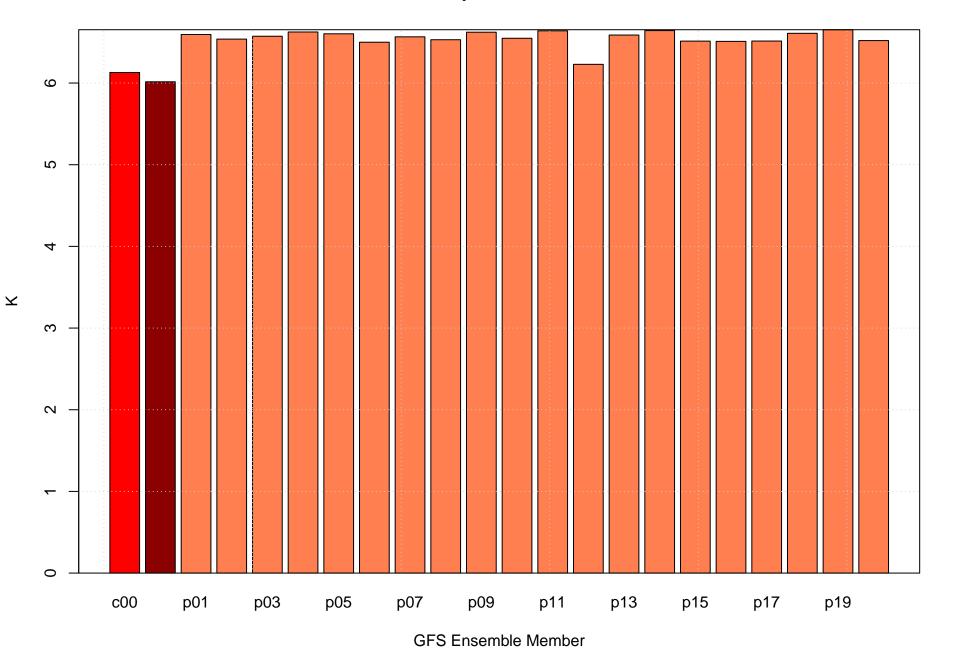

### Mean vector surface wind error KFQD



# Surface wind speed bias KFQD



### Surface direction bias KFQD



#### Surface vector wind vector RMSE KFQD



# Surface wind speed RMSE KFQD



#### **Surface direction RMSE KFQD**















## Surface wind direction bias at KFQD by forecast hour



### Surface wind direction RMSE at KFQD by forecast hour



# Surface wind speed bias at KFQD by forecast hour



## Surface wind speed RMSE at KFQD by forecast hour



# Surfce vector wind error at KFQD by forecast hour



## Surface vector wind RMSE at KFQD by forecast hour



# Surface temperature bias at KFQD



## Surface temperature RMSE at KFQD



## Surface dew point bias at KFQD



## Surface dew point RMSE at KFQD











# Surface temperature bias at KFQD by forecast hour



## Surface temperature RMSE at KFQD by forecast hour



# Surface dew point bias at KFQD by forecast hour



# Surface dew point RMSE at KFQD by forecast hour