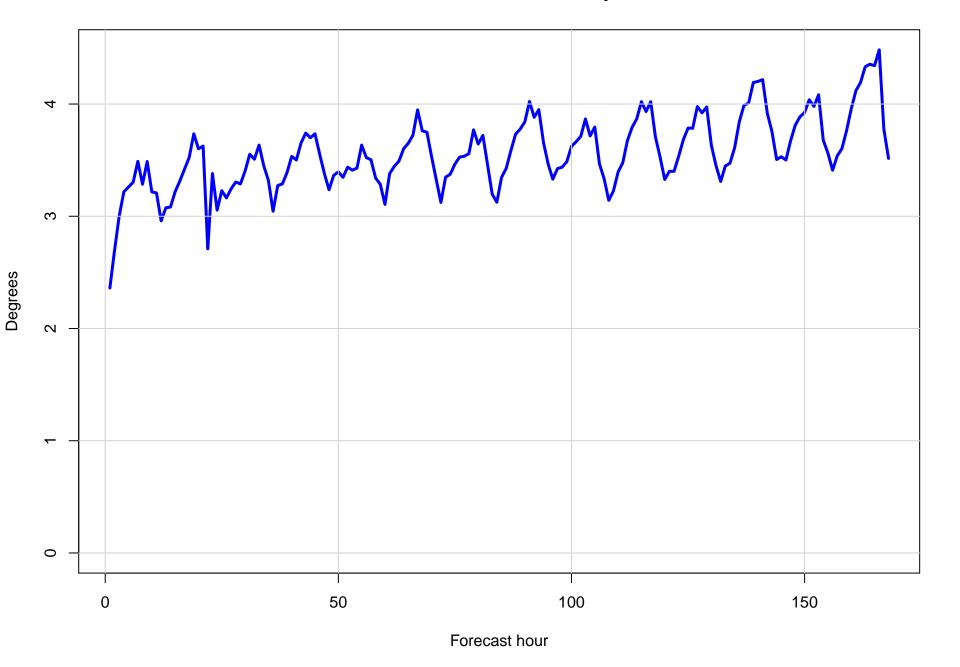

### Mean vector surface wind error KFQD



# Surface wind speed bias KFQD



### Surface direction bias KFQD



#### Surface vector wind vector RMSE KFQD



# Surface wind speed RMSE KFQD



#### **Surface direction RMSE KFQD**















## Surface wind direction bias at KFQD by forecast hour



### Surface wind direction RMSE at KFQD by forecast hour



# Surface wind speed bias at KFQD by forecast hour



## Surface wind speed RMSE at KFQD by forecast hour



# Surfce vector wind error at KFQD by forecast hour



## Surface vector wind RMSE at KFQD by forecast hour



# Surface temperature bias at KFQD



## Surface temperature RMSE at KFQD



## Surface dew point bias at KFQD



## Surface dew point RMSE at KFQD











# Surface temperature bias at KFQD by forecast hour



## Surface temperature RMSE at KFQD by forecast hour



# Surface dew point bias at KFQD by forecast hour



# Surface dew point RMSE at KFQD by forecast hour