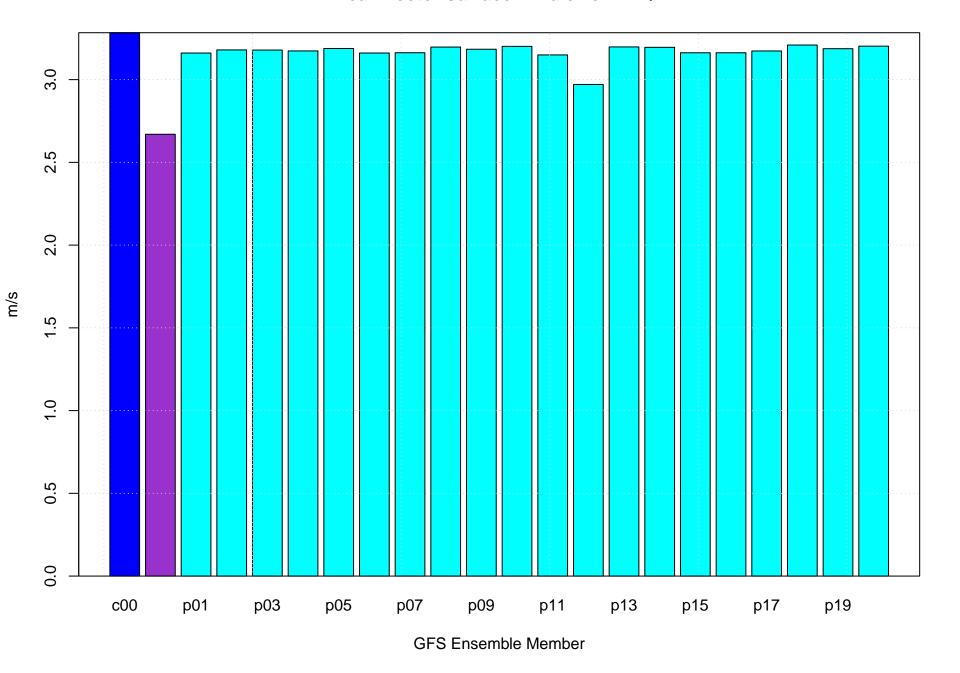

### Mean vector surface wind error KFQD



# Surface wind speed bias KFQD



### Surface direction bias KFQD



#### Surface vector wind vector RMSE KFQD



# Surface wind speed RMSE KFQD



#### **Surface direction RMSE KFQD**















## Surface wind direction bias at KFQD by forecast hour



### Surface wind direction RMSE at KFQD by forecast hour



# Surface wind speed bias at KFQD by forecast hour



## Surface wind speed RMSE at KFQD by forecast hour



# Surfce vector wind error at KFQD by forecast hour



## Surface vector wind RMSE at KFQD by forecast hour



# Surface temperature bias at KFQD



## Surface temperature RMSE at KFQD



## Surface dew point bias at KFQD



## Surface dew point RMSE at KFQD











# Surface temperature bias at KFQD by forecast hour



## Surface temperature RMSE at KFQD by foreca