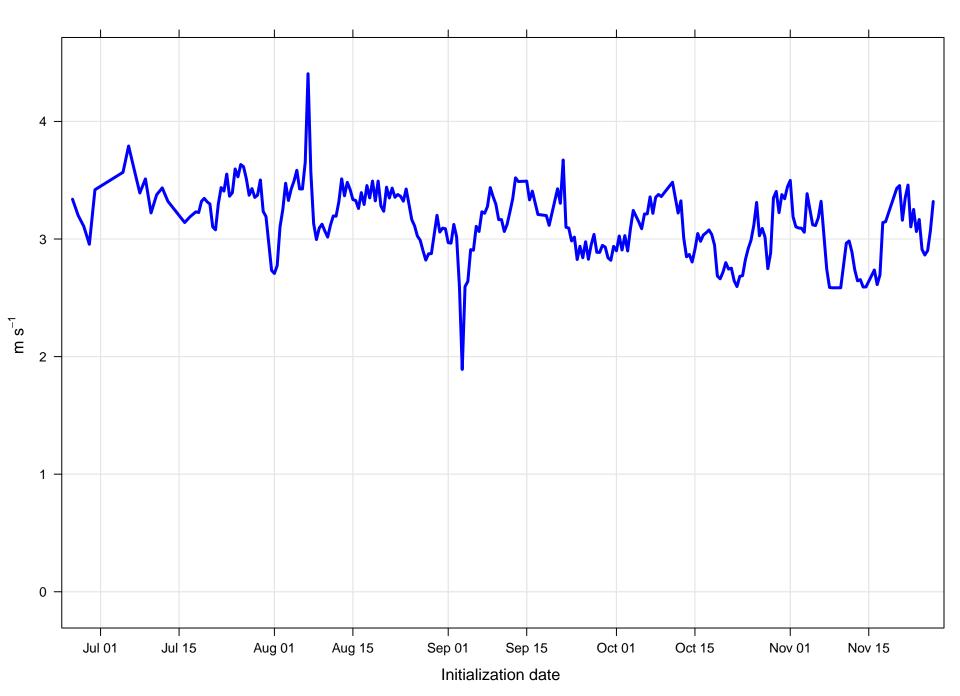

### Mean vector surface wind error KFQD



# Surface wind speed bias KFQD



### Surface direction bias KFQD



#### Surface vector wind vector RMSE KFQD



# Surface wind speed RMSE KFQD



#### **Surface direction RMSE KFQD**















## Surface wind direction bias at KFQD by forecast hour



### Surface wind direction RMSE at KFQD by forecast hour



# Surface wind speed bias at KFQD by forecast hour



## Surface wind speed RMSE at KFQD by forecast hour



# Surfce vector wind error at KFQD by forecast hour



## Surface vector wind RMSE at KFQD by forecast hour



# Surface temperature bias at KFQD



## Surface temperature RMSE at KFQD



## Surface dew point bias at KFQD



## Surface dew point RMSE at KFQD











# Surface temperature bias at KFQD by forecast hour



## Surface temperature RMSE at KFQD by forecast hour



# Surface dew point bias at KFQD by forecast hour



# Surface dew point RMSE at KFQD by forecast hour