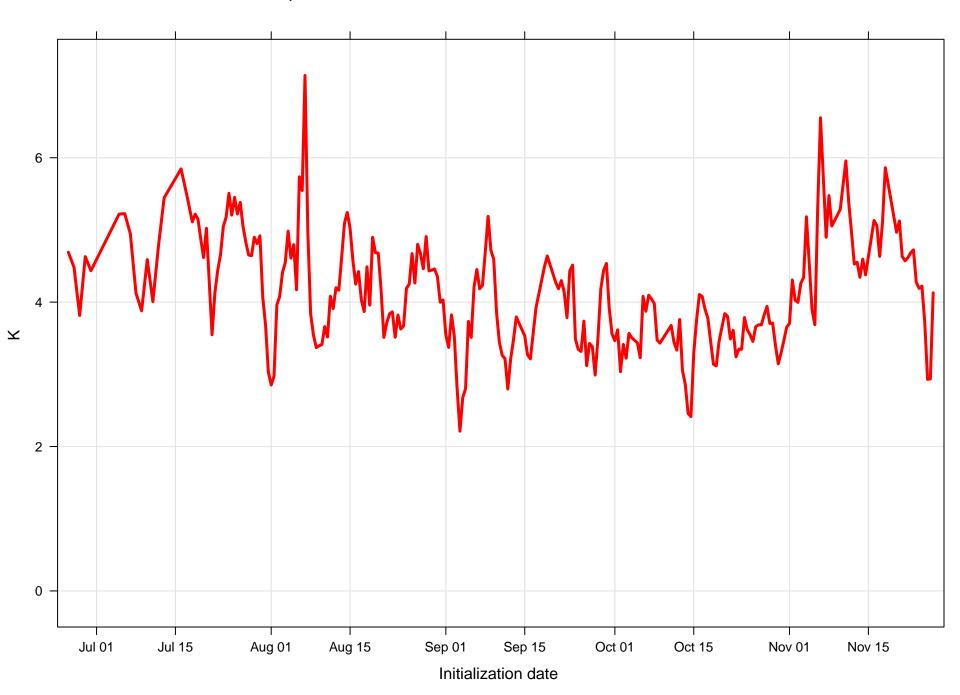

### Mean vector surface wind error KFQD



# Surface wind speed bias KFQD



### Surface direction bias KFQD



#### Surface vector wind vector RMSE KFQD



# Surface wind speed RMSE KFQD



#### **Surface direction RMSE KFQD**















## Surface wind direction bias at KFQD by forecast hour



### Surface wind direction RMSE at KFQD by forecast hour



# Surface wind speed bias at KFQD by forecast hour



## Surface wind speed RMSE at KFQD by forecast hour



# Surfce vector wind error at KFQD by forecast hour



## Surface vector wind RMSE at KFQD by forecast hour



# Surface temperature bias at KFQD



## Surface temperature RMSE at KFQD



## Surface dew point bias at KFQD



## Surface dew point RMSE at KFQD











# Surface temperature bias at KFQD by forecast hour



## Surface temperature RMSE at KFQD by forecast hour



# Surface dew point bias at KFQD by forecast hour



# Surface dew point RMSE at KFQD by forecast hour