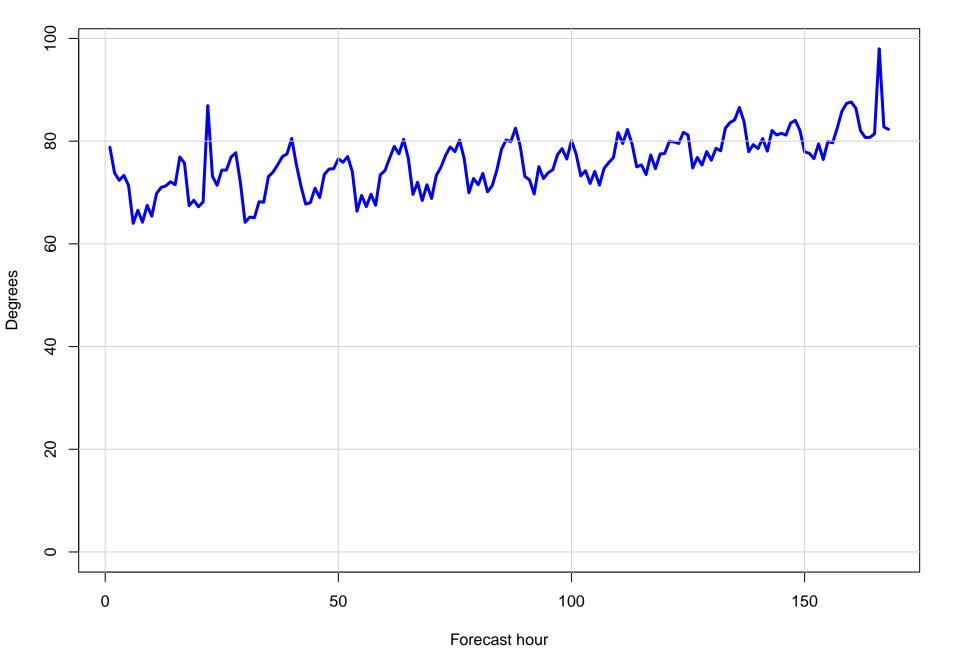

### Mean vector surface wind error KFQD



# Surface wind speed bias KFQD



### Surface direction bias KFQD



#### Surface vector wind vector RMSE KFQD



# Surface wind speed RMSE KFQD



#### **Surface direction RMSE KFQD**















## Surface wind direction bias at KFQD by forecast hour



### Surface wind direction RMSE at KFQD by forecast hour



# Surface wind speed bias at KFQD by forecast hour



## Surface wind speed RMSE at KFQD by forecast hour



# Surfce vector wind error at KFQD by forecast hour



## Surface vector wind RMSE at KFQD by forecast hour



# Surface temperature bias at KFQD



## Surface temperature RMSE at KFQD



## Surface dew point bias at KFQD



## Surface dew point RMSE at KFQD











# Surface temperature bias at KFQD by forecast hour



## Surface temperature RMSE at KFQD by forecast hour



# Surface dew point bias at KFQD by forecast hour



# Surface dew point RMSE at KFQD by forecast hour