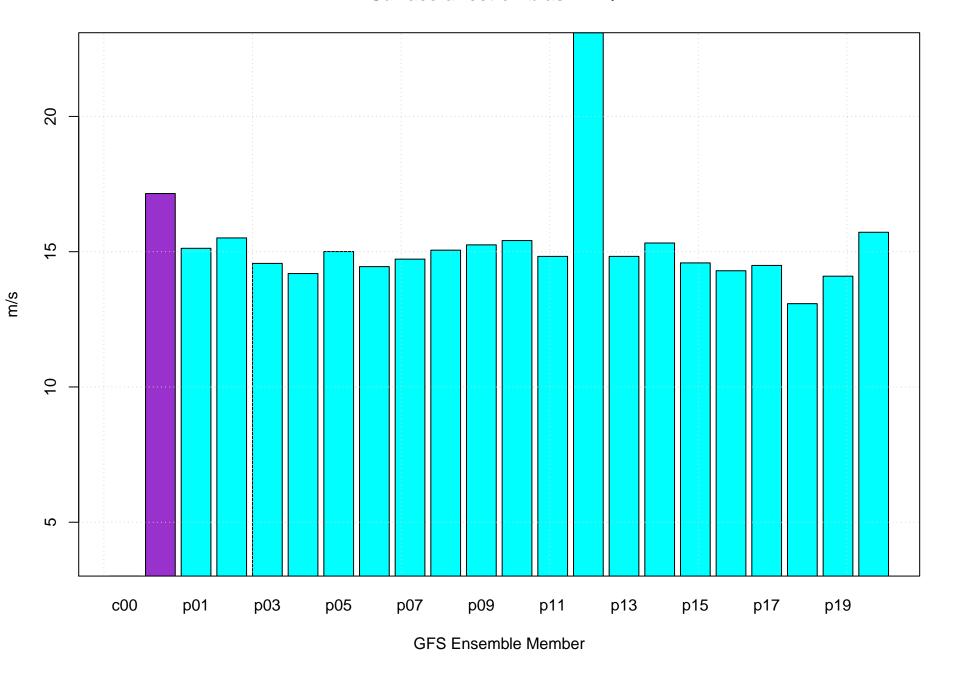

### Mean vector surface wind error KFQD



# Surface wind speed bias KFQD



### Surface direction bias KFQD



#### Surface vector wind vector RMSE KFQD



# Surface wind speed RMSE KFQD



#### **Surface direction RMSE KFQD**















## Surface wind direction bias at KFQD by forecast hour



### Surface wind direction RMSE at KFQD by forecast hour



# Surface wind speed bias at KFQD by forecast hour



## Surface wind speed RMSE at KFQD by forecast hour



# Surfce vector wind error at KFQD by forecast hour



## Surface vector wind RMSE at KFQD by forecast hour



# Surface temperature bias at KFQD



## Surface temperature RMSE at KFQD



## Surface dew point bias at KFQD



## Surface dew point RMSE at KFQD











# Surface temperature bias at KFQD by forecast hour



## Surface temperature RMSE at KFQD by forecast hour



# Surface dew point bias at KFQD by forecast hour



# Sur