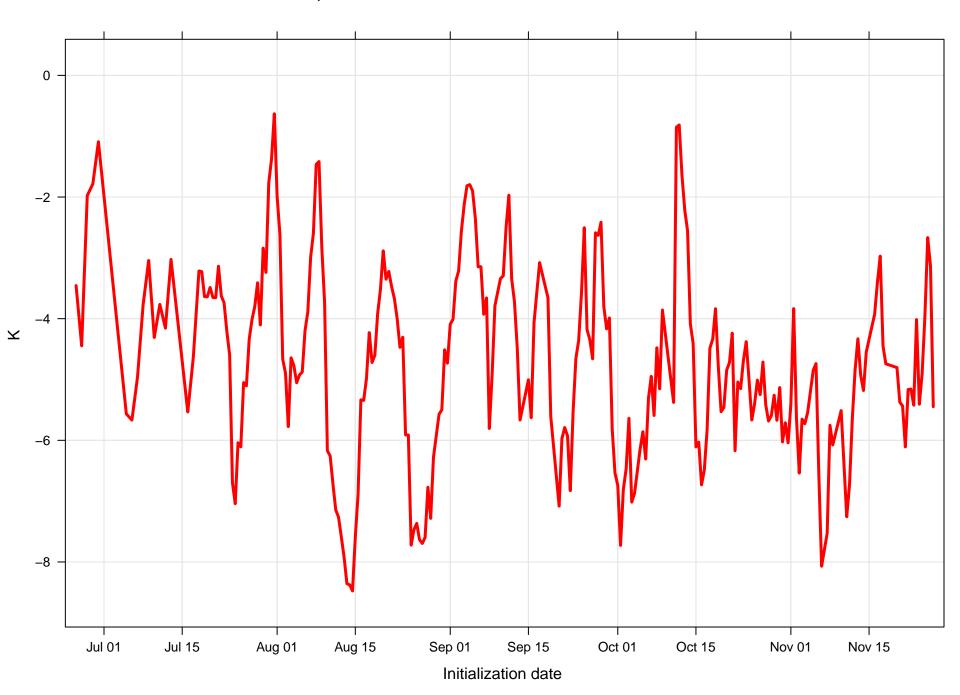

### Mean vector surface wind error KFQD



# Surface wind speed bias KFQD



### Surface direction bias KFQD



#### Surface vector wind vector RMSE KFQD



# Surface wind speed RMSE KFQD



#### **Surface direction RMSE KFQD**















## Surface wind direction bias at KFQD by forecast hour



### Surface wind direction RMSE at KFQD by forecast hour



# Surface wind speed bias at KFQD by forecast hour



## Surface wind speed RMSE at KFQD by forecast hour



# Surfce vector wind error at KFQD by forecast hour



## Surface vector wind RMSE at KFQD by forecast hour



# Surface temperature bias at KFQD



## Surface temperature RMSE at KFQD



## Surface dew point bias at KFQD



## Surface dew point RMSE at KFQD











# Surface temperature bias at KFQD by forecast hour



## Surface temperature RMSE at KFQD by forecast hour



# Surface dew point bias at KFQD by forecast hour



# Surface dew point RMSE at KFQD by forecast hour