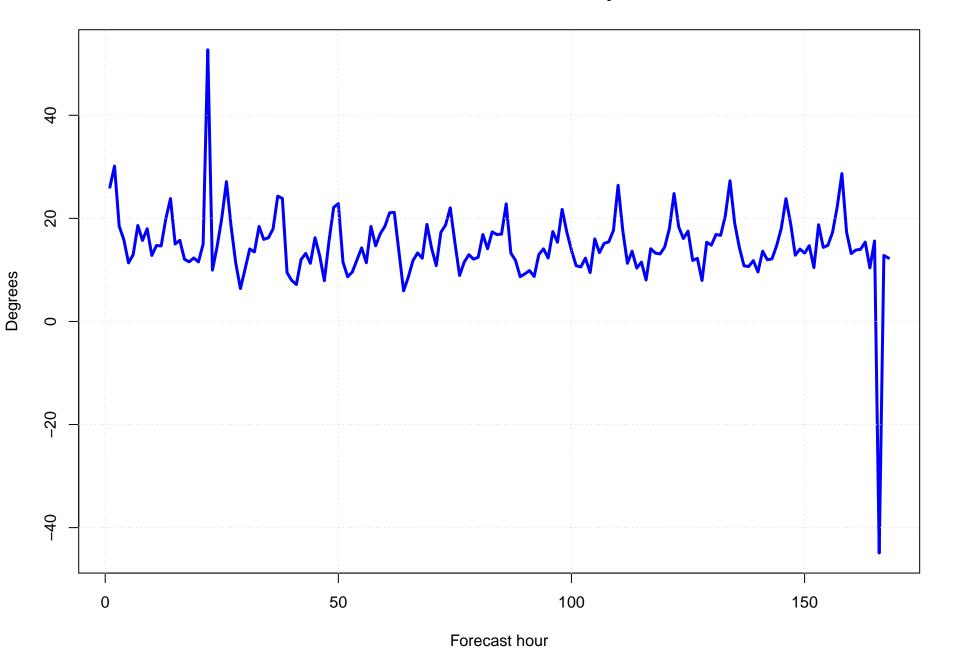

### Mean vector surface wind error KFQD



# Surface wind speed bias KFQD



### Surface direction bias KFQD



#### Surface vector wind vector RMSE KFQD



# Surface wind speed RMSE KFQD



#### **Surface direction RMSE KFQD**















## Surface wind direction bias at KFQD by forecast hour



### Surface wind direction RMSE at KFQD by forecast hour



# Surface wind speed bias at KFQD by forecast hour



## Surface wind speed RMSE at KFQD by forecast hour



# Surfce vector wind error at KFQD by forecast hour



## Surface vector wind RMSE at KFQD by forecast hour



# Surface temperature bias at KFQD



## Surface temperature RMSE at KFQD



## Surface dew point bias at KFQD



## Surface dew point RMSE at KFQD











# Surface temperature bias at KFQD by forecast hour



## Surface temperature RMSE at KFQD by forecast hour



# Surface dew point bias at KFQD by forecast hour



# Surface dew point RMSE at KFQD by forecast hour