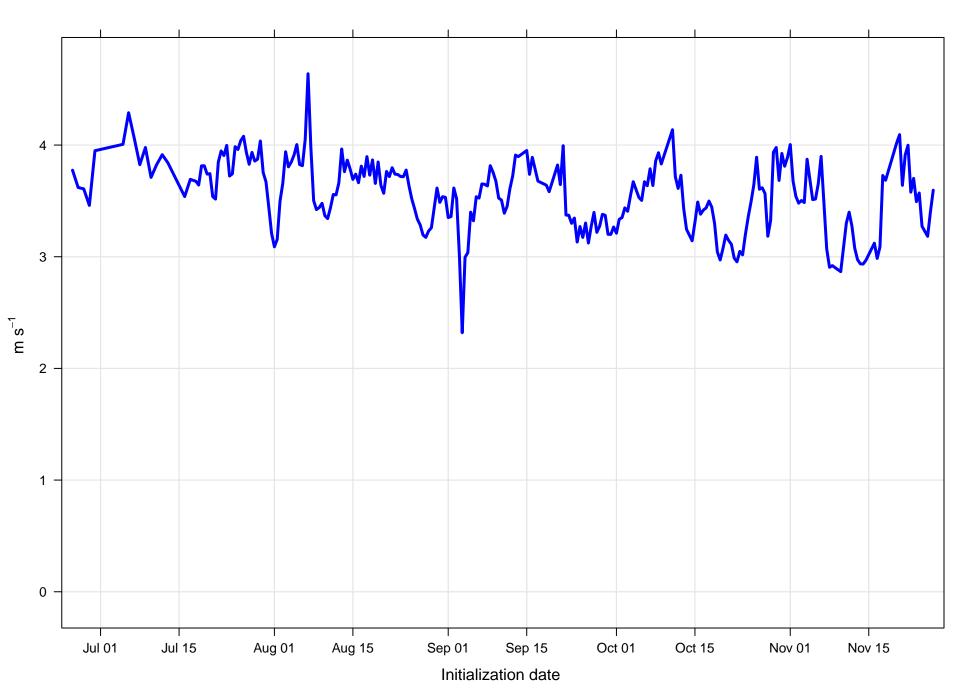

### Mean vector surface wind error KFQD



# Surface wind speed bias KFQD



### Surface direction bias KFQD



#### Surface vector wind vector RMSE KFQD



# Surface wind speed RMSE KFQD



#### **Surface direction RMSE KFQD**















## Surface wind direction bias at KFQD by forecast hour



### Surface wind direction RMSE at KFQD by forecast hour



# Surface wind speed bias at KFQD by forecast hour



## Surface wind speed RMSE at KFQD by forecast hour



# Surfce vector wind error at KFQD by forecast hour



## Surface vector wind RMSE at KFQD by forecast hour



# Surface temperature bias at KFQD



## Surface temperature RMSE at KFQD



## Surface dew point bias at KFQD



## Surface dew point RMSE at KFQD











# Surface temperature bias at KFQD by forecast hour



## Surface temperature RMSE at KFQD by forecast hour



# Surface dew point bias at KFQD by forecast hour



# Surface dew point RMSE at KFQD by forecast hour