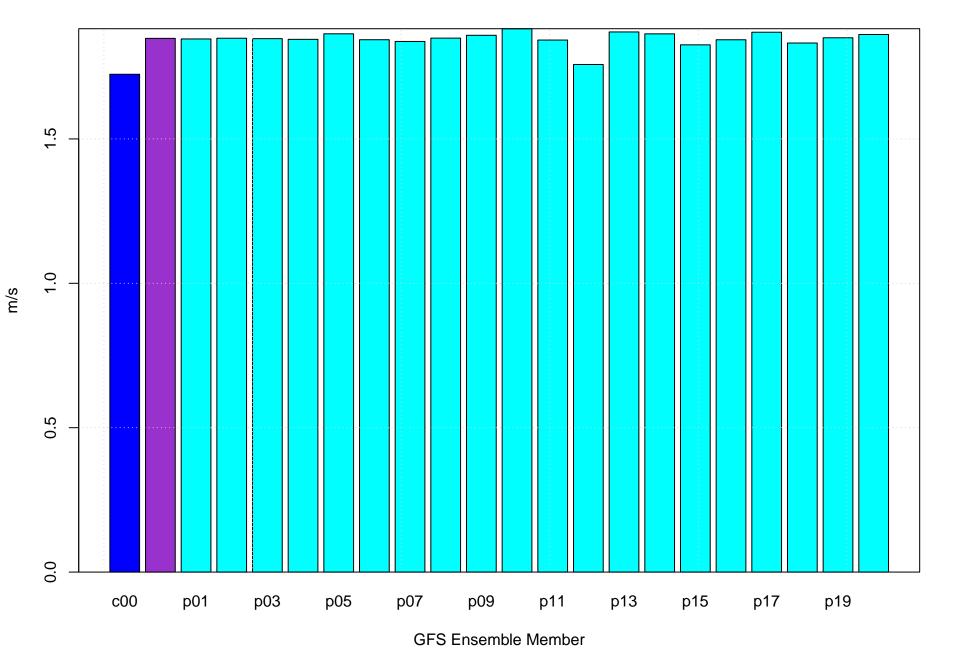

### Mean vector surface wind error KFQD



# Surface wind speed bias KFQD



### Surface direction bias KFQD



#### Surface vector wind vector RMSE KFQD



# Surface wind speed RMSE KFQD



#### **Surface direction RMSE KFQD**















## Surface wind direction bias at KFQD by forecast hour



### Surface wind direction RMSE at KFQD by forecast hour



# Surface wind speed bias at KFQD by forecast hour



## Surface wind speed RMSE at KFQD by forecast hour



# Surfce vector wind error at KFQD by forecast hour



## Surface vector wind RMSE at KFQD by forecast hour



# Surface temperature bias at KFQD



## Surface temperature RMSE at KFQD



## Surface dew point bias at KFQD



## Surface dew point RMSE at KFQD











# Surface temperature bias at KFQD by forecast hour



## Surface temperature RMSE at KFQD by forecast hour



# Surface dew point bia