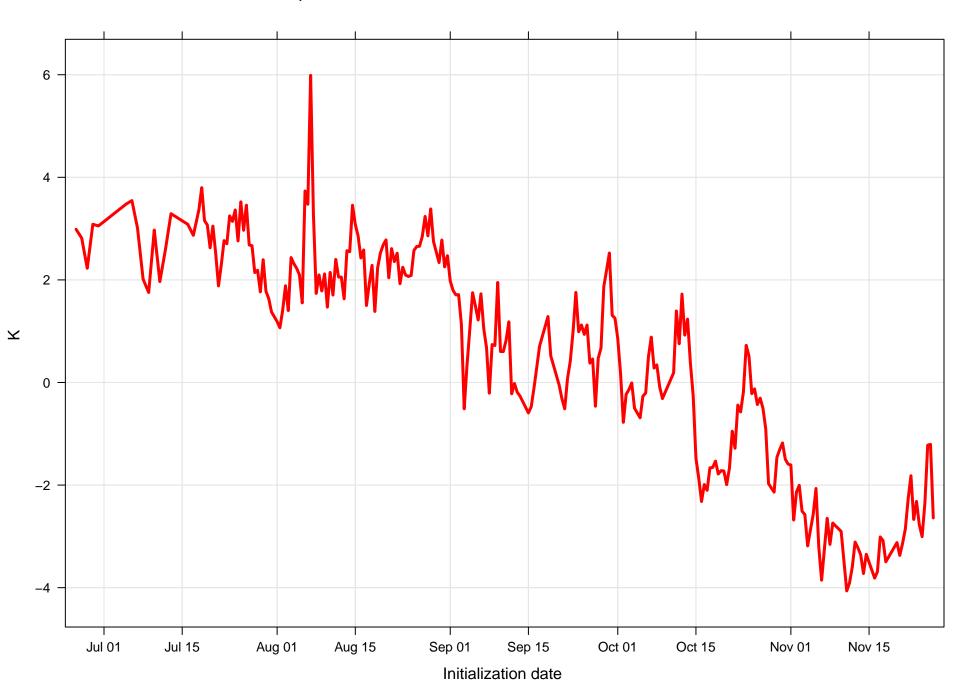

### Mean vector surface wind error KFQD



# Surface wind speed bias KFQD



### Surface direction bias KFQD



#### Surface vector wind vector RMSE KFQD



# Surface wind speed RMSE KFQD



#### **Surface direction RMSE KFQD**















## Surface wind direction bias at KFQD by forecast hour



### Surface wind direction RMSE at KFQD by forecast hour



# Surface wind speed bias at KFQD by forecast hour



## Surface wind speed RMSE at KFQD by forecast hour



# Surfce vector wind error at KFQD by forecast hour



## Surface vector wind RMSE at KFQD by forecast hour



# Surface temperature bias at KFQD



## Surface temperature RMSE at KFQD



## Surface dew point bias at KFQD



## Surface dew point RMSE at KFQD











# Surface temperature bias at KFQD by forecast hour



## Surface temperature RMSE at KFQD by forecast hour



# Surface dew point bias at KFQD by forecast hour



# Surface dew point RMSE at KFQD by forecast hour