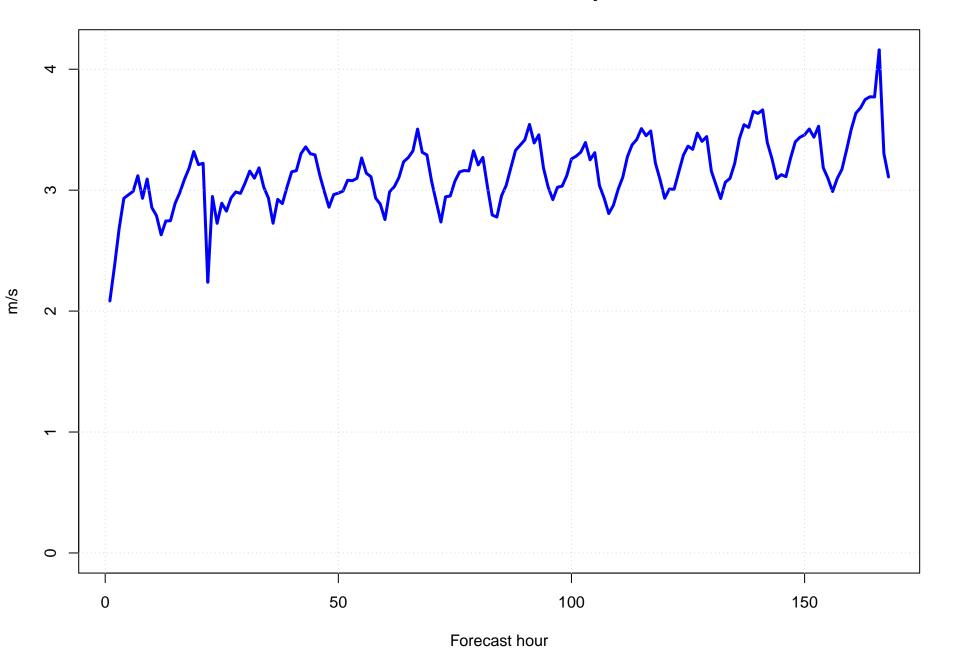

### Mean vector surface wind error KFQD



# Surface wind speed bias KFQD



### Surface direction bias KFQD



#### Surface vector wind vector RMSE KFQD



# Surface wind speed RMSE KFQD



#### **Surface direction RMSE KFQD**















## Surface wind direction bias at KFQD by forecast hour



### Surface wind direction RMSE at KFQD by forecast hour



# Surface wind speed bias at KFQD by forecast hour



## Surface wind speed RMSE at KFQD by forecast hour



# Surfce vector wind error at KFQD by forecast hour



## Surface vector wind RMSE at KFQD by forecast hour



# Surface temperature bias at KFQD



## Surface temperature RMSE at KFQD



## Surface dew point bias at KFQD



## Surface dew point RMSE at KFQD











# Surface temperature bias at KFQD by forecast hour



## Surface temperature RMSE at KFQD by forecast hour



# Surface dew point bias at KFQD by forecast hour



# Surface dew point RMSE at KFQD by forecast hour