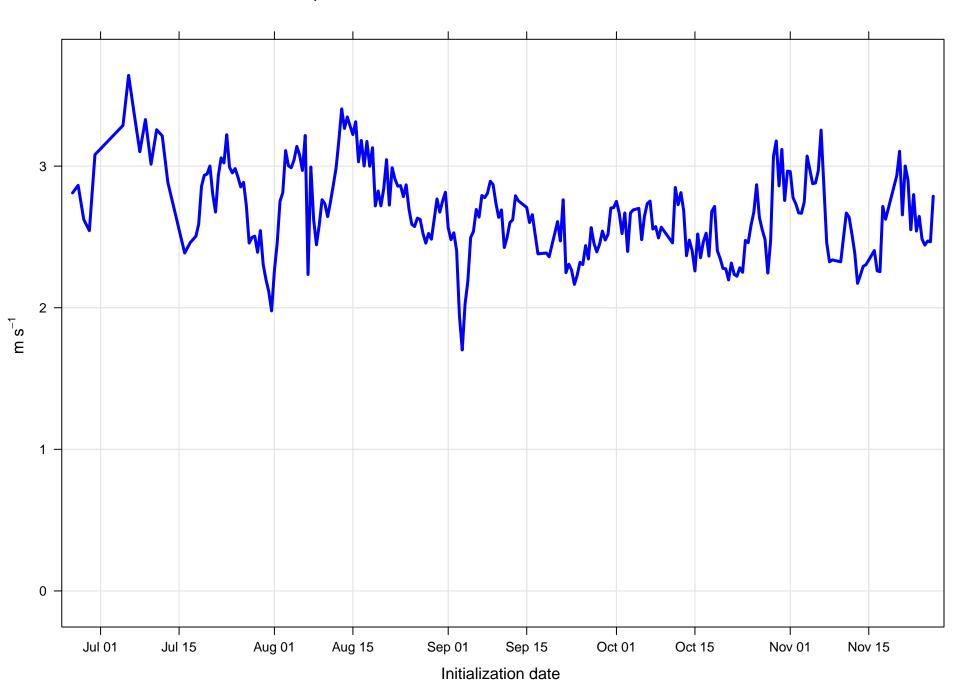

### Mean vector surface wind error KFQD



# Surface wind speed bias KFQD



### Surface direction bias KFQD



#### Surface vector wind vector RMSE KFQD



# Surface wind speed RMSE KFQD



#### **Surface direction RMSE KFQD**















## Surface wind direction bias at KFQD by forecast hour



### Surface wind direction RMSE at KFQD by forecast hour



# Surface wind speed bias at KFQD by forecast hour



## Surface wind speed RMSE at KFQD by forecast hour



# Surfce vector wind error at KFQD by forecast hour



## Surface vector wind RMSE at KFQD by forecast hour



# Surface temperature bias at KFQD



## Surface temperature RMSE at KFQD



## Surface dew point bias at KFQD



## Surface dew point RMSE at KFQD











# Surface temperature bias at KFQD by forecast hour



## Surface temperature RMSE at KFQD by forecast hour



# Surface dew point bias at KFQD by forecast hour



# Surface dew point RMSE at KFQD by forecast hour