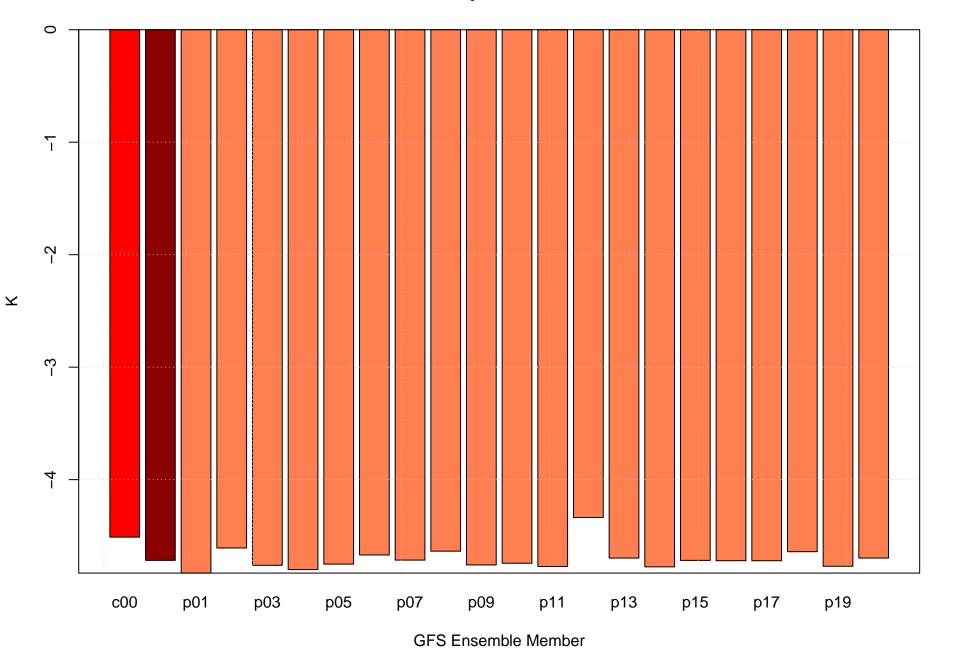

### Mean vector surface wind error KFQD



# Surface wind speed bias KFQD



### Surface direction bias KFQD



#### Surface vector wind vector RMSE KFQD



# Surface wind speed RMSE KFQD



#### **Surface direction RMSE KFQD**















## Surface wind direction bias at KFQD by forecast hour



### Surface wind direction RMSE at KFQD by forecast hour



# Surface wind speed bias at KFQD by forecast hour



## Surface wind speed RMSE at KFQD by forecast hour



# Surfce vector wind error at KFQD by forecast hour



## Surface vector wind RMSE at KFQD by forecast hour



# Surface temperature bias at KFQD



## Surface temperature RMSE at KFQD



## Surface dew point bias at KFQD



## Surface dew point RMSE at KFQD











# Surface temperature bias at KFQD by forecast hour



## Surface temperature RMSE at KFQD by forecast hour



# Surface dew point bias at KFQD by forecast hour



# Surface dew point RMSE at KFQD by forecast hour