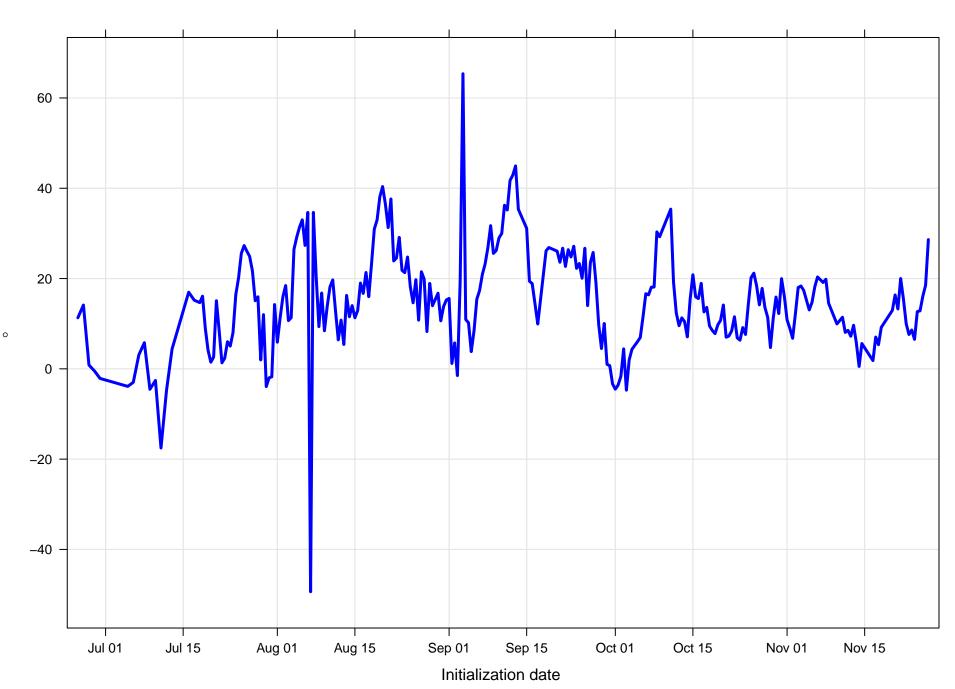

### Mean vector surface wind error KFQD



# Surface wind speed bias KFQD



### Surface direction bias KFQD



#### Surface vector wind vector RMSE KFQD



# Surface wind speed RMSE KFQD



#### **Surface direction RMSE KFQD**















## Surface wind direction bias at KFQD by forecast hour



### Surface wind direction RMSE at KFQD by forecast hour



# Surface wind speed bias at KFQD by forecast hour



## Surface wind speed RMSE at KFQD by forecast hour



# Surfce vector wind error at KFQD by forecast hour



## Surface vector wind RMSE at KFQD by forecast hour



# Surface temperature bias at KFQD



## Surface temperature RMSE at KFQD



## Surface dew point bias at KFQD



## Surface dew point RMSE at KFQD











# Surface temperature bias at KFQD by forecast hour



## Surface temperature RMSE at KFQD by forecast hour



# Surface dew point bias at KFQD by forecast hour



# Surface dew point RMSE at KFQD by forecast hour