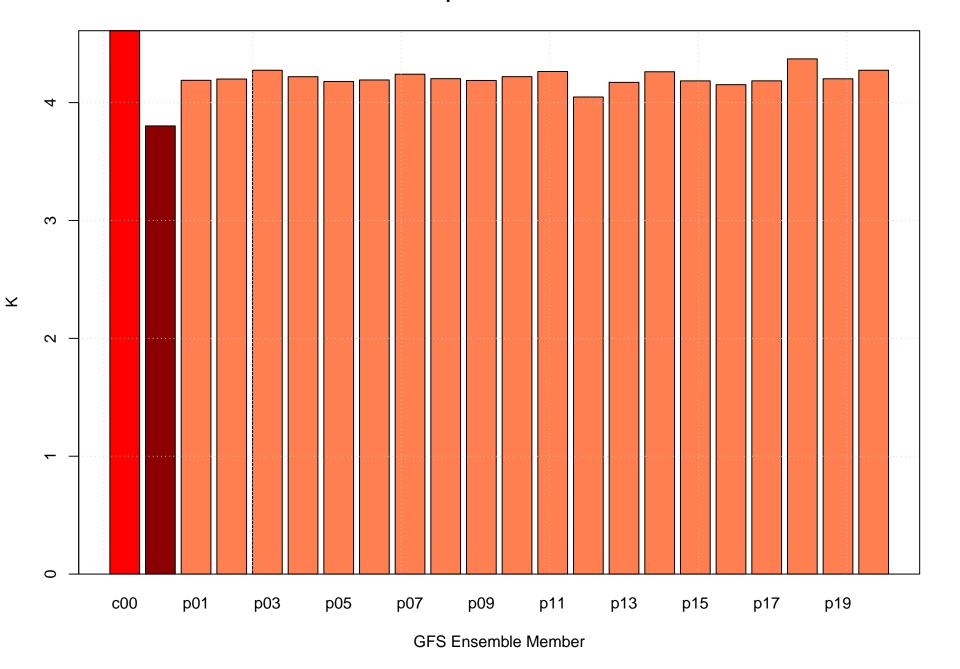

### Mean vector surface wind error KFQD



# Surface wind speed bias KFQD



### Surface direction bias KFQD



#### Surface vector wind vector RMSE KFQD



# Surface wind speed RMSE KFQD



#### **Surface direction RMSE KFQD**















## Surface wind direction bias at KFQD by forecast hour



### Surface wind direction RMSE at KFQD by forecast hour



# Surface wind speed bias at KFQD by forecast hour



## Surface wind speed RMSE at KFQD by forecast hour



# Surfce vector wind error at KFQD by forecast hour



## Surface vector wind RMSE at KFQD by forecast hour



# Surface temperature bias at KFQD



## Surface temperature RMSE at KFQD



## Surface dew point bias at KFQD



## Surface dew point RMSE at KFQD











# Surface temperature bias at KFQD by forecast hour



## Surface temperature RMSE at KFQD by forecast hour



# Surface dew point bias at KFQD by forecast hour



# Surface dew point RMSE at KFQD by forecast hour