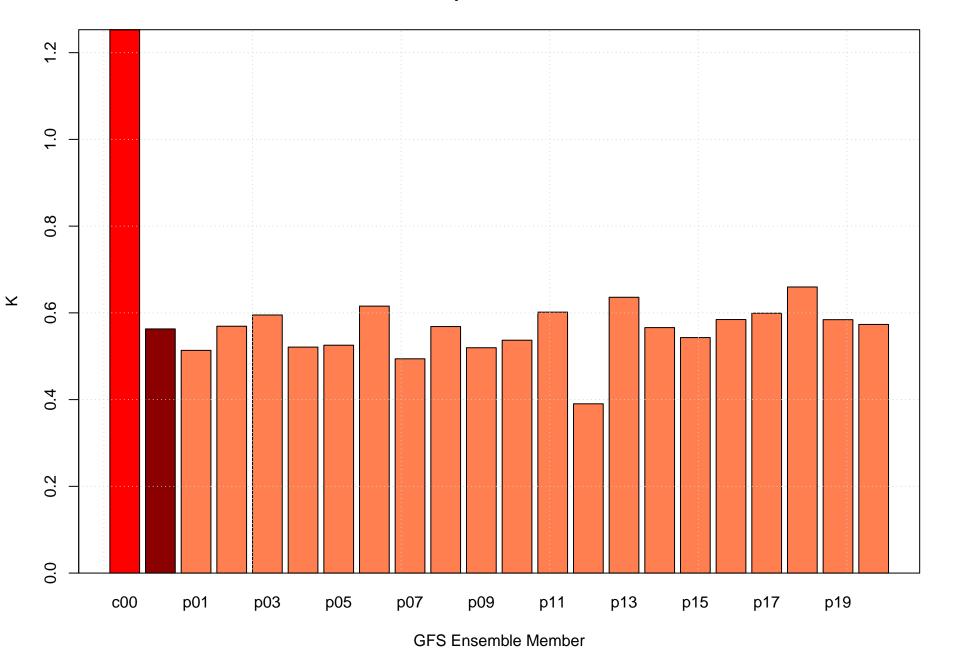

### Mean vector surface wind error KFQD



# Surface wind speed bias KFQD



### Surface direction bias KFQD



#### Surface vector wind vector RMSE KFQD



# Surface wind speed RMSE KFQD



#### **Surface direction RMSE KFQD**















## Surface wind direction bias at KFQD by forecast hour



### Surface wind direction RMSE at KFQD by forecast hour



# Surface wind speed bias at KFQD by forecast hour



## Surface wind speed RMSE at KFQD by forecast hour



# Surfce vector wind error at KFQD by forecast hour



## Surface vector wind RMSE at KFQD by forecast hour



# Surface temperature bias at KFQD



## Surface temperature RMSE at KFQD



## Surface dew point bias at KFQD



## Surface dew point RMSE at KFQD











# Surface temperature bias at KFQD by forecast hour



## Surface temperature RMSE at KFQD by forecast hour



# Surface dew point bias at KFQD by forecast hour



# Surface dew point RMSE at KFQD by forecast hour