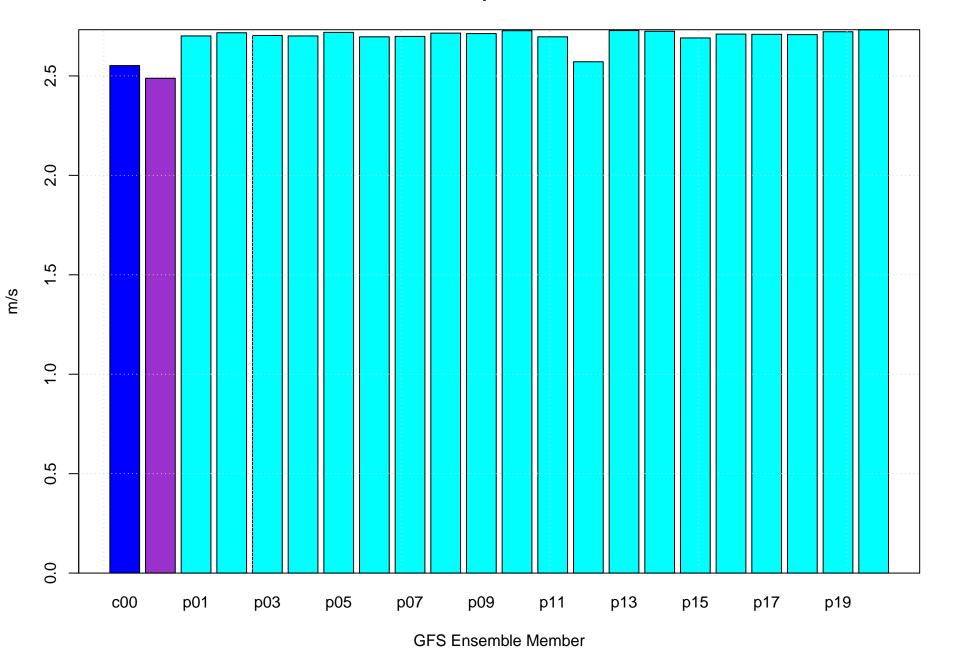

### Mean vector surface wind error KFQD



# Surface wind speed bias KFQD



### Surface direction bias KFQD



#### Surface vector wind vector RMSE KFQD



# Surface wind speed RMSE KFQD



#### **Surface direction RMSE KFQD**















## Surface wind direction bias at KFQD by forecast hour



### Surface wind direction RMSE at KFQD by forecast hour



# Surface wind speed bias at KFQD by forecast hour



## Surface wind speed RMSE at KFQD by forecast hour



# Surfce vector wind error at KFQD by forecast hour



## Surface vector wind RMSE at KFQD by forecast hour



# Surface temperature bias at KFQD



## Surface temperature RMSE at KFQD



## Surface dew point bias at KFQD



## Surface dew point RMSE at KFQD











# Surface temperature bias at KFQD by forecast hour



## Surface temperature RMSE at KFQD by forecast hour



# Surface dew point bias at KFQD by forecast hour



# Surface dew point RMSE at KFQD by forecast hour