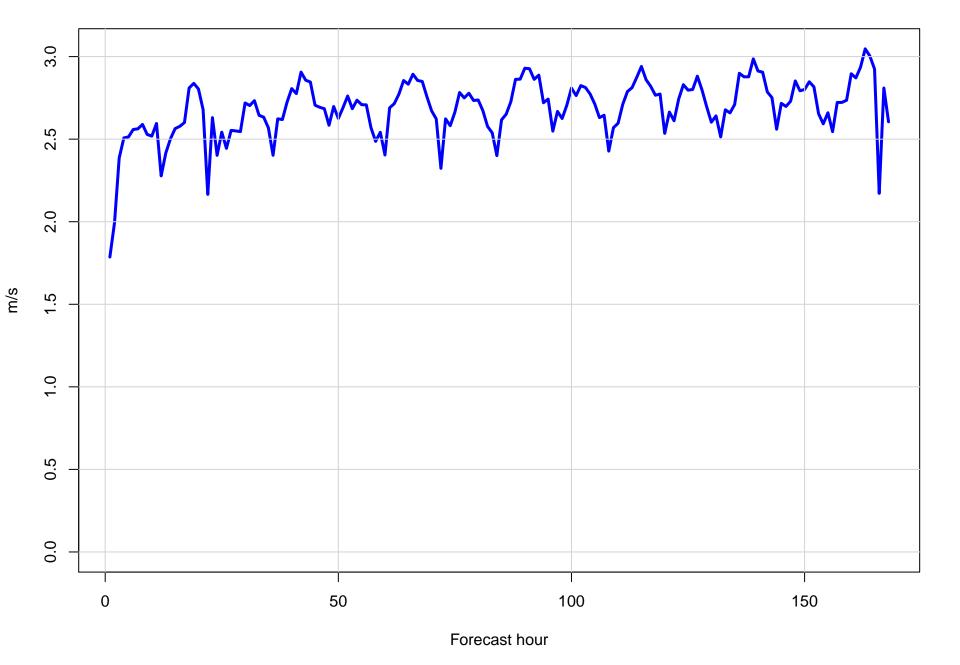

### Mean vector surface wind error KFQD



# Surface wind speed bias KFQD



### Surface direction bias KFQD



#### Surface vector wind vector RMSE KFQD



# Surface wind speed RMSE KFQD



#### **Surface direction RMSE KFQD**















## Surface wind direction bias at KFQD by forecast hour



### Surface wind direction RMSE at KFQD by forecast hour



# Surface wind speed bias at KFQD by forecast hour



## Surface wind speed RMSE at KFQD by forecast hour



# Surfce vector wind error at KFQD by forecast hour



## Surface vector wind RMSE at KFQD by forecast hour



# Surface temperature bias at KFQD



## Surface temperature RMSE at KFQD



## Surface dew point bias at KFQD



## Surface dew point RMSE at KFQD











# Surface temperature bias at KFQD by forecast hour



## Surface temperature RMSE at KFQD by forecast hour



# Surface dew point bias at KFQD by forecast hour



# Surface dew point RMSE at KFQD by forecast hour