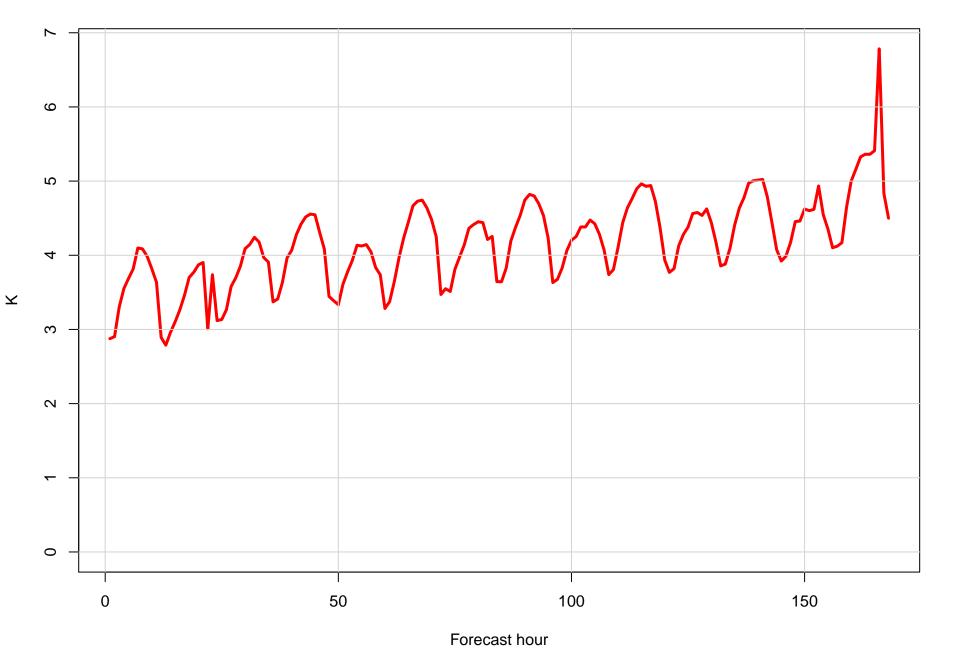

ce wind speed bias KFQD



### Surface direction bias KFQD



#### Surface vector wind vector RMSE KFQD



# Surface wind speed RMSE KFQD



#### **Surface direction RMSE KFQD**















## Surface wind direction bias at KFQD by forecast hour



### Surface wind direction RMSE at KFQD by forecast hour



# Surface wind speed bias at KFQD by forecast hour



## Surface wind speed RMSE at KFQD by forecast hour



# Surfce vector wind error at KFQD by forecast hour



## Surface vector wind RMSE at KFQD by forecast hour



# Surface temperature bias at KFQD



## Surface temperature RMSE at KFQD



## Surface dew point bias at KFQD



## Surface dew point RMSE at KFQD











# Surface temperature bias at KFQD by forecast hour



## Surface temperature RMSE at KFQD by forecast hour



# Surface dew point bias at KFQD by forecast hour



# Surface dew point RMSE at KFQD by forecast hour