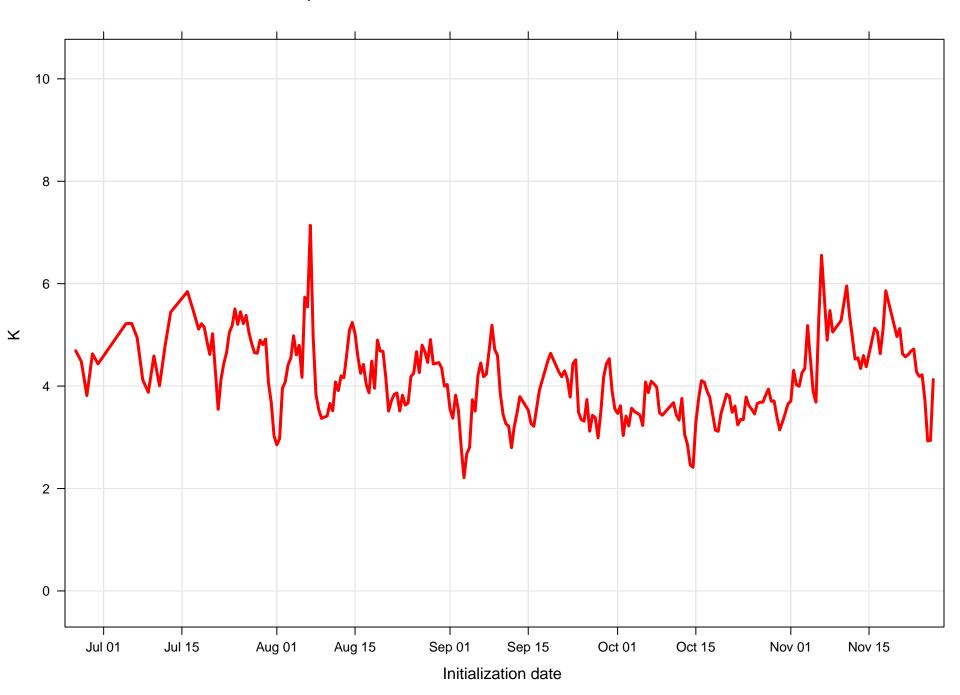

### Mean vector surface wind error KFQD



# Surface wind speed bias KFQD



### Surface direction bias KFQD



#### Surface vector wind vector RMSE KFQD



# Surface wind speed RMSE KFQD



#### **Surface direction RMSE KFQD**















## Surface wind direction bias at KFQD by forecast hour



### Surface wind direction RMSE at KFQD by forecast hour



# Surface wind speed bias at KFQD by forecast hour



## Surface wind speed RMSE at KFQD by forecast hour



# Surfce vector wind error at KFQD by forecast hour



## Surface vector wind RMSE at KFQD by forecast hour



# Surface temperature bias at KFQD



## Surface temperature RMSE at KFQD



## Surface dew point bias at KFQD



## Surface dew point RMSE at KFQD











# Surface temperature bias at KFQD by forecast hour



## Surface temperature RMSE at KFQD by forecast hour



# Surface dew point bias at KFQD by forecast hour



# Surface dew point RMSE at KFQD by forecast hour