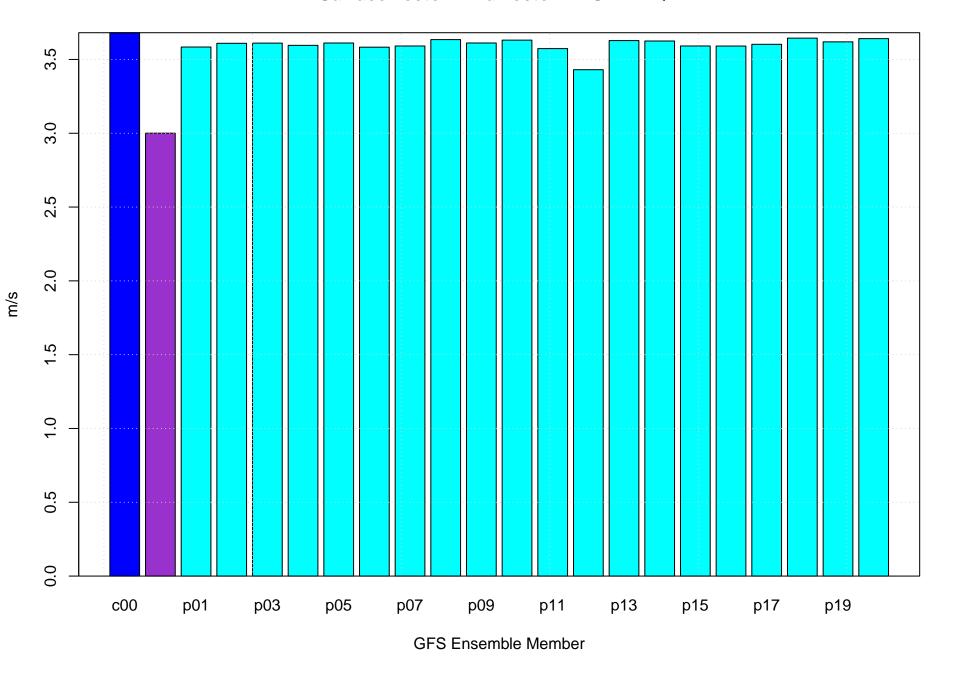

### Mean vector surface wind error KFQD



# Surface wind speed bias KFQD



### Surface direction bias KFQD



#### Surface vector wind vector RMSE KFQD



# Surface wind speed RMSE KFQD



#### **Surface direction RMSE KFQD**















## Surface wind direction bias at KFQD by forecast hour



### Surface wind direction RMSE at KFQD by forecast hour



# Surface wind speed bias at KFQD by forecast hour



## Surface wind speed RMSE at KFQD by forecast hour



# Surfce vector wind error at KFQD by forecast hour



## Surface vector wind RMSE at KFQD by forecast hour



# Surface temperature bias at KFQD



## Surface temperature RMSE at KFQD



## Surface dew point bias at KFQD



## Surface dew point RMSE at KFQD











# Surface temperature bias at KFQD by forecast hour



## Surface temperature RMSE at KFQD by forecast hour



# Surface dew point bias at KFQD by forecast hour



# Surface dew point RMSE at KFQD by forecast hour