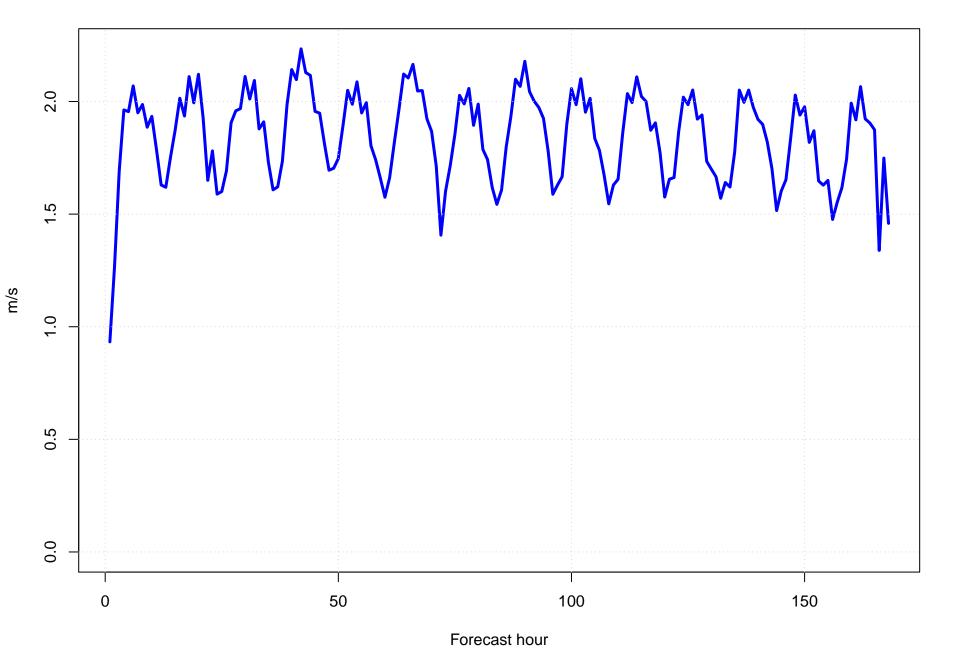

### Mean vector surface wind error KFQD



# Surface wind speed bias KFQD



### Surface direction bias KFQD



#### Surface vector wind vector RMSE KFQD



# Surface wind speed RMSE KFQD



#### **Surface direction RMSE KFQD**















## Surface wind direction bias at KFQD by forecast hour



### Surface wind direction RMSE at KFQD by forecast hour



# Surface wind speed bias at KFQD by forecast hour



## Surface wind speed RMSE at KFQD by forecast hour



# Surfce vector wind error at KFQD by forecast hour



## Surface vector wind RMSE at KFQD by forecast hour



# Surface temperature bias at KFQD



## Surface temperature RMSE at KFQD



## Surface dew point bias at KFQD



## Surface dew point RMSE at KFQD











# Surface temperature bias at KFQD by forecast hour



## Surface temperature RMSE at KFQD by forecast hour



# Surface dew point bias at KFQD by forecast hour



# Surface dew point RMSE at KFQD by forecast hour