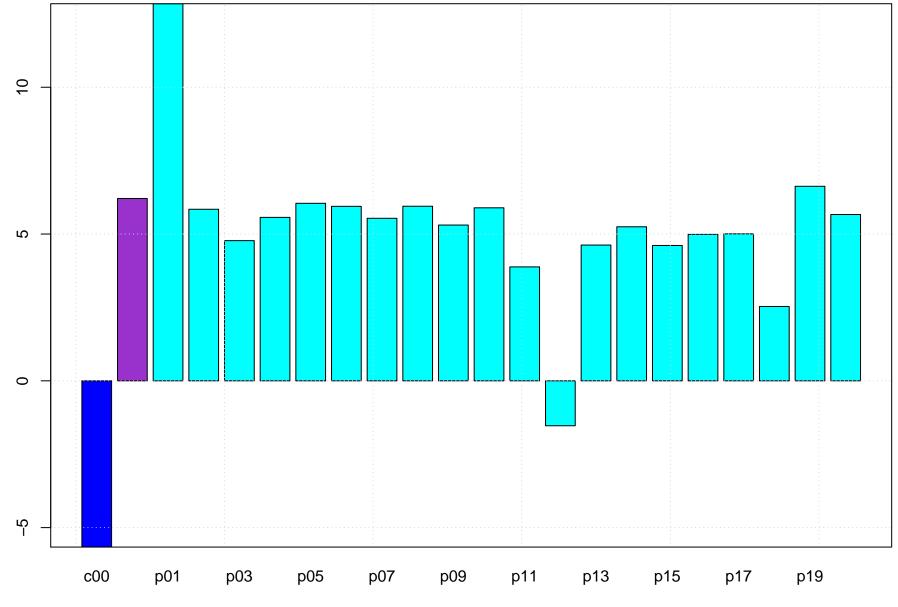

#### Mean vector surface wind error KGWO



Surface wind speed bias KGWO



#### Surface direction bias KGWO



m/s

Surface vector wind vector RMSE KGWO



s/m

Surface wind speed RMSE KGWO



Surface direction RMSE KGWO



### Surface wind direction bias at KGWO all forecast hours and members



### Surface wind direction RMSE at KGWO all forecast hours and members



### Surface wind speed bias at KGWO all forecast hours and members



## Surface wind speed RMSE at KGWO all forecast hours and members



#### Surface vector wind mean error KGWO all forecast hours and members



#### Surface vector wind RMSE at KGWO all forecast hours and members



# Surface wind direction bias at KGWO by forecast hour



Forecast hour

### Surface wind direction RMSE at KGWO by forecast hour



Surface wind speed bias at KGWO by forecast hour



Surface wind speed RMSE at KGWO by forecast hour



Forecast hour