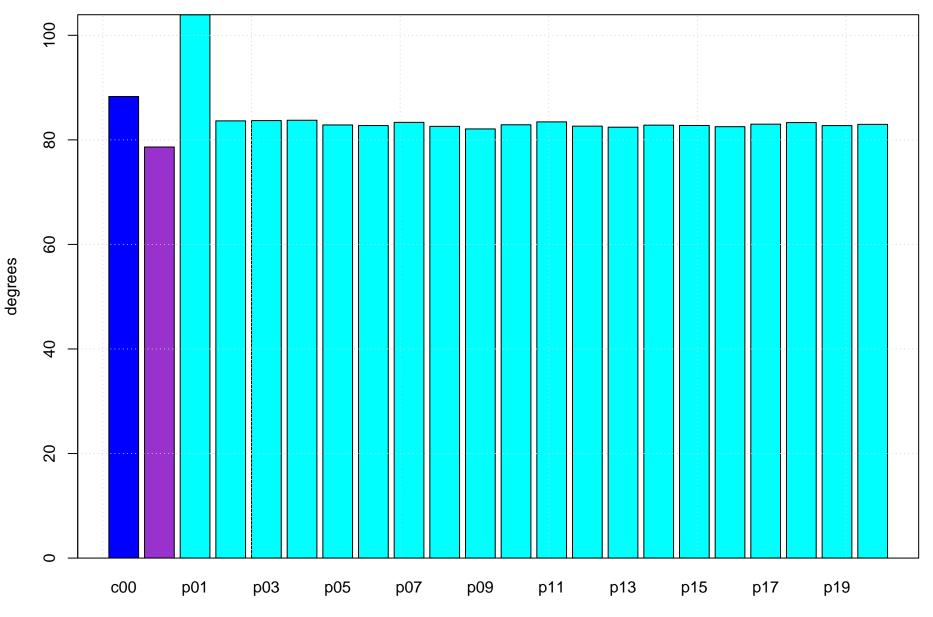

#### Mean vector surface wind error KGWO



Surface wind speed bias KGWO



#### Surface direction bias KGWO



m/s

Surface vector wind vector RMSE KGWO



s/m

Surface wind speed RMSE KGWO



Surface direction RMSE KGWO



### Surface wind direction bias at KGWO all forecast hours and members



### Surface wind direction RMSE at KGWO all forecast hours and members



### Surface wind speed bias at KGWO all forecast hours and members



## Surface wind speed RMSE at KGWO all forecast hours and members



#### Surface vector wind mean error KGWO all forecast hours and members



#### Surface vector wind RMSE at KGWO all forecast hours and members



# Surface wind direction bias at KGWO by forecast hour



Forecast hour

### Surface wind direction RMSE at KGWO by forecast hour



Surface wind speed bias at KGWO by forecast hour



Surface wind speed RMSE at KGWO by forecast hour



Forecast hour

Surfce vector wind error at KGWO by forecast hour



Surface vector wind RMSE at KGWO by forecast hour



Foreca