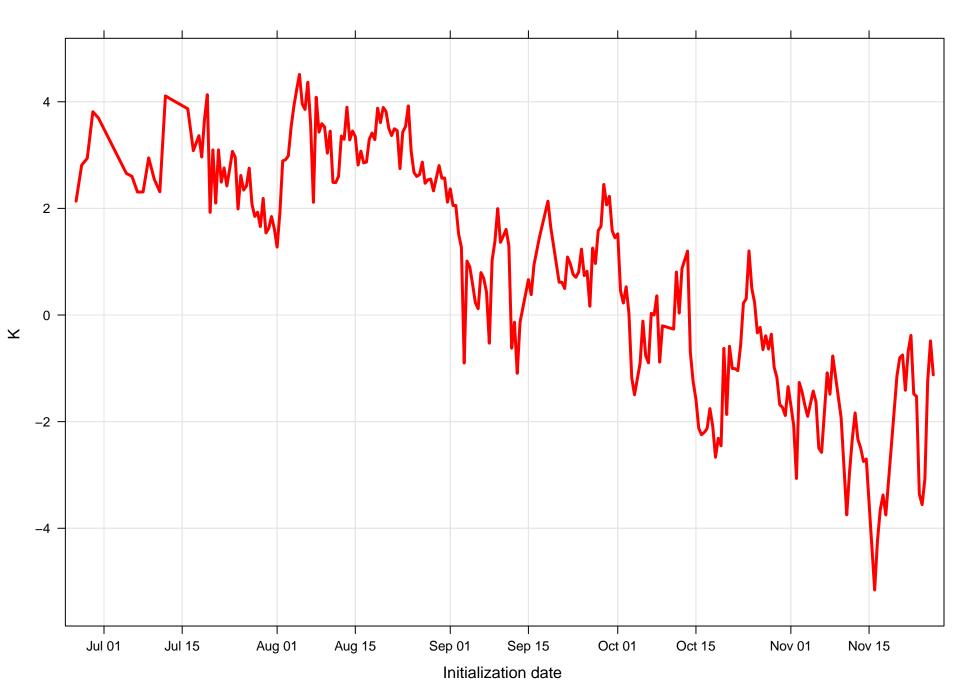

### Surface wind speed bias at KGWO all forecast hours and members

### Surface wind direction RMSE at KGWO by forecast hour

Surface wind speed bias at KGWO by forecast hour

Surface wind speed RMSE at KGWO by forecast hour

Forecast hour

Surfce vector wind error at KGWO by forecast hour