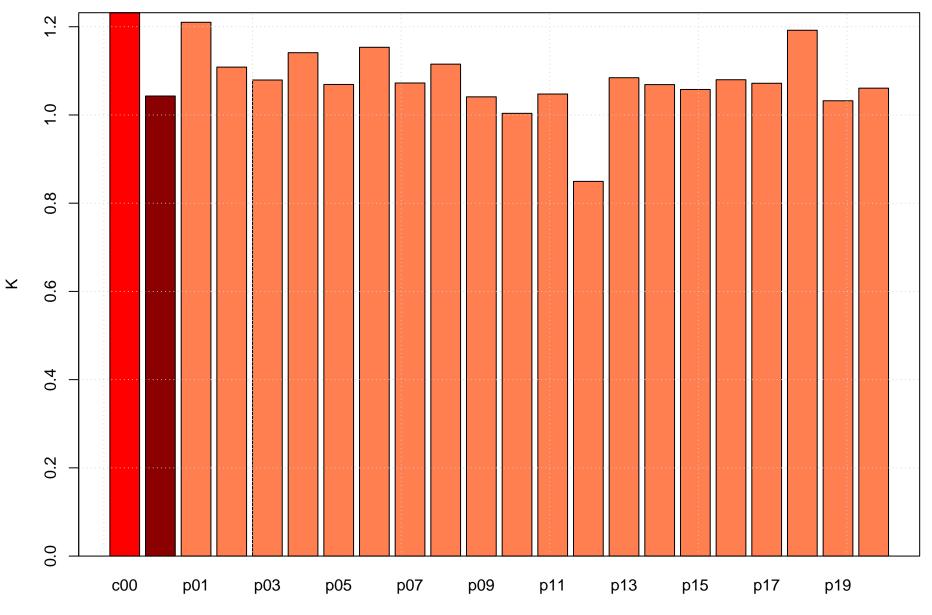

### Surface wind speed bias at KGWO all forecast hours and members

## Surface wind speed RMSE at KGWO all forecast hours and members