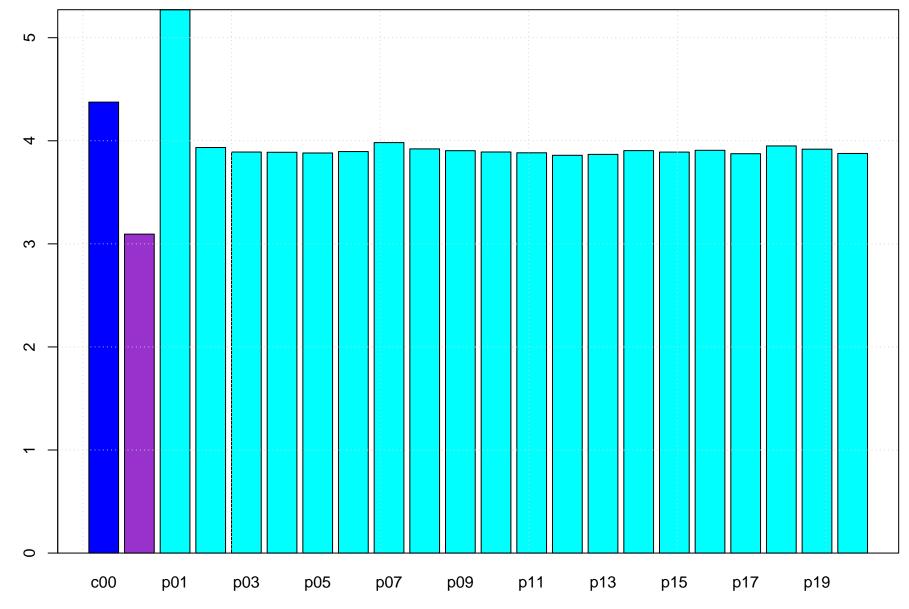

#### Mean vector surface wind error KGWO



Surface wind speed bias KGWO



#### Surface direction bias KGWO



m/s

Surface vector wind vector RMSE KGWO



s/m

Surface wind speed RMSE KGWO



Surface direction RMSE KGWO



### Surface wind direction bias at KGWO all forecast hours and members



### Surface wind direction RMSE at KGWO all forecast hours and members



### Surface wind speed bias at KGWO all forecast hours and members



## Surface wind speed RMSE at KGWO all forecast hours and members



#### Surface vector wind mean error KGWO all forecast hours and members



#### Surface vector wind RMSE at KGWO all forecast hours and members



# Surface wind direction bias at KGWO by forecast hour



Forecast hour

### Surface wind direction RMSE at KGWO by forecast hour



Surface wind speed bias at KGWO by forecast hour



Surface wind speed RMSE at KGWO by forecast hour



Forecast hour

Surfce vector wind error at KGWO by forecast