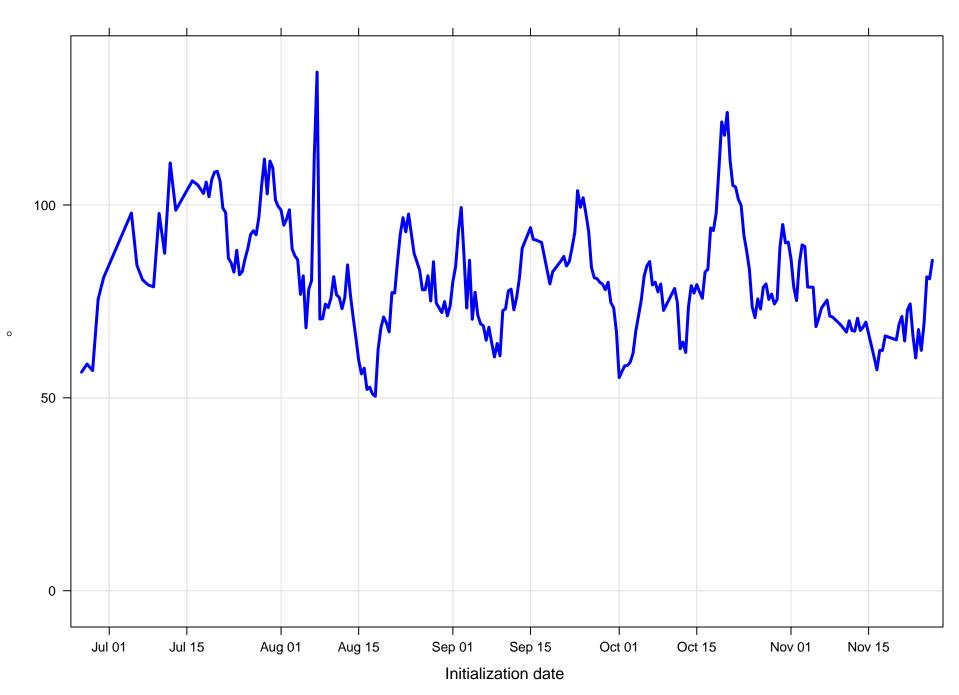

### Surface wind direction RMSE at KGWO by forecast hour

Surface wind speed bias at KGWO by forecast hour

Surface wind speed RMSE at KGWO by forecast hour

Forecast hour

Surfce vector wind error at KGWO by forecast hour