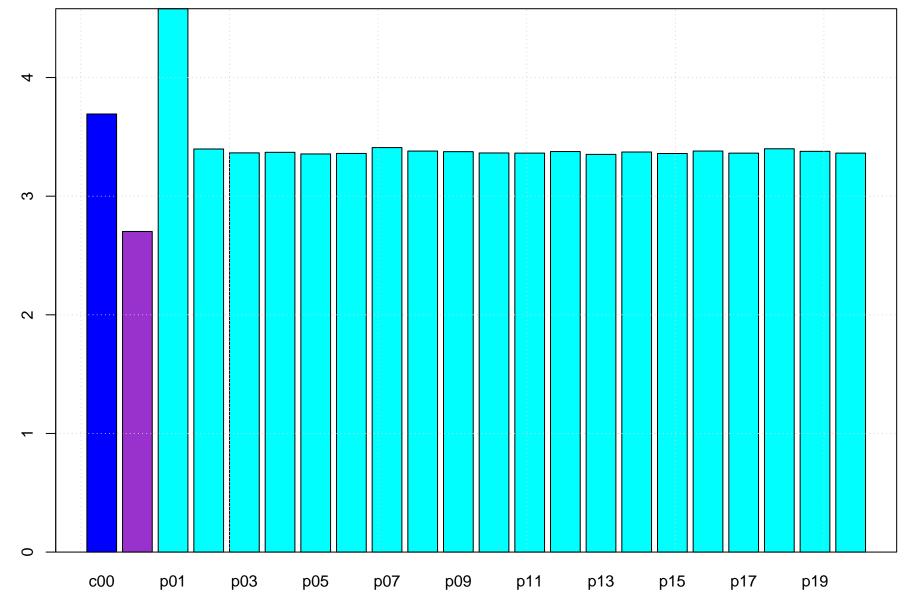

#### Mean vector surface wind error KGWO



Surface wind speed bias KGWO



#### Surface direction bias KGWO



m/s

Surface vector wind vector RMSE KGWO



s/m

Surface wind speed RMSE KGWO



Surface direction RMSE KGWO



### Surface wind direction bias at KGWO all forecast hours and members



### Surface wind direction RMSE at KGWO all forecast hours and members



### Surface wind speed bias at KGWO all forecast hours and members



## Surface wind speed RMSE at KGWO all forecast hours and members



#### Surface vector wind mean error KGWO all forecast hours and members



#### Surface vector wind RMSE at KGWO all forecast hours and members



# Surface wind direction bias at KGWO by forecast hour



Forecast hour

### Surface wind direction RMSE at KGWO by forecast hour



Surface wind speed bias at KGWO by forecast hour