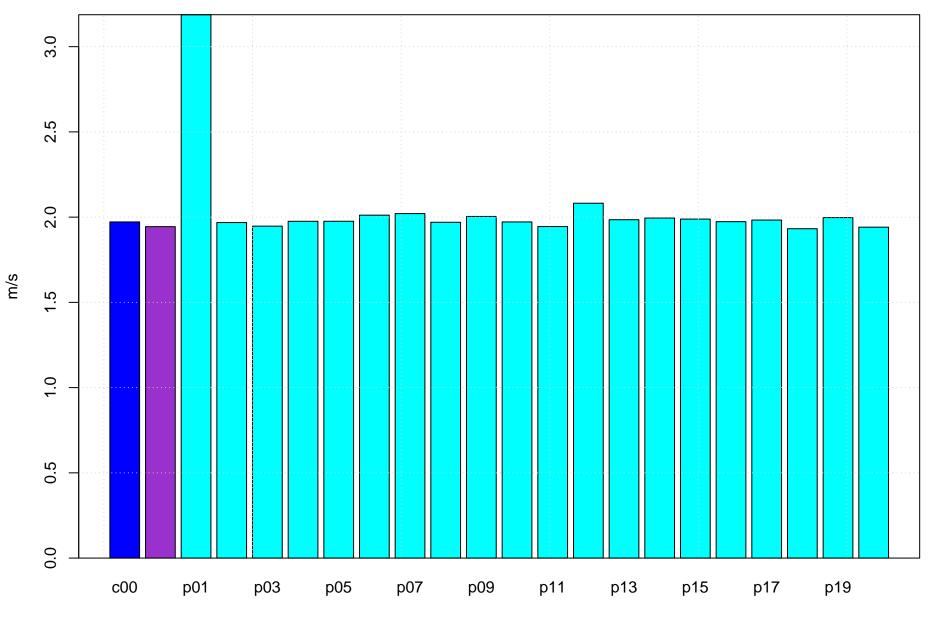

#### Mean vector surface wind error KGWO



Surface wind speed bias KGWO



#### Surface direction bias KGWO



m/s

Surface vector wind vector RMSE KGWO



s/m

Surface wind speed RMSE KGWO



Surface direction RMSE KGWO



### Surface wind direction bias at KGWO all forecast hours and members



### Surface wind direction RMSE at KGWO all forecast hours and members



### Surface wind speed bias at KGWO all forecast hours and members



## Surface wind speed RMSE at KGWO all forecast hours and members



#### Surface vector wind mean error KGWO all forecast hours and members



#### Surface vector wind RMSE at KGWO all forecast hours and members



# Surface wind direction bias at KGWO by forecast hour



Forecast hour

### Surface wind direction RMSE at KGWO by forecast hour



Surface wind speed bias at KGWO by forecast hour



Surface wind speed RMSE at KGW