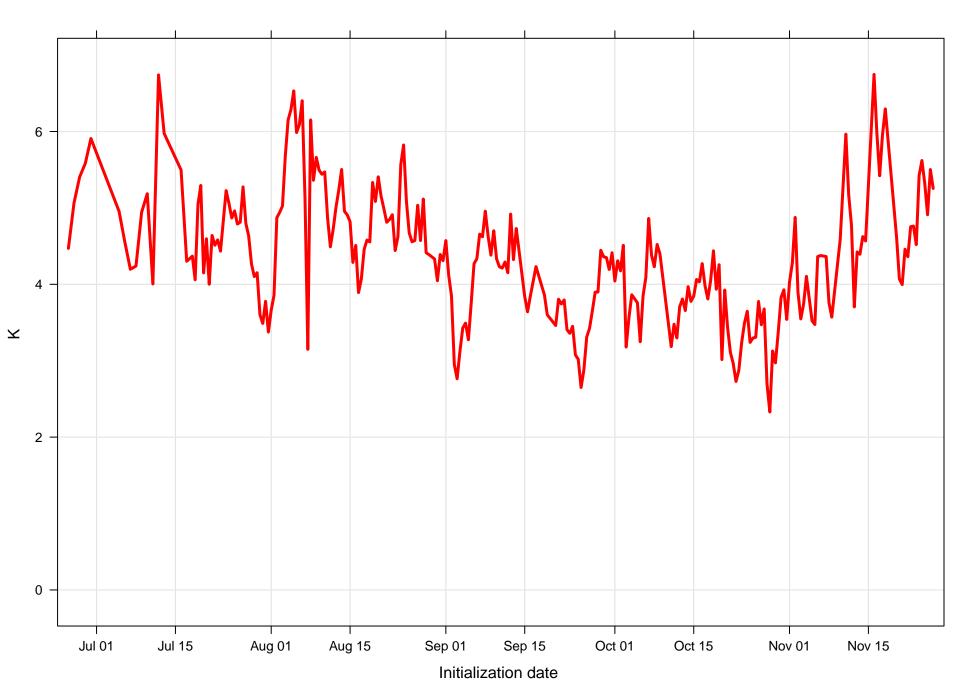

## Surface wind speed RMSE at KGWO all forecast hours and members

### Surface wind direction RMSE at KGWO by forecast hour

Surface wind speed bias at KGWO by forecast hour

Surface wind speed RMSE at KGWO by forecast hour

Forecast hour

Surfce vector wind error at KGWO by forecast hour