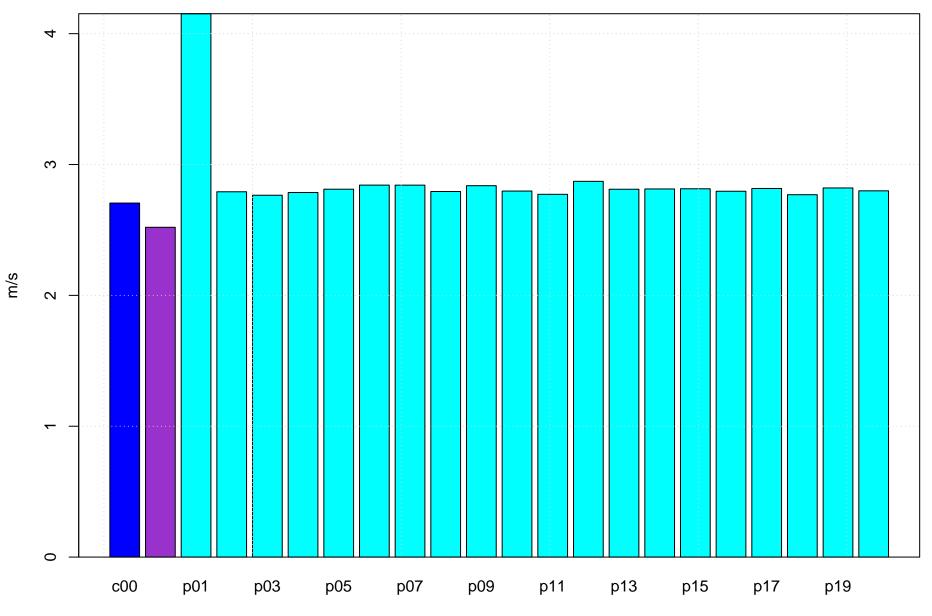

#### Mean vector surface wind error KGWO



Surface wind speed bias KGWO



#### Surface direction bias KGWO



m/s

Surface vector wind vector RMSE KGWO



s/m

Surface wind speed RMSE KGWO



Surface direction RMSE KGWO



### Surface wind direction bias at KGWO all forecast hours and members



### Surface wind direction RMSE at KGWO all forecast hours and members



### Surface wind speed bias at KGWO all forecast hours and members



## Surface wind speed RMSE at KGWO all forecast hours and members



#### Surface vector wind mean error KGWO all forecast hours and members



#### Surface vector wind RMSE at KGWO all forecast hours and members



# Surface wind direction bias at KGWO by forecast hour



Forecast hour

### Surface wind direction RMSE at KGWO by forecast hour



Surface wind speed bias at KGWO by forecast hour



Surface wind speed RMSE at KGWO by forecast hour



Forecast hour

Surfce vector wind error at KGWO by forecast hour



Surface vector wind RMSE at