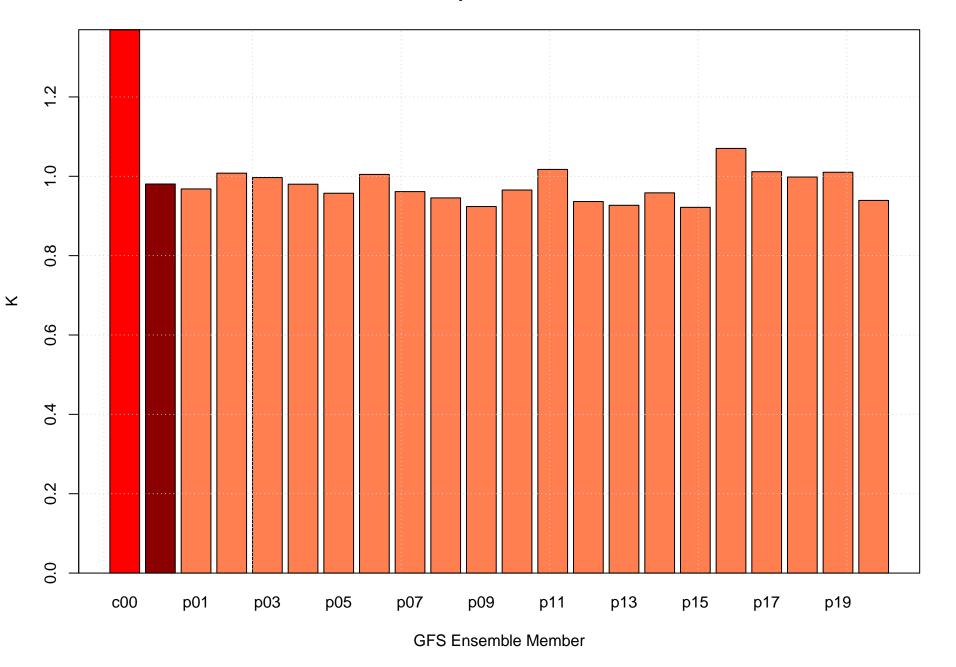

### Mean vector surface wind error KIXA



# Surface wind speed bias KIXA



### Surface direction bias KIXA



### Surface vector wind vector RMSE KIXA



# Surface wind speed RMSE KIXA



### **Surface direction RMSE KIXA**















## Surface wind direction bias at KIXA by forecast hour



## Surface wind direction RMSE at KIXA by forecast hour



# Surface wind speed bias at KIXA by forecast hour



## Surface wind speed RMSE at KIXA by forecast hour



# Surfce vector wind error at KIXA by forecast hour



### Surface vector wind RMSE at KIXA by forecast hour



# Surface temperature bias at KIXA



## Surface temperature RMSE at KIXA



## Surface dew point bias at KIXA



## Surface dew point RMSE at KIXA











# Surface temperature bias at KIXA by forecast hour



## Surface temperature RMSE at KIXA by forecast hour



# Surface dew point bias at KIXA by forecast hour



# Surface dew point RMSE at KIXA by forecast hour