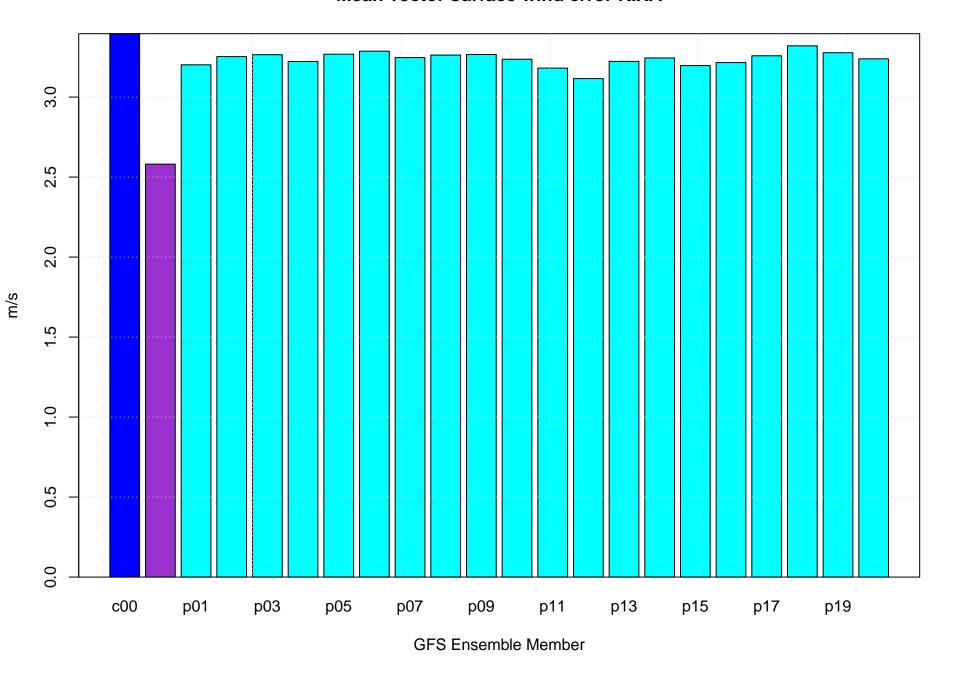

### Mean vector surface wind error KIXA



# Surface wind speed bias KIXA



### Surface direction bias KIXA



### Surface vector wind vector RMSE KIXA



# Surface wind speed RMSE KIXA



### **Surface direction RMSE KIXA**















## Surface wind direction bias at KIXA by forecast hour



## Surface wind direction RMSE at KIXA by forecast hour



# Surface wind speed bias at KIXA by forecast hour



## Surface wind speed RMSE at KIXA by forecast hour



# Surfce vector wind error at KIXA by forecast hour



### Surface vector wind RMSE at KIXA by forecast hour



# Surface temperature bias at KIXA



## Surface temperature RMSE at KIXA



## Surface dew point bias at KIXA



## Surface dew point RMSE at KIXA











# Surface temperature bias at KIXA by forecast hour



## Surface temperature RMSE at KIXA by forecast