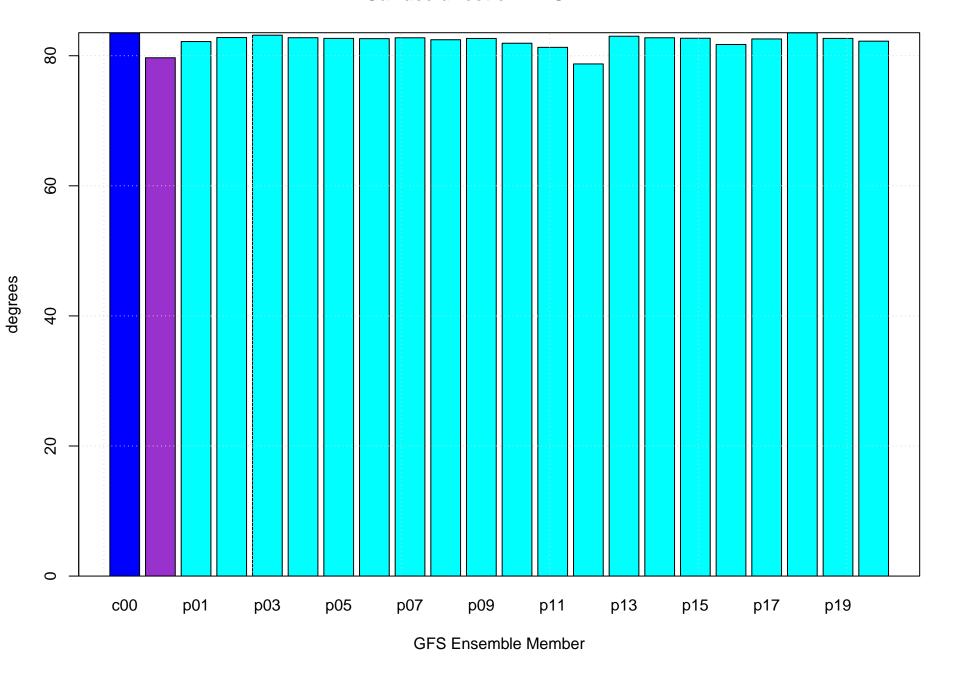

### Mean vector surface wind error KIXA



# Surface wind speed bias KIXA



### Surface direction bias KIXA



### Surface vector wind vector RMSE KIXA



# Surface wind speed RMSE KIXA



### **Surface direction RMSE KIXA**















## Surface wind direction bias at KIXA by forecast hour



## Surface wind direction RMSE at KIXA by forecast hour



# Surface wind speed bias at KIXA by forecast hour



## Surface wind speed RMSE at KIXA by forecast hour



# Surfce vector wind error at KIXA by forecast hour



### Surface vector wind RMSE at KIXA by forecast hour



# Surface temperature bias at KIXA



## Surface temperature RMSE at KIXA



## Surface dew point bias at KIXA



## Surface dew point RMSE at KIXA











# Surface temperature bias at KIXA by forecast hour



## Surface temperature RMSE at KIXA by forecast hour



# Surface dew point bias at KIXA by forecast hour



# Surface dew point RMSE at KIXA by forecast hour