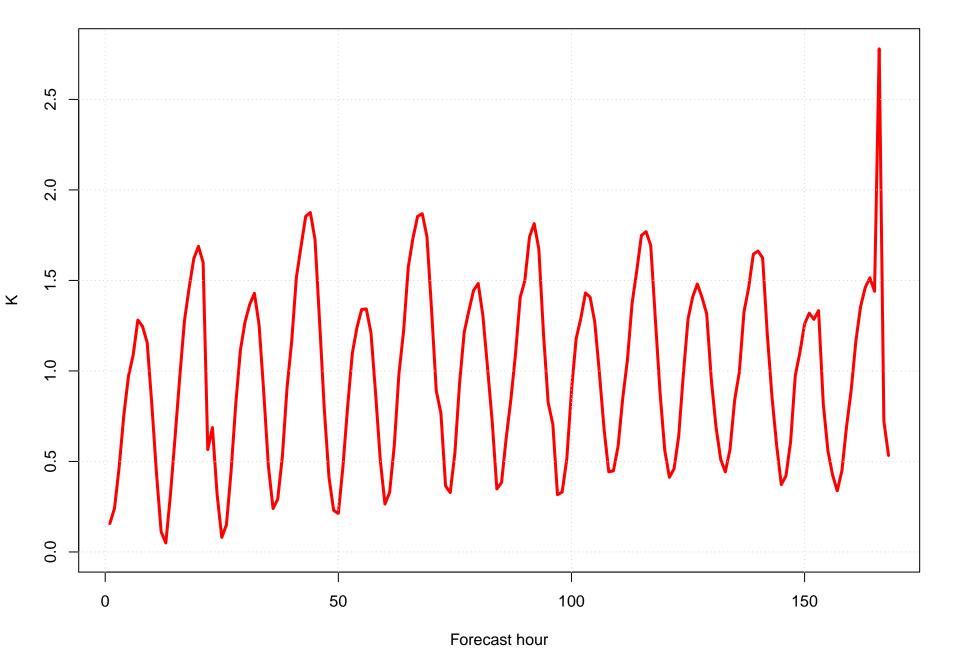

### Mean vector surface wind error KIXA



# Surface wind speed bias KIXA



### Surface direction bias KIXA



### Surface vector wind vector RMSE KIXA



# Surface wind speed RMSE KIXA



### **Surface direction RMSE KIXA**















## Surface wind direction bias at KIXA by forecast hour



## Surface wind direction RMSE at KIXA by forecast hour



# Surface wind speed bias at KIXA by forecast hour



## Surface wind speed RMSE at KIXA by forecast hour



# Surfce vector wind error at KIXA by forecast hour



### Surface vector wind RMSE at KIXA by forecast hour



# Surface temperature bias at KIXA



## Surface temperature RMSE at KIXA



## Surface dew point bias at KIXA



## Surface dew point RMSE at KIXA











# Surface temperature bias at KIXA by forecast hour



## Surface temperature RMSE at KIXA by forecast hour



# Surface dew point bias at KIXA by forecast hour



# Surface dew point RMSE at KIXA by forecast hour