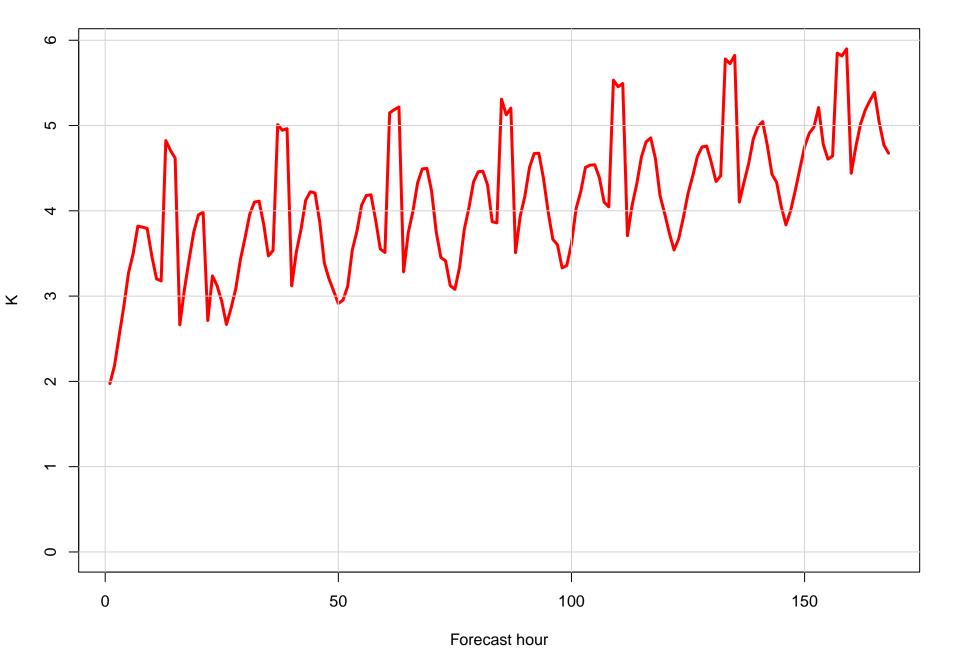

face wind speed bias KIXA



### Surface direction bias KIXA



### Surface vector wind vector RMSE KIXA



# Surface wind speed RMSE KIXA



### **Surface direction RMSE KIXA**















## Surface wind direction bias at KIXA by forecast hour



## Surface wind direction RMSE at KIXA by forecast hour



# Surface wind speed bias at KIXA by forecast hour



## Surface wind speed RMSE at KIXA by forecast hour



# Surfce vector wind error at KIXA by forecast hour



### Surface vector wind RMSE at KIXA by forecast hour



# Surface temperature bias at KIXA



## Surface temperature RMSE at KIXA



## Surface dew point bias at KIXA



## Surface dew point RMSE at KIXA











# Surface temperature bias at KIXA by forecast hour



## Surface temperature RMSE at KIXA by forecast hour



# Surface dew point bias at KIXA by forecast hour



# Surface dew point RMSE at KIXA by forecast hour