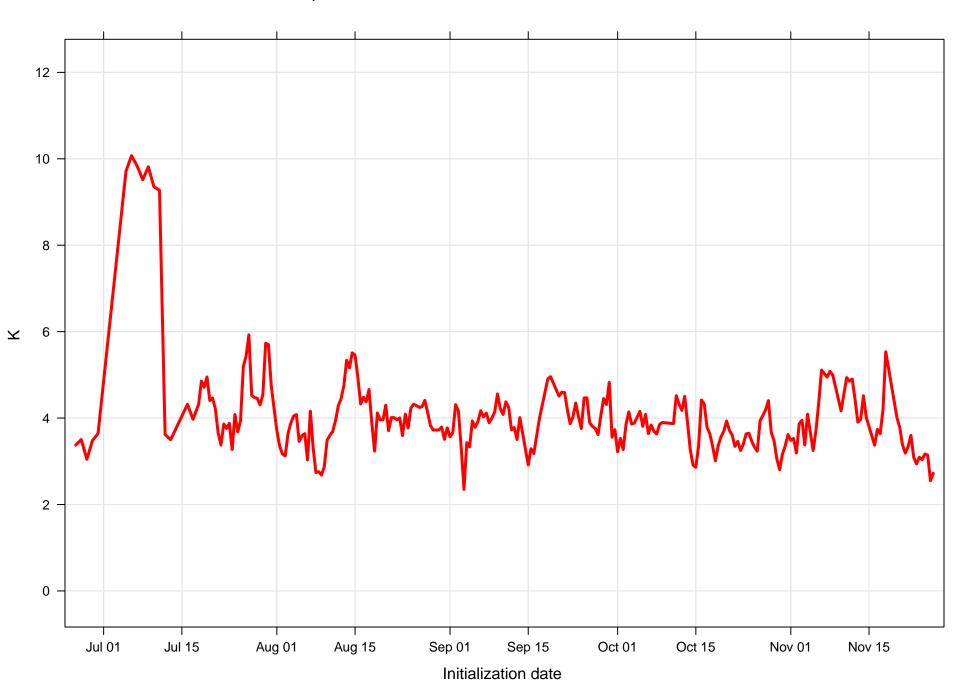

### Mean vector surface wind error KIXA



# Surface wind speed bias KIXA



### Surface direction bias KIXA



### Surface vector wind vector RMSE KIXA



# Surface wind speed RMSE KIXA



### **Surface direction RMSE KIXA**















## Surface wind direction bias at KIXA by forecast hour



## Surface wind direction RMSE at KIXA by forecast hour



# Surface wind speed bias at KIXA by forecast hour



## Surface wind speed RMSE at KIXA by forecast hour



# Surfce vector wind error at KIXA by forecast hour



### Surface vector wind RMSE at KIXA by forecast hour



# Surface temperature bias at KIXA



## Surface temperature RMSE at KIXA



## Surface dew point bias at KIXA



## Surface dew point RMSE at KIXA











# Surface temperature bias at KIXA by forecast hour



## Surface temperature RMSE at KIXA by forecast hour



# Surface dew point bias at KIXA by forecast hour



# Surface dew point RMSE at KIXA by forecast hour