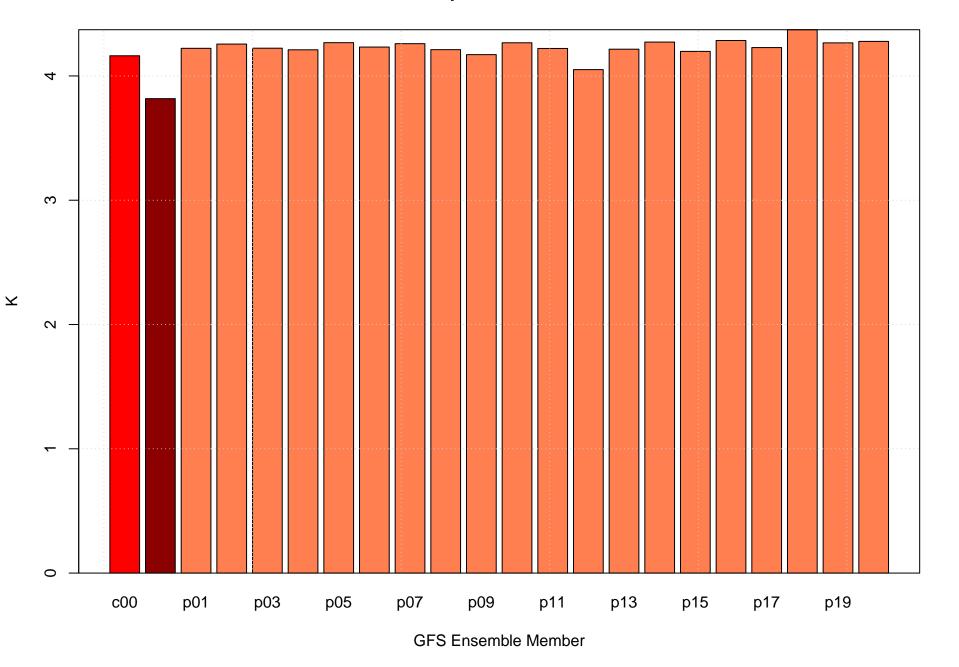

### Mean vector surface wind error KIXA



# Surface wind speed bias KIXA



### Surface direction bias KIXA



### Surface vector wind vector RMSE KIXA



# Surface wind speed RMSE KIXA



### **Surface direction RMSE KIXA**















## Surface wind direction bias at KIXA by forecast hour



## Surface wind direction RMSE at KIXA by forecast hour



# Surface wind speed bias at KIXA by forecast hour



## Surface wind speed RMSE at KIXA by forecast hour



# Surfce vector wind error at KIXA by forecast hour



### Surface vector wind RMSE at KIXA by forecast hour



# Surface temperature bias at KIXA



## Surface temperature RMSE at KIXA



## Surface dew point bias at KIXA



## Surface dew point RMSE at KIXA











# Surface temperature bias at KIXA by forecast hour



## Surface temperature RMSE at KIXA by forecast hour



# Surface dew point bias at KIXA by forecast hour



# Surface dew point RMSE at KIXA by forecast hour