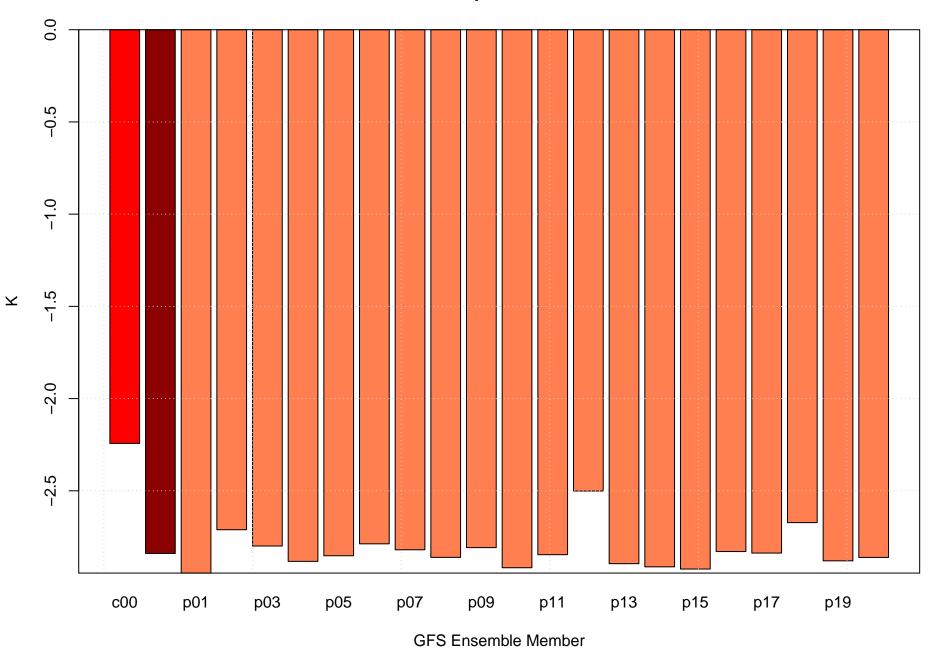

### Mean vector surface wind error KIXA



# Surface wind speed bias KIXA



### Surface direction bias KIXA



### Surface vector wind vector RMSE KIXA



# Surface wind speed RMSE KIXA



### **Surface direction RMSE KIXA**















## Surface wind direction bias at KIXA by forecast hour



## Surface wind direction RMSE at KIXA by forecast hour



# Surface wind speed bias at KIXA by forecast hour



## Surface wind speed RMSE at KIXA by forecast hour



# Surfce vector wind error at KIXA by forecast hour



### Surface vector wind RMSE at KIXA by forecast hour



# Surface temperature bias at KIXA



## Surface temperature RMSE at KIXA



## Surface dew point bias at KIXA



## Surface dew point RMSE at KIXA











# Surface temperature bias at KIXA by forecast hour



## Surface temperature RMSE at KIXA by forecast hour



# Surface dew point bias at KIXA by forecast hour



# Surface dew point RMSE at KIXA by forecast hour