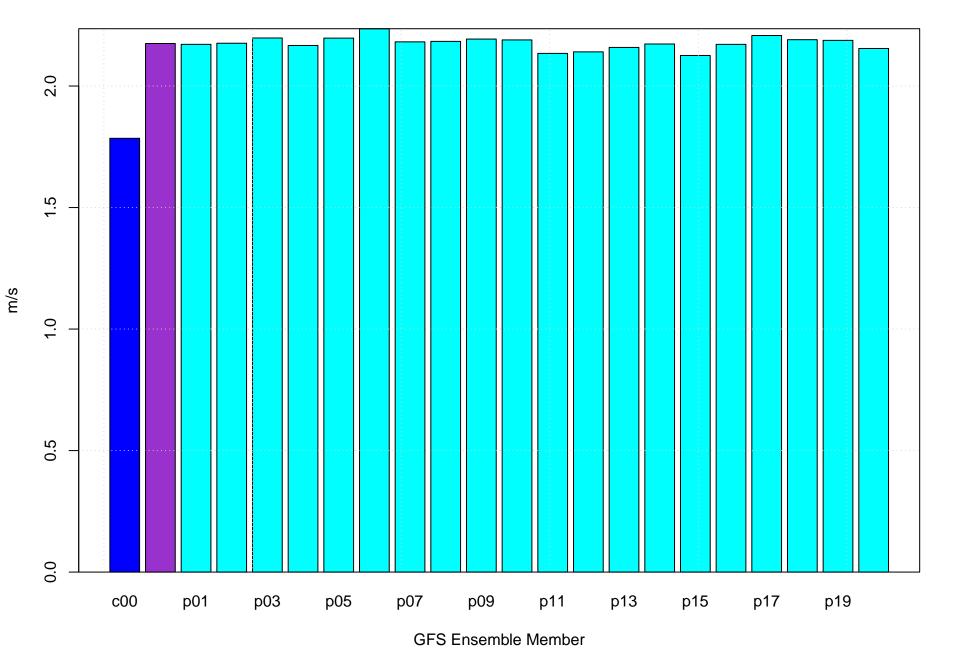

### Mean vector surface wind error KIXA



# Surface wind speed bias KIXA



### Surface direction bias KIXA



### Surface vector wind vector RMSE KIXA



# Surface wind speed RMSE KIXA



### **Surface direction RMSE KIXA**















## Surface wind direction bias at KIXA by forecast hour



## Surface wind direction RMSE at KIXA by forecast hour



# Surface wind speed bias at KIXA by forecast hour



## Surface wind speed RMSE at KIXA by forecast hour



# Surfce vector wind error at KIXA by forecast hour



### Surface vector wind RMSE at KIXA by forecast hour



# Surface temperature bias at KIXA



## Surface temperature RMSE at KIXA



## Surface dew point bias at KIXA



## Surface dew point RMSE at KIXA











# Surface temperature bias at KIXA by forecast hour



## Surface temperature RMSE at KIXA by forecast hour



# Surface dew point bias