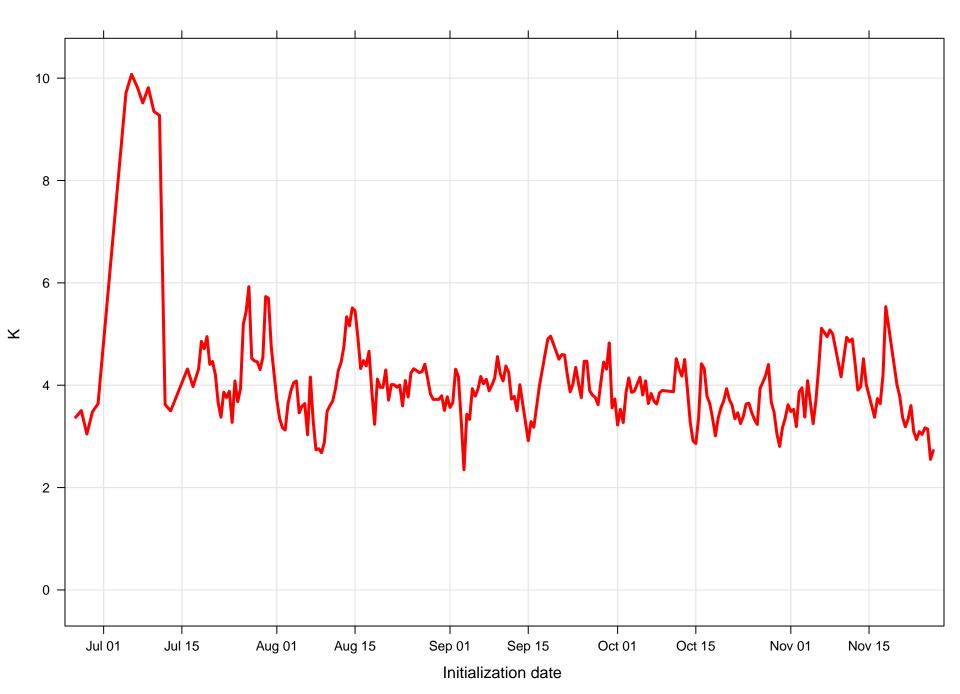

### Mean vector surface wind error KIXA



# Surface wind speed bias KIXA



### Surface direction bias KIXA



### Surface vector wind vector RMSE KIXA



# Surface wind speed RMSE KIXA



### **Surface direction RMSE KIXA**















## Surface wind direction bias at KIXA by forecast hour



## Surface wind direction RMSE at KIXA by forecast hour



# Surface wind speed bias at KIXA by forecast hour



## Surface wind speed RMSE at KIXA by forecast hour



# Surfce vector wind error at KIXA by forecast hour



### Surface vector wind RMSE at KIXA by forecast hour



# Surface temperature bias at KIXA



## Surface temperature RMSE at KIXA



## Surface dew point bias at KIXA



## Surface dew point RMSE at KIXA











# Surface temperature bias at KIXA by forecast hour



## Surface temperature RMSE at KIXA by forecast hour



# Surface dew point bias at KIXA by forecast hour



# Surface dew point RMSE at KIXA by forecast hour