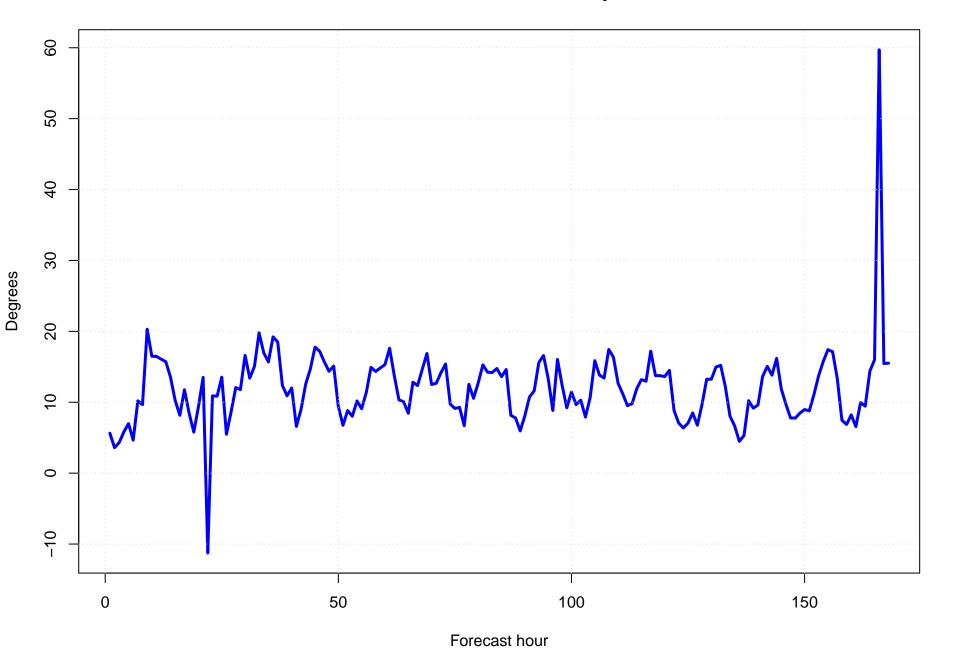

### Mean vector surface wind error KIXA



# Surface wind speed bias KIXA



### Surface direction bias KIXA



### Surface vector wind vector RMSE KIXA



# Surface wind speed RMSE KIXA



### **Surface direction RMSE KIXA**















## Surface wind direction bias at KIXA by forecast hour



## Surface wind direction RMSE at KIXA by forecast hour



# Surface wind speed bias at KIXA by forecast hour



## Surface wind speed RMSE at KIXA by forecast hour



# Surfce vector wind error at KIXA by forecast hour



### Surface vector wind RMSE at KIXA by forecast hour



# Surface temperature bias at KIXA



## Surface temperature RMSE at KIXA



## Surface dew point bias at KIXA



## Surface dew point RMSE at KIXA











# Surface temperature bias at KIXA by forecast hour



## Surface temperature RMSE at KIXA by forecast hour



# Surface dew point bias at KIXA by forecast hour



# Surface dew point RMSE at KIXA by forecast hour