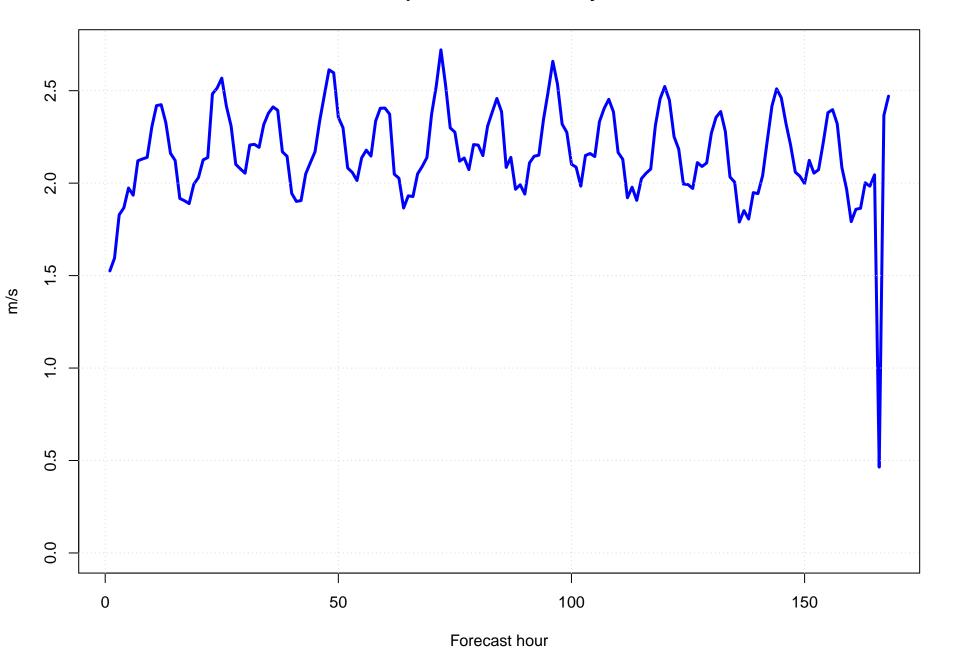

### Mean vector surface wind error KIXA



# Surface wind speed bias KIXA



### Surface direction bias KIXA



### Surface vector wind vector RMSE KIXA



# Surface wind speed RMSE KIXA



### **Surface direction RMSE KIXA**















## Surface wind direction bias at KIXA by forecast hour



## Surface wind direction RMSE at KIXA by forecast hour



# Surface wind speed bias at KIXA by forecast hour



## Surface wind speed RMSE at KIXA by forecast hour



# Surfce vector wind error at KIXA by forecast hour



### Surface vector wind RMSE at KIXA by forecast hour



# Surface temperature bias at KIXA



## Surface temperature RMSE at KIXA



## Surface dew point bias at KIXA



## Surface dew point RMSE at KIXA











# Surface temperature bias at KIXA by forecast hour



## Surface temperature RMSE at KIXA by forecast hour



# Surface dew point bias at KIXA by forecast hour



# Surface dew point RMSE at KIXA by forecast hour