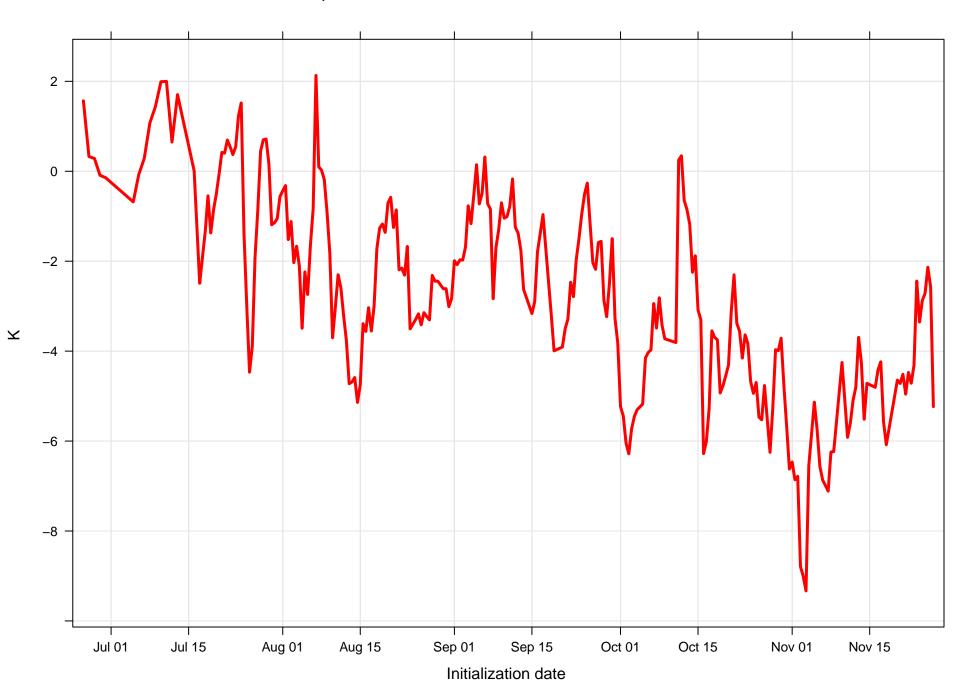

### Mean vector surface wind error KIXA



# Surface wind speed bias KIXA



### Surface direction bias KIXA



### Surface vector wind vector RMSE KIXA



# Surface wind speed RMSE KIXA



### **Surface direction RMSE KIXA**















## Surface wind direction bias at KIXA by forecast hour



## Surface wind direction RMSE at KIXA by forecast hour



# Surface wind speed bias at KIXA by forecast hour



## Surface wind speed RMSE at KIXA by forecast hour



# Surfce vector wind error at KIXA by forecast hour



### Surface vector wind RMSE at KIXA by forecast hour



# Surface temperature bias at KIXA



## Surface temperature RMSE at KIXA



## Surface dew point bias at KIXA



## Surface dew point RMSE at KIXA











# Surface temperature bias at KIXA by forecast hour



## Surface temperature RMSE at KIXA by forecast hour



# Surface dew point bias at KIXA by forecast hour



# Surface dew point RMSE at KIXA by forecast hour