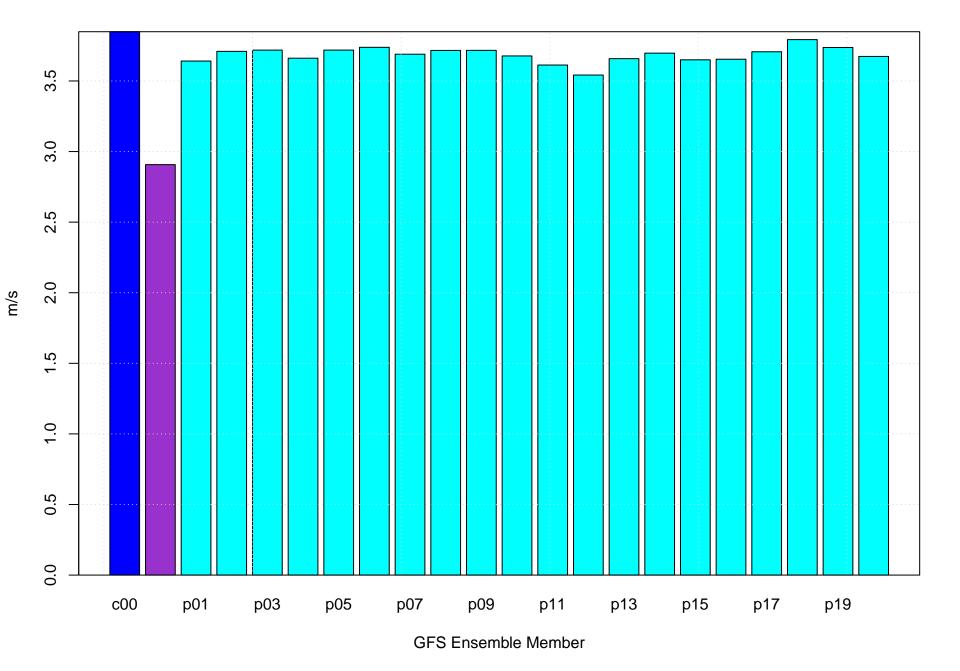

### Mean vector surface wind error KIXA



# Surface wind speed bias KIXA



### Surface direction bias KIXA



### Surface vector wind vector RMSE KIXA



# Surface wind speed RMSE KIXA



### **Surface direction RMSE KIXA**















## Surface wind direction bias at KIXA by forecast hour



## Surface wind direction RMSE at KIXA by forecast hour



# Surface wind speed bias at KIXA by forecast hour



## Surface wind speed RMSE at KIXA by forecast hour



# Surfce vector wind error at KIXA by forecast hour



### Surface vector wind RMSE at KIXA by forecast hour



# Surface temperature bias at KIXA



## Surface temperature RMSE at KIXA



## Surface dew point bias at KIXA



## Surface dew point RMSE at KIXA











# Surface temperature bias at KIXA by forecast hour



## Surface temperature RMSE at KIXA by forecast hour



# Surface dew point bias at KIXA by forecast hour



# Surface dew point RMSE at KIXA by forecast hour