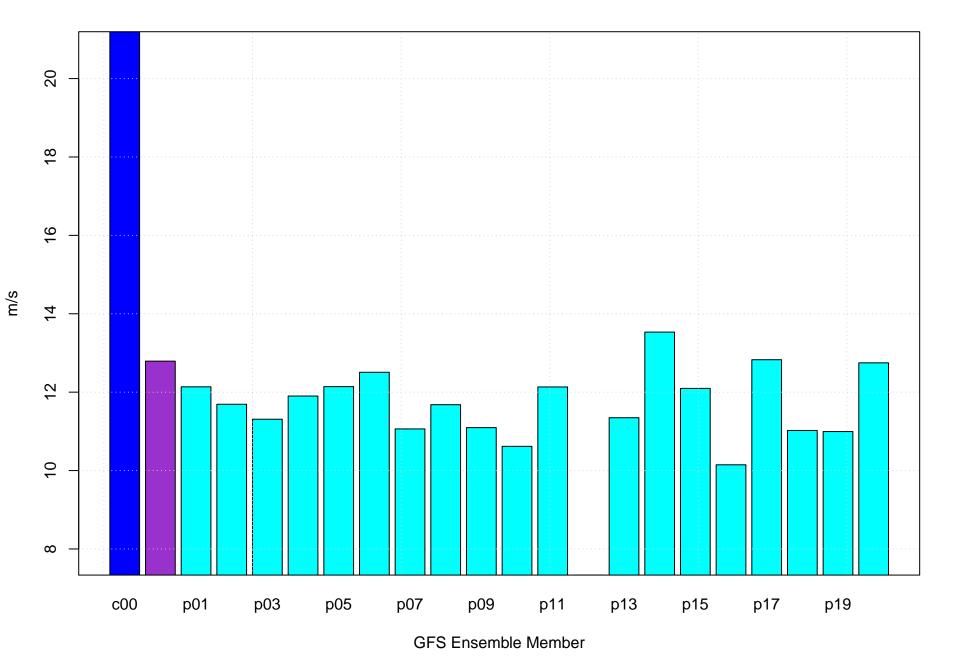

### Mean vector surface wind error KIXA



# Surface wind speed bias KIXA



### Surface direction bias KIXA



### Surface vector wind vector RMSE KIXA



# Surface wind speed RMSE KIXA



### **Surface direction RMSE KIXA**















## Surface wind direction bias at KIXA by forecast hour



## Surface wind direction RMSE at KIXA by forecast hour



# Surface wind speed bias at KIXA by forecast hour



## Surface wind speed RMSE at KIXA by forecast hour



# Surfce vector wind error at KIXA by forecast hour



### Surface vector wind RMSE at KIXA by forecast hour



# Surface temperature bias at KIXA



## Surface temperature RMSE at KIXA



## Surface dew point bias at KIXA



## Surface dew point RMSE at KIXA











# Surface temperature bias at KIXA by forecast hour



## Surface temperature RMSE at KIXA by forecast hour



# Surface dew point bias at KIXA by forecast hour



# Surfa