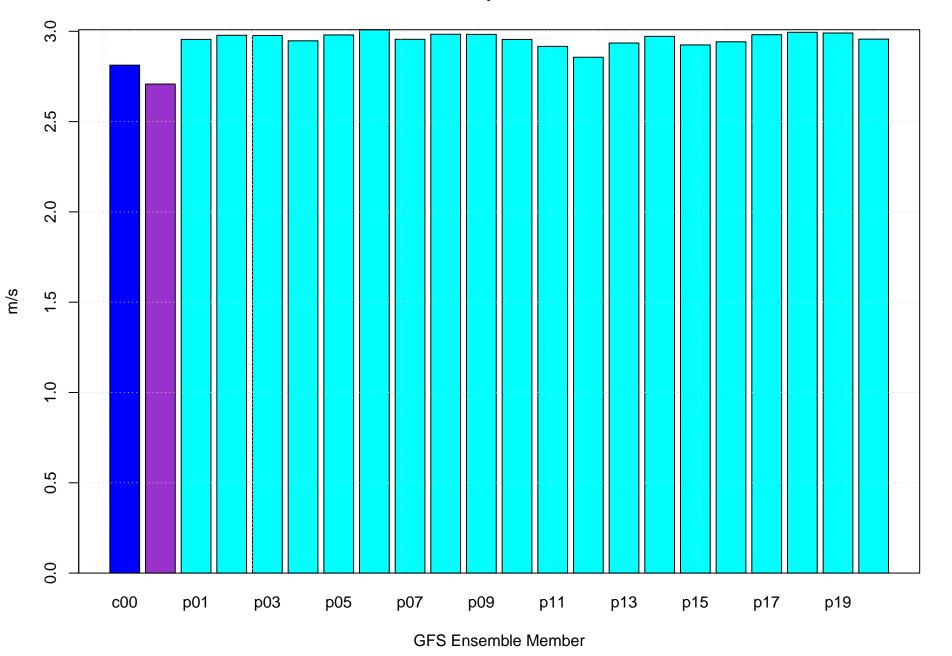

### Mean vector surface wind error KIXA



# Surface wind speed bias KIXA



### Surface direction bias KIXA



### Surface vector wind vector RMSE KIXA



# Surface wind speed RMSE KIXA



### **Surface direction RMSE KIXA**















## Surface wind direction bias at KIXA by forecast hour



## Surface wind direction RMSE at KIXA by forecast hour



# Surface wind speed bias at KIXA by forecast hour



## Surface wind speed RMSE at KIXA by forecast hour



# Surfce vector wind error at KIXA by forecast hour



### Surface vector wind RMSE at KIXA by forecast hour



# Surface temperature bias at KIXA



## Surface temperature RMSE at KIXA



## Surface dew point bias at KIXA



## Surface dew point RMSE at KIXA











# Surface temperature bias at KIXA by forecast hour



## Surface temperature RMSE at KIXA by forecast hour



# Surface dew point bias at KIXA by forecast hour



# Surface dew point RMSE at KIXA by forecast hour