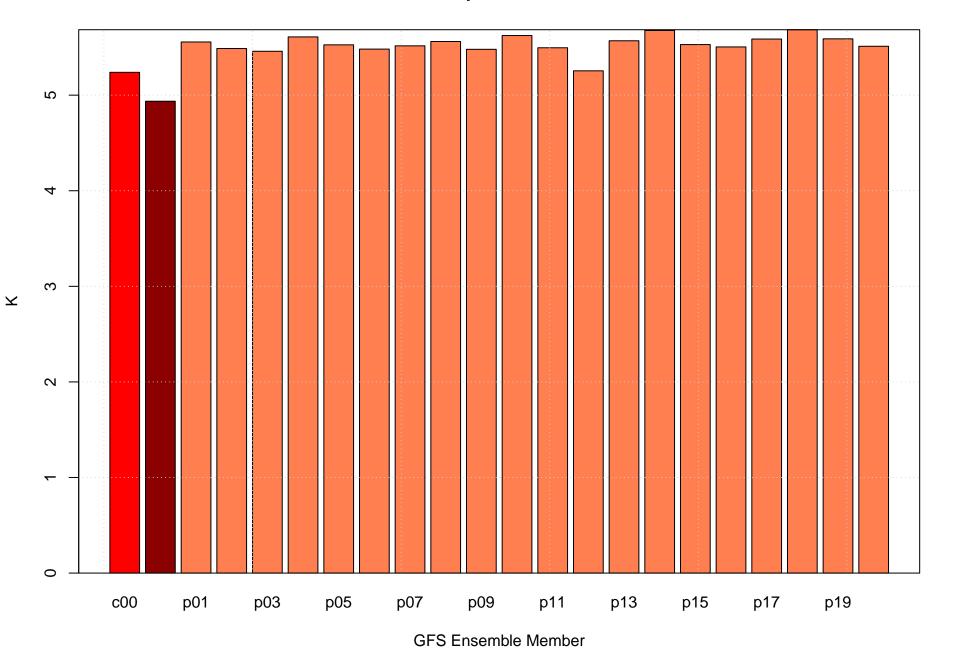

### Mean vector surface wind error KIXA



# Surface wind speed bias KIXA



### Surface direction bias KIXA



### Surface vector wind vector RMSE KIXA



# Surface wind speed RMSE KIXA



### **Surface direction RMSE KIXA**















## Surface wind direction bias at KIXA by forecast hour



## Surface wind direction RMSE at KIXA by forecast hour



# Surface wind speed bias at KIXA by forecast hour



## Surface wind speed RMSE at KIXA by forecast hour



# Surfce vector wind error at KIXA by forecast hour



### Surface vector wind RMSE at KIXA by forecast hour



# Surface temperature bias at KIXA



## Surface temperature RMSE at KIXA



## Surface dew point bias at KIXA



## Surface dew point RMSE at KIXA











# Surface temperature bias at KIXA by forecast hour



## Surface temperature RMSE at KIXA by forecast hour



# Surface dew point bias at KIXA by forecast hour



# Surface dew point RMSE at KIXA by forecast hour