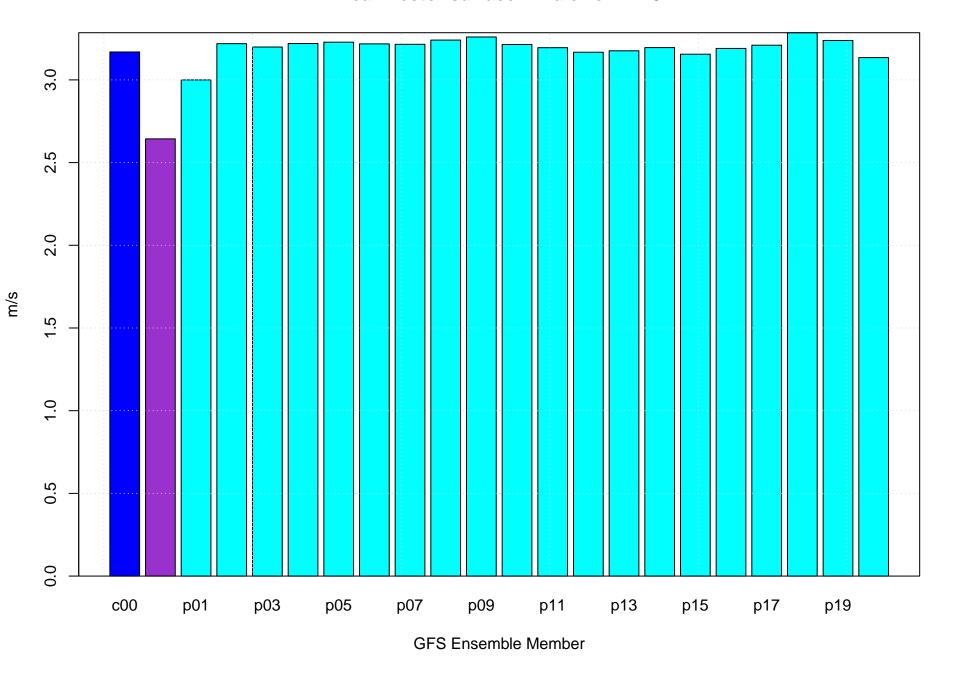

#### Mean vector surface wind error KRIC



## Surface wind speed bias KRIC



#### Surface direction bias KRIC



#### Surface vector wind vector RMSE KRIC



## Surface wind speed RMSE KRIC



#### **Surface direction RMSE KRIC**















# Surface wind direction bias at KRIC by forecast hour



#### Surface wind direction RMSE at KRIC by forecast hour



## Surface wind speed bias at KRIC by forecast hour



## Surface wind speed RMSE at KRIC by forecast hour



## Surfce vector wind error at KRIC by forecast hour



## Surface vector wind RMSE at KRIC by forecast hour



## Surface temperature bias at KRIC



## Surface temperature RMSE at KRIC



## Surface dew point bias at KRIC



## Surface dew point RMSE at KRIC











## Surface temperature bias at KRIC by forecast hour



## Surface temperature RMSE at KRIC by