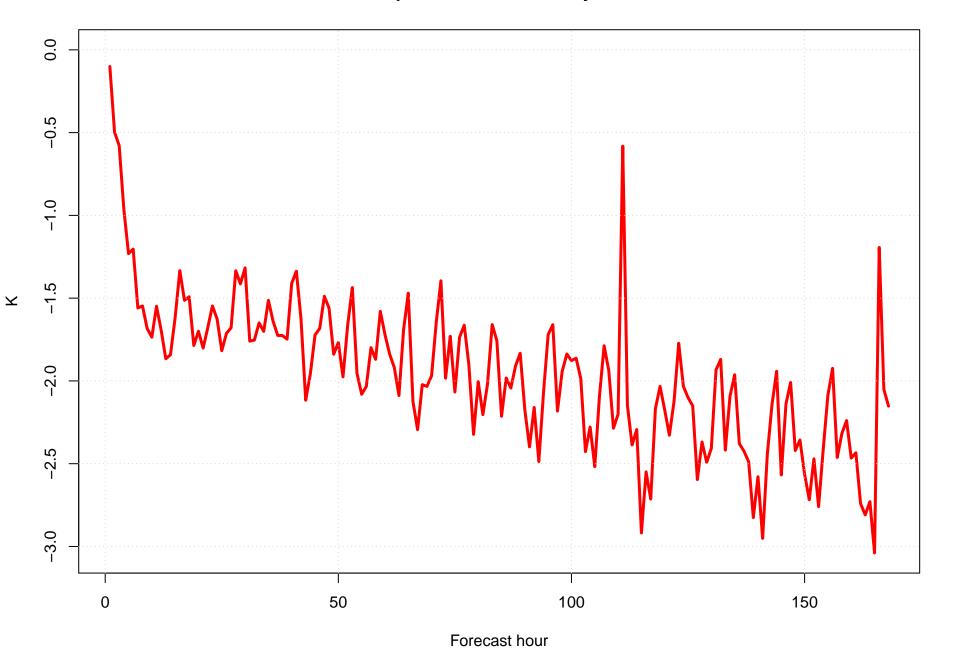

#### Surface vector wind vector RMSE KRIC



## Surface wind speed RMSE KRIC



#### **Surface direction RMSE KRIC**















# Surface wind direction bias at KRIC by forecast hour



#### Surface wind direction RMSE at KRIC by forecast hour



## Surface wind speed bias at KRIC by forecast hour



## Surface wind speed RMSE at KRIC by forecast hour



## Surfce vector wind error at KRIC by forecast hour



## Surface vector wind RMSE at KRIC by forecast hour



## Surface temperature bias at KRIC



## Surface temperature RMSE at KRIC



## Surface dew point bias at KRIC



## Surface dew point RMSE at KRIC











## Surface temperature bias at KRIC by forecast hour



## Surface temperature RMSE at KRIC by forecast hour



## Surface dew point bias at KRIC by forecast hour



#### Surface dew point RMSE at KRIC by forecast hour