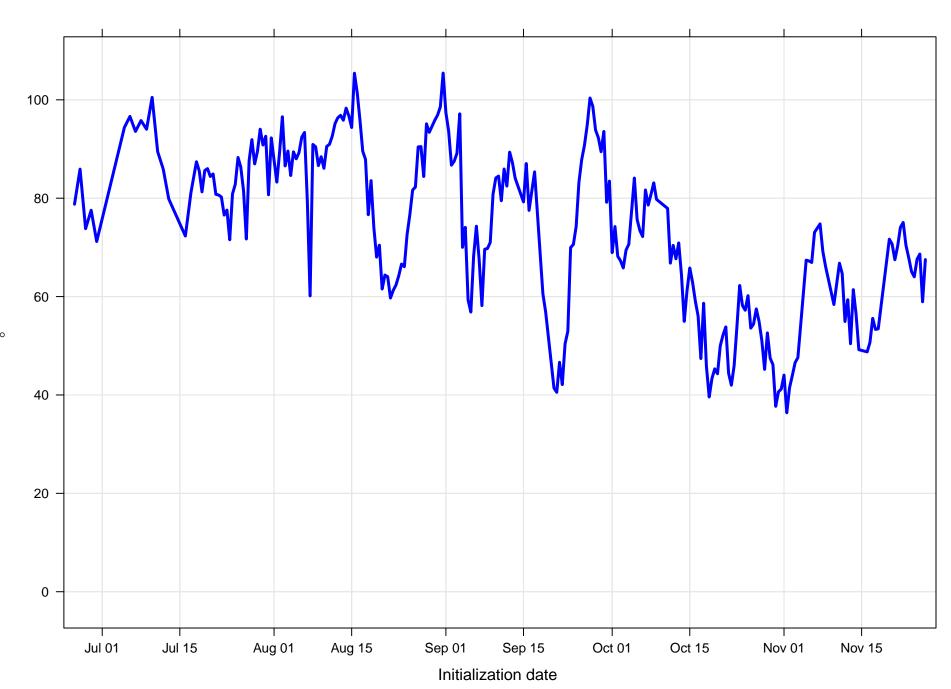

#### Mean vector surface wind error KRIC



## Surface wind speed bias KRIC



#### Surface direction bias KRIC



#### Surface vector wind vector RMSE KRIC



## Surface wind speed RMSE KRIC



#### **Surface direction RMSE KRIC**















# Surface wind direction bias at KRIC by forecast hour



#### Surface wind direction RMSE at KRIC by forecast hour



## Surface wind speed bias at KRIC by forecast hour



## Surface wind speed RMSE at KRIC by forecast hour



## Surfce vector wind error at KRIC by forecast hour



## Surface vector wind RMSE at KRIC by forecast hour



## Surface temperature bias at KRIC



## Surface temperature RMSE at KRIC



## Surface dew point bias at KRIC



## Surface dew point RMSE at KRIC











## Surface temperature bias at KRIC by forecast hour



## Surface temperature RMSE at KRIC by forecast hour



## Surface dew point bias at KRIC by forecast hour



#### Surface dew point RMSE at KRIC by forecast hour