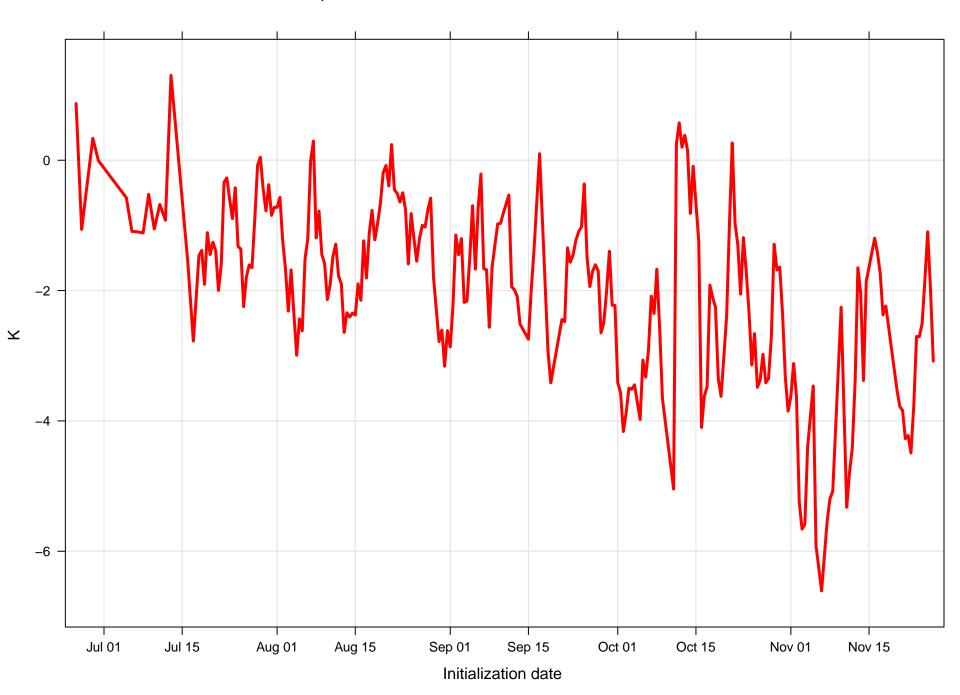

#### Mean vector surface wind error KRIC



## Surface wind speed bias KRIC



#### Surface direction bias KRIC



#### Surface vector wind vector RMSE KRIC



## Surface wind speed RMSE KRIC



#### **Surface direction RMSE KRIC**















# Surface wind direction bias at KRIC by forecast hour



#### Surface wind direction RMSE at KRIC by forecast hour



## Surface wind speed bias at KRIC by forecast hour



## Surface wind speed RMSE at KRIC by forecast hour



## Surfce vector wind error at KRIC by forecast hour



## Surface vector wind RMSE at KRIC by forecast hour



## Surface temperature bias at KRIC



## Surface temperature RMSE at KRIC



## Surface dew point bias at KRIC



## Surface dew point RMSE at KRIC











## Surface temperature bias at KRIC by forecast hour



## Surface temperature RMSE at KRIC by forecast hour



## Surface dew point bias at KRIC by forecast hour



#### Surface dew point RMSE at KRIC by forecast hour