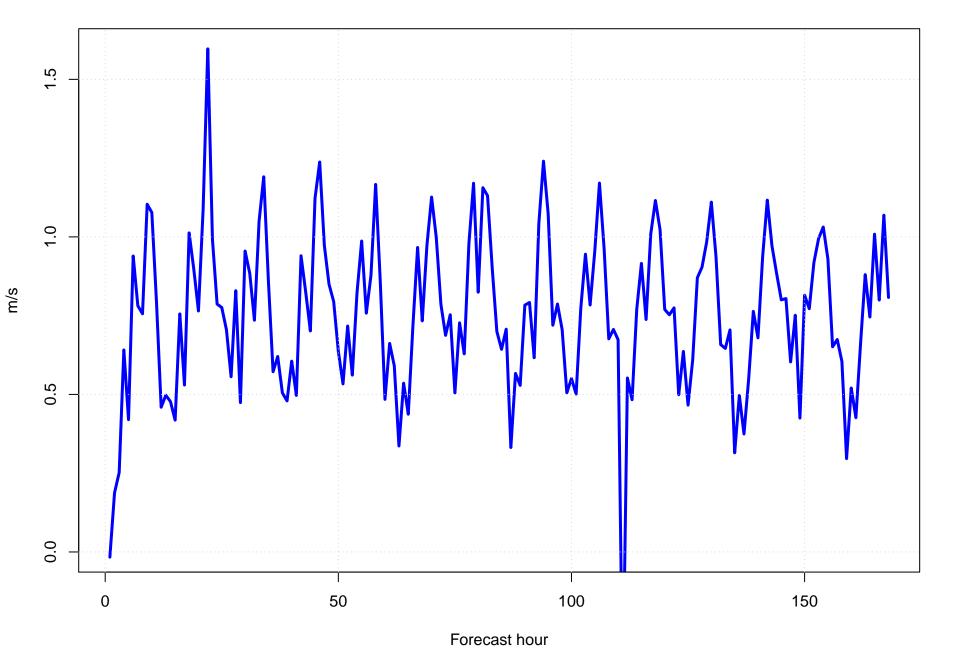

#### Mean vector surface wind error KRIC



## Surface wind speed bias KRIC



#### Surface direction bias KRIC



#### Surface vector wind vector RMSE KRIC



## Surface wind speed RMSE KRIC



#### **Surface direction RMSE KRIC**















# Surface wind direction bias at KRIC by forecast hour



#### Surface wind direction RMSE at KRIC by forecast hour



## Surface wind speed bias at KRIC by forecast hour



## Surface wind speed RMSE at KRIC by forecast hour



## Surfce vector wind error at KRIC by forecast hour



## Surface vector wind RMSE at KRIC by forecast hour



## Surface temperature bias at KRIC



## Surface temperature RMSE at KRIC



## Surface dew point bias at KRIC



## Surface dew point RMSE at KRIC











## Surface temperature bias at KRIC by forecast hour



## Surface temperature RMSE at KRIC by forecast hour



## Surface dew point bias at KRIC by forecast hour



#### Surface dew point RMSE at KRIC by forecast hour