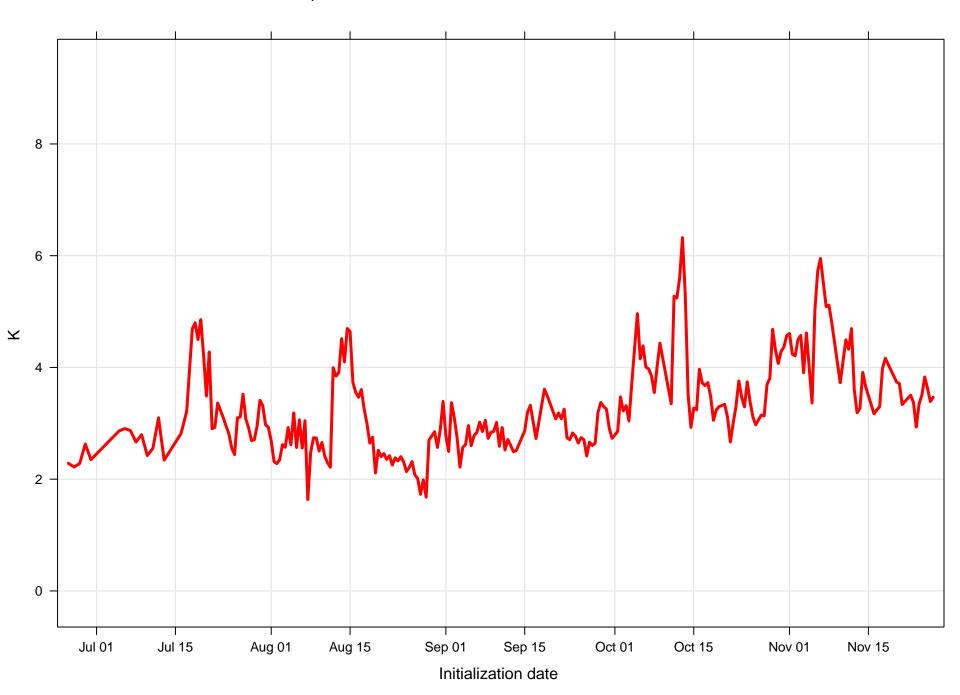

#### Mean vector surface wind error KRIC



## Surface wind speed bias KRIC



#### Surface direction bias KRIC



#### Surface vector wind vector RMSE KRIC



## Surface wind speed RMSE KRIC



#### **Surface direction RMSE KRIC**















# Surface wind direction bias at KRIC by forecast hour



#### Surface wind direction RMSE at KRIC by forecast hour



## Surface wind speed bias at KRIC by forecast hour



## Surface wind speed RMSE at KRIC by forecast hour



## Surfce vector wind error at KRIC by forecast hour



## Surface vector wind RMSE at KRIC by forecast hour



## Surface temperature bias at KRIC



## Surface temperature RMSE at KRIC



## Surface dew point bias at KRIC



## Surface dew point RMSE at KRIC











## Surface temperature bias at KRIC by forecast hour



## Surface temperature RMSE at KRIC by forecast hour



## Surface dew point bias at KRIC by forecast hour



#### Surface dew point RMSE at KRIC by forecast hour