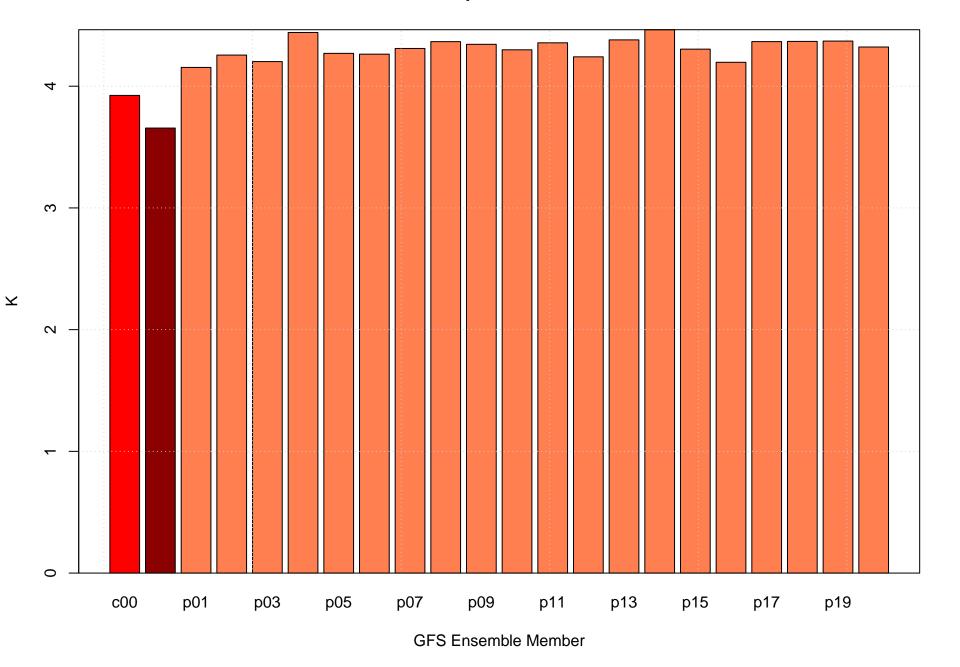

#### Mean vector surface wind error KRIC



## Surface wind speed bias KRIC



#### Surface direction bias KRIC



#### Surface vector wind vector RMSE KRIC



## Surface wind speed RMSE KRIC



#### **Surface direction RMSE KRIC**















# Surface wind direction bias at KRIC by forecast hour



#### Surface wind direction RMSE at KRIC by forecast hour



## Surface wind speed bias at KRIC by forecast hour



## Surface wind speed RMSE at KRIC by forecast hour



## Surfce vector wind error at KRIC by forecast hour



## Surface vector wind RMSE at KRIC by forecast hour



## Surface temperature bias at KRIC



## Surface temperature RMSE at KRIC



## Surface dew point bias at KRIC



## Surface dew point RMSE at KRIC











## Surface temperature bias at KRIC by forecast hour



## Surface temperature RMSE at KRIC by forecast hour



## Surface dew point bias at KRIC by forecast hour



#### Surface dew point RMSE at KRIC by forecast hour