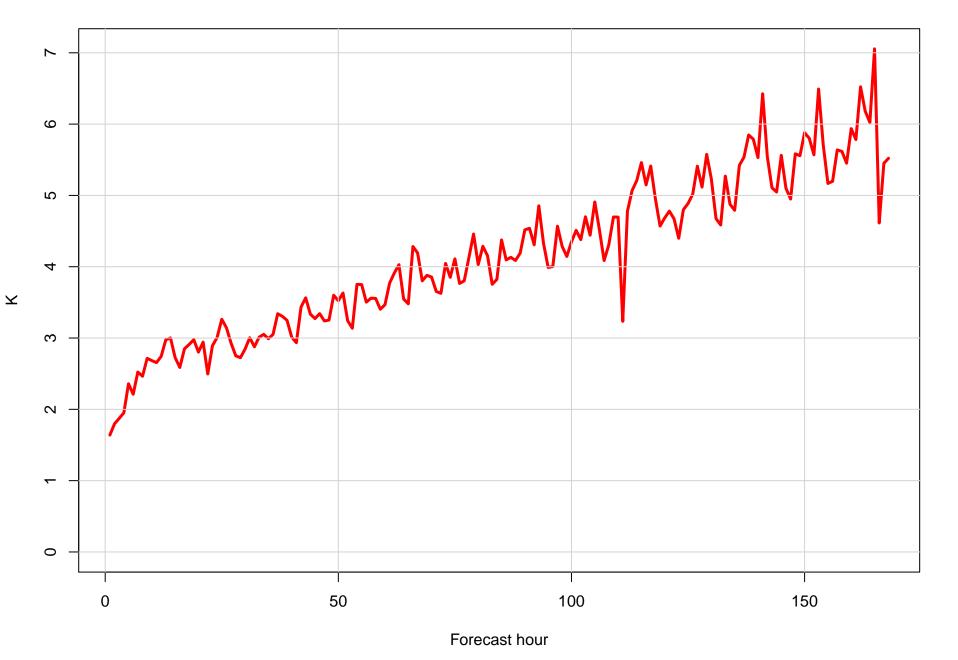

ce wind speed RMSE KRIC



#### **Surface direction RMSE KRIC**















# Surface wind direction bias at KRIC by forecast hour



#### Surface wind direction RMSE at KRIC by forecast hour



## Surface wind speed bias at KRIC by forecast hour



## Surface wind speed RMSE at KRIC by forecast hour



## Surfce vector wind error at KRIC by forecast hour



## Surface vector wind RMSE at KRIC by forecast hour



## Surface temperature bias at KRIC



## Surface temperature RMSE at KRIC



## Surface dew point bias at KRIC



## Surface dew point RMSE at KRIC











## Surface temperature bias at KRIC by forecast hour



## Surface temperature RMSE at KRIC by forecast hour



## Surface dew point bias at KRIC by forecast hour



#### Surface dew point RMSE at KRIC by forecast hour