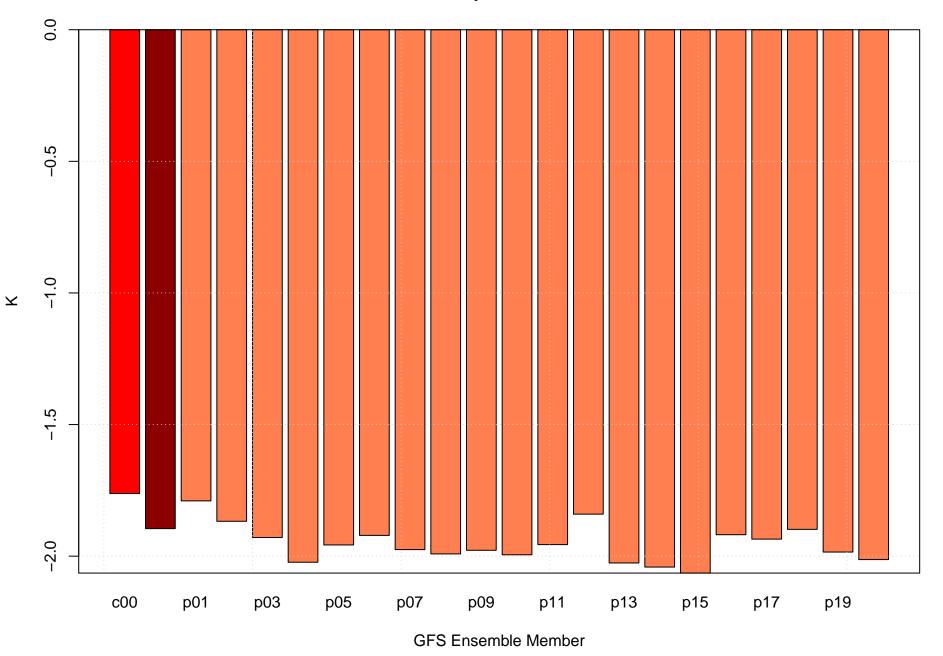

#### Mean vector surface wind error KRIC



## Surface wind speed bias KRIC



#### Surface direction bias KRIC



#### Surface vector wind vector RMSE KRIC



## Surface wind speed RMSE KRIC



#### **Surface direction RMSE KRIC**















# Surface wind direction bias at KRIC by forecast hour



#### Surface wind direction RMSE at KRIC by forecast hour



## Surface wind speed bias at KRIC by forecast hour



## Surface wind speed RMSE at KRIC by forecast hour



## Surfce vector wind error at KRIC by forecast hour



## Surface vector wind RMSE at KRIC by forecast hour



## Surface temperature bias at KRIC



## Surface temperature RMSE at KRIC



## Surface dew point bias at KRIC



## Surface dew point RMSE at KRIC











## Surface temperature bias at KRIC by forecast hour



## Surface temperature RMSE at KRIC by forecast hour



## Surface dew point bias at KRIC by forecast hour



#### Surface dew point RMSE at KRIC by forecast hour