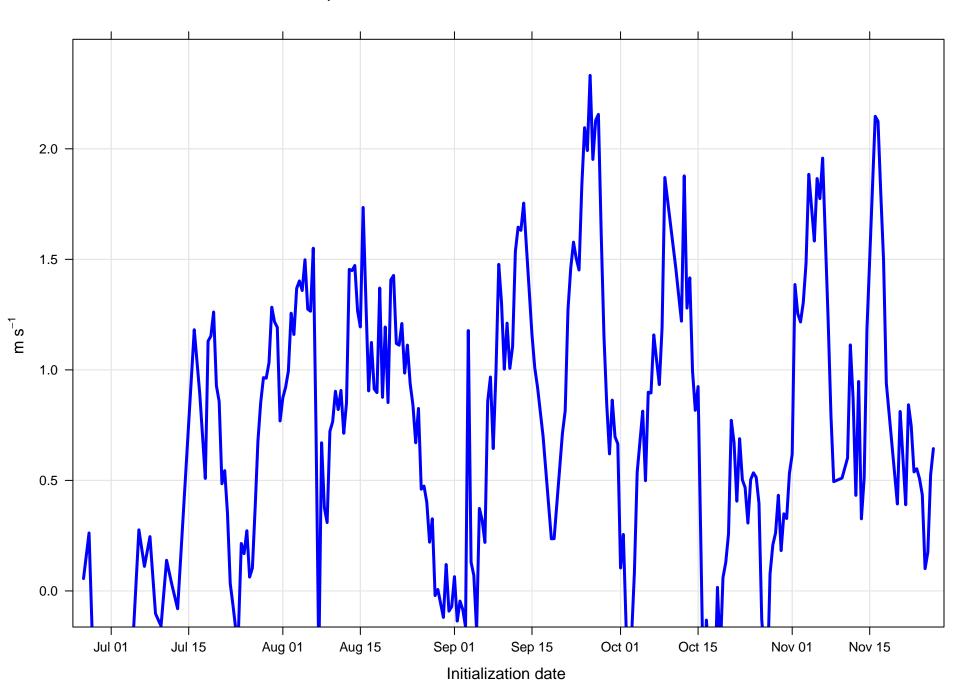

#### Mean vector surface wind error KRIC



## Surface wind speed bias KRIC



#### Surface direction bias KRIC



#### Surface vector wind vector RMSE KRIC



## Surface wind speed RMSE KRIC



#### **Surface direction RMSE KRIC**















# Surface wind direction bias at KRIC by forecast hour



#### Surface wind direction RMSE at KRIC by forecast hour



## Surface wind speed bias at KRIC by forecast hour



## Surface wind speed RMSE at KRIC by forecast hour



## Surfce vector wind error at KRIC by forecast hour



## Surface vector wind RMSE at KRIC by forecast hour



## Surface temperature bias at KRIC



## Surface temperature RMSE at KRIC



## Surface dew point bias at KRIC



## Surface dew point RMSE at KRIC











## Surface temperature bias at KRIC by forecast hour



## Surface temperature RMSE at KRIC by forecast hour



## Surface dew point bias at KRIC by forecast hour



#### Surface dew point RMSE at KRIC by forecast hour