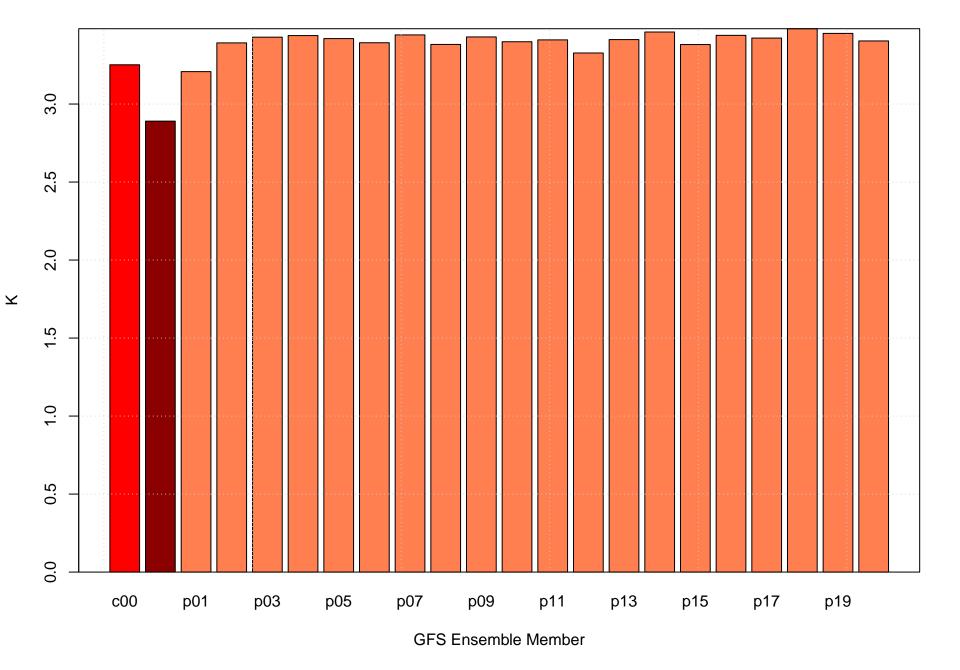

#### Mean vector surface wind error KRIC



## Surface wind speed bias KRIC



#### Surface direction bias KRIC



#### Surface vector wind vector RMSE KRIC



## Surface wind speed RMSE KRIC



#### **Surface direction RMSE KRIC**















# Surface wind direction bias at KRIC by forecast hour



#### Surface wind direction RMSE at KRIC by forecast hour



## Surface wind speed bias at KRIC by forecast hour



## Surface wind speed RMSE at KRIC by forecast hour



## Surfce vector wind error at KRIC by forecast hour



## Surface vector wind RMSE at KRIC by forecast hour



## Surface temperature bias at KRIC



## Surface temperature RMSE at KRIC



## Surface dew point bias at KRIC



## Surface dew point RMSE at KRIC











## Surface temperature bias at KRIC by forecast hour



## Surface temperature RMSE at KRIC by forecast hour



## Surface dew point bias at KRIC by forecast hour



#### Surface dew point RMSE at KRIC by forecast hour