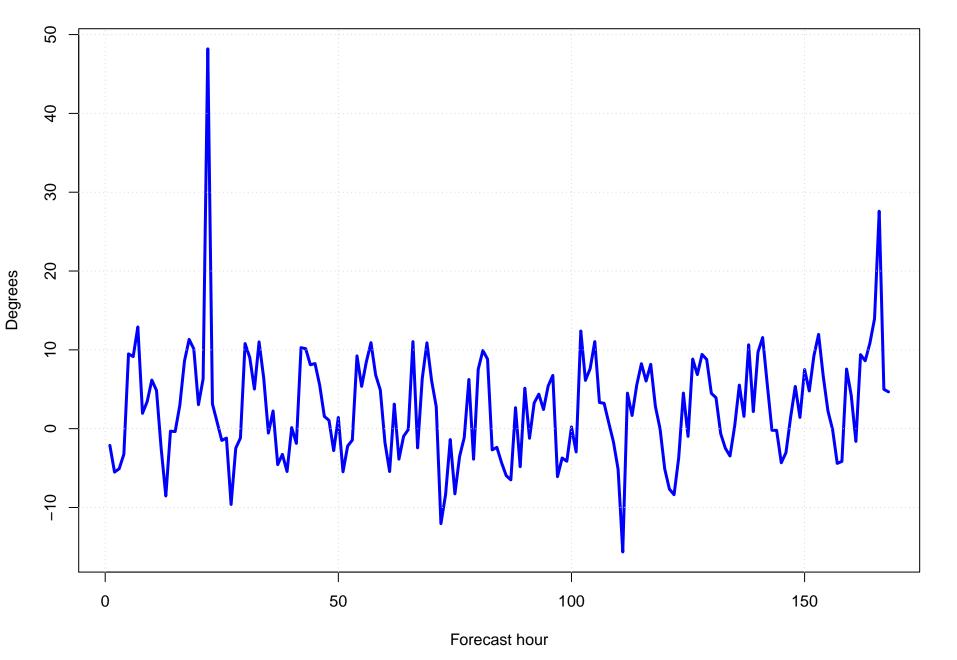

#### Mean vector surface wind error KRIC



## Surface wind speed bias KRIC



#### Surface direction bias KRIC



#### Surface vector wind vector RMSE KRIC



## Surface wind speed RMSE KRIC



#### **Surface direction RMSE KRIC**















# Surface wind direction bias at KRIC by forecast hour



#### Surface wind direction RMSE at KRIC by forecast hour



## Surface wind speed bias at KRIC by forecast hour



## Surface wind speed RMSE at KRIC by forecast hour



## Surfce vector wind error at KRIC by forecast hour



## Surface vector wind RMSE at KRIC by forecast hour



## Surface temperature bias at KRIC



## Surface temperature RMSE at KRIC



## Surface dew point bias at KRIC



## Surface dew point RMSE at KRIC











## Surface temperature bias at KRIC by forecast hour



## Surface temperature RMSE at KRIC by forecast hour



## Surface dew point bias at KRIC by forecast hour



#### Surface dew point RMSE at KRIC by forecast hour