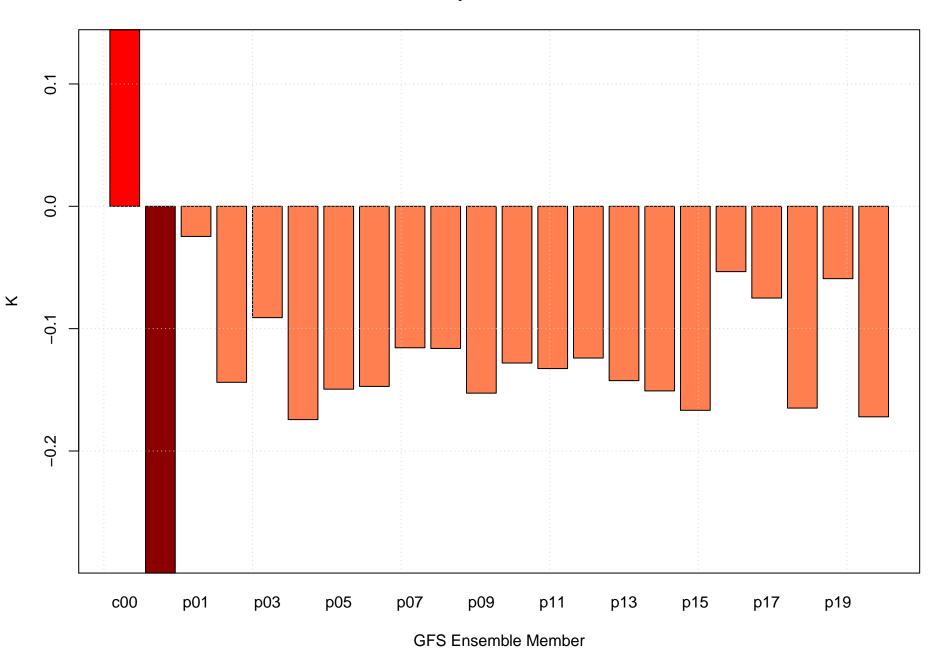

#### Mean vector surface wind error KRIC



## Surface wind speed bias KRIC



#### Surface direction bias KRIC



#### Surface vector wind vector RMSE KRIC



## Surface wind speed RMSE KRIC



#### **Surface direction RMSE KRIC**















# Surface wind direction bias at KRIC by forecast hour



#### Surface wind direction RMSE at KRIC by forecast hour



## Surface wind speed bias at KRIC by forecast hour



## Surface wind speed RMSE at KRIC by forecast hour



## Surfce vector wind error at KRIC by forecast hour



## Surface vector wind RMSE at KRIC by forecast hour



## Surface temperature bias at KRIC



## Surface temperature RMSE at KRIC



## Surface dew point bias at KRIC



## Surface dew point RMSE at KRIC











## Surface temperature bias at KRIC by forecast hour



## Surface temperature RMSE at KRIC by forecast hour



## Surface dew point bias at KRIC by forecast hour



#### Surface dew point RMSE at KRIC by forecast hour