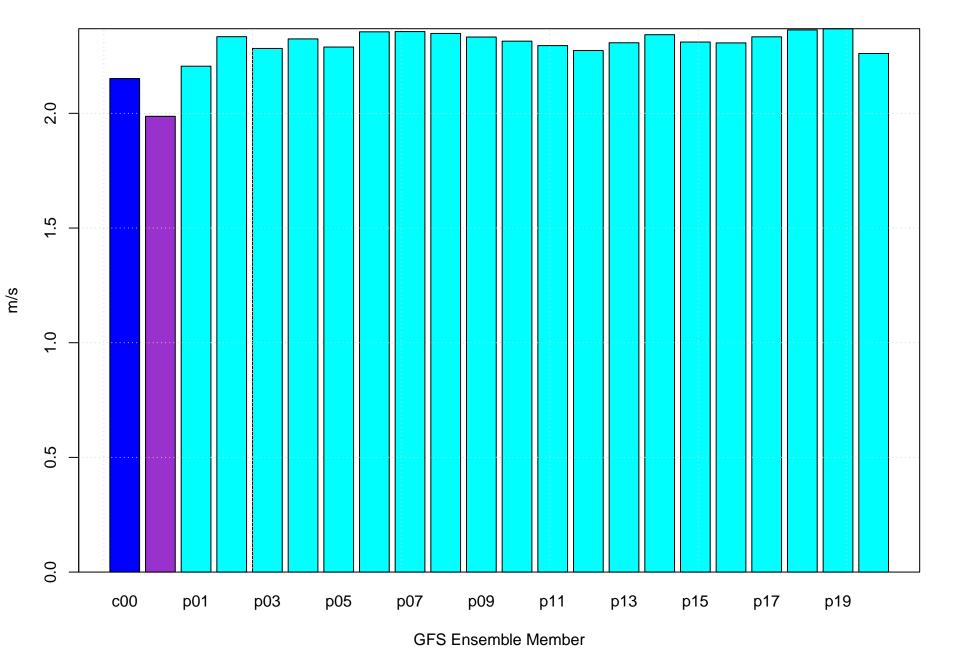

#### Mean vector surface wind error KRIC



## Surface wind speed bias KRIC



#### Surface direction bias KRIC



#### Surface vector wind vector RMSE KRIC



## Surface wind speed RMSE KRIC



#### **Surface direction RMSE KRIC**















# Surface wind direction bias at KRIC by forecast hour



#### Surface wind direction RMSE at KRIC by forecast hour



## Surface wind speed bias at KRIC by forecast hour



## Surface wind speed RMSE at KRIC by forecast hour



## Surfce vector wind error at KRIC by forecast hour



## Surface vector wind RMSE at KRIC by forecast hour



## Surface temperature bias at KRIC



## Surface temperature RMSE at KRIC



## Surface dew point bias at KRIC



## Surface dew point RMSE at KRIC











## Surface temperature bias at KRIC by forecast hour



## Surface temperature RMSE at KRIC by forecast hour



## Surface dew point bias at KRIC by forecast hour



#### Surface dew point RMSE at KRIC by forecast hour