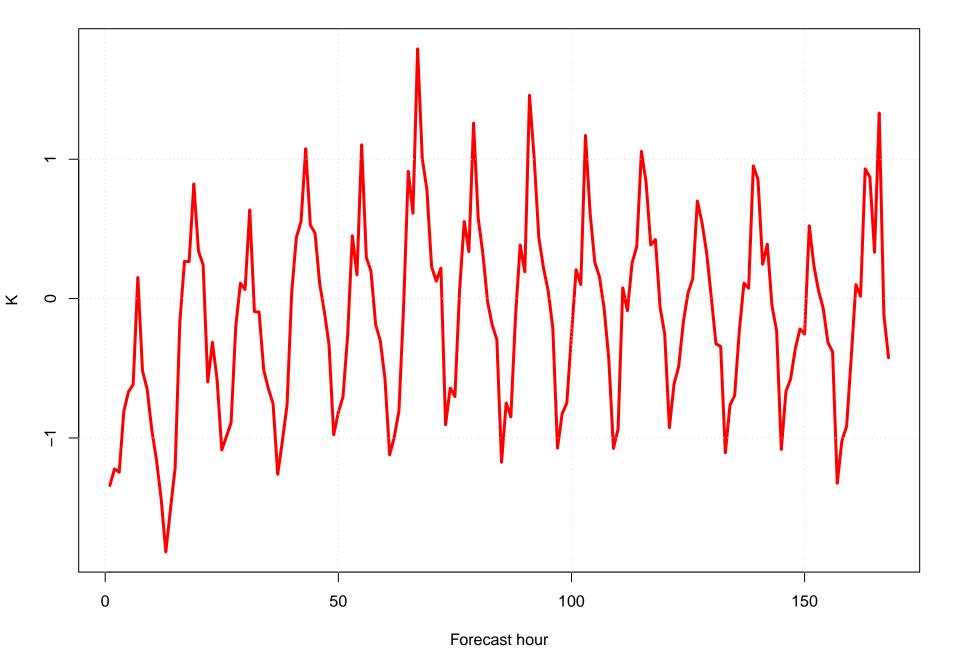

## Mean vector surface wind error KRIC



## Surface wind speed bias KRIC



#### Surface direction bias KRIC



#### Surface vector wind vector RMSE KRIC



## Surface wind speed RMSE KRIC



#### **Surface direction RMSE KRIC**















# Surface wind direction bias at KRIC by forecast hour



#### Surface wind direction RMSE at KRIC by forecast hour



## Surface wind speed bias at KRIC by forecast hour



## Surface wind speed RMSE at KRIC by forecast hour



## Surfce vector wind error at KRIC by forecast hour



## Surface vector wind RMSE at KRIC by forecast hour



## Surface temperature bias at KRIC



## Surface temperature RMSE at KRIC



## Surface dew point bias at KRIC



## Surface dew point RMSE at KRIC











## Surface temperature bias at KRIC by forecast hour



## Surface temperature RMSE at KRIC by forecast hour



## Surface dew point bias at KRIC by forecast hour



#### Surface dew point RMSE at KRIC by forecast hour