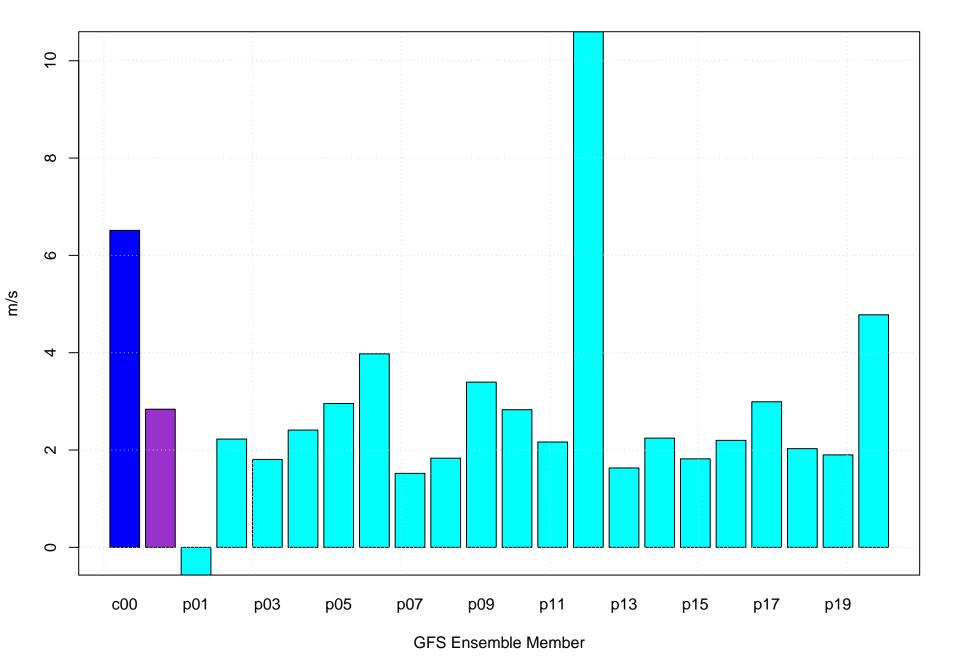

#### Mean vector surface wind error KRIC



## Surface wind speed bias KRIC



#### Surface direction bias KRIC



#### Surface vector wind vector RMSE KRIC



## Surface wind speed RMSE KRIC



#### **Surface direction RMSE KRIC**















# Surface wind direction bias at KRIC by forecast hour



#### Surface wind direction RMSE at KRIC by forecast hour



## Surface wind speed bias at KRIC by forecast hour



## Surface wind speed RMSE at KRIC by forecast hour



## Surfce vector wind error at KRIC by forecast hour



## Surface vector wind RMSE at KRIC by forecast hour



## Surface temperature bias at KRIC



## Surface temperature RMSE at KRIC



## Surface dew point bias at KRIC



## Surface dew point RMSE at KRIC











## Surface temperature bias at KRIC by forecast hour



## Surface temperature RMSE at KRIC by forecast hour



## Surface dew point bias at KRIC by forecast hour