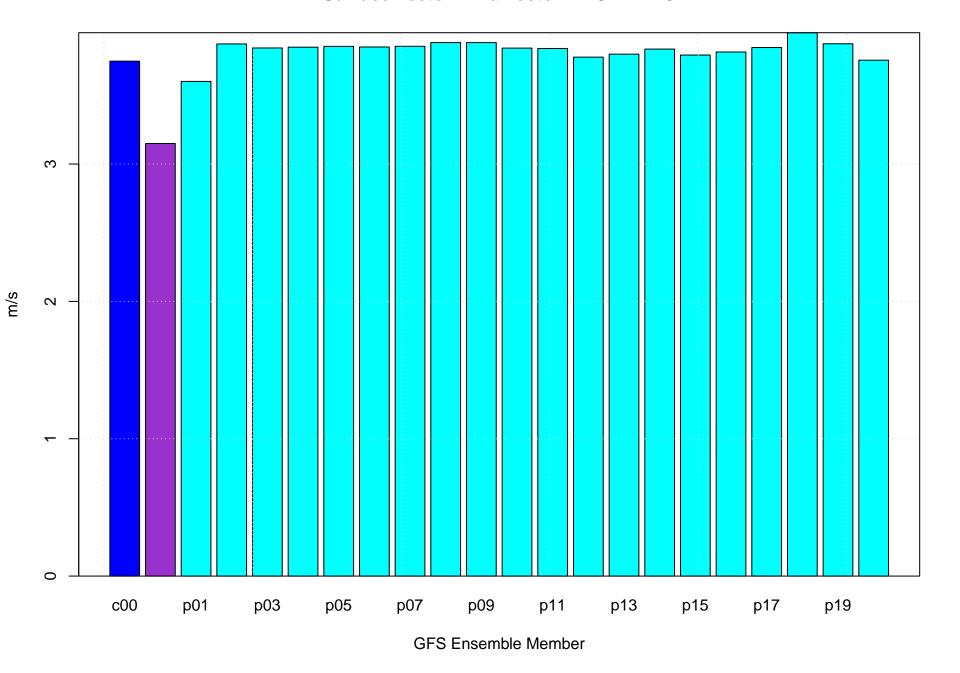

#### Mean vector surface wind error KRIC



## Surface wind speed bias KRIC



#### Surface direction bias KRIC



#### Surface vector wind vector RMSE KRIC



## Surface wind speed RMSE KRIC



#### **Surface direction RMSE KRIC**















# Surface wind direction bias at KRIC by forecast hour



#### Surface wind direction RMSE at KRIC by forecast hour



## Surface wind speed bias at KRIC by forecast hour



## Surface wind speed RMSE at KRIC by forecast hour



## Surfce vector wind error at KRIC by forecast hour



## Surface vector wind RMSE at KRIC by forecast hour



## Surface temperature bias at KRIC



## Surface temperature RMSE at KRIC



## Surface dew point bias at KRIC



## Surface dew point RMSE at KRIC











## Surface temperature bias at KRIC by forecast hour



## Surface temperature RMSE at KRIC by forecast hour



## Surface dew point bias at KRIC by forecast hour



#### Surface dew point RMSE at KRIC by forec