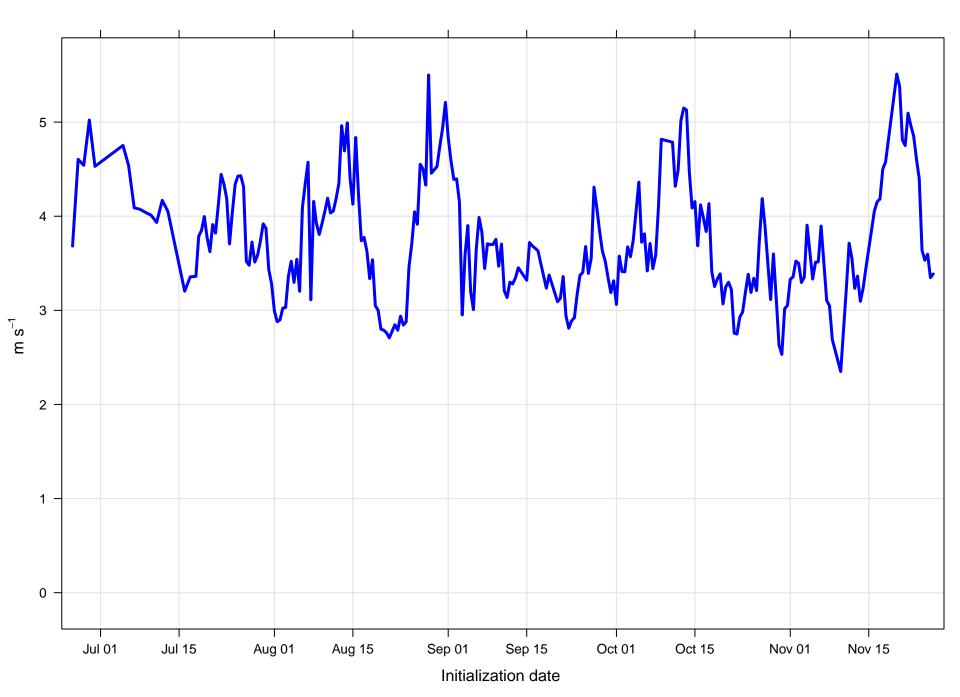

#### Mean vector surface wind error KRIC



## Surface wind speed bias KRIC



#### Surface direction bias KRIC



#### Surface vector wind vector RMSE KRIC



## Surface wind speed RMSE KRIC



#### **Surface direction RMSE KRIC**















# Surface wind direction bias at KRIC by forecast hour



#### Surface wind direction RMSE at KRIC by forecast hour



## Surface wind speed bias at KRIC by forecast hour



## Surface wind speed RMSE at KRIC by forecast hour



## Surfce vector wind error at KRIC by forecast hour



## Surface vector wind RMSE at KRIC by forecast hour



## Surface temperature bias at KRIC



## Surface temperature RMSE at KRIC



## Surface dew point bias at KRIC



## Surface dew point RMSE at KRIC











## Surface temperature bias at KRIC by forecast hour



## Surface temperature RMSE at KRIC by forecast hour



## Surface dew point bias at KRIC by forecast hour



#### Surface dew point RMSE at KRIC by forecast hour