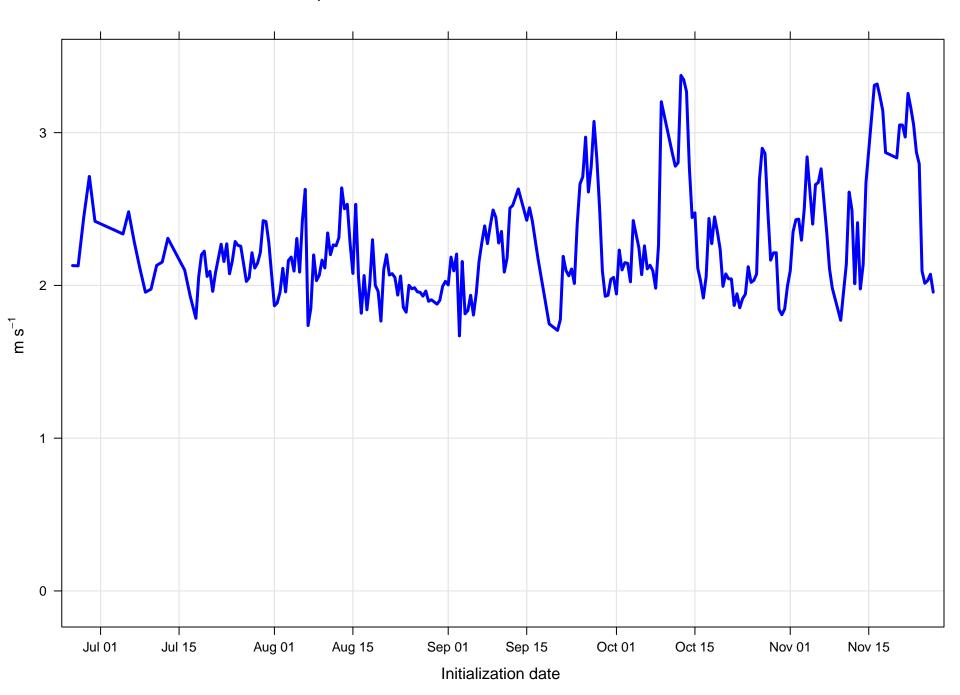

#### Mean vector surface wind error KRIC



## Surface wind speed bias KRIC



#### Surface direction bias KRIC



#### Surface vector wind vector RMSE KRIC



## Surface wind speed RMSE KRIC



#### **Surface direction RMSE KRIC**















# Surface wind direction bias at KRIC by forecast hour



#### Surface wind direction RMSE at KRIC by forecast hour



## Surface wind speed bias at KRIC by forecast hour



## Surface wind speed RMSE at KRIC by forecast hour



## Surfce vector wind error at KRIC by forecast hour



## Surface vector wind RMSE at KRIC by forecast hour



## Surface temperature bias at KRIC



## Surface temperature RMSE at KRIC



## Surface dew point bias at KRIC



## Surface dew point RMSE at KRIC











## Surface temperature bias at KRIC by forecast hour



## Surface temperature RMSE at KRIC by forecast hour



## Surface dew point bias at KRIC by forecast hour



#### Surface dew point RMSE at KRIC by forecast hour