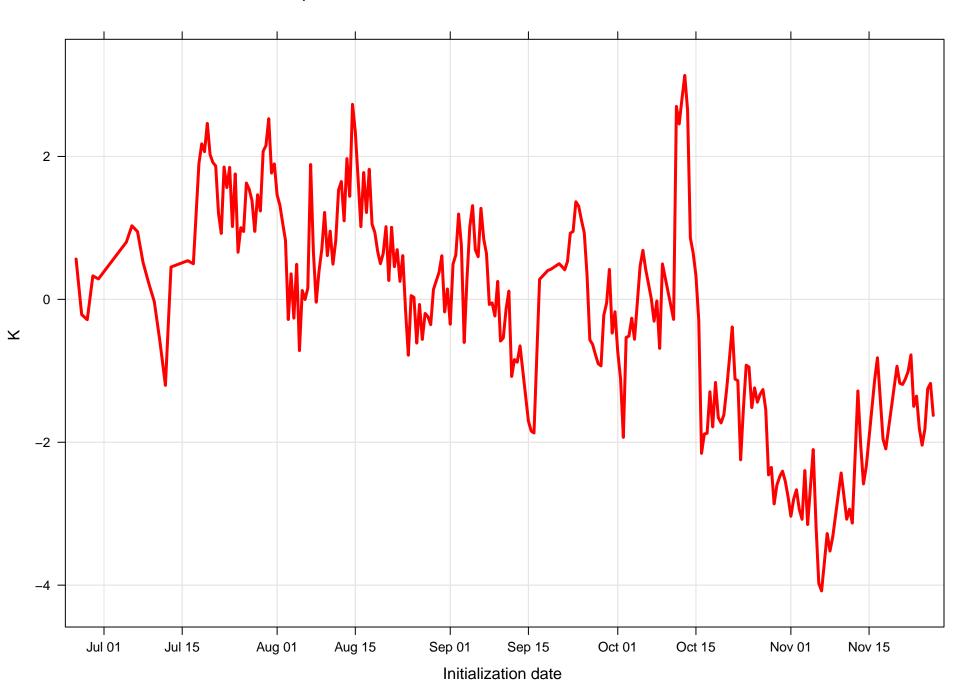

#### Mean vector surface wind error KRIC



## Surface wind speed bias KRIC



#### Surface direction bias KRIC



#### Surface vector wind vector RMSE KRIC



## Surface wind speed RMSE KRIC



#### **Surface direction RMSE KRIC**















# Surface wind direction bias at KRIC by forecast hour



#### Surface wind direction RMSE at KRIC by forecast hour



## Surface wind speed bias at KRIC by forecast hour



## Surface wind speed RMSE at KRIC by forecast hour



## Surfce vector wind error at KRIC by forecast hour



## Surface vector wind RMSE at KRIC by forecast hour



## Surface temperature bias at KRIC



## Surface temperature RMSE at KRIC



## Surface dew point bias at KRIC



## Surface dew point RMSE at KRIC











## Surface temperature bias at KRIC by forecast hour



## Surface temperature RMSE at KRIC by forecast hour



## Surface dew point bias at KRIC by forecast hour



#### Surface dew point RMSE at KRIC by forecast hour