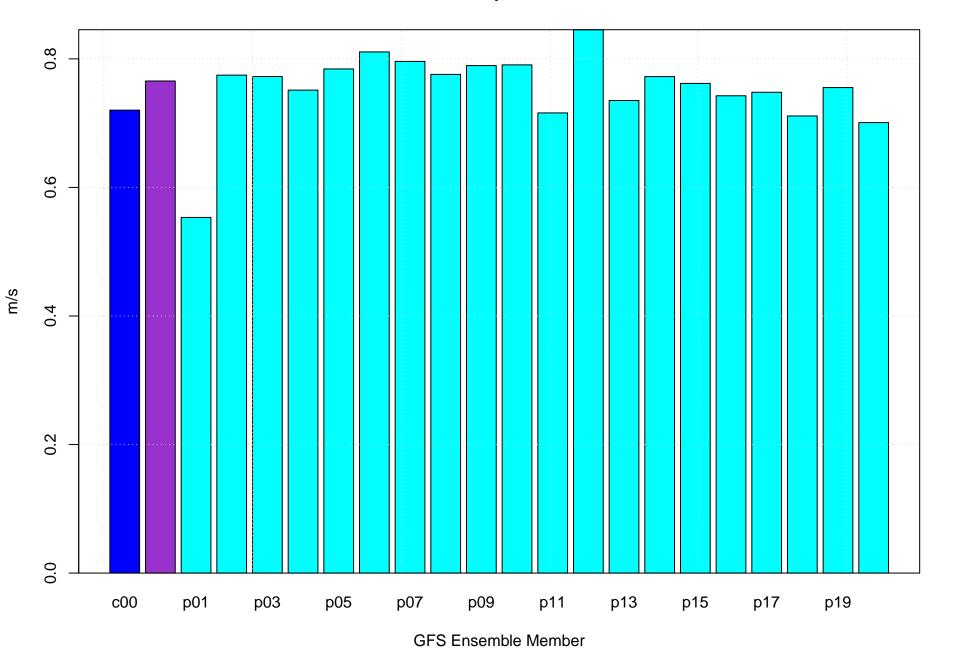

#### Mean vector surface wind error KRIC



## Surface wind speed bias KRIC



#### Surface direction bias KRIC



#### Surface vector wind vector RMSE KRIC



## Surface wind speed RMSE KRIC



#### **Surface direction RMSE KRIC**















# Surface wind direction bias at KRIC by forecast hour



#### Surface wind direction RMSE at KRIC by forecast hour



## Surface wind speed bias at KRIC by forecast hour



## Surface wind speed RMSE at KRIC by forecast hour



## Surfce vector wind error at KRIC by forecast hour



## Surface vector wind RMSE at KRIC by forecast hour



## Surface temperature bias at KRIC



## Surface temperature RMSE at KRIC



## Surface dew point bias at KRIC



## Surface dew point RMSE at KRIC











## Surface temperature bias at KRIC by forecast hour



## Surface temperature RMSE at KRIC by forecast hour



## Surface dew po