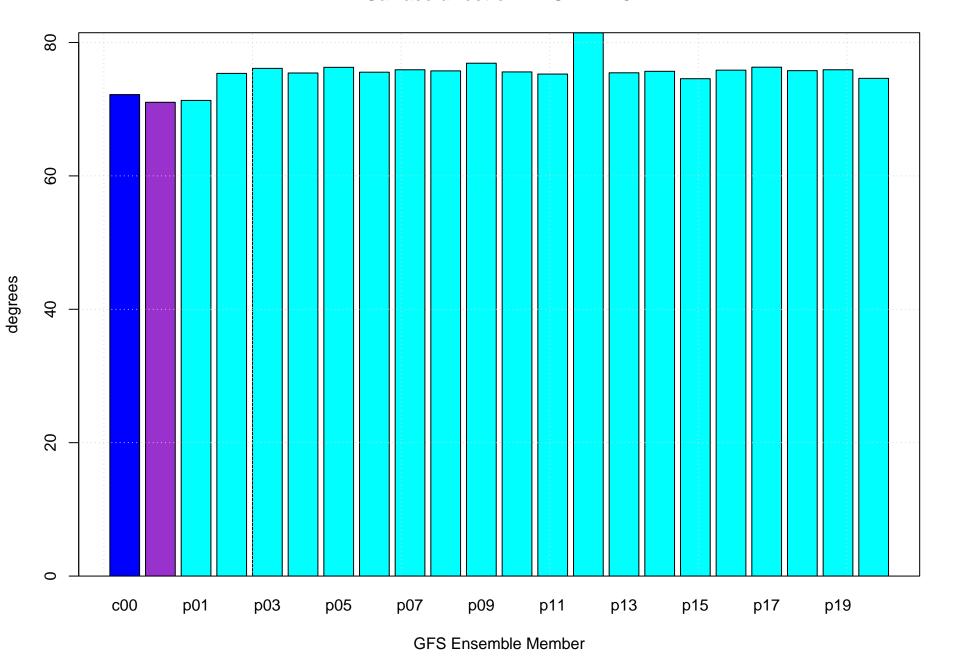

#### Mean vector surface wind error KRIC



## Surface wind speed bias KRIC



#### Surface direction bias KRIC



#### Surface vector wind vector RMSE KRIC



## Surface wind speed RMSE KRIC



#### **Surface direction RMSE KRIC**















# Surface wind direction bias at KRIC by forecast hour



#### Surface wind direction RMSE at KRIC by forecast hour



## Surface wind speed bias at KRIC by forecast hour



## Surface wind speed RMSE at KRIC by forecast hour



## Surfce vector wind error at KRIC by forecast hour



## Surface vector wind RMSE at KRIC by forecast hour



## Surface temperature bias at KRIC



## Surface temperature RMSE at KRIC



## Surface dew point bias at KRIC



## Surface dew point RMSE at KRIC











## Surface temperature bias at KRIC by forecast hour



## Surface temperature RMSE at KRIC by forecast hour



## Surface dew point bias at KRIC by forecast hour



#### Surface dew point RMSE at KRIC by forecast hour