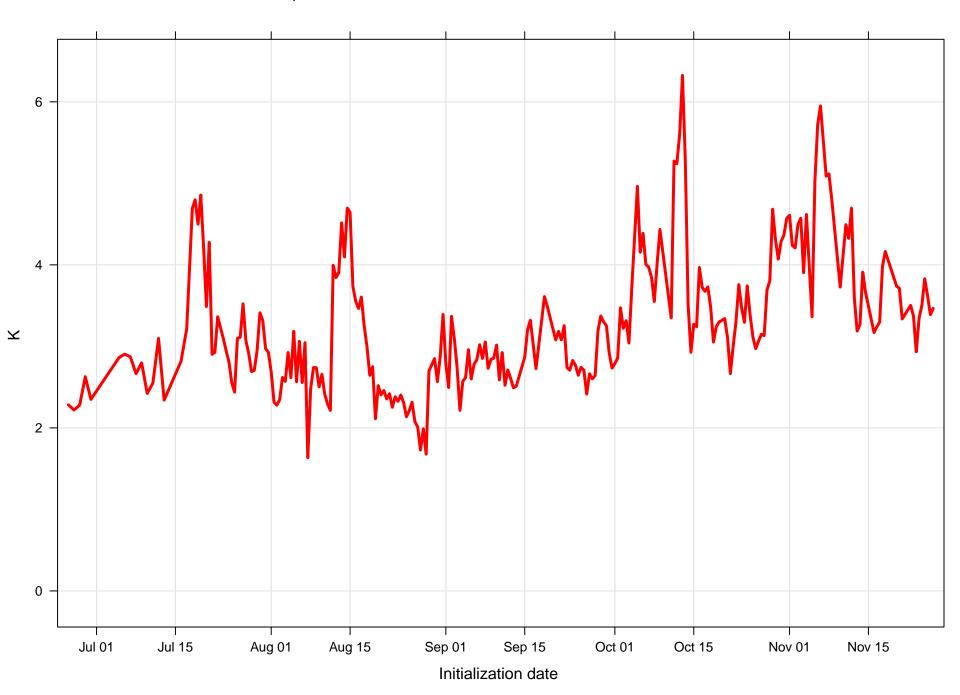

#### Mean vector surface wind error KRIC



## Surface wind speed bias KRIC



#### Surface direction bias KRIC



#### Surface vector wind vector RMSE KRIC



## Surface wind speed RMSE KRIC



#### **Surface direction RMSE KRIC**















# Surface wind direction bias at KRIC by forecast hour



#### Surface wind direction RMSE at KRIC by forecast hour



## Surface wind speed bias at KRIC by forecast hour



## Surface wind speed RMSE at KRIC by forecast hour



## Surfce vector wind error at KRIC by forecast hour



## Surface vector wind RMSE at KRIC by forecast hour



## Surface temperature bias at KRIC



## Surface temperature RMSE at KRIC



## Surface dew point bias at KRIC



## Surface dew point RMSE at KRIC











## Surface temperature bias at KRIC by forecast hour



## Surface temperature RMSE at KRIC by forecast hour



## Surface dew point bias at KRIC by forecast hour



#### Surface dew point RMSE at KRIC by forecast hour