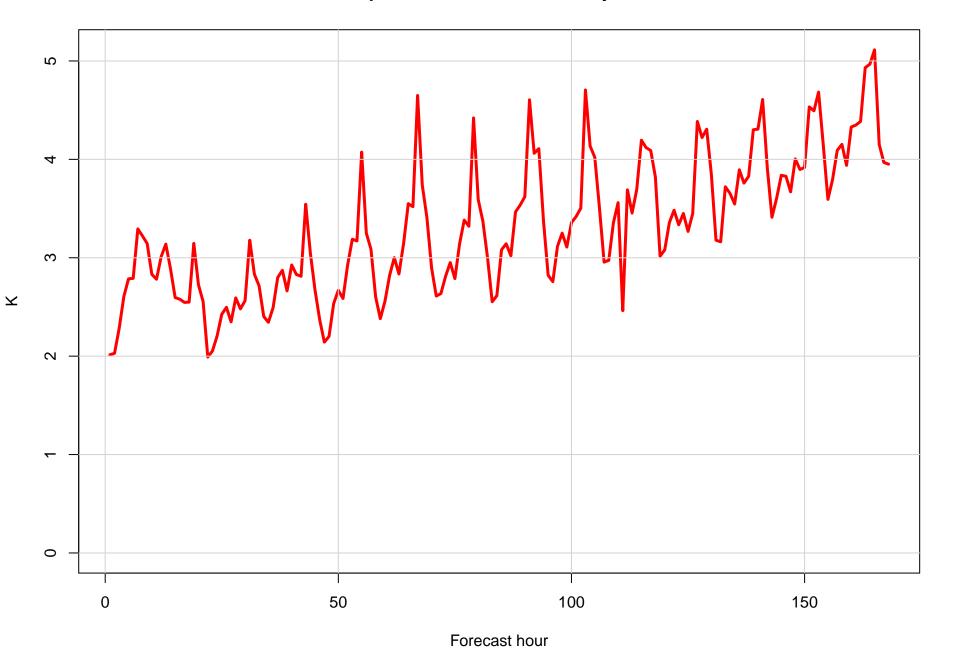

d speed bias KRIC



#### Surface direction bias KRIC



#### Surface vector wind vector RMSE KRIC



## Surface wind speed RMSE KRIC



#### **Surface direction RMSE KRIC**















# Surface wind direction bias at KRIC by forecast hour



#### Surface wind direction RMSE at KRIC by forecast hour



## Surface wind speed bias at KRIC by forecast hour



## Surface wind speed RMSE at KRIC by forecast hour



## Surfce vector wind error at KRIC by forecast hour



## Surface vector wind RMSE at KRIC by forecast hour



## Surface temperature bias at KRIC



## Surface temperature RMSE at KRIC



## Surface dew point bias at KRIC



## Surface dew point RMSE at KRIC











## Surface temperature bias at KRIC by forecast hour



## Surface temperature RMSE at KRIC by forecast hour



## Surface dew point bias at KRIC by forecast hour



#### Surface dew point RMSE at KRIC by forecast hour