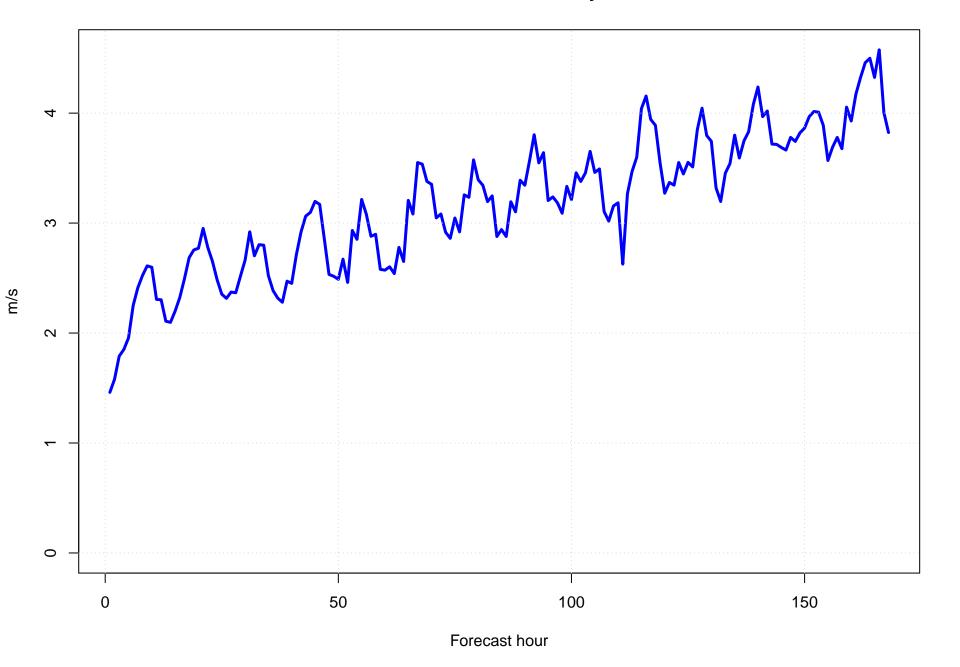

#### Mean vector surface wind error KRIC



## Surface wind speed bias KRIC



#### Surface direction bias KRIC



#### Surface vector wind vector RMSE KRIC



## Surface wind speed RMSE KRIC



#### **Surface direction RMSE KRIC**















# Surface wind direction bias at KRIC by forecast hour



#### Surface wind direction RMSE at KRIC by forecast hour



## Surface wind speed bias at KRIC by forecast hour



## Surface wind speed RMSE at KRIC by forecast hour



## Surfce vector wind error at KRIC by forecast hour



## Surface vector wind RMSE at KRIC by forecast hour



## Surface temperature bias at KRIC



## Surface temperature RMSE at KRIC



## Surface dew point bias at KRIC



## Surface dew point RMSE at KRIC











## Surface temperature bias at KRIC by forecast hour



## Surface temperature RMSE at KRIC by forecast hour



## Surface dew point bias at KRIC by forecast hour



#### Surface dew point RMSE at KRIC by forecast hour