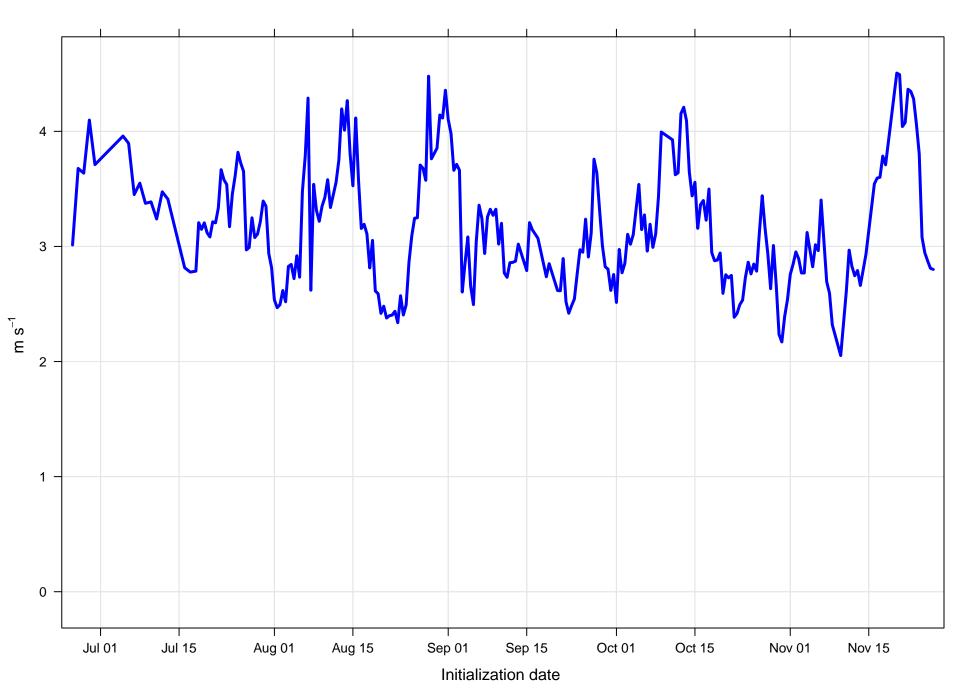

#### Mean vector surface wind error KRIC



## Surface wind speed bias KRIC



#### Surface direction bias KRIC



#### Surface vector wind vector RMSE KRIC



## Surface wind speed RMSE KRIC



#### **Surface direction RMSE KRIC**















# Surface wind direction bias at KRIC by forecast hour



#### Surface wind direction RMSE at KRIC by forecast hour



## Surface wind speed bias at KRIC by forecast hour



## Surface wind speed RMSE at KRIC by forecast hour



## Surfce vector wind error at KRIC by forecast hour



## Surface vector wind RMSE at KRIC by forecast hour



## Surface temperature bias at KRIC



## Surface temperature RMSE at KRIC



## Surface dew point bias at KRIC



## Surface dew point RMSE at KRIC











## Surface temperature bias at KRIC by forecast hour



## Surface temperature RMSE at KRIC by forecast hour



## Surface dew point bias at KRIC by forecast hour



#### Surface dew point RMSE at KRIC by forecast hour