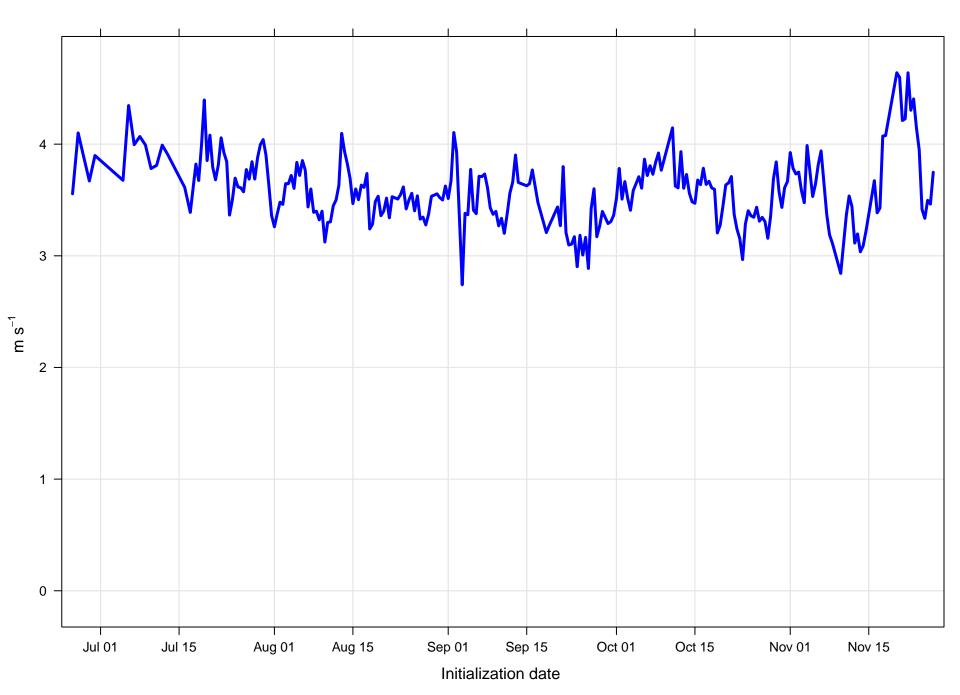

Mean vector surface wind error KRUQ



GFS Ensemble Member

m/s

# Surface wind speed bias KRUQ



Surface direction bias KRUQ



Surface vector wind vector RMSE KRUQ



GFS Ensemble Member

s/m

# Surface wind speed RMSE KRUQ



Surface direction RMSE KRUQ



### Surface wind direction bias at KRUQ all forecast hours and members



## Surface wind direction RMSE at KRUQ all forecast hours and members



## Surface wind speed bias at KRUQ all forecast hours and members



## Surface wind speed RMSE at KRUQ all forecast hours and members



### Surface vector wind mean error KRUQ all forecast hours and members



#### Surface vector wind RMSE at KRUQ all forecast hours and members



Surface wind direction bias at KRUQ by forecast hour





Surface wind speed bias at KRUQ by forecast hour



Forecast hour

Surface wind speed RMSE at KRUQ by forecast hour



Forecast hour



Surfce vector wind error at KRUQ by forecast hour

Forecast hour

Surface vector wind RMSE at KRUQ by forecast hour



# Surface temperature bias at KRUQ



## Surface temperature RMSE at KRUQ



Surface dew point bias at KRUQ



# Surface dew point RMSE at KRUQ



### Surface temperature bias at KRUQ all forecast hours and members



# Surface temperature RMSE at KRUQ all forecast hours and members



### Surface dew point bias at KRUQ all forecast hours and members



## Surface dew point RMSE at KRUQ all forecast hours and members



Surface temperature bias at KRUQ by forecast hour



Forecast