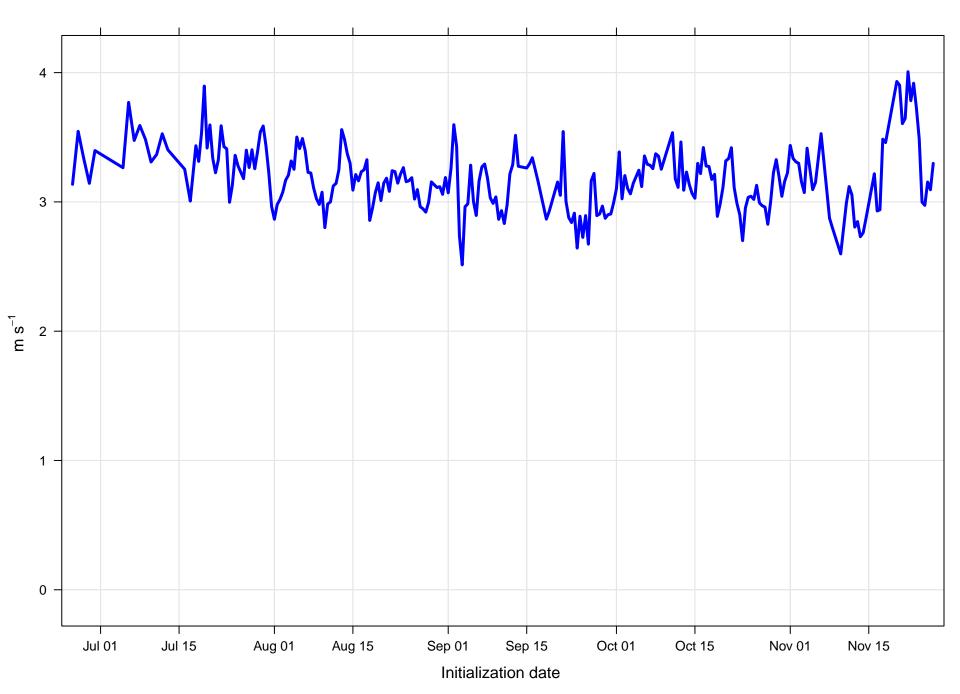

Mean vector surface wind error KRUQ



GFS Ensemble Member

m/s

# Surface wind speed bias KRUQ



Surface direction bias KRUQ



Surface vector wind vector RMSE KRUQ



GFS Ensemble Member

s/m

# Surface wind speed RMSE KRUQ



Surface direction RMSE KRUQ



### Surface wind direction bias at KRUQ all forecast hours and members



## Surface wind direction RMSE at KRUQ all forecast hours and members



## Surface wind speed bias at KRUQ all forecast hours and members



## Surface wind speed RMSE at KRUQ all forecast hours and members



### Surface vector wind mean error KRUQ all forecast hours and members



#### Surface vector wind RMSE at KRUQ all forecast hours and members



Surface wind direction bias at KRUQ by forecast hour





Surface wind speed bias at KRUQ by forecast hour



Forecast hour

Surface wind speed RMSE at KRUQ by forecast hour



Forecast hour



Surfce vector wind error at KRUQ by forecast hour

Forecast hour

Surface vector wind RMSE at KRUQ by forecast hour



# Surface temperature bias at KRUQ



## Surface temperature RMSE at KRUQ



Surface dew point bias at KRUQ



# Surface dew point RMSE at KRUQ



### Surface temperature bias at KRUQ all forecast hours and members



# Surface temperature RMSE at KRUQ all forecast hours and members



### Surface dew point bias at KRUQ all forecast hours and members



## Surface dew point RMSE at KRUQ all forecast hours and