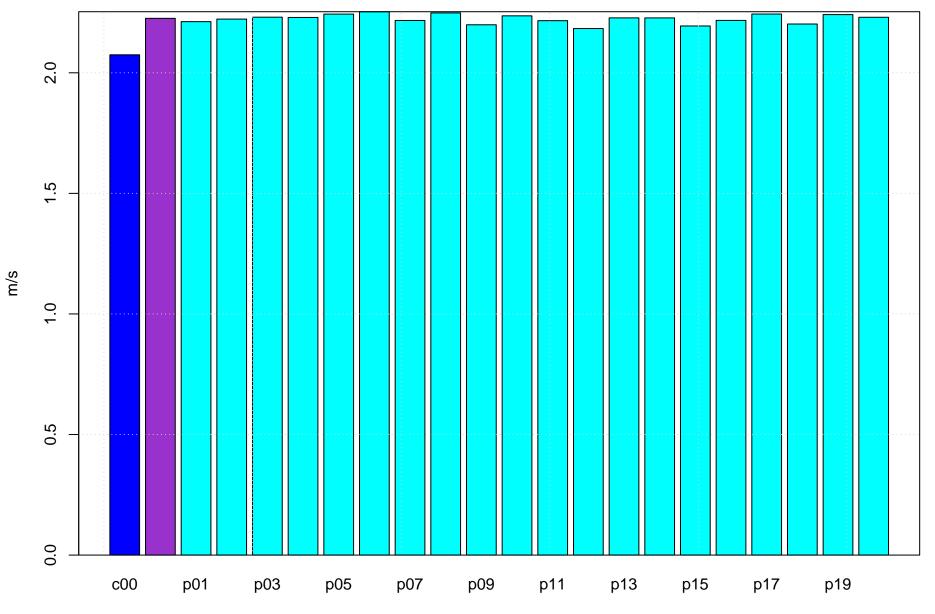

Mean vector surface wind error KRUQ



GFS Ensemble Member

m/s

# Surface wind speed bias KRUQ



Surface direction bias KRUQ



Surface vector wind vector RMSE KRUQ



GFS Ensemble Member

s/m

# Surface wind speed RMSE KRUQ



Surface direction RMSE KRUQ



### Surface wind direction bias at KRUQ all forecast hours and members



## Surface wind direction RMSE at KRUQ all forecast hours and members



## Surface wind speed bias at KRUQ all forecast hours and members



## Surface wind speed RMSE at KRUQ all forecast hours and members



### Surface vector wind mean error KRUQ all forecast hours and members



#### Surface vector wind RMSE at KRUQ all forecast hours and members



Surface wind direction bias at KRUQ by forecast hour





Surface wind speed bias at KRUQ by forecast hour



Forecast hour

Surface wind speed RMSE at KRUQ by forecast hour



Forecast hour



Surfce vect