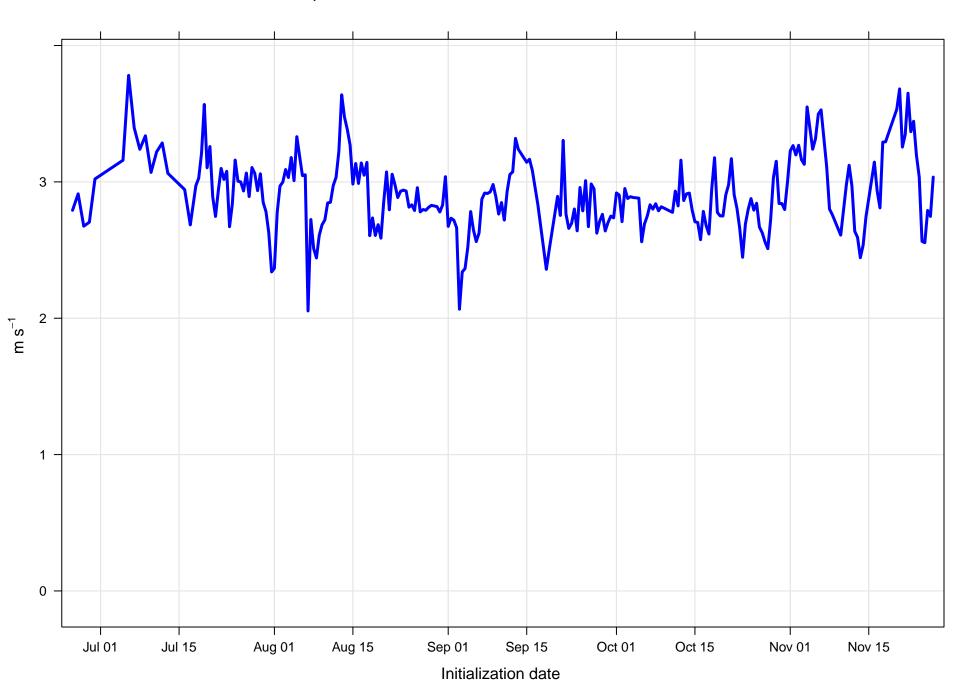

Mean vector surface wind error KRUQ



GFS Ensemble Member

m/s

# Surface wind speed bias KRUQ



Surface direction bias KRUQ



Surface vector wind vector RMSE KRUQ



GFS Ensemble Member

s/m

# Surface wind speed RMSE KRUQ



Surface direction RMSE KRUQ



### Surface wind direction bias at KRUQ all forecast hours and members



## Surface wind direction RMSE at KRUQ all forecast hours and members



## Surface wind speed bias at KRUQ all forecast hours and members



## Surface wind speed RMSE at KRUQ all forecast hours and members



### Surface vector wind mean error KRUQ all forecast hours and members



#### Surface vector wind RMSE at KRUQ all forecast hours and members



Surface wind direction bias at KRUQ by forecast hour





Surface wind speed bias at KRUQ by forecast hour



Forecast hour

Surface wind speed RMSE at KRUQ by forecast hour



Forecast hour



Surfce vector wind error at KRUQ by forecast hour

Forecast hour

Surface vector wind RMSE at KRUQ by forecast hour



# Surface temperature bias at KRUQ



## Surface temperature RMSE at KRUQ



Surface dew point bias at KRUQ



# Surface dew point RMSE at KRUQ



### Surface temperature bias at KRUQ all forecast hours and members



# Surface temperature RMSE at KRUQ all forecast hours and members



### Surface dew point bias at KRUQ all forecast hour