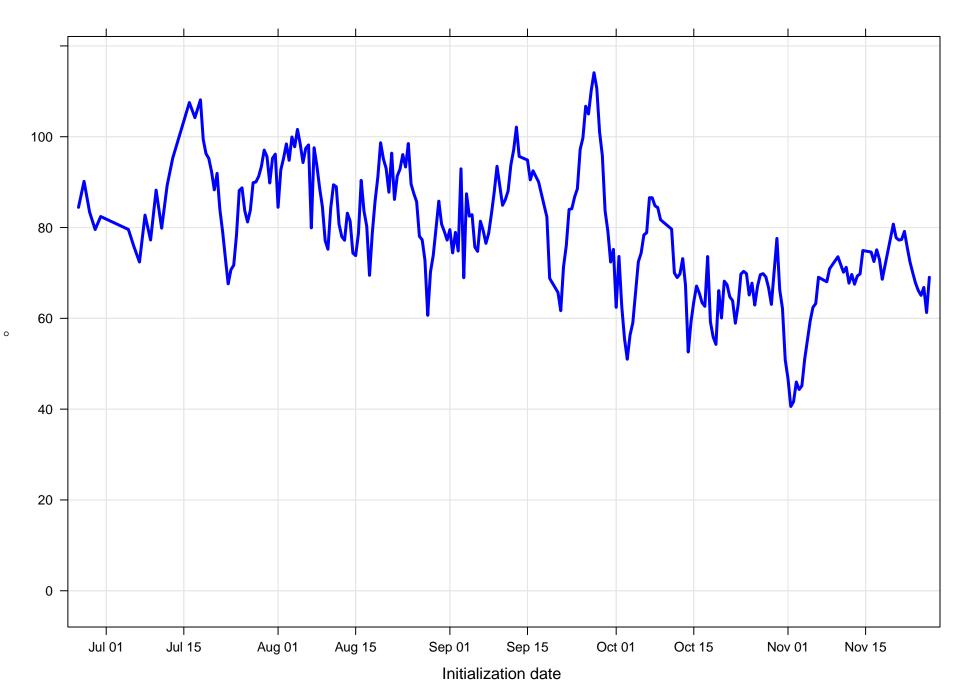

#### Surface vector wind RMSE at KRUQ all forecast hours and members

Surface wind direction bias at KRUQ by forecast hour

Surface wind speed bias at KRUQ by forecast hour

Forecast hour

Surface wind speed RMSE at KRUQ by forecast hour