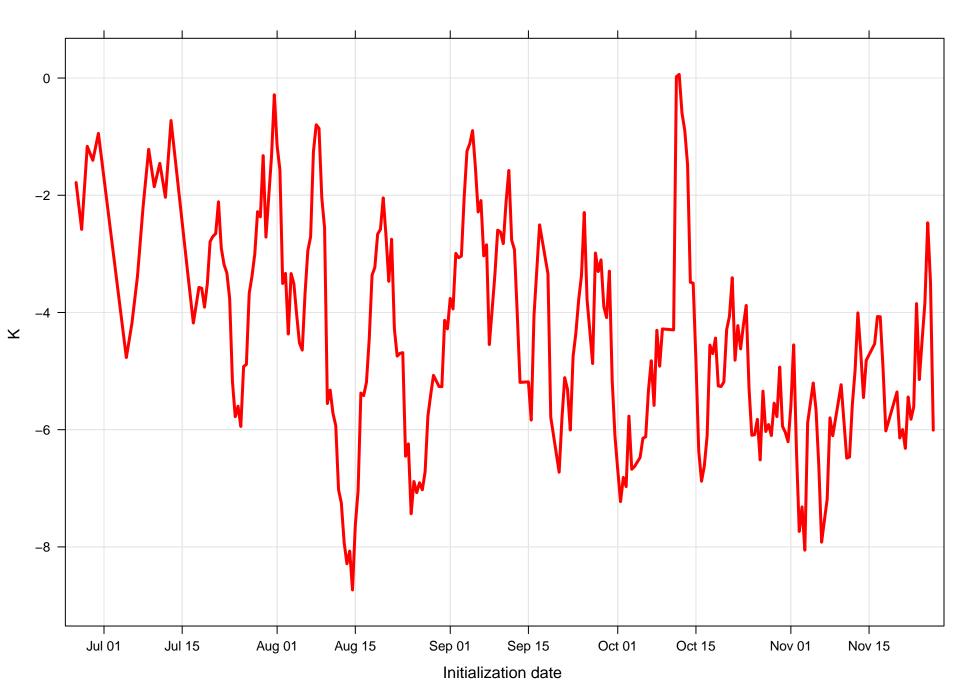

#### Surface vector wind RMSE at KRUQ all forecast hours and members

Surface wind direction bias at KRUQ by forecast hour

Surface wind speed bias at KRUQ by forecast hour

Forecast hour

Surface wind speed RMSE at KRUQ by forecast hour