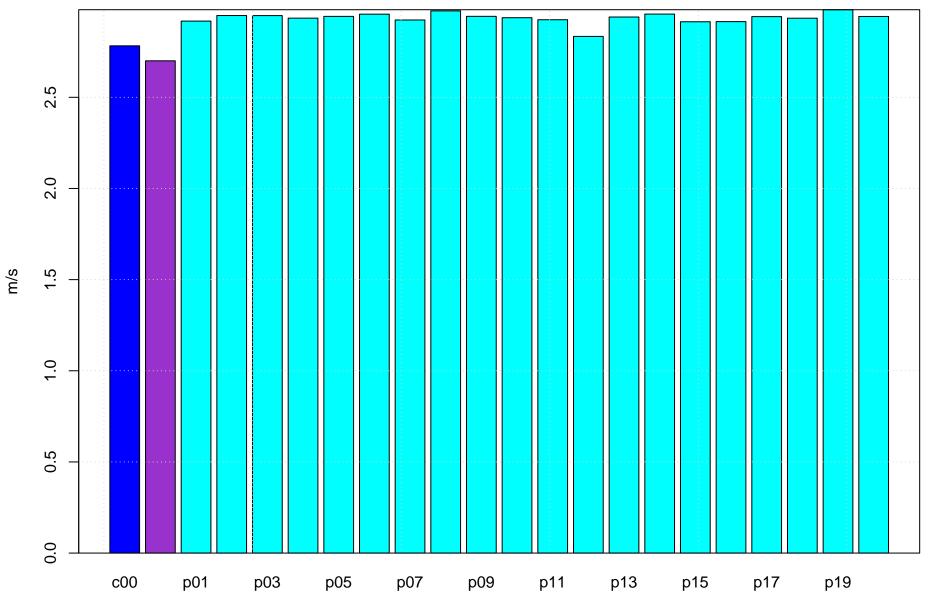

#### Surface vector wind RMSE at KRUQ all forecast hours and members

Surface wind direction bias at KRUQ by forecast hour

Surface wind speed bias at KRUQ by forecast hour

Forecast hour

Surface wind speed RMSE at KRUQ by forecast hour