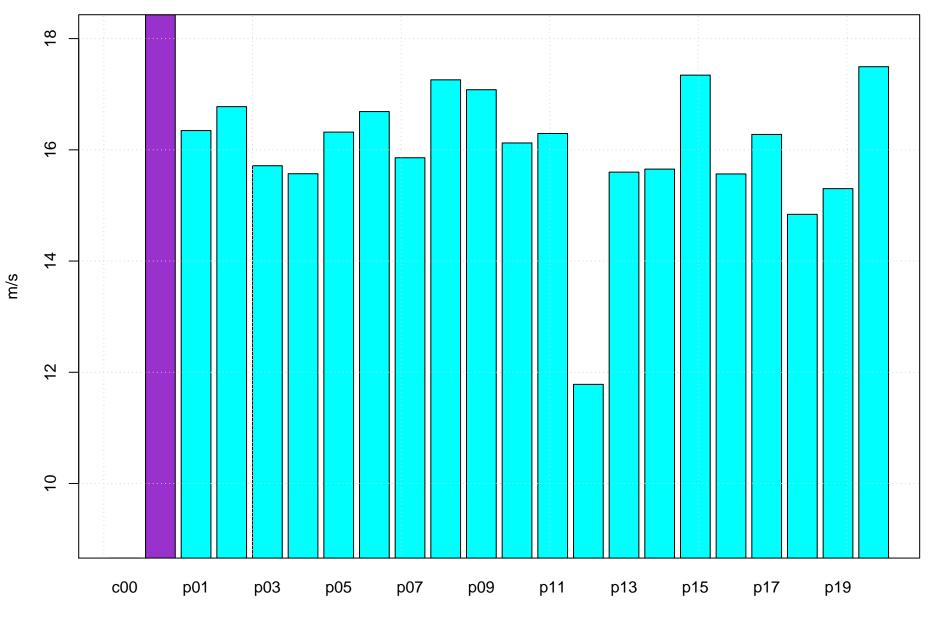

Mean vector surface wind error KRUQ



GFS Ensemble Member

m/s

# Surface wind speed bias KRUQ



Surface direction bias KRUQ



Surface vector wind vector RMSE KRUQ



GFS Ensemble Member

s/m

# Surface wind speed RMSE KRUQ



Surface direction RMSE KRUQ



### Surface wind direction bias at KRUQ all forecast hours and members



## Surface wind direction RMSE at KRUQ all forecast hours and members



## Surface wind speed bias at KRUQ all forecast hours and members



## Surface wind speed RMSE at KRUQ all forecast hours and members



### Surface vector wind mean error KRUQ all forecast hours and members



#### Surface vector wind RMSE at KRUQ all forecast hours and members



Surface wind direction bias at KRUQ by forecast hour





Surface wind speed bias at KRUQ by forecast hour



Forecast hour

Surface wind speed RMSE at KRUQ by forecast hour



Forecast hour



Surfce vector wind error at KRUQ by foreca