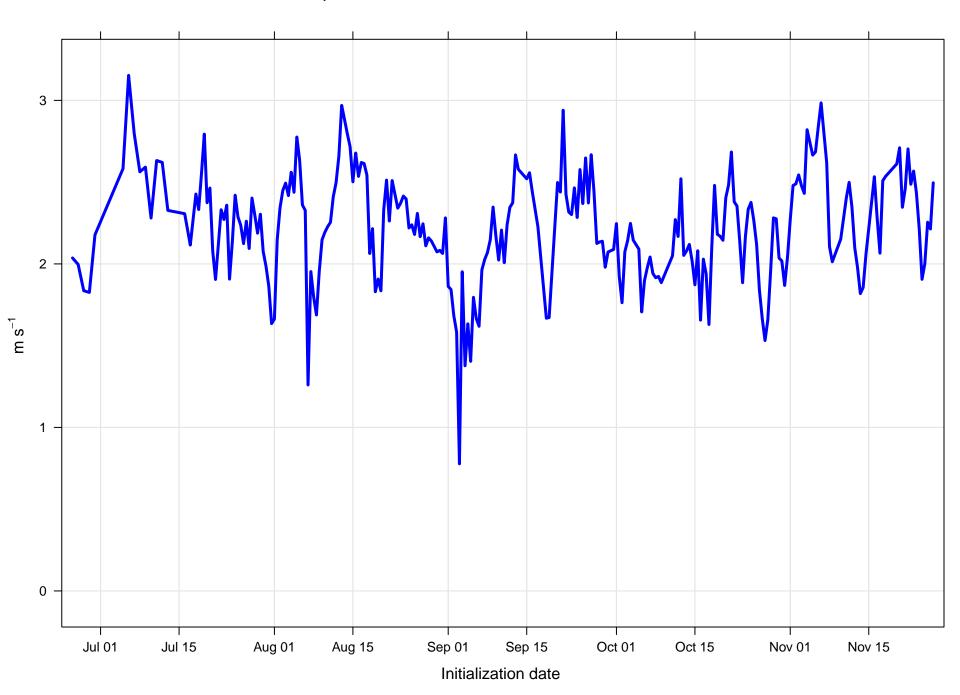

Mean vector surface wind error KRUQ



GFS Ensemble Member

m/s

# Surface wind speed bias KRUQ



Surface direction bias KRUQ



Surface vector wind vector RMSE KRUQ



GFS Ensemble Member

s/m

# Surface wind speed RMSE KRUQ



Surface direction RMSE KRUQ



### Surface wind direction bias at KRUQ all forecast hours and members



## Surface wind direction RMSE at KRUQ all forecast hours and members



## Surface wind speed bias at KRUQ all forecast hours and members



## Surface wind speed RMSE at KRUQ all forecast hours and members



### Surface vector wind mean error KRUQ all forecast hours and members



#### Surface vector wind RMSE at KRUQ all forecast hours and members



Surface wind direction bias at KRUQ by forecast hour





Surface wind speed bias at KRUQ by forecast hour



Forecast hour

Surface wind speed RMSE at KRUQ by forecast hour



Forecast hour



Surfce vector wind error at KRUQ by forecast hour

Forecast hour

Surface vector wind RMSE at KRUQ by forecast hour



# Surface temperature bias at KRUQ



## Surface temperature RMSE at KRUQ



Surface dew point bias at KRUQ



# Surface dew point RMSE at KRUQ



### Surface temperature bias at KRUQ all forecast hours and members



# Surface temperature RMSE at KRUQ all forecast hour