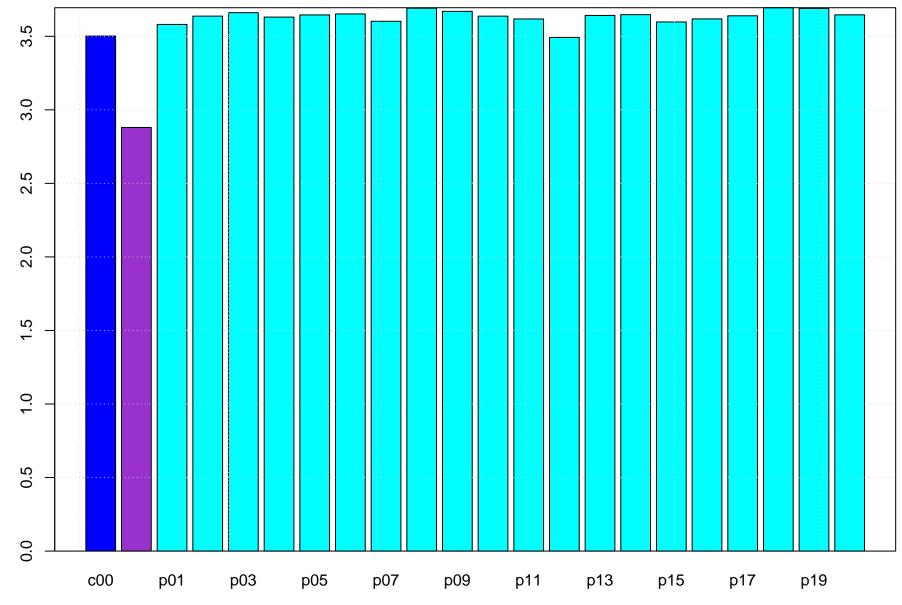

Mean vector surface wind error KRUQ



GFS Ensemble Member

m/s

# Surface wind speed bias KRUQ



Surface direction bias KRUQ



Surface vector wind vector RMSE KRUQ



GFS Ensemble Member

s/m

# Surface wind speed RMSE KRUQ



Surface direction RMSE KRUQ



### Surface wind direction bias at KRUQ all forecast hours and members



## Surface wind direction RMSE at KRUQ all forecast hours and members



## Surface wind speed bias at KRUQ all forecast hours and members



## Surface wind speed RMSE at KRUQ all forecast hours and members



### Surface vector wind mean error KRUQ all forecast hours and members



#### Surface vector wind RMSE at KRUQ all forecast hours and members



Surface wind direction bias at KRUQ by forecast hour





Surface wind speed bias at KRUQ by forecast hour



Forecast hour

Surface wind speed RMSE at KRUQ by forecast hour



Forecast hour



Surfce vector wind error at KRUQ by forecast hour

Forecast hour

Surface vector w