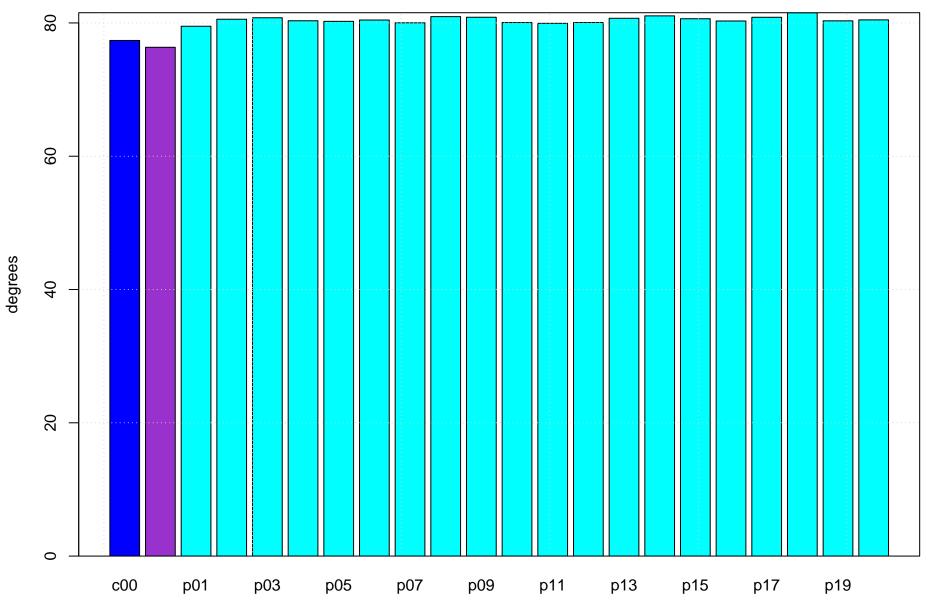

Mean vector surface wind error KRUQ



GFS Ensemble Member

m/s

# Surface wind speed bias KRUQ



Surface direction bias KRUQ



Surface vector wind vector RMSE KRUQ



GFS Ensemble Member

s/m

# Surface wind speed RMSE KRUQ



Surface direction RMSE KRUQ



### Surface wind direction bias at KRUQ all forecast hours and members



## Surface wind direction RMSE at KRUQ all forecast hours and members



## Surface wind speed bias at KRUQ all forecast hours and members



## Surface wind speed RMSE at KRUQ all forecast hours and members



### Surface vector wind mean error KRUQ all forecast hours and members



#### Surface vector wind RMSE at KRUQ all forecast hours and members



Surface wind direction bias at KRUQ by forecast hour





Surface wind speed bias at KRUQ by forecast hour



Forecast hour

Surface wind speed RMSE at KRUQ by forecast hour



Forecast hour



Surfce vector wind error at KRUQ by forecast hour

Forecast hour

Surface vector wind RMSE at KRUQ by forecast hour



# Surface temperature bias at KRUQ



## Surface tempe