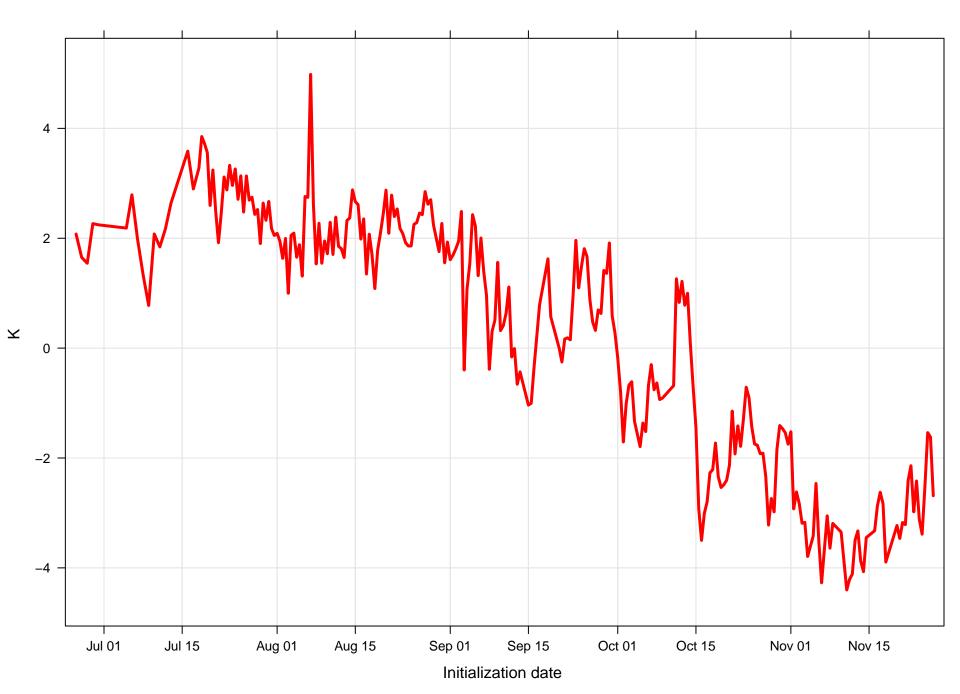

# Surface wind speed bias KRUQ

Surface direction bias KRUQ

Surface vector wind vector RMSE KRUQ

GFS Ensemble Member

s/m