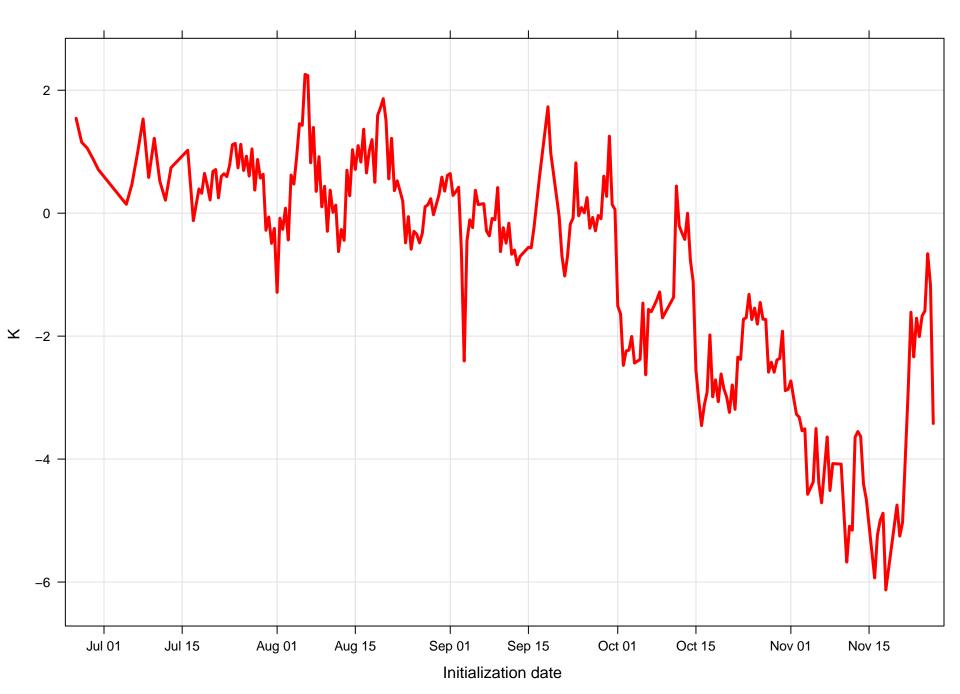

# Surfce vector wind error at KSBO by forecast hour

Surface vector wind RMSE at KSBO by forecast hour

Forecast hour

Surface temperature bias at KSBO