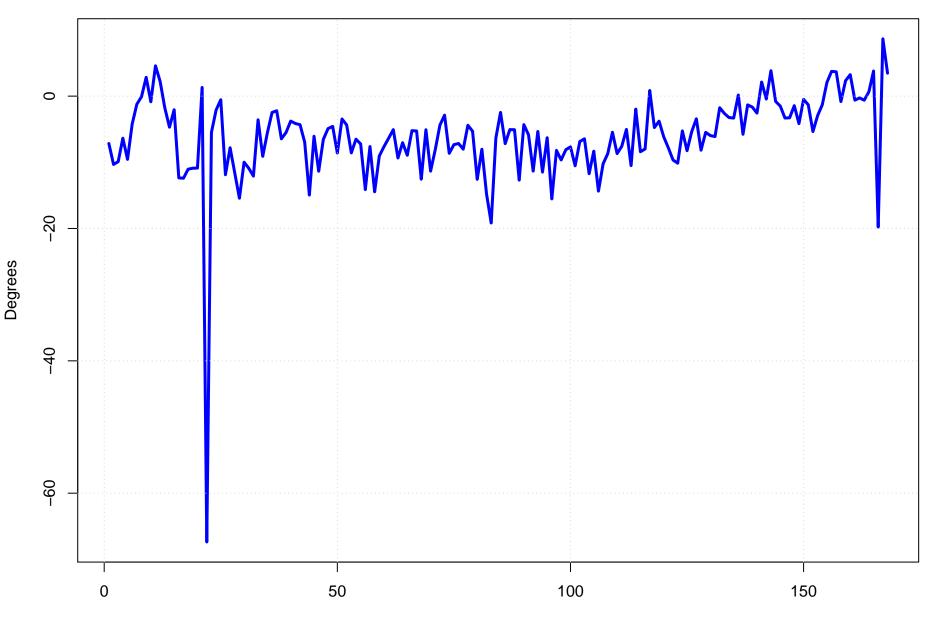

## Surface wind direction bias at KSBO all forecast hours and members

## Surface wind speed bias at KSBO all forecast hours and members