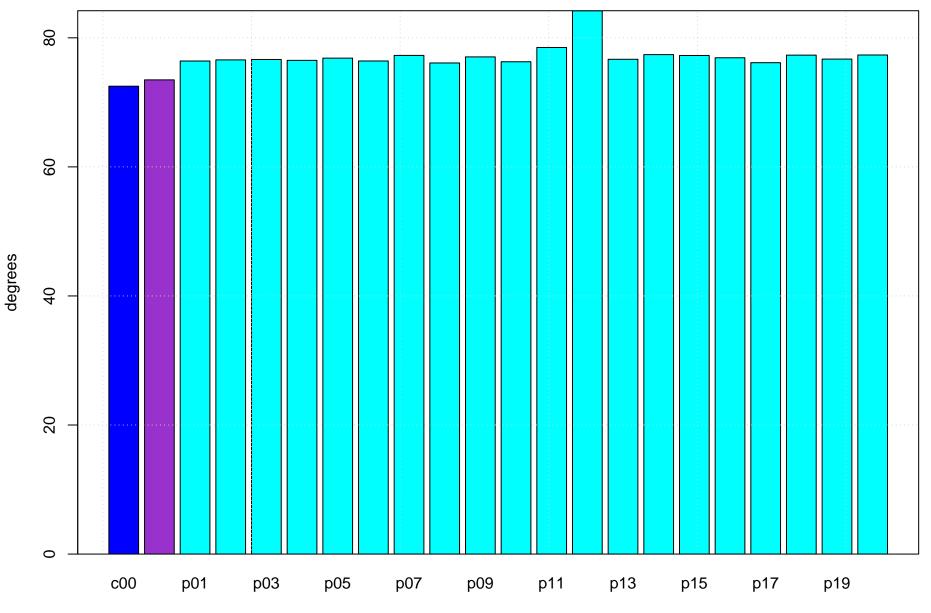

Mean vector surface wind error KSBO



GFS Ensemble Member

m/s

Surface wind speed bias KSBO



Surface direction bias KSBO



GFS Ensemble Member

Surface vector wind vector RMSE KSBO



Surface wind speed RMSE KSBO



#### Surface direction RMSE KSBO



## Surface wind direction bias at KSBO all forecast hours and members



#### Surface wind direction RMSE at KSBO all forecast hours and members



## Surface wind speed bias at KSBO all forecast hours and members



## Surface wind speed RMSE at KSBO all forecast hours and members



#### Surface vector wind mean error KSBO all forecast hours and members



## Surface vector wind RMSE at KSBO all forecast hours and members



Surface wind direction bias at KSBO by forecast hour



#### Surface wind direction RMSE at KSBO by forecast hour





## Surface wind speed bias at KSBO by forecast hour



# Surfce vector wind error at KSBO by forecast hour



Surface vector wind RMSE at KSBO by forecast hour



Forecast hour

Surface temperature bias at KSBO



## Surface temperature RMSE at KSB