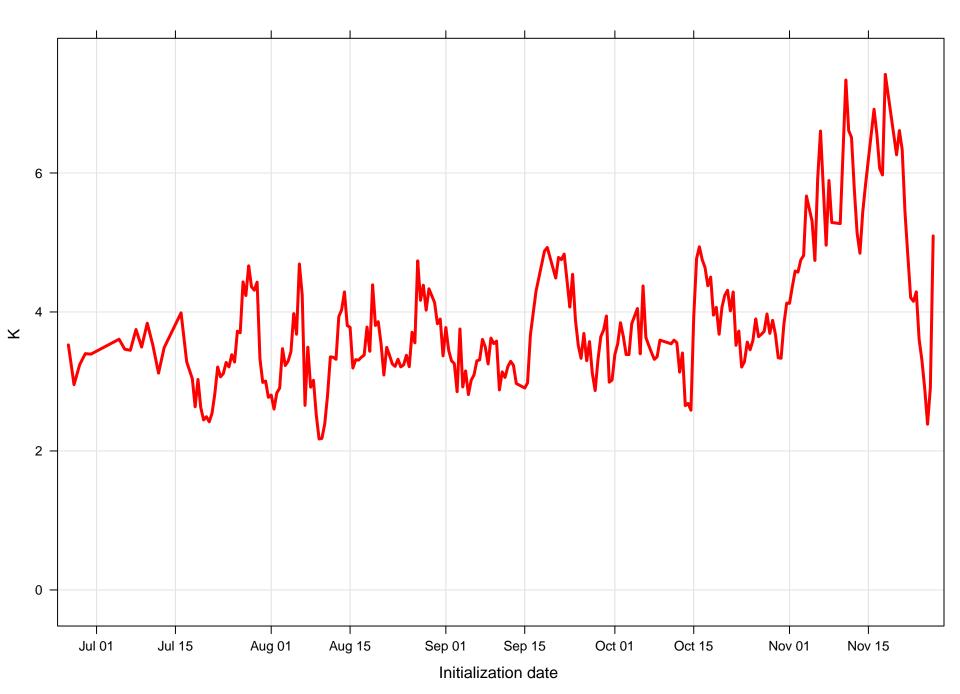

# Surfce vector wind error at KSBO by forecast hour

Surface vector wind RMSE at KSBO by forecast hour

Forecast hour

Surface temperature bias at KSBO