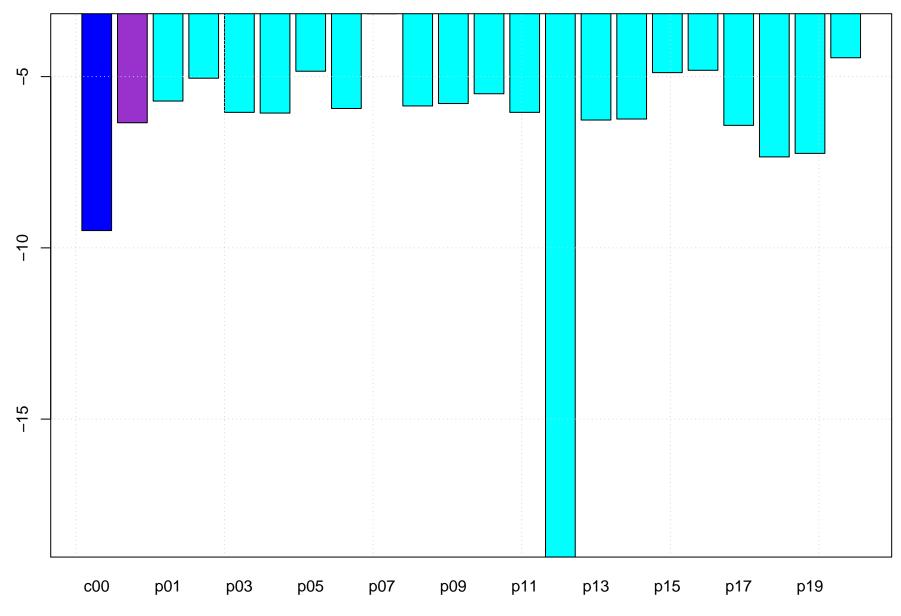

Mean vector surface wind error KSBO



GFS Ensemble Member

m/s

Surface wind speed bias KSBO



Surface direction bias KSBO



GFS Ensemble Member

Surface vector wind vector RMSE KSBO



Surface wind speed RMSE KSBO



#### Surface direction RMSE KSBO



## Surface wind direction bias at KSBO all forecast hours and members



#### Surface wind direction RMSE at KSBO all forecast hours and members



## Surface wind speed bias at KSBO all forecast hours and members



## Surface wind speed RMSE at KSBO all forecast hours and members



#### Surface vector wind mean error KSBO all forecast hours and members



## Surface vector wind RMSE at KSBO all forecast hours and members



Surface wind direction bias at KSBO by forecast hour



#### Surface wind direction RMSE at KSBO by forecast hour





## Surface wind speed bias at KSBO by forecast hour



# Surfce vector wind error at KSBO by forecast hour



Surface v