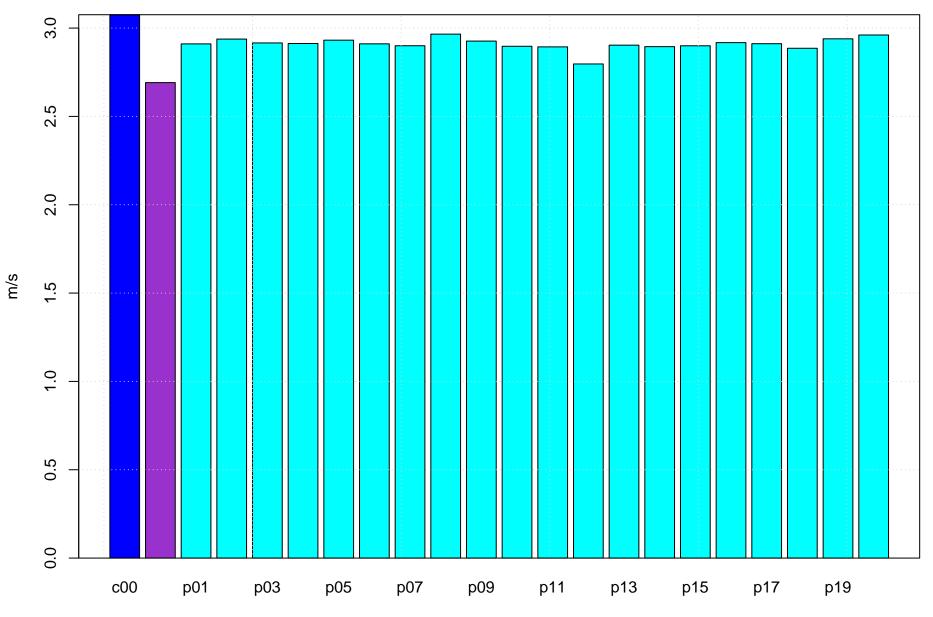

## Surface vector wind RMSE at KSBO all forecast hours and members

Surface wind direction bias at KSBO by forecast hour