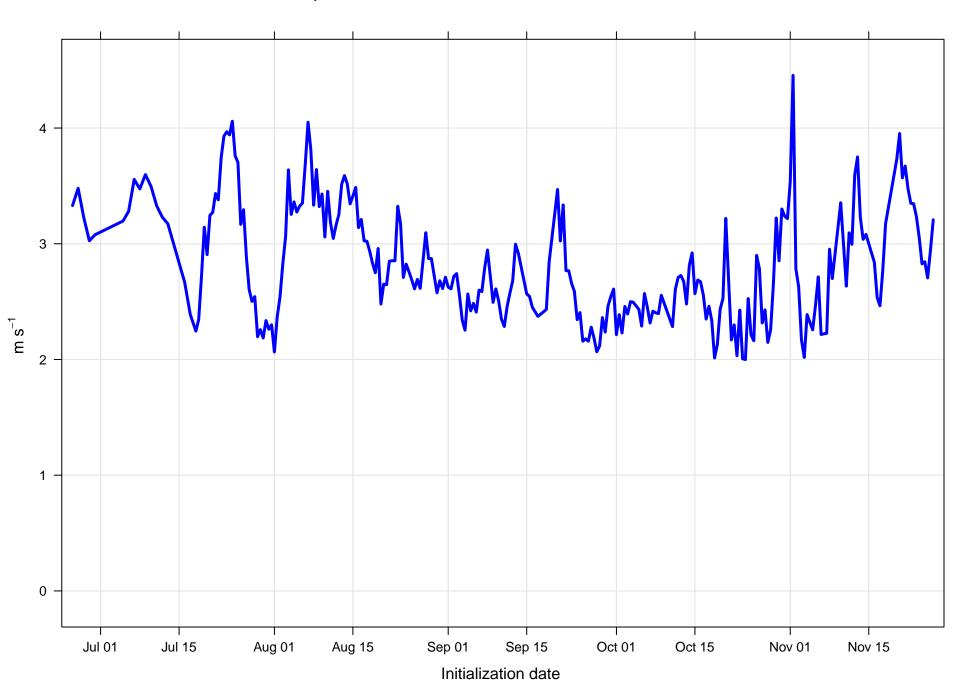

## Surface vector wind RMSE at KSBO all forecast hours and members

Surface wind direction bias at KSBO by forecast hour