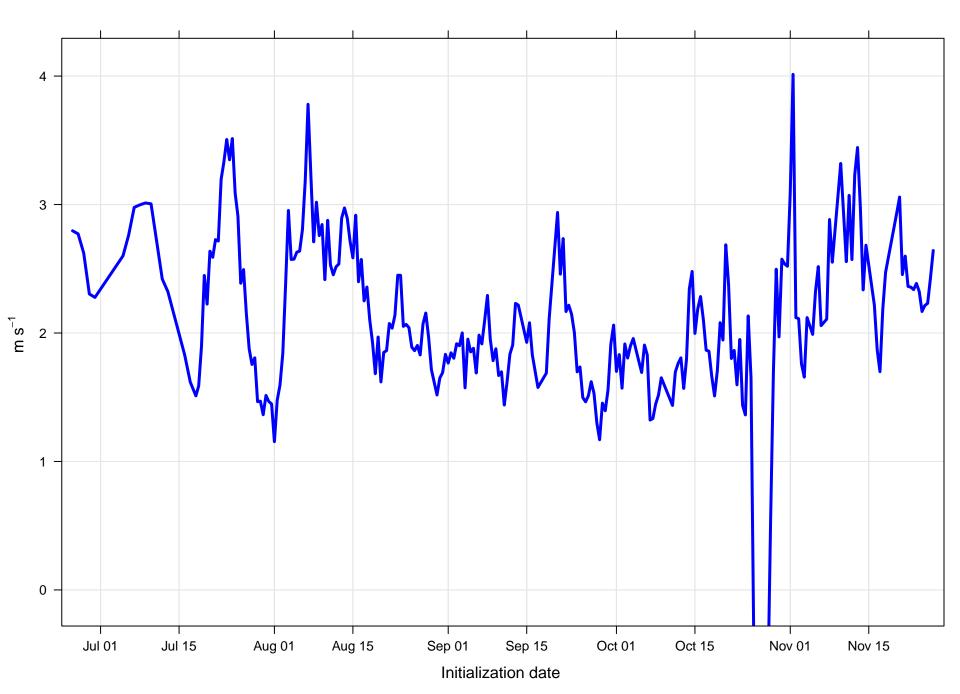

## Surface vector wind RMSE at KSBO all forecast hours and members

Surface wind direction bias at KSBO by forecast hour