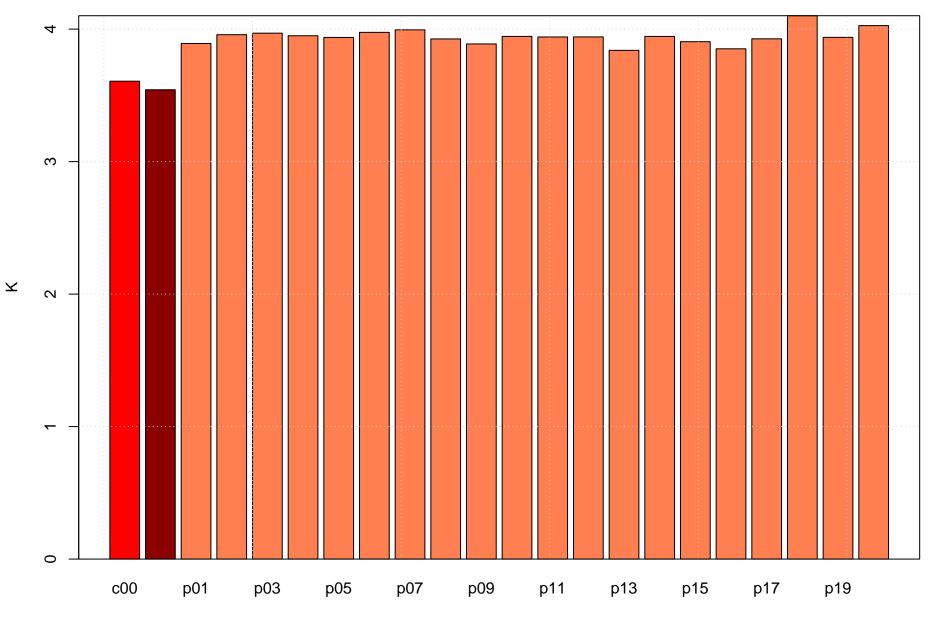

## Surface vector wind RMSE at KSBO all forecast hours and members

Surface wind direction bias at KSBO by forecast hour