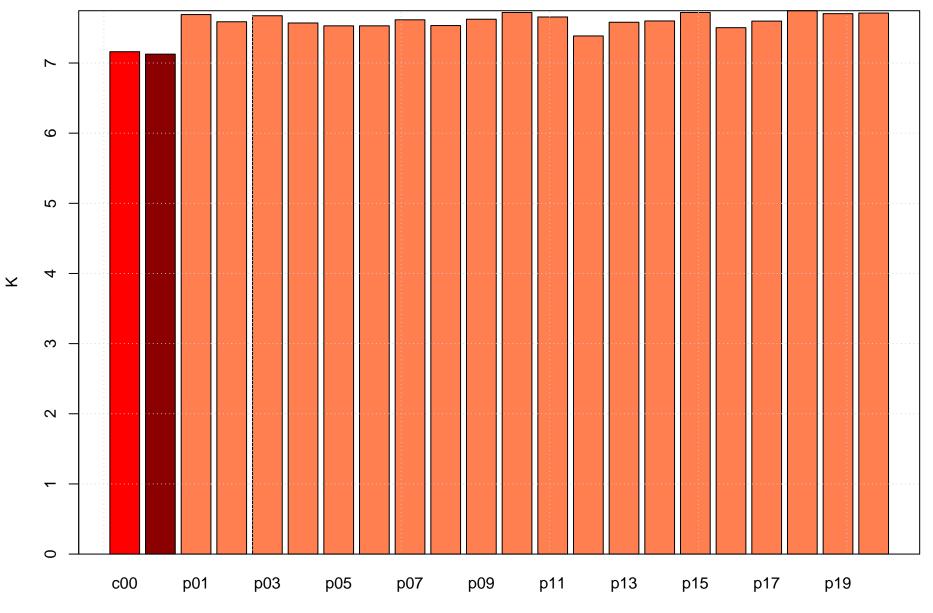

## Surface vector wind RMSE at KSBO all forecast hours and members

Surface wind direction bias at KSBO by forecast hour