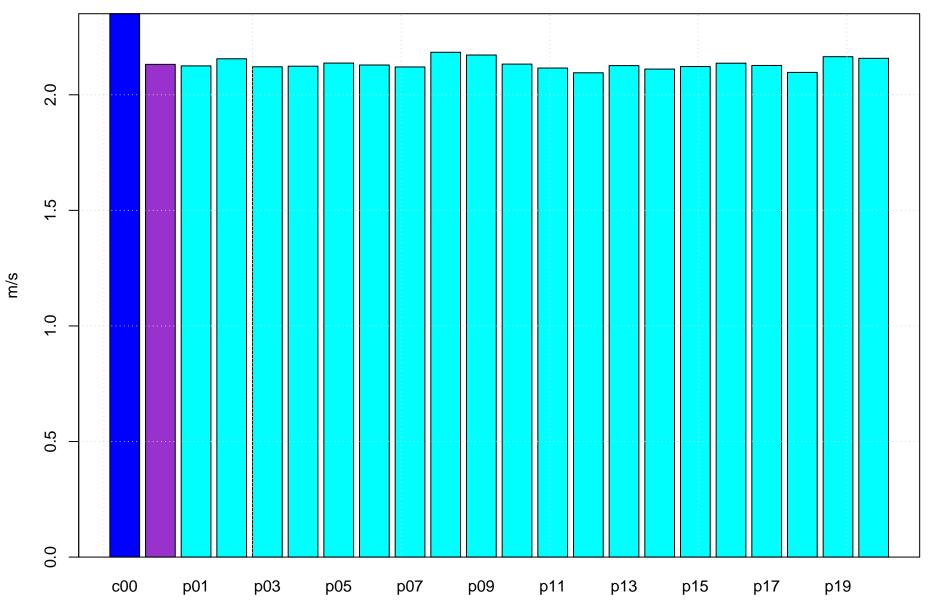

## Surface vector wind RMSE at KSBO all forecast hours and members

Surface wind direction bias at KSBO by forecast hour