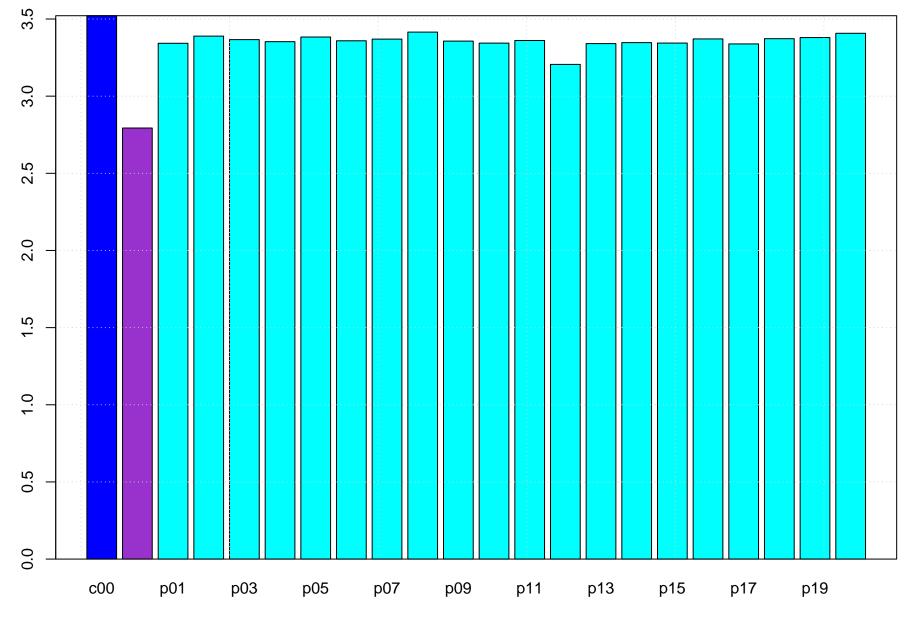

Mean vector surface wind error KSBO



GFS Ensemble Member

m/s

Surface wind speed bias KSBO



Surface direction bias KSBO



GFS Ensemble Member

Surface vector wind vector RMSE KSBO



Surface wind speed RMSE KSBO



#### Surface direction RMSE KSBO



## Surface wind direction bias at KSBO all forecast hours and members



#### Surface wind direction RMSE at KSBO all forecast hours and members



## Surface wind speed bias at KSBO all forecast hours and members



## Surface wind speed RMSE at KSBO all forecast hours and members



#### Surface vector wind mean error KSBO all forecast hours and members



## Surface vector wind RMSE at KSBO all forecast hours and members



Surface wind direction bias at KSBO by forecast hour



#### Surface wind direction RMSE at KSBO by forecast hour





## Surface wind speed bias at