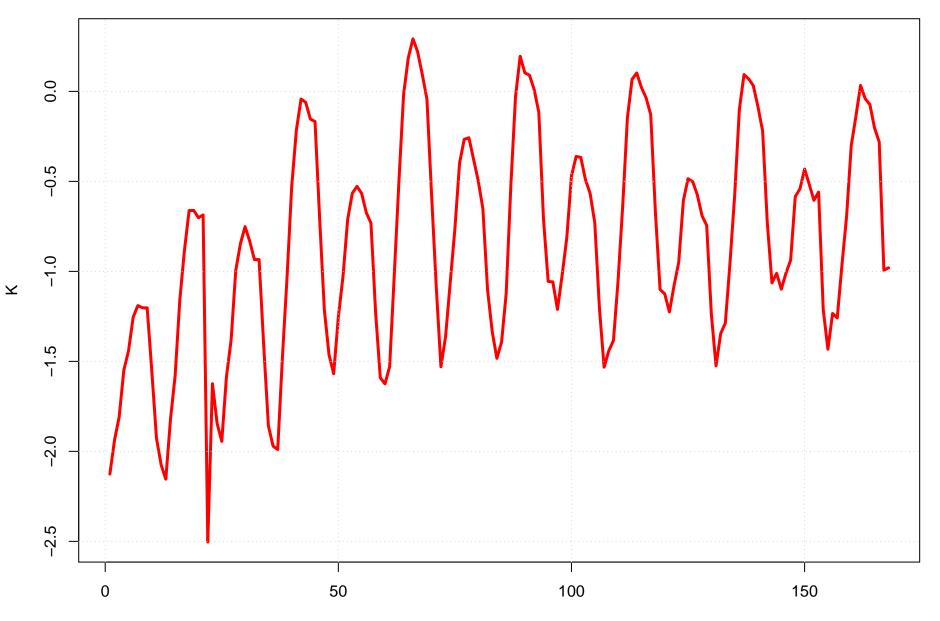

# Surfce vector wind error at KSBO by forecast hour

Surface vector wind RMSE at KSBO by forecast hour

Forecast hour

Surface temperature bias at KSBO