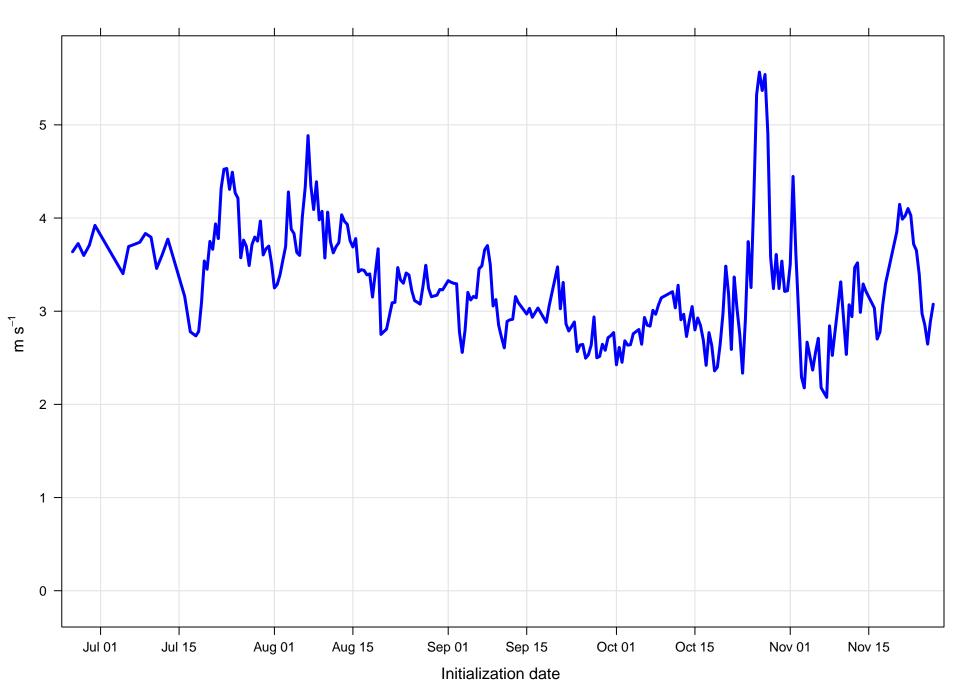

## Surface vector wind RMSE at KSBO all forecast hours and members

Surface wind direction bias at KSBO by forecast hour