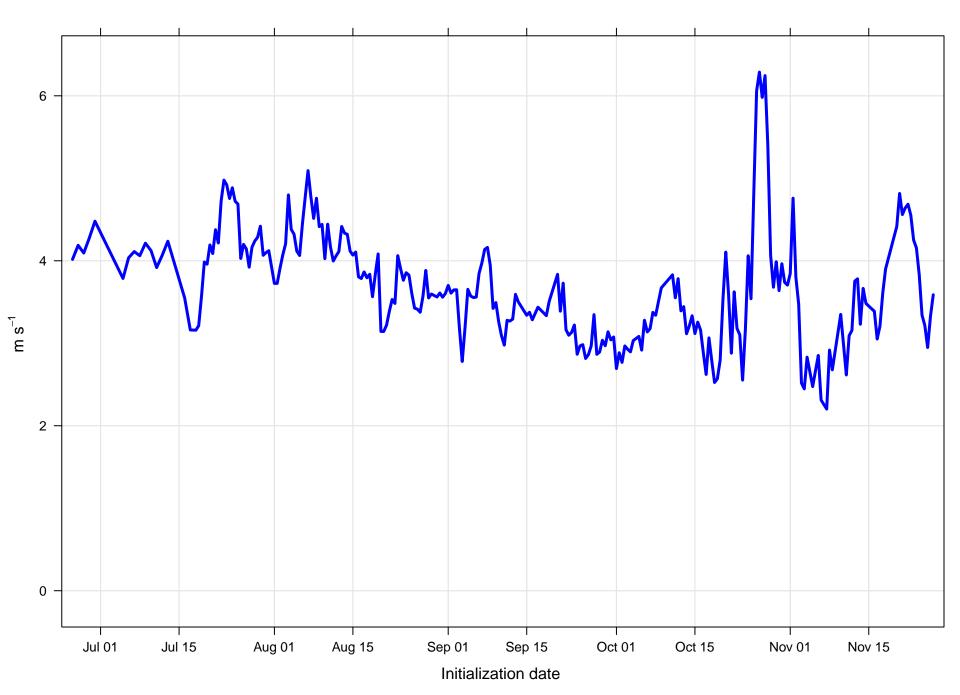

## Surface vector wind RMSE at KSBO all forecast hours and members

Surface wind direction bias at KSBO by forecast hour