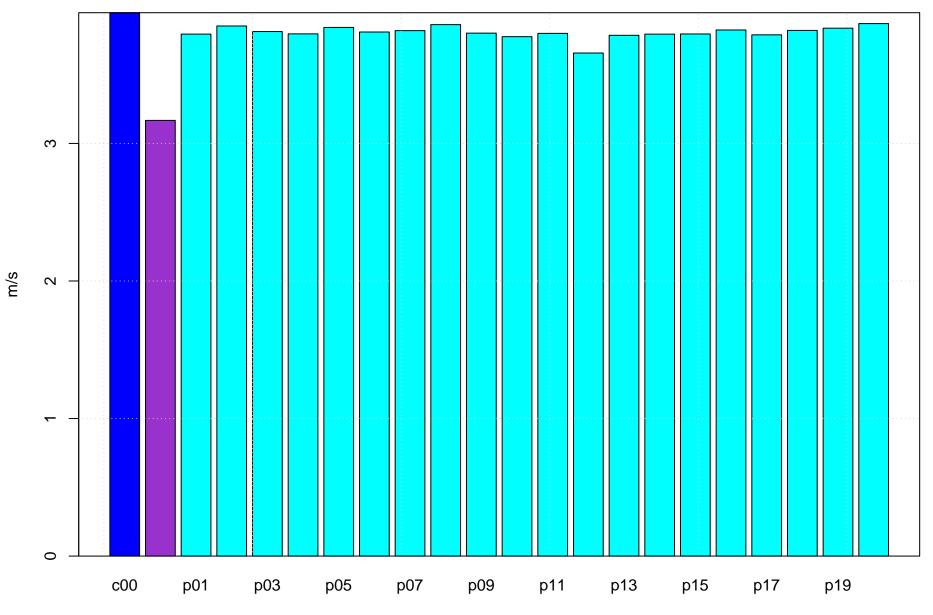

# Surfce vector wind error at KSBO by forecast hour

Surface vector wind RMSE at KSBO by forecast hour

Forecast hour

Surface temperature bias at KSBO