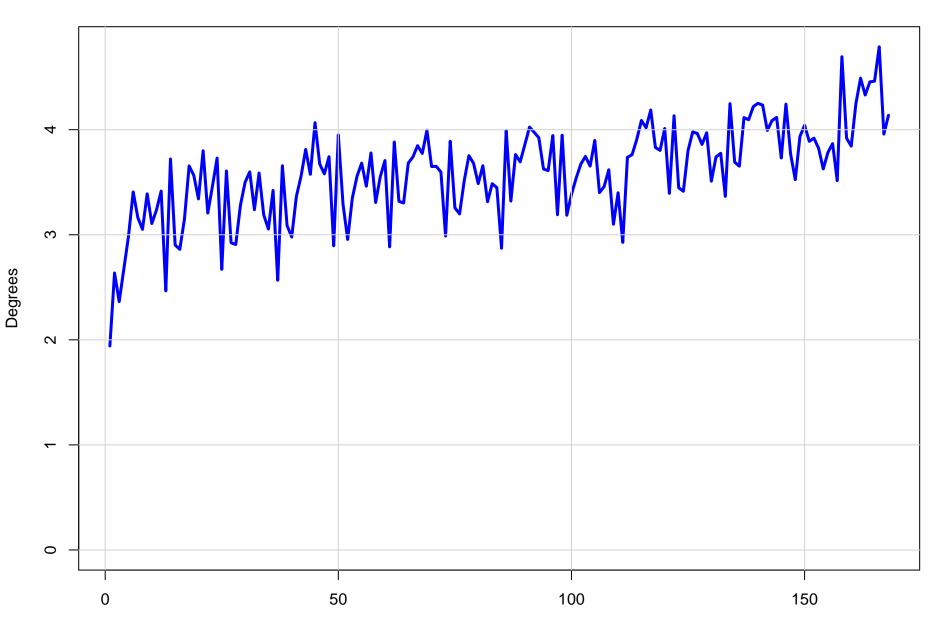

Forecast hour

4 С  $\sim$ 0 50 100 150 0

m/s

Surface temperature bias at KTLH