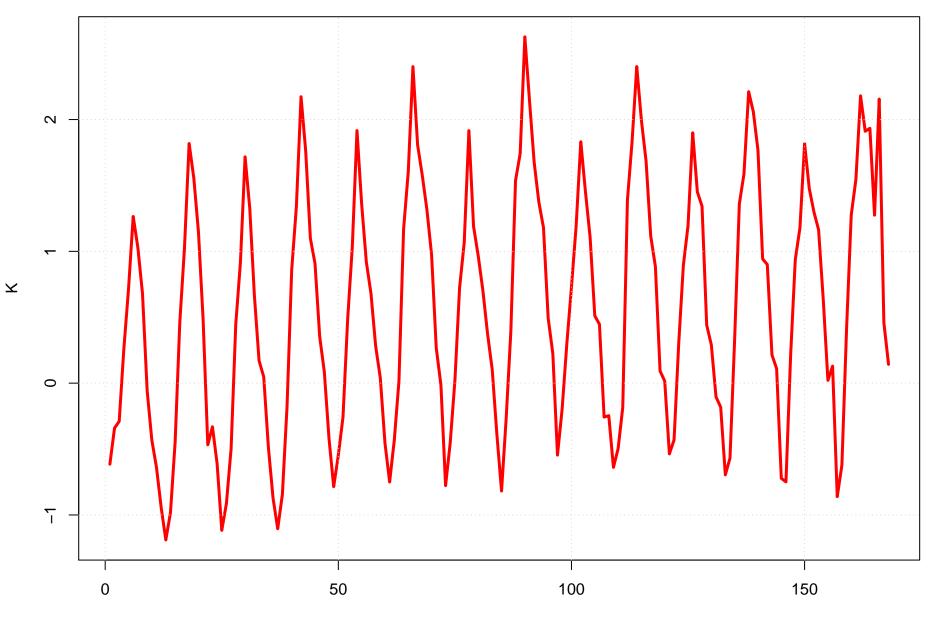

KTLH all forecast hours and members



## Surface wind direction bias at KTLH by forecast hour



Surface wind direction RMSE at KTLH by forecast hour



Surface wind speed bias at KTLH by forecast hour



Surface wind speed RMSE at KTLH by forecast hour



Forecast hour

4 С  $\sim$ 0 50 100 150 0

m/s



Surface temperature bias at KTLH



## Surface temperature RMSE at KTLH



Surface dew point bias at KTLH



 $\mathbf{x}$ 

## Surface dew point RMSE at KTLH



## Surface temperature bias at KTLH all forecast hours and members



### Surface temperature RMSE at KTLH all forecast hours and members



## Surface dew point bias at KTLH all forecast hours and members



## Surface dew point RMSE at KTLH all forecast hours and members



# Surface temperature bias at KTLH by forecast hour



Surface temperature RMSE at KTLH by forecast hour



Surface dew point bias at KTLH by forecast hour



Surface dew point RMSE at KTLH by forecast hour