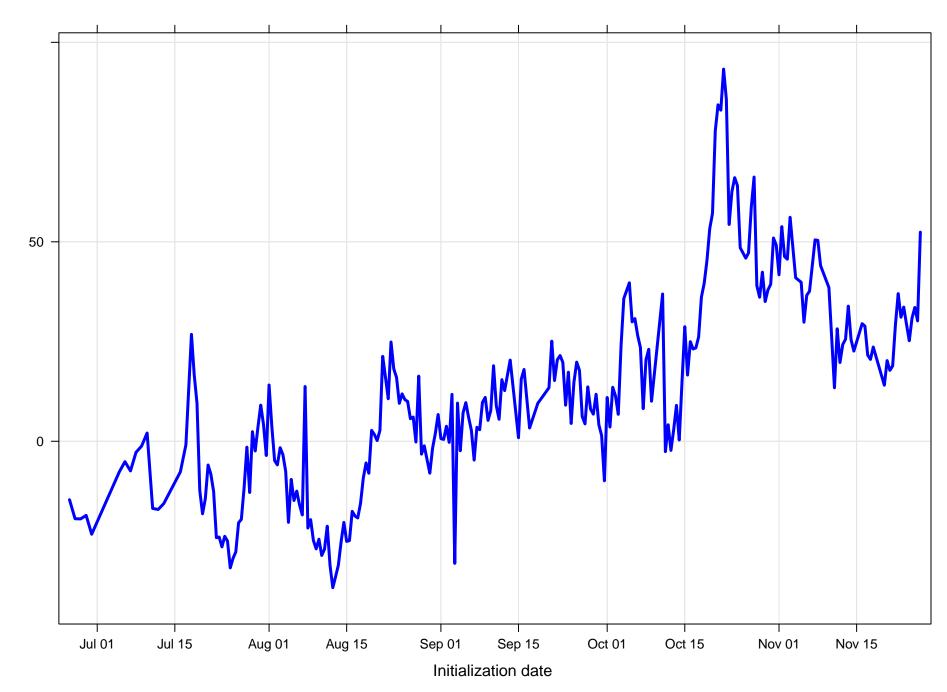

## Surface wind direction bias at KTLH by forecast hour

Surface wind direction RMSE at KTLH by forecast hour

Surface wind speed bias at KTLH by forecast hour

Surface wind speed RMSE at KTLH by forecast hour

Forecast hour

4 С  $\sim$ 0 50 100 150 0

m/s

Surface temperature bias at KTLH