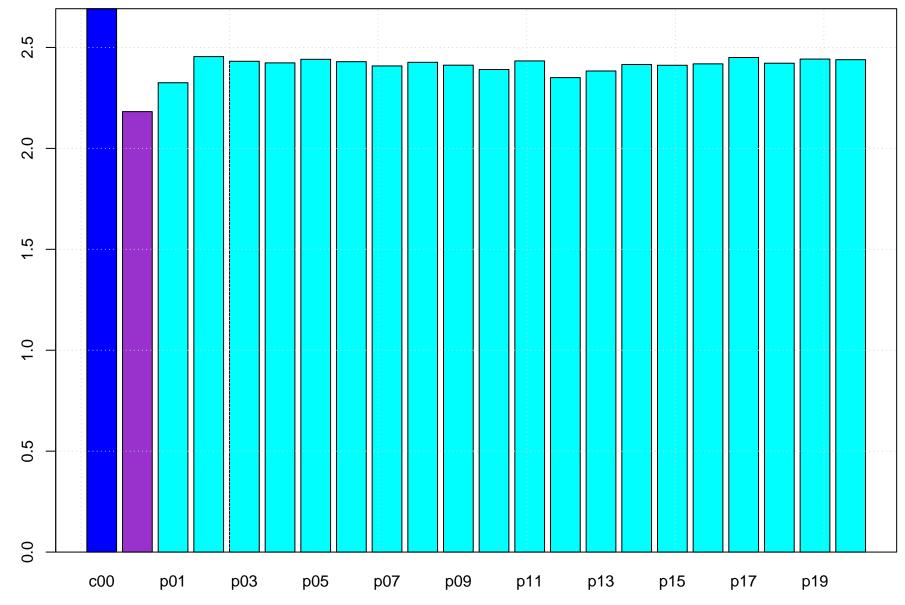

Mean vector surface wind error KTLH

GFS Ensemble Member

s/m

Surface wind speed bias KTLH

GFS Ensemble Member

m/s

### Surface direction bias KTLH

GFS Ensemble Member

s/m

Surface vector wind vector RMSE KTLH

GFS Ensemble Member

s/m

Surface wind speed RMSE KTLH

GFS Ensemble Member