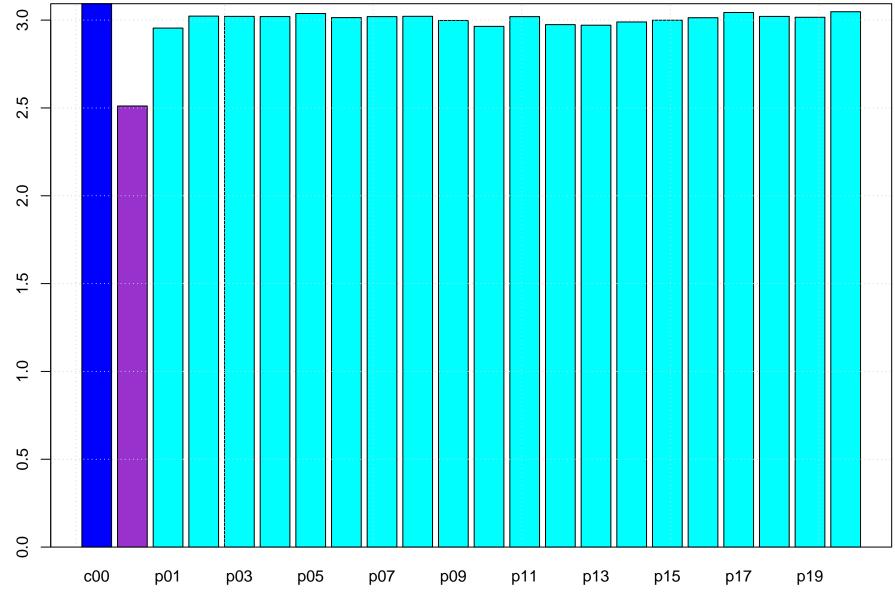

Mean vector surface wind error KTLH



GFS Ensemble Member

s/m

Surface wind speed bias KTLH



GFS Ensemble Member

m/s

### Surface direction bias KTLH



GFS Ensemble Member

s/m

Surface vector wind vector RMSE KTLH



GFS Ensemble Member

s/m

Surface wind speed RMSE KTLH



GFS Ensemble Member

m/s

#### Surface direction RMSE KTLH



### Surface wind direction bias at KTLH all forecast hours and members



## Surface wind direction RMSE at KTLH all forecast hours and members



## Surface wind speed bias at KTLH all forecast hours and members



## Surface wind speed RMSE at KTLH all forecast hours and members



#### Surface vector wind mean error KTLH all forecast hours and members



### Surface vector wind RMSE at KTLH all forecast hours and members



## Surface wind direction bias at KTLH by forecast hour



Sur