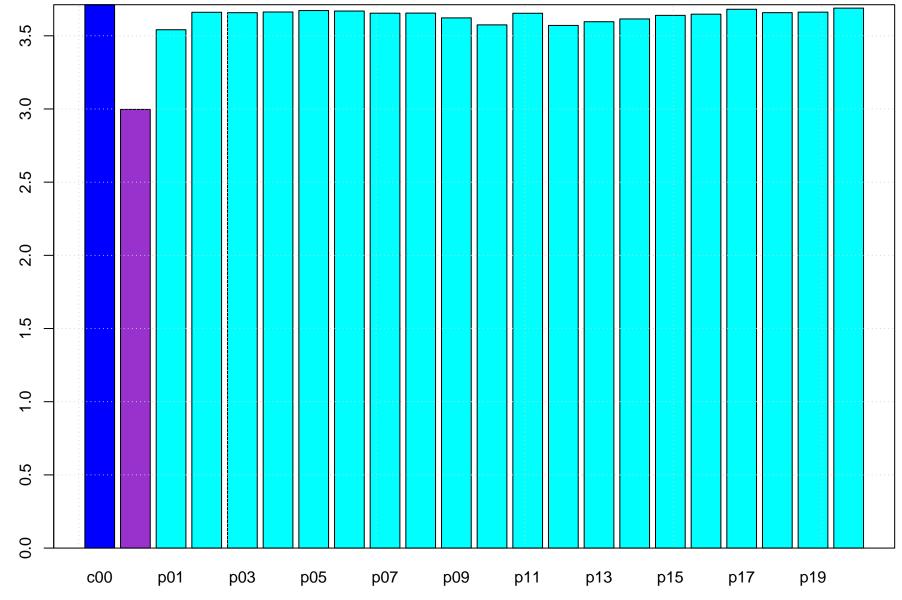

Mean vector surface wind error KTLH



GFS Ensemble Member

s/m

Surface wind speed bias KTLH



GFS Ensemble Member

m/s

### Surface direction bias KTLH



GFS Ensemble Member

s/m

Surface vector wind vector RMSE KTLH



GFS Ensemble Member

s/m

Surface wind speed RMSE KTLH



GFS Ensemble Member

m/s

#### Surface direction RMSE KTLH



### Surface wind direction bias at KTLH all forecast hours and members



## Surface wind direction RMSE at KTLH all forecast hours and members



## Surface wind speed bias at KTLH all forecast hours and members



## Surface wind speed RMSE at KTLH all forecast hours and members



#### Surface vector wind mean error KTLH all forecast hours and members



### Surface vector wind RMSE at KTLH all forecast hours and members



## Surface wind direction bias at KTLH by forecast hour



Surface wind direction RMSE at KTLH by forecast hour



Surface wind speed bias at KTLH by forecast hour



Surface wind speed RMSE at KTLH by forecast hour



Forecast hour

4 С  $\sim$ 0