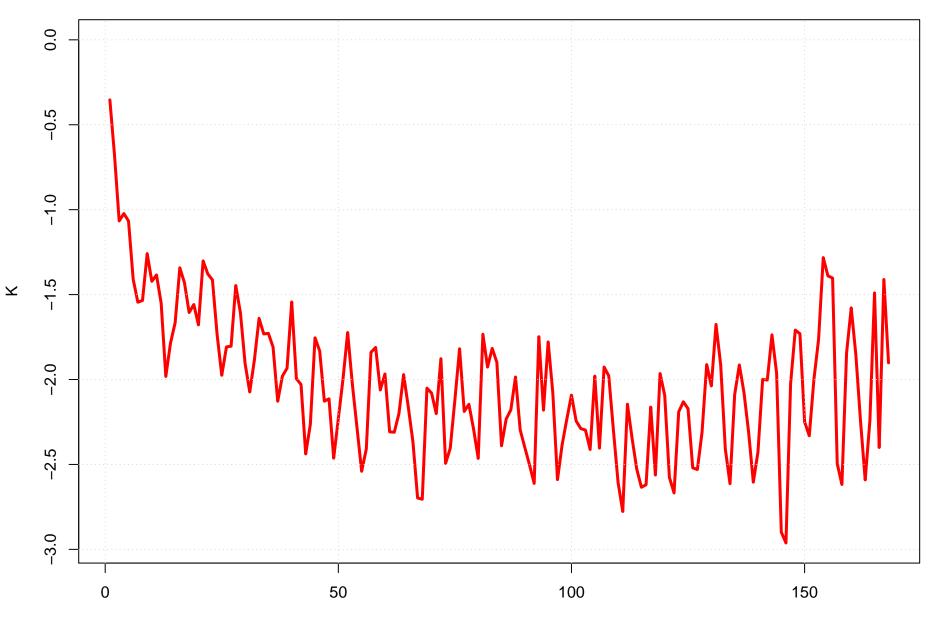

e wind direction RMSE at KTLH by forecast hour



Surface wind speed bias at KTLH by forecast hour



Surface wind speed RMSE at KTLH by forecast hour



Forecast hour

4 С  $\sim$ 0 50 100 150 0

m/s



Surface temperature bias at KTLH



## Surface temperature RMSE at KTLH



Surface dew point bias at KTLH



 $\mathbf{x}$ 

## Surface dew point RMSE at KTLH



## Surface temperature bias at KTLH all forecast hours and members



### Surface temperature RMSE at KTLH all forecast hours and members



## Surface dew point bias at KTLH all forecast hours and members



## Surface dew point RMSE at KTLH all forecast hours and members



# Surface temperature bias at KTLH by forecast hour



Surface temperature RMSE at KTLH by forecast hour



Surface dew point bias at KTLH by forecast hour



Surface dew point RMSE at KTLH by forecast hour