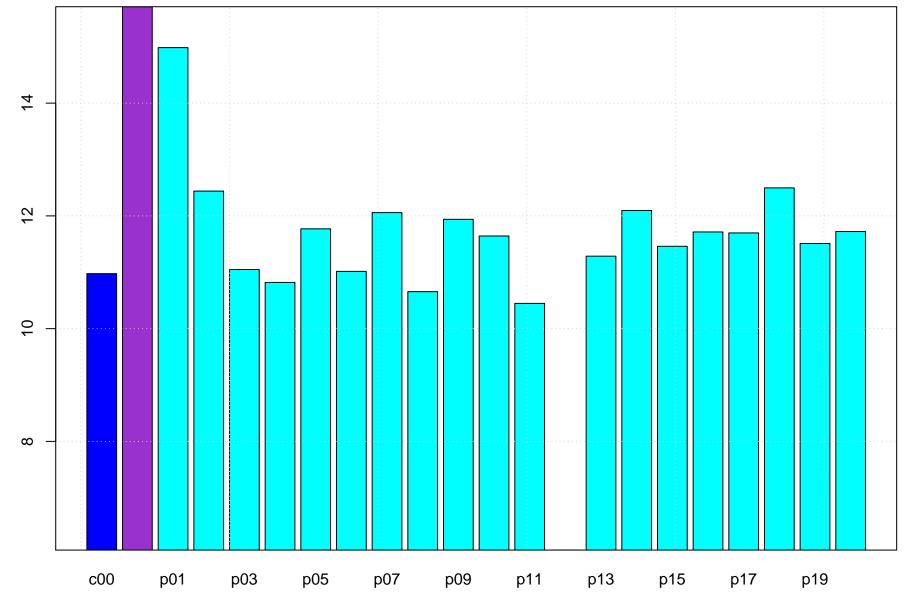

Mean vector surface wind error KTLH



GFS Ensemble Member

s/m

Surface wind speed bias KTLH



GFS Ensemble Member

m/s

### Surface direction bias KTLH



GFS Ensemble Member

s/m

Surface vector wind vector RMSE KTLH



GFS Ensemble Member

s/m

Surface wind speed RMSE KTLH



GFS Ensemble Member

m/s

#### Surface direction RMSE KTLH



### Surface wind direction bias at KTLH all forecast hours and members



## Surface wind direction RMSE at KTLH all forecast hours and members



## Surface wind speed bias at KTLH all forecast hours and members



## Surface wind speed RMSE at KTLH all forecast hours and members



#### Surface vector wind mean error KTLH all forecast hours and members



### Surface vector wind RMSE at KTLH all forecast hours and members



## Surface wind direction bias at KTLH by forecast hour



Surface wind direction RMSE at KTLH by forecast hour



Surface wind speed bias at KTLH by forecast hour



Surface wind s