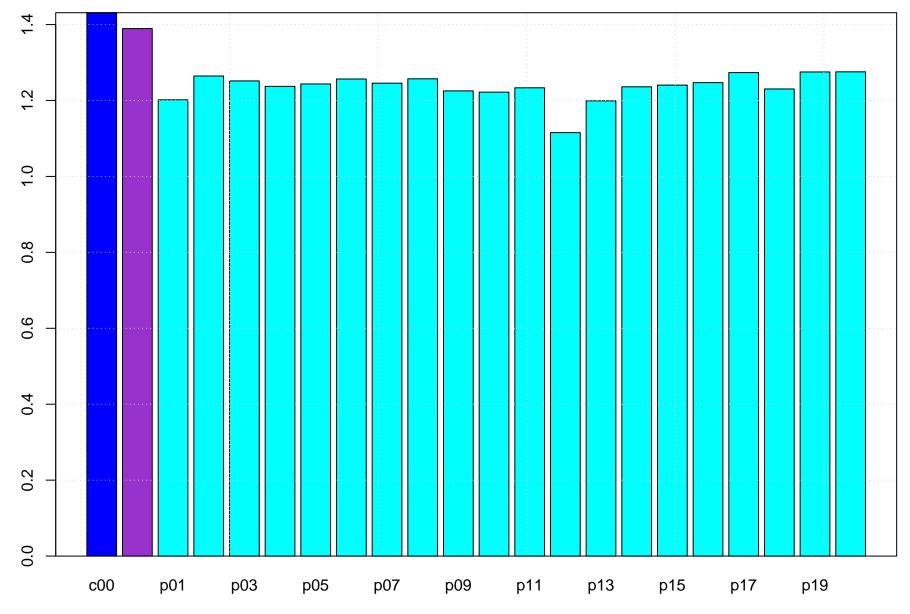

Mean vector surface wind error KTLH



GFS Ensemble Member

s/m

Surface wind speed bias KTLH



GFS Ensemble Member

m/s

### Surface direction bias KTLH



GFS Ensemble Member

s/m

Surface vector wind vector RMSE KTLH



GFS Ensemble Member

s/m

Surface wind speed RMSE KTLH



GFS Ensemble Member

m/s

#### Surface direction RMSE KTLH



### Surface wind direction bias at KTLH all forecast hours and members



## Surface wind direction RMSE at KTLH all forecast hours and members



## Surface wind speed bias at KTLH all forecast hours and members



## Surface wind speed RMSE at KTLH all forecast hours and members



#### Surface vector wind mean error KTLH all forecast hours and members



### Surface vector wind RMSE at KTLH all forecast hours and members



## Surface wind direction bias at KTLH by forecast hour



Surface wind direction RMSE at KTLH by forecast hour



Surfa