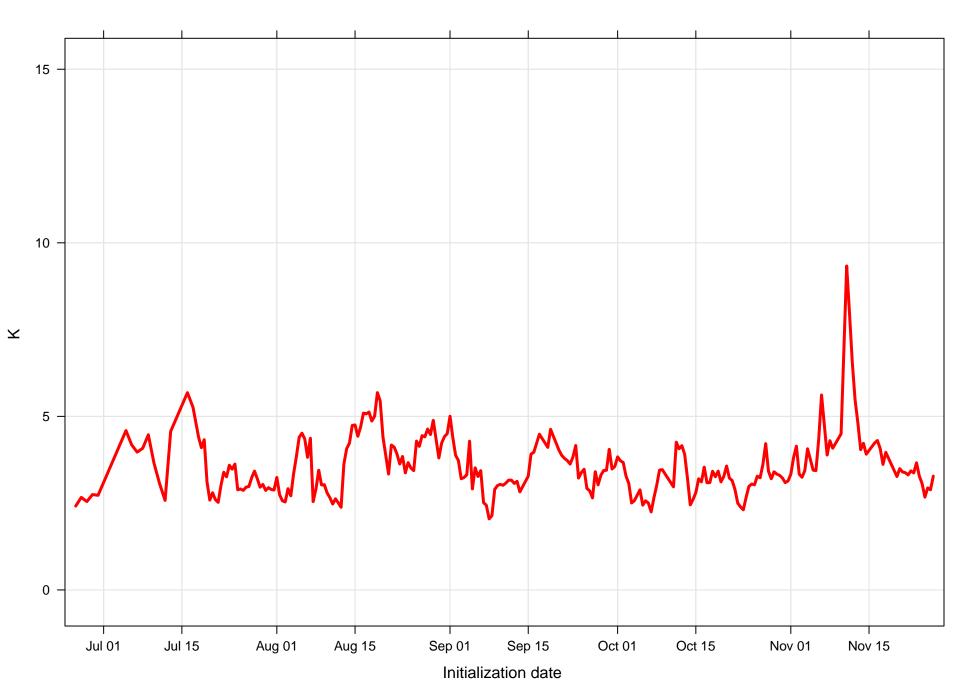

## Surface wind direction bias at KTLH by forecast hour

Surface wind direction RMSE at KTLH by forecast hour

Surface wind speed bias at KTLH by forecast hour

Surface wind speed RMSE at KTLH by forecast hour