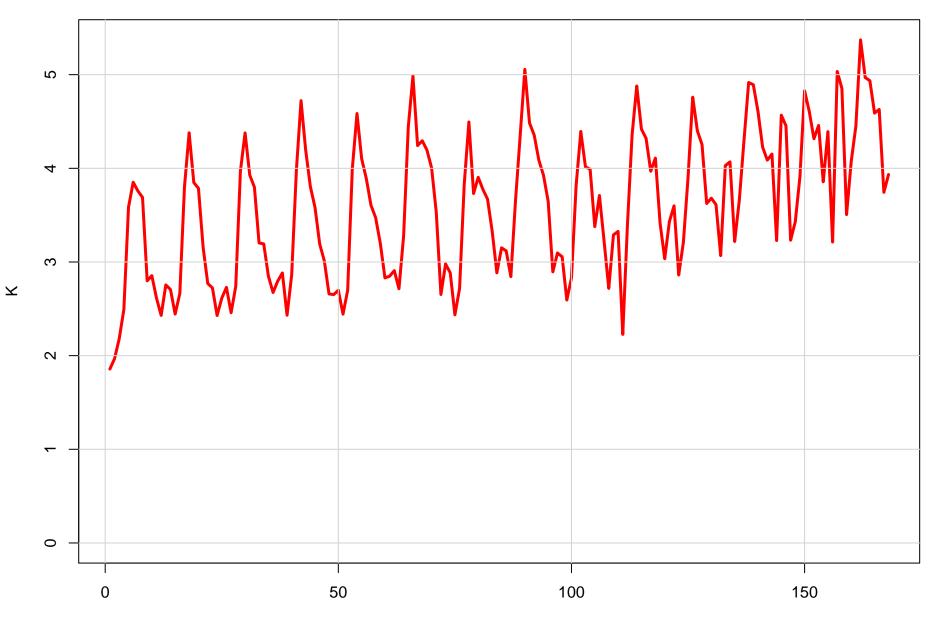

d direction bias at KTLH by forecast hour



Surface wind direction RMSE at KTLH by forecast hour



Surface wind speed bias at KTLH by forecast hour



Surface wind speed RMSE at KTLH by forecast hour



Forecast hour

4 С  $\sim$ 0 50 100 150 0

m/s



Surface temperature bias at KTLH



## Surface temperature RMSE at KTLH



Surface dew point bias at KTLH



 $\mathbf{x}$ 

## Surface dew point RMSE at KTLH



## Surface temperature bias at KTLH all forecast hours and members



### Surface temperature RMSE at KTLH all forecast hours and members



## Surface dew point bias at KTLH all forecast hours and members



## Surface dew point RMSE at KTLH all forecast hours and members



# Surface temperature bias at KTLH by forecast hour



Surface temperature RMSE at KTLH by forecast hour



Surface dew point bias at KTLH by forecast hour



Surface dew point RMSE at KTLH by forecast hour