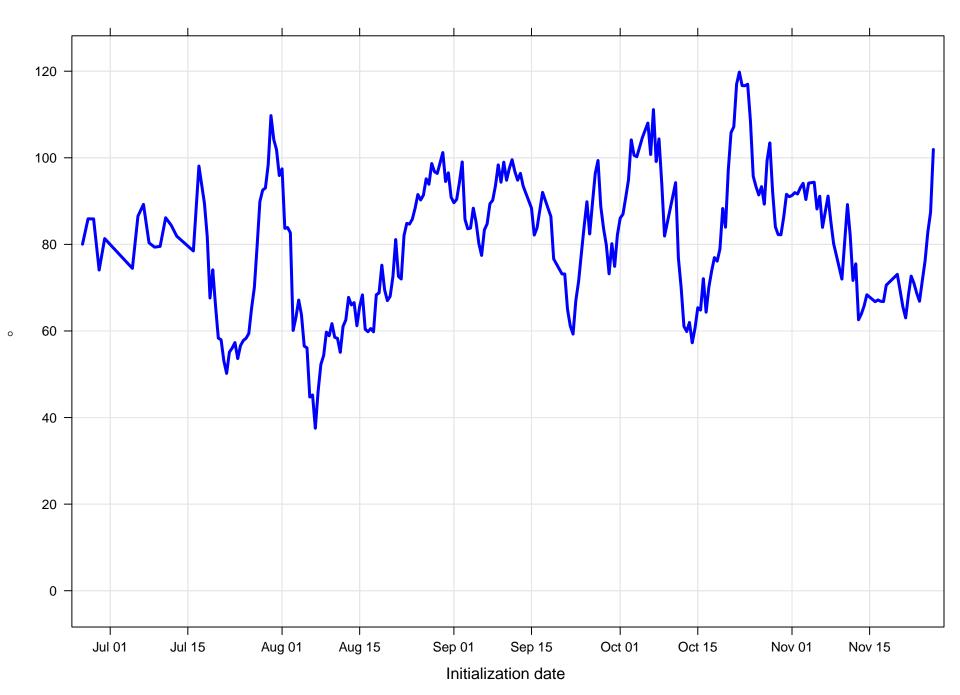

## Surface wind direction bias at KTLH by forecast hour

Surface wind direction RMSE at KTLH by forecast hour

Surface wind speed bias at KTLH by forecast hour

Surface wind speed RMSE at KTLH by forecast hour

Forecast hour

4 С  $\sim$ 0 50 100 150 0

m/s

Surface temperature bias at KTLH