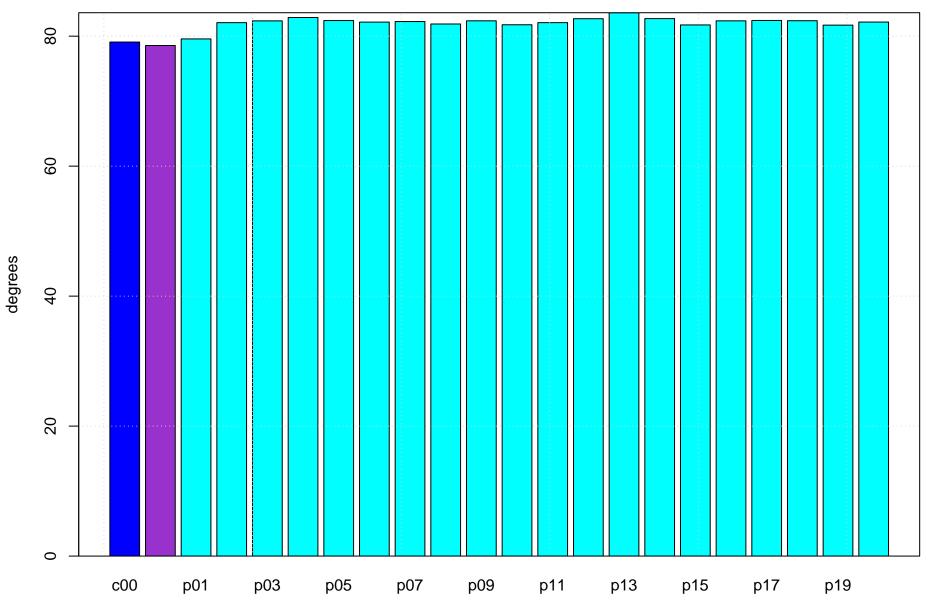

### Surface direction bias KTLH

GFS Ensemble Member

s/m

Surface vector wind vector RMSE KTLH

GFS Ensemble Member

s/m

Surface wind speed RMSE KTLH

GFS Ensemble Member

#### Surface direction RMSE KTLH