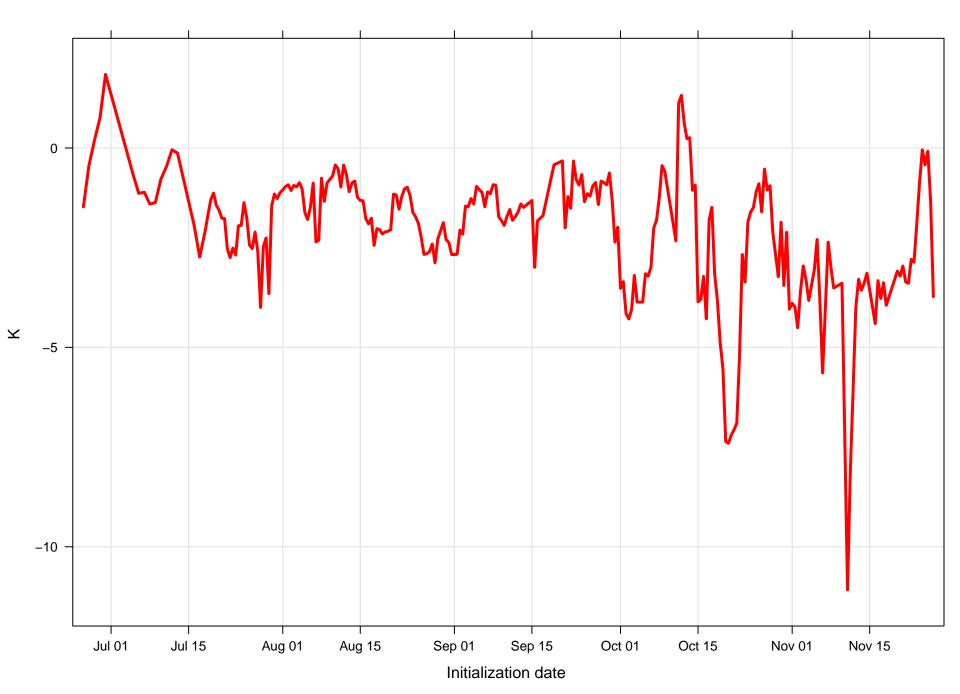

and members



#### Surface vector wind mean error KTLH all forecast hours and members



### Surface vector wind RMSE at KTLH all forecast hours and members



## Surface wind direction bias at KTLH by forecast hour



Surface wind direction RMSE at KTLH by forecast hour



Surface wind speed bias at KTLH by forecast hour



Surface wind speed RMSE at KTLH by forecast hour



Forecast hour

4 С  $\sim$ 0 50 100 150 0

m/s



Surface temperature bias at KTLH



## Surface temperature RMSE at KTLH



Surface dew point bias at KTLH



 $\mathbf{x}$ 

## Surface dew point RMSE at KTLH



## Surface temperature bias at KTLH all forecast hours and members



### Surface temperature RMSE at KTLH all forecast hours and members



## Surface dew point bias at KTLH all forecast hours and members



## Surface dew point RMSE at KTLH all forecast hours and members



# Surface temperature bias at KTLH by forecast hour



Surface temperature RMSE at KTLH by forecast hour



Surface dew point bias at KTLH by forecast hour



Surface dew point RMSE at KTLH by forecast hour