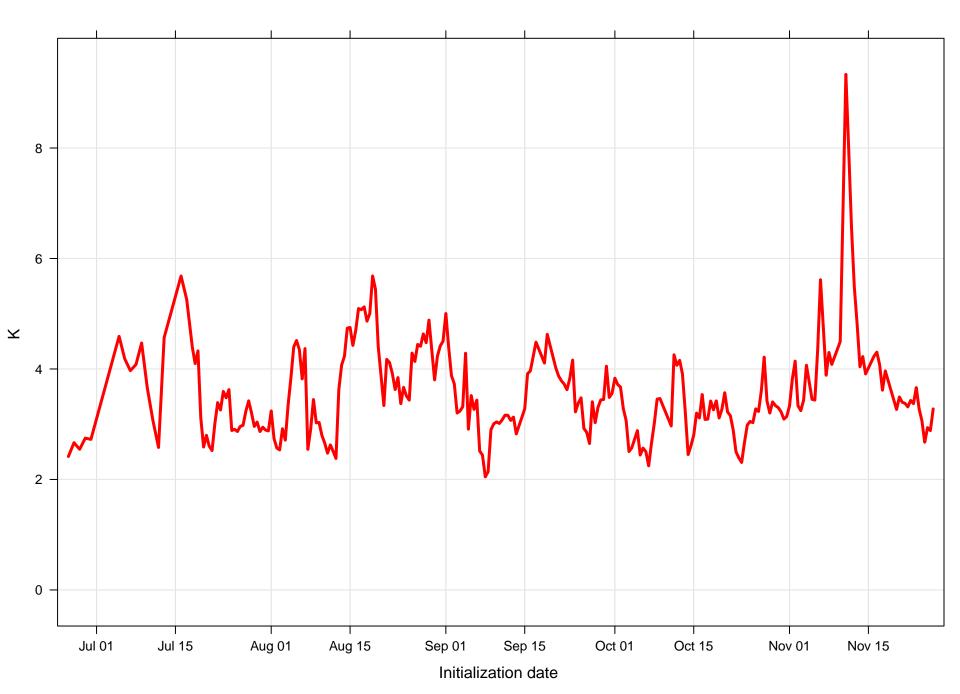

and members



## Surface wind speed RMSE at KTLH all forecast hours and members



#### Surface vector wind mean error KTLH all forecast hours and members



### Surface vector wind RMSE at KTLH all forecast hours and members



## Surface wind direction bias at KTLH by forecast hour



Surface wind direction RMSE at KTLH by forecast hour



Surface wind speed bias at KTLH by forecast hour



Surface wind speed RMSE at KTLH by forecast hour



Forecast hour

4 С  $\sim$ 0 50 100 150 0

m/s



Surface temperature bias at KTLH



## Surface temperature RMSE at KTLH



Surface dew point bias at KTLH



 $\mathbf{x}$ 

## Surface dew point RMSE at KTLH



## Surface temperature bias at KTLH all forecast hours and members



### Surface temperature RMSE at KTLH all forecast hours and members



## Surface dew point bias at KTLH all forecast hours and members



## Surface dew point RMSE at KTLH all forecast hours and members



# Surface temperature bias at KTLH by forecast hour



Surface temperature RMSE at KTLH by forecast hour



Surface dew point bias at KTLH by forecast hour



Surface dew point RMSE at KTLH by forecast hour